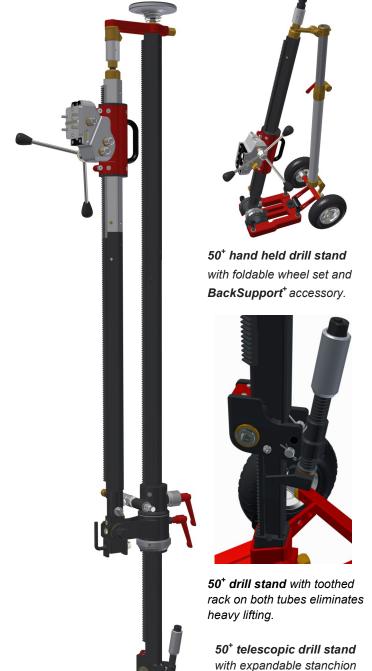

# 50<sup>+</sup> Telescopic and hand held drill stands

- Drill vertical, horizontal, at any angle or stitch drill without the need of anchoring
- Quick start-up, easy finish and no holes
- Expandable telescopic stanchion and drill column using hardened extension modules
- Crankable telescopic stanchion with toothed rack on both outer and inner tubes
- Flex top with zero adjustment and bolt hole
- Solid high tensile aluminium base plates
- Rotatable overhead fastener

## The 3<sup>rd</sup> generation of drill stands

Accessories to the **50**<sup>+</sup> telescopic drill stand include three universal extension modules, flex top, rotatable overhead fastener, adjustment screw and Weka mounting plate.

and drill column using hardened extension modules.

#### **Stabilizers**

- ◆ 40<sup>+</sup> hand held drill stands
  - Flexsupport\* attached to floor, wall or ceiling
- 50<sup>+</sup> hand held drill stands
  - Backsupport\* attached directly to base plate
- ◆ Telescopic length from 800 to 1300 mm