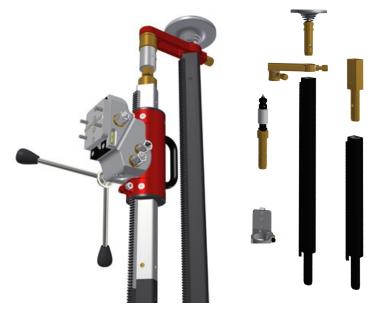

## The 3<sup>rd</sup> generation of drill stands

Accessories to the **50**<sup>+</sup> telescopic drill stand include three universal extension modules, flex top, rotatable overhead fastener, adjustment screw and Weka mounting plate.

and drill column using hardened extension modules.

### **Accessories & spare parts**

Drill carriage, drill column, adjustment screw, extension module to inner stanchion tube, Weka and Ø 60 mm mounting plates, anchoring kit and spacers are some examples of our compatible accessories and spare parts.