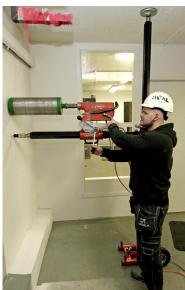

#### Smart drill stands for professionals

Horizontal and vertical core drilling using **40**<sup>+</sup> **drill stand** 