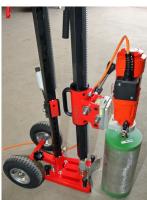

## The 3<sup>rd</sup> generation of drill stands

Accessories to the **50**<sup>+</sup> telescopic drill stand include three universal extension modules, flex top, rotatable overhead fastener, adjustment screw and Weka mounting plate.

# 50<sup>+</sup> Telescopic and hand held drill stands

- Drill vertical, horizontal, at any angle or stitch drill without the need of anchoring
- Quick start-up, easy finish and no holes
- Expandable telescopic stanchion and drill column using hardened extension modules
- Crankable telescopic stanchion with toothed rack on both outer and inner tubes
- Flex top with zero adjustment and bolt hole
- Solid high tensile aluminium base plates
- Rotatable overhead fastener