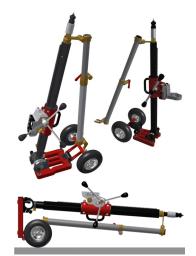

Smart drill stands for professionals

The 3<sup>rd</sup> generation of drill stands

New high quality telescopic drill stands with increased performance and flexibility enabling fast, smart and ergonomic operation.

## 40<sup>+</sup> Telescopic- and hand held drill stands

- Drill vertical, horizontal, at any angle or stitch drill without the need of anchoring
- Quick start-up, easy finish and no holes
- Drill carriage with universal motor mounting
- ◆ Crankable telescopic stanchion
- Toothed rack on outer stanchion tube
- Flex top with zero adjustment and bolt hole
- Solid base plate with optional splash guard
- Wheel set fits both base plates

# 50<sup>+</sup> Telescopic and hand held drill stands

- Drill vertical, horizontal, at any angle or stitch drill without the need of anchoring
- Quick start-up, easy finish and no holes
- Expandable telescopic stanchion and drill column using hardened extension modules
- Crankable telescopic stanchion with toothed rack on both outer and inner tubes
- Flex top with zero adjustment and bolt hole
- Solid high tensile aluminium base plates
- Rotatable overhead fastener