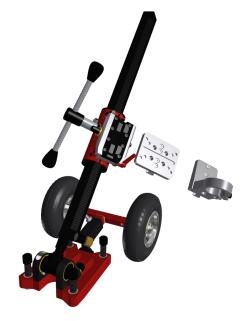

## 40<sup>+</sup> Telescopic- and hand held drill stands

- Drill vertical, horizontal, at any angle or stitch drill without the need of anchoring
- Quick start-up, easy finish and no holes
- Drill carriage with universal motor mounting
- ◆ Crankable telescopic stanchion
- Toothed rack on outer stanchion tube
- Flex top with zero adjustment and bolt hole
- Solid base plate with optional splash guard
- Wheel set fits both base plates

#### **Stabilizers**

- ◆ 40<sup>+</sup> hand held drill stands
  - Flexsupport\* attached to floor, wall or ceiling
- 50<sup>+</sup> hand held drill stands
  - Backsupport\* attached directly to base plate
- ◆ Telescopic length from 800 to 1300 mm