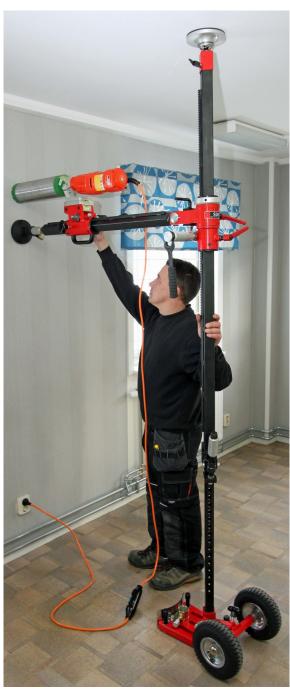

#### Smart drill stands for professionals

Horizontal and vertical core drilling using **40**<sup>+</sup> **drill stand** 