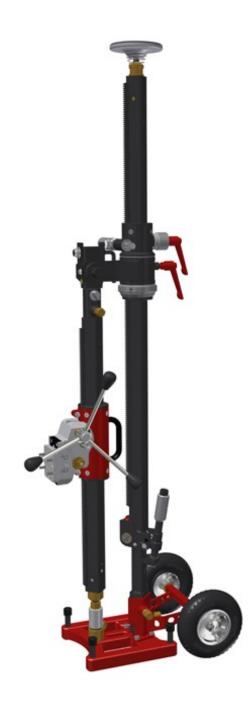

# 50<sup>+</sup> Telescopic and hand held drill stands

- Drill vertical, horizontal, at any angle or stitch drill without the need of anchoring
- Quick start-up, easy finish and no holes
- Expandable telescopic stanchion and drill column using hardened extension modules
- Crankable telescopic stanchion with toothed rack on both outer and inner tubes
- Flex top with zero adjustment and bolt hole
- Solid high tensile aluminium base plates
- Rotatable overhead fastener

| Technical data -                                 | 50 <sup>+</sup> telescopic drill stand        |
|--------------------------------------------------|-----------------------------------------------|
| Telescopic length (mm)<br>Extension modules (mm) | 1850- 2950<br>130 / 490 / 750                 |
| Max drill diameter (mm) Max stroke length (mm)   | 350 (vertical using <i>BackSupport</i> *) 675 |
| Rotation angle (°) Tilting angle (°)             | 360<br>- 70 to + 90<br>0 to 180               |
| Weight (kg)                                      | 56 kg                                         |

and drill column using hardened extension modules.