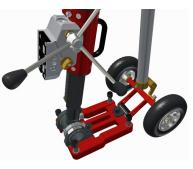

#### **Stabilizers**

- ◆ 40<sup>+</sup> hand held drill stands
  - Flexsupport\* attached to floor, wall or ceiling
- 50<sup>+</sup> hand held drill stands
  - Backsupport\* attached directly to base plate
- ◆ Telescopic length from 800 to 1300 mm