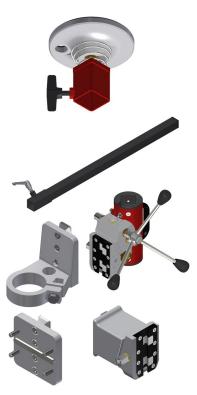

## The 3<sup>rd</sup> generation of drill stands

Accessories to the **50**<sup>+</sup> telescopic drill stand include three universal extension modules, flex top, rotatable overhead fastener, adjustment screw and Weka mounting plate.

### **Accessories & spare parts**

Drill carriage, drill column, adjustment screw, extension module to inner stanchion tube, Weka and Ø 60 mm mounting plates, anchoring kit and spacers are some examples of our compatible accessories and spare parts.