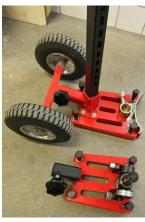

### **Accessories & spare parts**

Drill carriage, drill column, adjustment screw, extension module to inner stanchion tube, Weka and Ø 60 mm mounting plates, anchoring kit and spacers are some examples of our compatible accessories and spare parts.