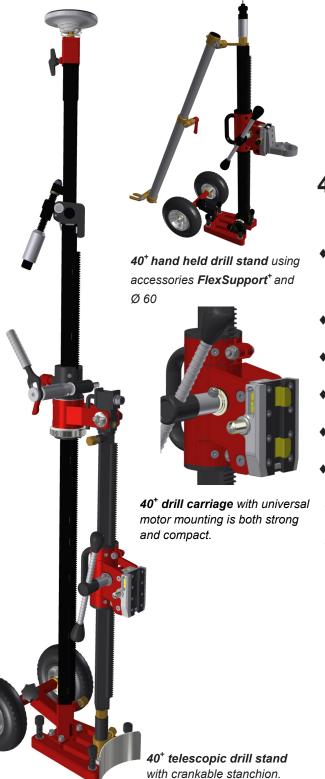

#### Smart drill stands for professionals

To the four  $40^+$  och  $50^+$  drill stands with universal motor mounting also have Weka and  $\emptyset$  60 mm mounting plates as accessories.

## 40<sup>+</sup> Telescopic- and hand held drill stands

- Drill vertical, horizontal, at any angle or stitch drill without the need of anchoring
- Quick start-up, easy finish and no holes
- Drill carriage with universal motor mounting
- ◆ Crankable telescopic stanchion
- Toothed rack on outer stanchion tube
- Flex top with zero adjustment and bolt hole
- Solid base plate with optional splash guard
- Wheel set fits both base plates

# 50<sup>+</sup> Telescopic and hand held drill stands

- Drill vertical, horizontal, at any angle or stitch drill without the need of anchoring
- Quick start-up, easy finish and no holes
- Expandable telescopic stanchion and drill column using hardened extension modules
- Crankable telescopic stanchion with toothed rack on both outer and inner tubes
- Flex top with zero adjustment and bolt hole
- Solid high tensile aluminium base plates
- Rotatable overhead fastener