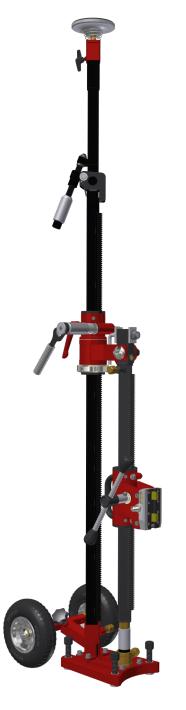

## 40<sup>+</sup> Telescopic- and hand held drill stands

- Drill vertical, horizontal, at any angle or stitch drill without the need of anchoring
- Quick start-up, easy finish and no holes
- Drill carriage with universal motor mounting
- ◆ Crankable telescopic stanchion
- Toothed rack on outer stanchion tube
- Flex top with zero adjustment and bolt hole
- Solid base plate with optional splash guard
- Wheel set fits both base plates

| Technical data -                               | 40 <sup>+</sup> telescopic drill stand        |
|------------------------------------------------|-----------------------------------------------|
| Telescopic length (mm) Extension module (mm)   | 2050 - 3250<br>750                            |
| Max drill diameter (mm) Max stroke length (mm) | 220 (vertical using <i>FlexSupport</i> *) 600 |
| Rotation angle (°) Tilting angle (°)           | 360<br>- 70 to + 90<br>0 to 180               |
| Weight (kg)                                    | 38 kg                                         |