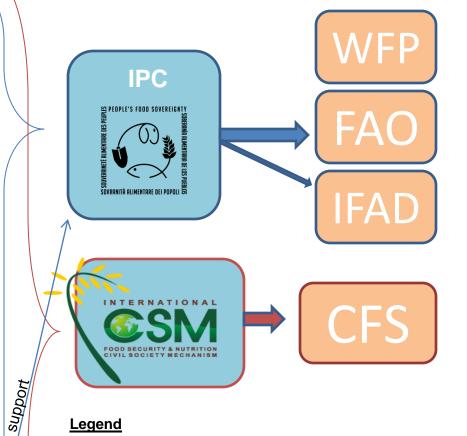

IPC: The International Planning Committee for Food Sovereignty

CSM: The Civil Society and Indigenous Peoples' Mechanism

WFP: United Nations World Food Programme

FAO: Food and Agriculture Organization of the United Nations

IFAD: International Fund for Agricultural Development (UN)

CFS: Committee on World Food Security

The relation of Civil Society Org. with the global spaces of governance related to food and agr.