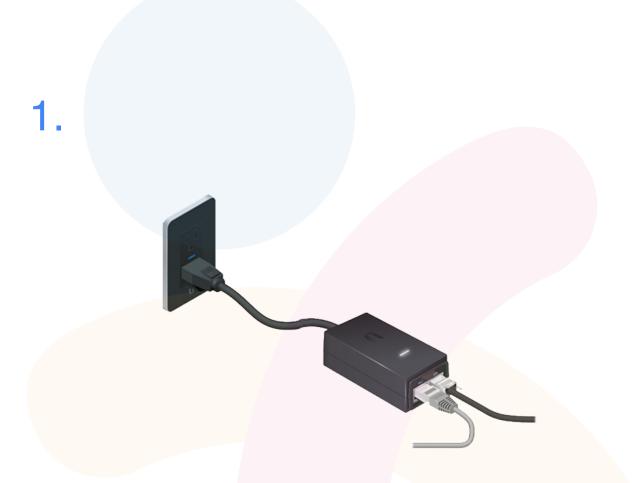

## My wimax doesn't work

First of all we have to locate and go to our POE (Power Over Ethernet), This is a Small black box (shown in picture) that gives power to the antenna located on your Roof.

What you have to do now is to Unplugg the power to it and plug it back in again.

## Im having a slow wimax connection.

First of all we have to locate and go to our POE (Power Over Ethernet), This is a Small black box (shown in picture) that gives power to the antenna located on your Roof.