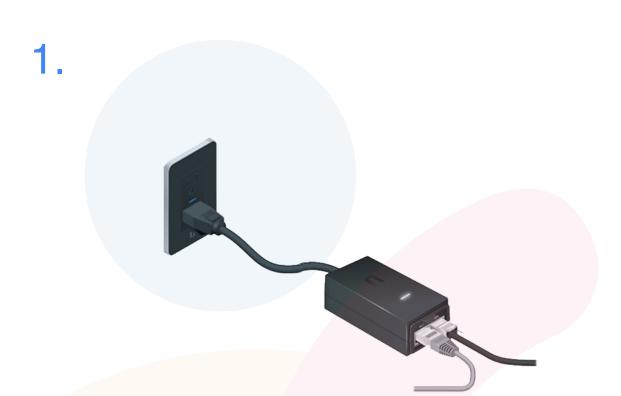

## My wimax doesn't work

First of all we have to locate and go to our POE (Power Over Ethernet), This is a Small black box (shown in picture) that gives power to the antenna located on your Roof.

What you have to do now is to Unplugg the power to it and plug it back in again.

## Im having a slow wimax connection.

First of all we have to locate and go to our POE (Power Over Ethernet), This is a Small black box (shown in picture) that gives power to the antenna located on your Roof.