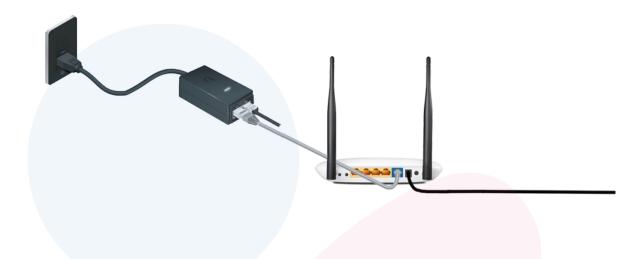

Now we have to **check our router**, first we make sure that it **has lights** and its connected to the power.

Next we proceed to **reboot** our router by unplugging the Black cable on the back of the router and plugging it back in again. Wait for about 5 min and then try again, if your problem has not been solved please go to **step 3**.

Now that we have rebooted our POE and made sure that it has a light on it.

Now we have to **check our router**, first we make sure that it **has lights** and its connected to the power.

Next we proceed to **reboot** our router by unplugging the Black cable on the back of the router and plugging it back in again. Wait for about 5 min and then try again, if your problem has not been solved please go to **step 3**.