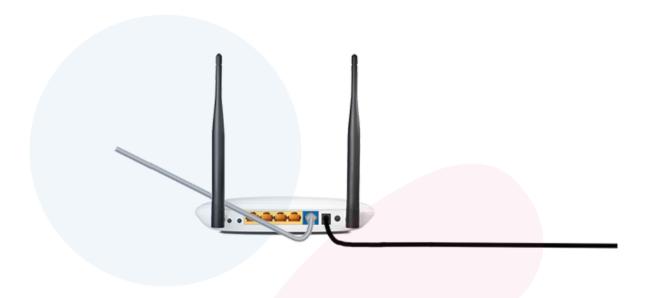

Now that we have rebooted the POE and Rebooted the Router, now we proceed to check that all the cables are connected in the correct way.

First we make sure that the cable that goes from "LAN in the POE" goes to the "BLUE WAN port in the ROUTER".

Now we make sure that all the cables are connected correctly by unplugging them and plugging them back in and here the "click" and since we have unplugged the cables, the antenna might have been restarted again.