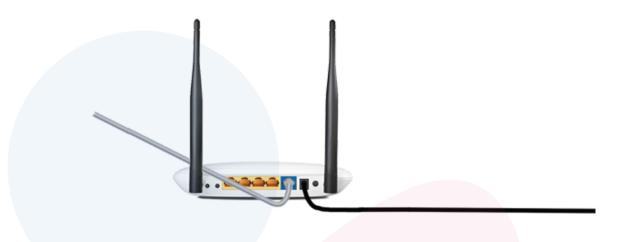

ssage will come up and ask you for a password, this is the password for your wifi that was given to you when installed. If you can't remember your password or can't see your wifi name please click here: <a href="Lean't find my Wifi Network">Lean't find my Wifi Network</a>

IF STILL NOT WORKING, PLEASE CONTACT US

## Im having a slow wimax connection.



First of all we have to locate and go to our POE (Power Over Ethernet), This is a Small black box (shown in picture) that gives power to the antenna located on your Roof.

What you have to do now is to Unplugg the power to it and plug it back in again.

This will reboot the Antenna and refresh everything, this might take 5/10 min for the antenna to comeback online.

Check your connection and if still doesn't work please proceed to step 2.



Now that we have rebooted our POE and made sure that it has a light on it.

Now we have to **check our router**, first we make sure that it **has lights** and its connected to the power.

Next we proceed to **reboot** our router by unplugging the Black cable on the back of the router and plugging it back in again. Wait for about 5 min and then try again, if your problem has not been solved please go to **step 3**.



After rebooting everything we need to make sure to know if we are connected via WIFI or via CABLE.

Are you close to the router? If you are not close to the router and connected by wifi, there might be a problem with the WIFI signal due to cement walls or being far away from the router.

Go close to the router and check again, is it better, if so contact us and we will come