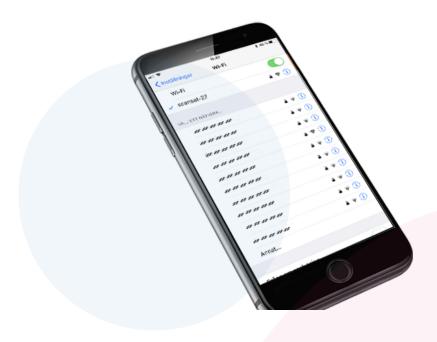

Check that you are connected to your network and if you are not connected to your network, then click on your wifi name to connect to it, a message will come up and ask you for a password, this is the password for your wifi that was given to you when installed. If you can't remember your password or can't see your wifi name please click here: <a href="Lean't find my Wifi Network">Lean't find my Wifi Network</a>