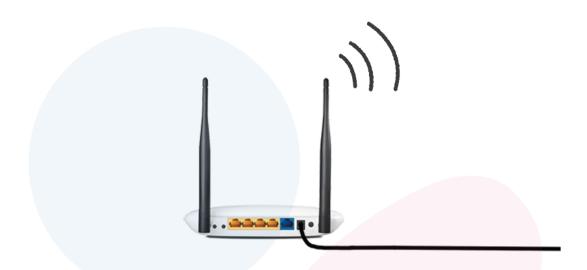

Wait 10 min and **try again**, if still doesn't work as it should please proceed to **step 4**.

Now that we have rebooted all the equipment, everything should be fine again, if still not ok then we need to check that we are connected correctly to our **Wifi Network**.

Check that you are connected to your network and if you are not connected to your network, then click on your wifi name to connect to it, a message will come up and ask you for a password, this is the password for your wifi that was given to you when installed. If you can't remember your password or can't see your wifi name please click here: <a href="Lean't find my Wifi Network">Lean't find my Wifi Network</a>