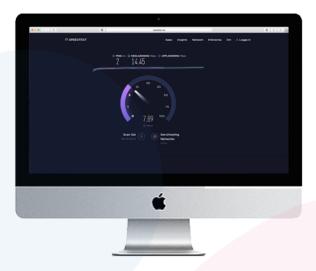

Now that we have rebooted everything and we have in mind the difference between WIFI and CABLE, we will now test our connection.

We start by trying to do a **Speedtest**, we recomend using this one **Speedtest** 

Are you getting the speed you are paying for? If so then you can check out higher speeds and other plans that might be interesting by <u>clicking here.</u>

IF STILL NOT WORKING, PLEASE CONTACT US