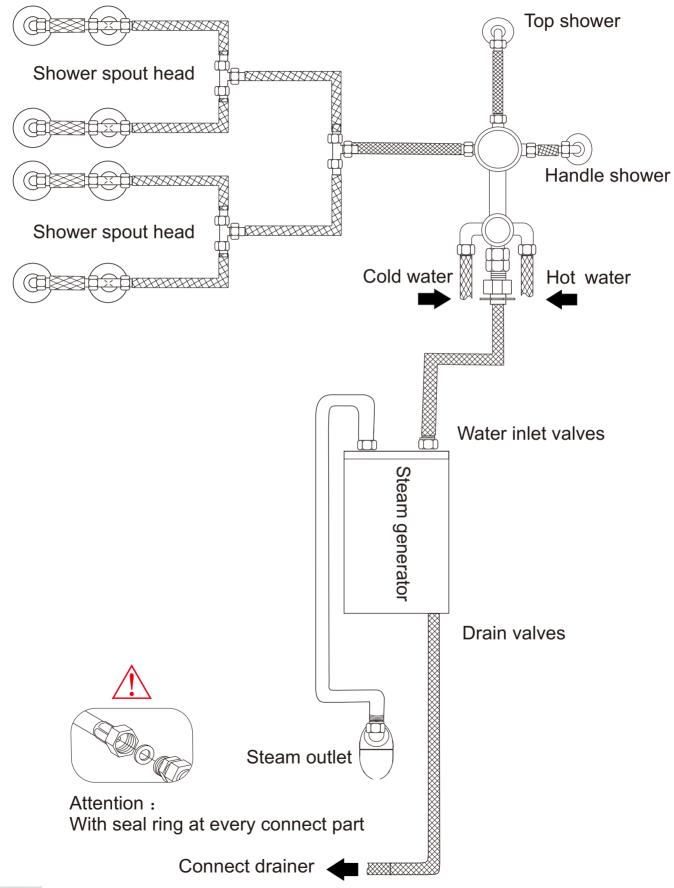

### Water&electricty install drawing

Hot water: G1/2 galvanize zinc pipe, height 800mm;

Cold water : G1/2 galvanize zinc pipe, height :800mm;

Power: 230V/50Hz single phase three line system, above 16A load

capability, 1200mm high from earth;

Sinkhole: The diameter of the sinkhole underground should be  $\Phi60$  . Attention:

1. When turn on the steam, please be sure that there's enough cold water, otherwise, the steam generator will be damaged;

2. Power and water resource should be controled by divide switch, switch must be placed in the convenient place;

3. After enjoying your shower, the power and water resource must be turn off.

| No. | Parts name            | Qty |
|-----|-----------------------|-----|
| 1   | Тор                   | 1   |
| 2   | Mirror                | 1   |
| 3   | Shelf for shampoo     | 1   |
| 4   | Left side fix glass   | 1   |
| 5   | Front left fix glass  | 1   |
| 6   | Front right fix glass | 1   |
| 7   | Side column           | 2   |
| 8   | Glass door            | 1   |
| 9   | Right side fix glass  | 1   |
| 07  |                       |     |