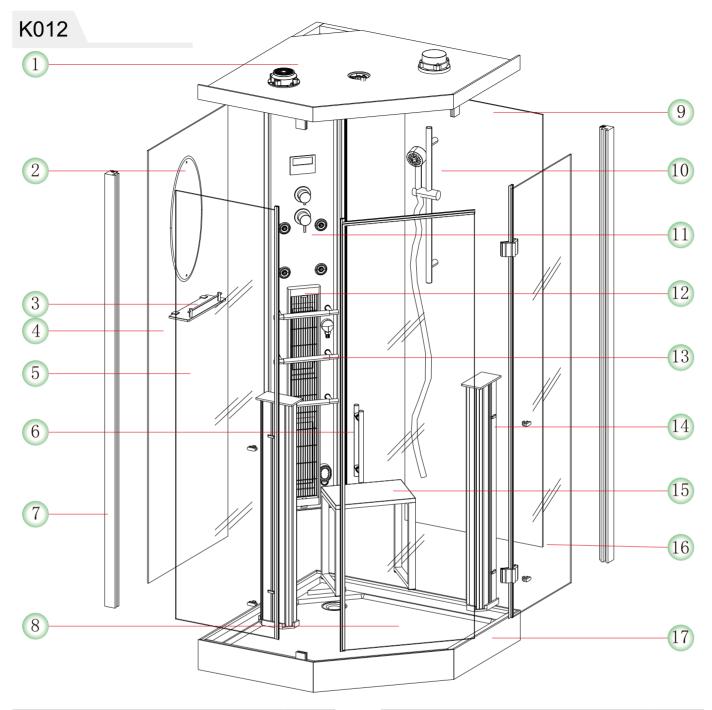

2. Power and water resource should be controled by divide switch, switch must be placed in the convenient place;

3. After enjoying your shower, the power and water resource must be turn off.

| No. | Parts name            | Qty |
|-----|-----------------------|-----|
| 1   | Тор                   | 1   |
| 2   | Mirror                | 1   |
| 3   | Shelf for shampoo     | 1   |
| 4   | Left side fix glass   | 1   |
| 5   | Front left fix glass  | 1   |
| 6   | Front right fix glass | 1   |
| 7   | Side column           | 2   |
| 8   | Glass door            | 1   |
| 9   | Right side fix glass  | 1   |
| 07  |                       |     |

| No. | Parts name                | Qty |
|-----|---------------------------|-----|
| 10  | Handle shower             | 1   |
| 11  | Back column               | 1   |
| 12  | Aluminium alloy guardrail | 3   |
| 13  | Backrest guardrail        | 3   |
| 14  | Heater group              | 2   |
| 15  | Chair                     | 1   |
| 16  | Front Side column         | 1   |
| 17  | Tray                      | 1   |
| 18  | Handle                    | 1   |