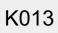

| No. | Parts name           | Qty |
|-----|----------------------|-----|
| 1   | Тор                  | 1   |
| 2   | Mirror               | 1   |
| 3   | Shelf for shampoo    | 1   |
| 4   | Left side fix glass  | 1   |
| 5   | Front left fix glass | 1   |
| 6   | Handle               | 1   |
| 7   | Side column          | 2   |
| 8   | Glass door           | 1   |
| 9   | Right side fix glass | 1   |

| No. | Parts name                | Qty |
|-----|---------------------------|-----|
| 10  | Handle shower             | 1   |
| 11  | Back column               | 1   |
| 12  | Aluminium alloy guardrail | 3   |
| 13  | Backrest guardrail        | 3   |
| 14  | Heater group              | 2   |
| 15  | Chair                     | 1   |
| 16  | Front right fix glass     | 1   |
| 17  | Tray                      | 1   |
|     |                           |     |
| ·   |                           | 08  |