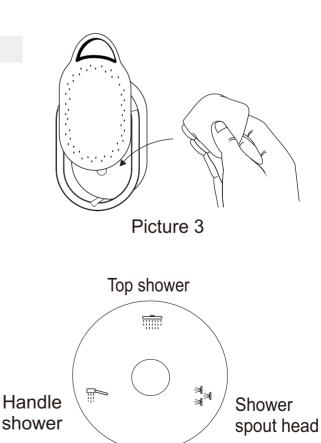

#### 2.Steam nozzle function

Open the cover of the steam nozzle, put some spice or herbal medicine (see picture 3),cover the steam nozzle cover ,turn on the steam system,scent will come out together with the steam.After shut down the system,it is must to clean the steam nozzle.

#### 3.Handle Shower function

Circumrotate the handle of the handle shower, there are two water style for your choice. (see picture 4)

Water divide

**Mixwater** 

valve

valve

Picture 4

Picture 2