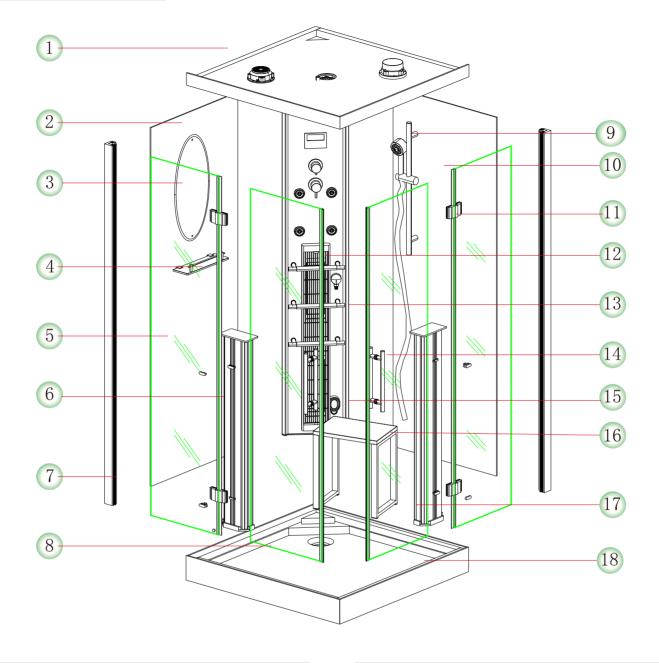

| No. | Parts name           | Qty |
|-----|----------------------|-----|
| 1   | Тор                  | 1   |
| 2   | Mirror               | 1   |
| 3   | Shelf for shampoo    | 1   |
| 4   | Left side fix glass  | 1   |
| 5   | Front left fix glass | 1   |
| 6   | Handle               | 1   |
| 7   | Side column          | 2   |
| 8   | Glass door           | 1   |
| 9   | Right side fix glass | 1   |

| No. | Parts name                | Qty |
|-----|---------------------------|-----|
| 10  | Handle shower             | 1   |
| 11  | Back column               | 1   |
| 12  | Aluminium alloy guardrail | 3   |
| 13  | Backrest guardrail        | 3   |
| 14  | Heater group              | 2   |
| 15  | Chair                     | 1   |
| 16  | Front right fix glass     | 1   |
| 17  | Tray                      | 1   |
|     |                           |     |
| ·   |                           | 08  |