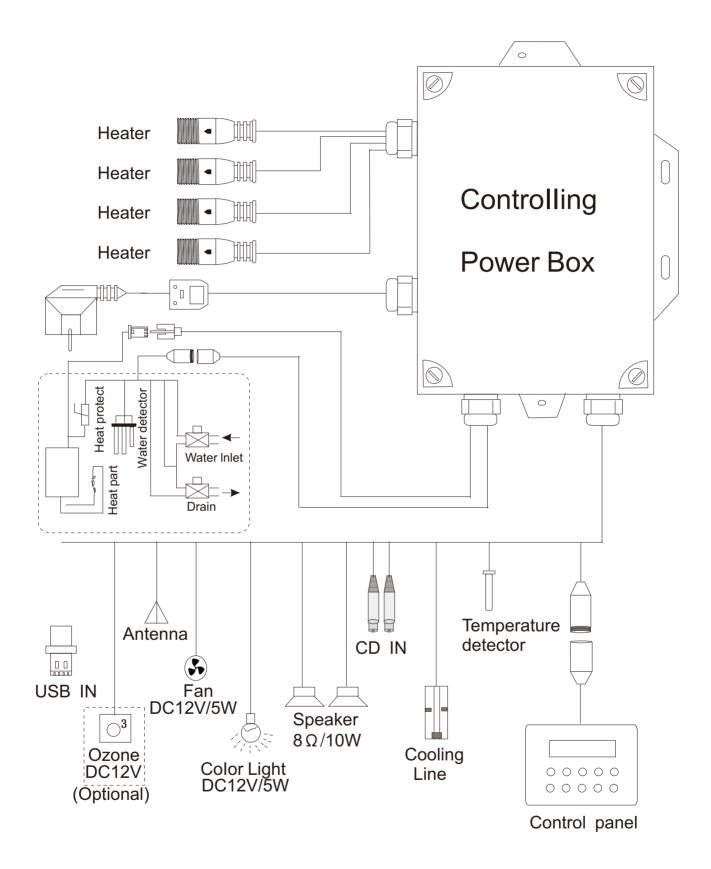

### Load parameter

Fan: DC12V/5W Color Light: DC12V/5W Speaker: 8Ω/10W

### Circuit drawing