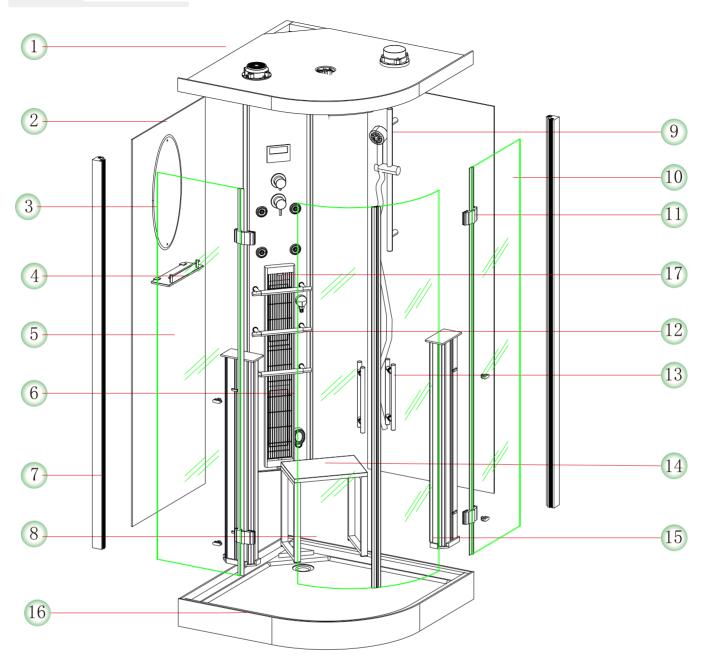

| No. | Parts name          | Qty |
|-----|---------------------|-----|
| 1   | Тор                 | 1   |
| 2   | Left side fix glass | 1   |
| 3   | Mirror              | 1   |
| 4   | Shelf for shampoo   | 1   |
| 5   | Front fix glass     | 2   |
| 6   | Back column         | 1   |
| 7   | Side column         | 2   |
| 8   | Class door          | 2   |
| 9   | Handle shower       | 1   |
| 09  |                     |     |

| No. | Parts name                | Qty |
|-----|---------------------------|-----|
| 10  | Right side fix glass      | 1   |
| 11  | Hinge                     | 4   |
| 12  | Aluminium alloy guardrail | 3   |
| 13  | Handle                    | 2   |
| 14  | Chair                     | 1   |
| 15  | Heater group              | 2   |
| 16  | Tray                      | 1   |
| 17  | Backrest guardrail        | 3   |
|     |                           |     |