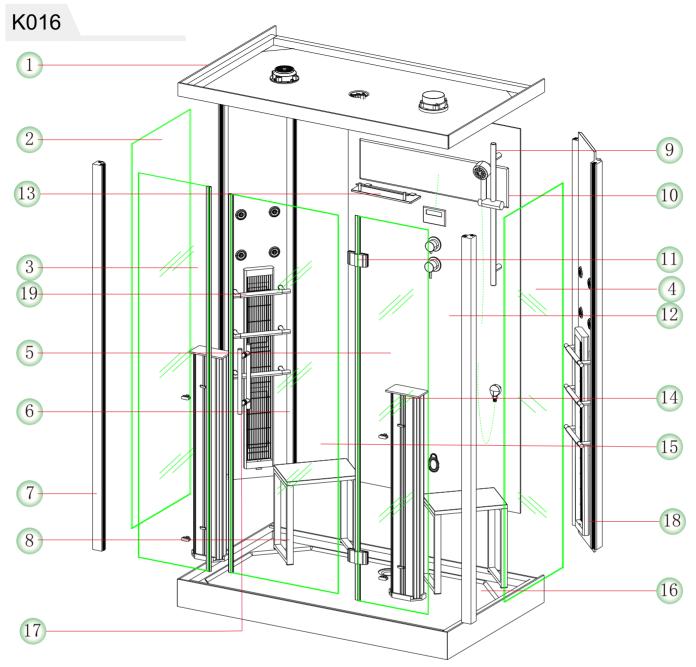

2. Power and water resource should be controled by divide switch, switch must be placed in the convenient place;

3. After enjoying your shower, the power and water resource must be turn off.

| No. | Parts name            | Qty |
|-----|-----------------------|-----|
| 1   | Тор                   | 1   |
| 2   | Mirror                | 1   |
| 3   | Shelf for shampoo     | 1   |
| 4   | Left side fix glass   | 1   |
| 5   | Front left fix glass  | 1   |
| 6   | Front right fix glass | 1   |
| 7   | Side column           | 2   |
| 8   | Glass door            | 1   |
| 9   | Right side fix glass  | 1   |
| 07  |                       |     |

| No. | Parts name                | Qty |
|-----|---------------------------|-----|
| 10  | Handle shower             | 1   |
| 11  | Back column               | 1   |
| 12  | Aluminium alloy guardrail | 3   |
| 13  | Backrest guardrail        | 3   |
| 14  | Heater group              | 2   |
| 15  | Chair                     | 1   |
| 16  | Front Side column         | 1   |
| 17  | Tray                      | 1   |
| 18  | Handle                    | 1   |