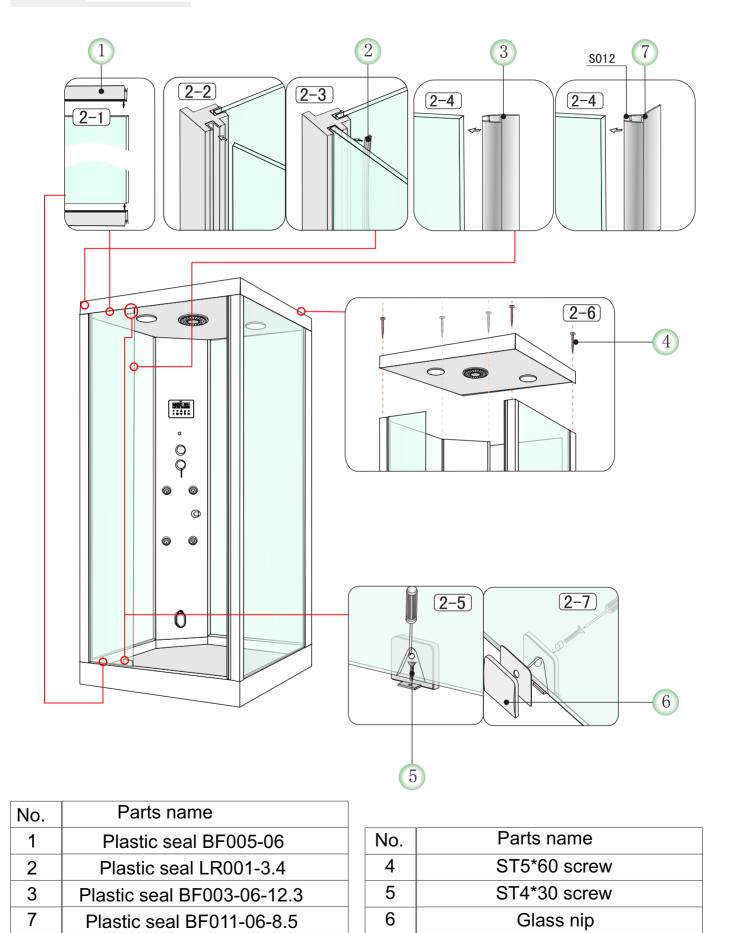

## Installation drawing

Aluminium alloy guardrail 4 Glass for shelf of shampoo 5 17

| 6  | Handrail for shelf of shampoo |  |
|----|-------------------------------|--|
| 7  | M4*18 screw                   |  |
| 8  | Decorated washer              |  |
| 9  | Decorated screw cap           |  |
| 10 | ST4*30 screw                  |  |
|    |                               |  |