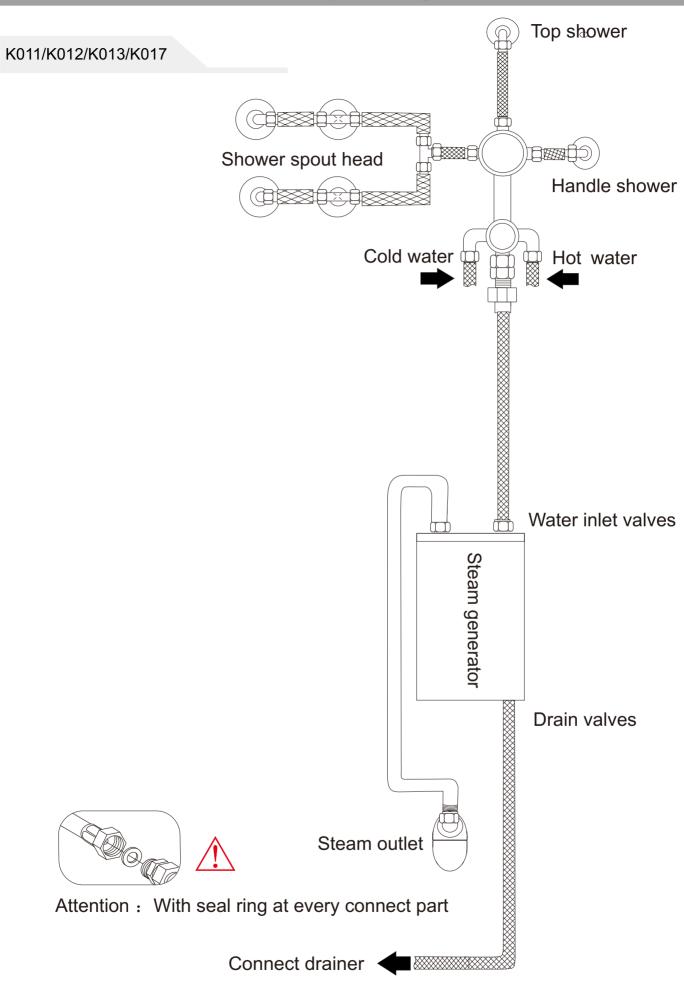

### Water&electricty install drawing

Hot water: G1/2 galvanize zinc pipe, height 800mm;

Cold water : G1/2 galvanize zinc pipe, height :800mm;

Power: 230V/50Hz single phase three line system, above 16A load

capability, 1200mm high from earth;

Sinkhole: The diameter of the sinkhole underground should be  $\Phi60$  . Attention:

1. When turn on the steam, please be sure that there's enough cold water, otherwise, the steam generator will be damaged;

2. Power and water resource should be controled by divide switch, switch must be placed in the convenient place;

3. After enjoying your shower, the power and water resource must be turn off.

| No. | Parts name            | Qty |
|-----|-----------------------|-----|
| 1   | Тор                   | 1   |
| 2   | Mirror                | 1   |
| 3   | Shelf for shampoo     | 1   |
| 4   | Left side fix glass   | 1   |
| 5   | Front left fix glass  | 1   |
| 6   | Front right fix glass | 1   |
| 7   | Side column           | 2   |
| 8   | Glass door            | 1   |
| 9   | Right side fix glass  | 1   |
| 07  |                       |     |