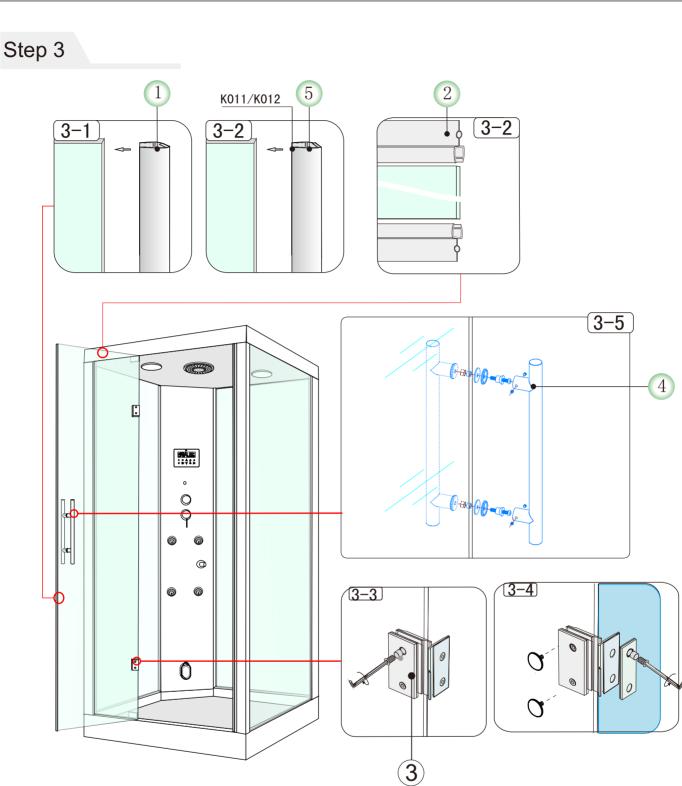

## Installation drawing

Aluminium alloy guardrail 4 Glass for shelf of shampoo 5 17

| 6  | Handrail for shelf of shampoo |  |
|----|-------------------------------|--|
| 7  | M4*18 screw                   |  |
| 8  | Decorated washer              |  |
| 9  | Decorated screw cap           |  |
| 10 | ST4*30 screw                  |  |
|    |                               |  |