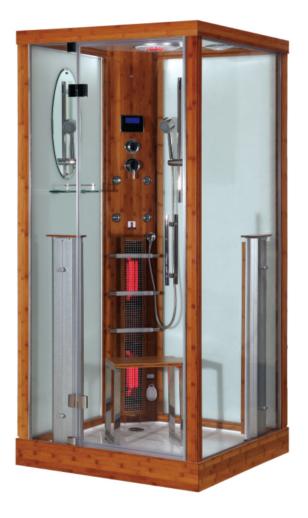

# PICTURES:

SIZE:

K011:1000\*1000\*2150mm K012:1000\*1000\*2150mm K013:1000\*1000\*2150mm K015:1450\*900\*2150mm K016:1450\*900\*2150mm K017:1000\*1000\*2150mm Dear Users,

Thanks for purchasing our products. In order to use these products safety and effectively, please read this manual carefully before use.

### Model Size:

K011/K012/K013/K017 1000×1000×2150mm K015/K0151450X900X2150mm