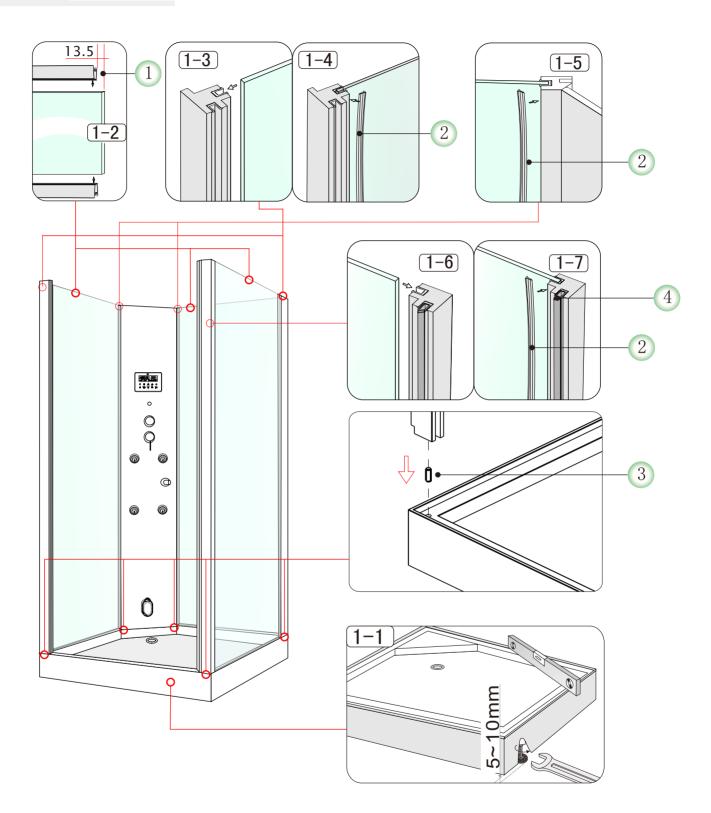

Step 1

| No. | Parts name             |
|-----|------------------------|
| 1   | Plastic seal BF005-06  |
| 2   | Plastic seal LR001-3.4 |
| 13  |                        |

| No. | Parts name             |
|-----|------------------------|
| 3   | Wooden tenon           |
| 4   | Magnetism seal LC001-9 |

Step 2

14

Pay attention:

∕[`

When you fix the movable glass door, please make sure the direction of the glass is up.

| No. | Parts name                 |
|-----|----------------------------|
| 1   | Magnetism seal BC001-06    |
| 2   | Plastic seal BF010-06-18.8 |
| 5   | Magnetism seal BC002-06    |
| 15  | ,                          |

| No. | Parts name |
|-----|------------|
| 3   | Hinge      |
| 4   | Handle     |