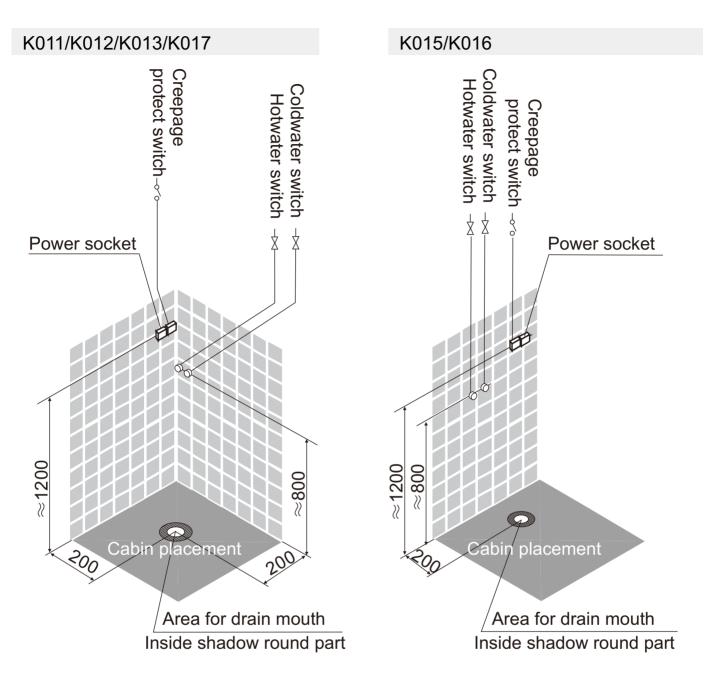

### Water&electricty install drawing

Hot water: G1/2 galvanize zinc pipe, height 800mm;

Cold water : G1/2 galvanize zinc pipe, height :800mm;

Power: 230V/50Hz single phase three line system, above 16A load

capability, 1200mm high from earth;

Sinkhole: The diameter of the sinkhole underground should be  $\Phi60$  . Attention:

1. When turn on the steam, please be sure that there's enough cold water, otherwise, the steam generator will be damaged;

2. Power and water resource should be controled by divide switch, switch must be placed in the convenient place;

3. After enjoying your shower, the power and water resource must be turn off.

| No. | Parts name            | Qty |
|-----|-----------------------|-----|
| 1   | Тор                   | 1   |
| 2   | Mirror                | 1   |
| 3   | Shelf for shampoo     | 1   |
| 4   | Left side fix glass   | 1   |
| 5   | Front left fix glass  | 1   |
| 6   | Front right fix glass | 1   |
| 7   | Side column           | 2   |
| 8   | Glass door            | 1   |
| 9   | Right side fix glass  | 1   |
| 07  |                       |     |