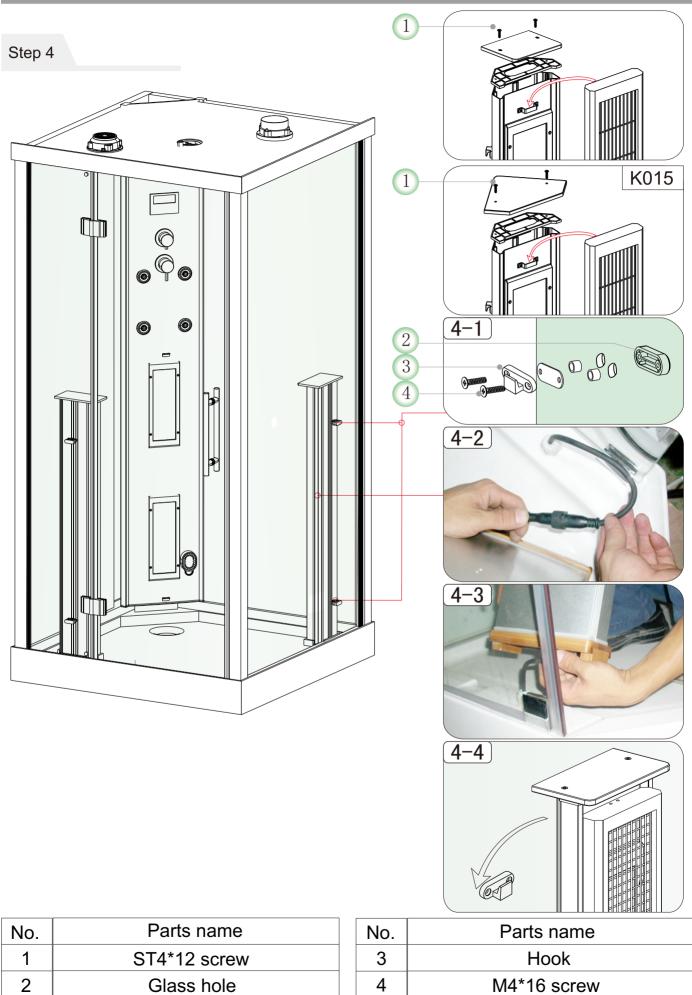

## Installation drawing

Aluminium alloy guardrail 4 Glass for shelf of shampoo 5 17

| 6  | Handrail for shelf of shampoo |  |
|----|-------------------------------|--|
| 7  | M4*18 screw                   |  |
| 8  | Decorated washer              |  |
| 9  | Decorated screw cap           |  |
| 10 | ST4*30 screw                  |  |
|    |                               |  |