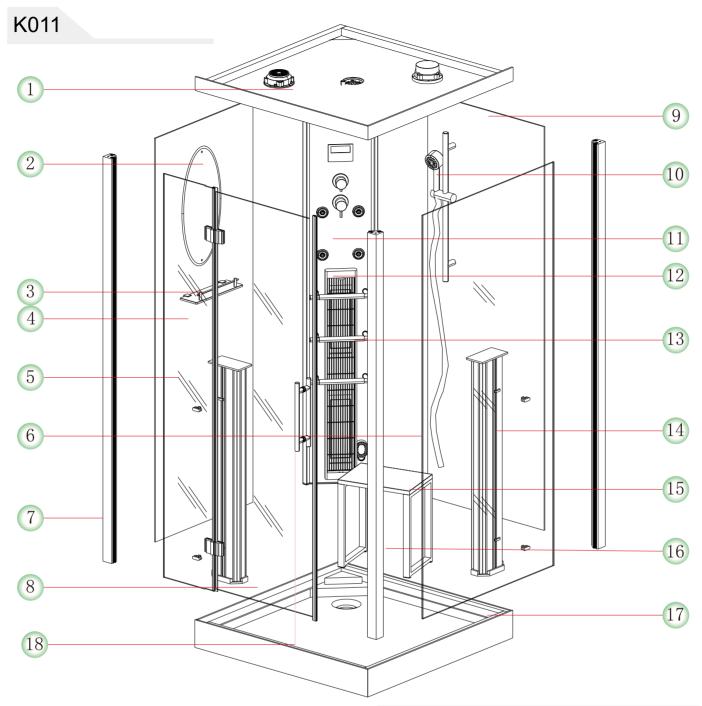

2. Power and water resource should be controled by divide switch, switch must be placed in the convenient place;

3. After enjoying your shower, the power and water resource must be turn off.

| No. | Parts name            | Qty |
|-----|-----------------------|-----|
| 1   | Тор                   | 1   |
| 2   | Mirror                | 1   |
| 3   | Shelf for shampoo     | 1   |
| 4   | Left side fix glass   | 1   |
| 5   | Front left fix glass  | 1   |
| 6   | Front right fix glass | 1   |
| 7   | Side column           | 2   |
| 8   | Glass door            | 1   |
| 9   | Right side fix glass  | 1   |
| 07  |                       |     |

| No. | Parts name                | Qty |
|-----|---------------------------|-----|
| 10  | Handle shower             | 1   |
| 11  | Back column               | 1   |
| 12  | Aluminium alloy guardrail | 3   |
| 13  | Backrest guardrail        | 3   |
| 14  | Heater group              | 2   |
| 15  | Chair                     | 1   |
| 16  | Front Side column         | 1   |
| 17  | Tray                      | 1   |
| 18  | Handle                    | 1   |