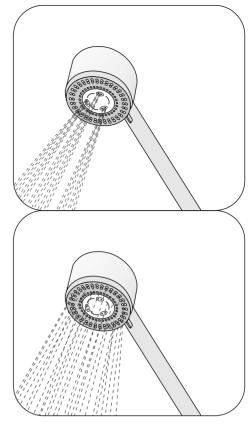

#### 3.Handle Shower function

Circumrotate the handle of the handle shower, there are two water style for your choice. (see picture 4)

Water divide

**Mixwater** 

valve

valve

Picture 4

Picture 2