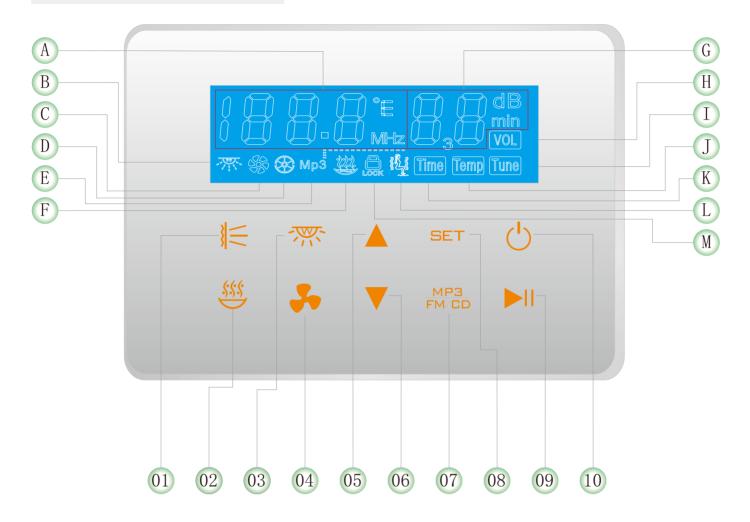

#### KY0210CA

| Кеу                          | Screen               |
|------------------------------|----------------------|
| 01.[Infrared sauna] ;        | A.[Temp/FM] ;        |
| 02.[Steam function button] ; | B.[Colour light] ;   |
| 03.[Colour light] ;          | C.[Fan] ;            |
| 04.[Fan] ;                   | D.[CD] ;             |
| 05.[Key+] ;                  | E.[MP3] ;            |
| 06.[Key-] ;                  | F.[Steam] ;          |
| 07.[CD/MP3/FM] ;             | G.[Volume/time];     |
| 08.[Menu] ;                  | H.[Volume setting ;  |
| 09.[Play/Pause];             | I.[FM/MP3 setting] ; |
| 10.[Power on/off].           | J.[Temp setting] ;   |
|                              | K.[Time setting] ;   |
|                              | L.[Infrared sauna];  |
|                              | M.[Lock].            |

#### 1.Power on/off

On: Press the key is about 1 second to start it.

Off: Press power on/off key about 2 seconds to turn off.

#### 2.Infrared sauna function

Touch infrared sauna key to start it and it will show its icon. Touch again to turn off them. When reaches setting temperature, the system will shut down automatically. when temperature less than  $3^{\circ}$ C, the system will restart infrared sauna function automatically.

#### 3.Steam function

Press steam switch to turn on the steam function,then the steam icon will turn on,press the switch again to turn it off,when the room temperature reach the setted temperature,the system will automatismed turn off,when the room temperature is  $3^{\circ}$  lower than setted one,the system will automatically turn on .

Remark :the steam function and infrareds function cannot be turn on at same time,but can switch directly.

4.Time/tempreture setting

Touch the menu the first time and the key flashing, touch up/down key to adjust time setting between 01 ~ 99 minutes; touch the menu again to display temperature then touch up/down key to adjust the temperature setting with range  $35~60^{\circ}$ C.

5.Multi-color top lamp

Press color light key to adjust the color lamp by hand. It works circularly from white/green/yellow/blue/red/turn off. Top lamp is controled by the key within 15 minutes after shut down the control panel. Once turn on power, white is acquiescence.

#### 6.Fan function

Touch the fan key to start fan with fan light icon. Touch it again to turn off.

#### 7.FM function

Under power on condition, press FM key to turn on radio. The setted frequency is the frequency you turn off last time, at the same time the frequency will be shown on the display, then the MP3 will be shown on the display .Press FM key again, the radio will be turn off. The scale of frequency is 87.5-108MHZ. Adjust the frequency Under radio turn on condition, press FM+/FM- to adjust the frequency.Press one time the frequency will be downwards or upwards 0.1MHZ.Press FM+/FM- about 2 seconds, the system will search the frequency automatical ly until find a clearly frequency, and then play the frequency searched.

#### 8.CD/MP3 function

Touch CD/MP3/FM key to turn on CD /MP3.When CD/MP3 works,touch the menu to set FM display,then touch up/down key to play the next song. Touch the play/Pause to switch CD/MP3.

#### 9.Volume adjust

Under condition of turn on radio or CD/MP3, the setted volume is 8 Press up or down key to adjust volume which betweent0 and 12, it displays current volume under setted time 5 seconds, then recover time showing.

#### 10.Key-press lock

After the control panel in the dormancy for 60 minutes ,all the function will lock automatically,the display become black,the key is on,press"Power on/off "for 2 seconds to release it.