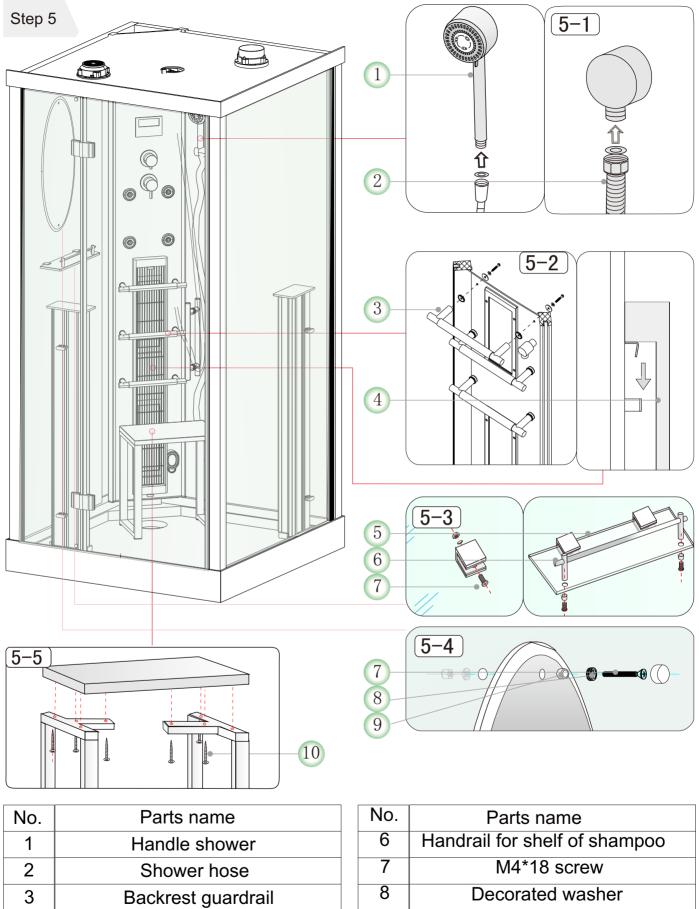

## Installation drawing

Aluminium alloy guardrail 4 Glass for shelf of shampoo 5 17

| 6  | Handrail for shelf of shampoo |  |
|----|-------------------------------|--|
| 7  | M4*18 screw                   |  |
| 8  | Decorated washer              |  |
| 9  | Decorated screw cap           |  |
| 10 | ST4*30 screw                  |  |
|    |                               |  |