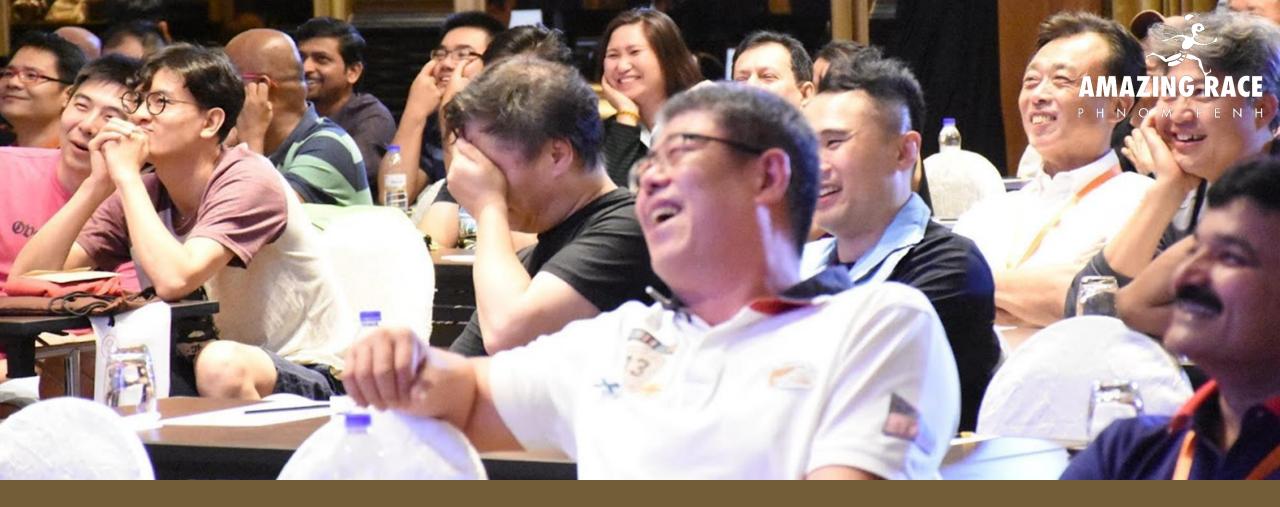

This ultimate team bonding experience is the highlight of your company outing, regional meeting or incentive trip.

Participants watch their performance on screen in a funny, amusing and entertaining way.

#### Teams receive points for each task they complete along their journey.

Teams communicate answers, pictures and videos through the phone app to be processed by Beunite back-end team.

Delegates enjoy themselves on screen, jeer and giggle in this lighthearted and funny debriefing.