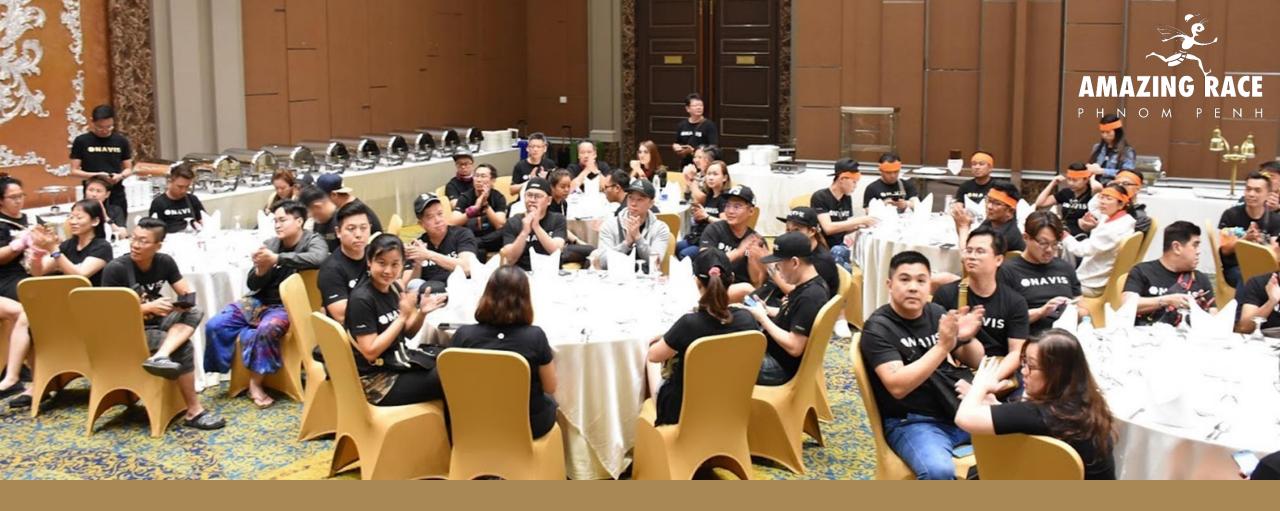

This ultimate team bonding experience is the highlight of your company outing, regional meeting or incentive trip.

Participants watch their performance on screen in a funny, amusing and entertaining way.

#### Teams receive points for each task they complete along their journey.

Teams communicate answers, pictures and videos through the phone app to be processed by Beunite back-end team.

Delegates enjoy themselves on screen, jeer and giggle in this lighthearted and funny debriefing.