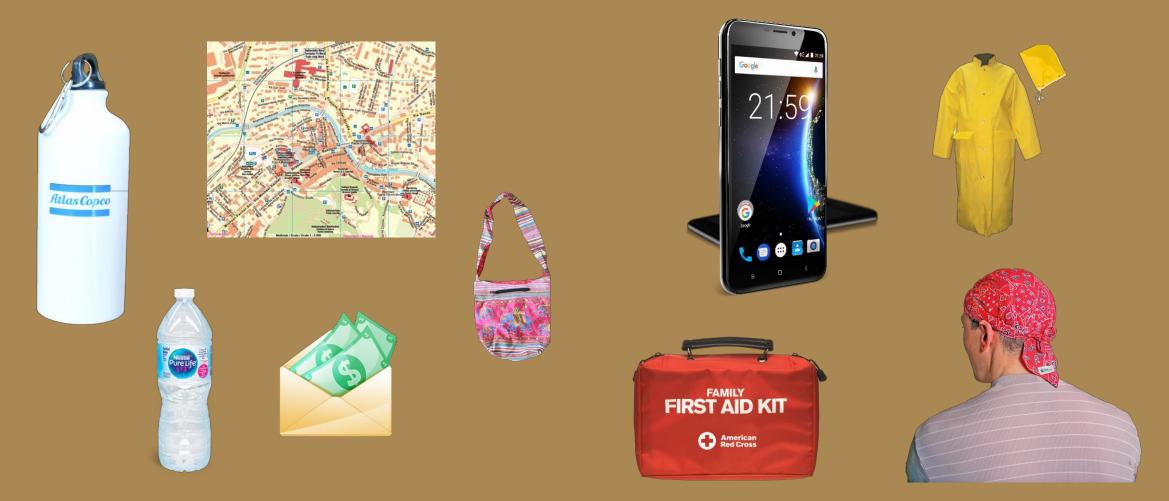

## THE PROGRAM

Participants gather in the meeting room, split into teams and instructions are given on large screen.

AM PHNO

Each team is handed out a phone and valuable equipment to carry along the journey. Teams navigate their way around the city in search for clues, riddles, photo stops, video opportunities and local artifacts.

#### Things to spend or keep Things to return at the end of the event

- ✓ Stainless steel bottle with company logo.
- ✓ Activities budget, map and water.
- ✓ Prize for the winning team.

- ✓ Mobile phone
- ✓ Bandanas in team color
- $\checkmark\,$  Rain coats and first aid kit.