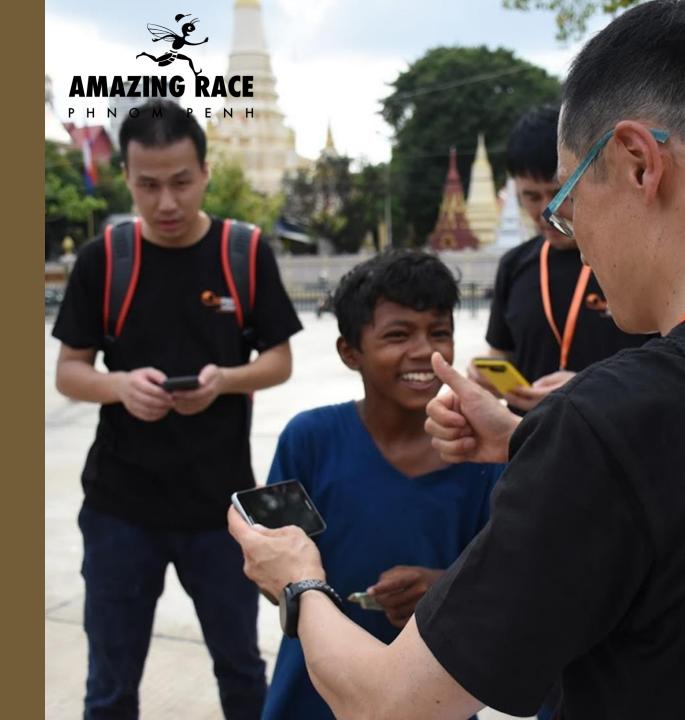

## THE PROGRAM

Participants gather in the meeting room, split into teams and instructions are given on large screen.

AM PHNO

Each team is handed out a phone and valuable equipment to carry along the journey. Teams navigate their way around the city in search for clues, riddles, photo stops, video opportunities and local artifacts.

#### Teams receive points for each task they complete along their journey.

Teams communicate answers, pictures and videos through the phone app to be processed by Beunite back-end team.

Delegates enjoy themselves on screen, jeer and giggle in this lighthearted and funny debriefing.