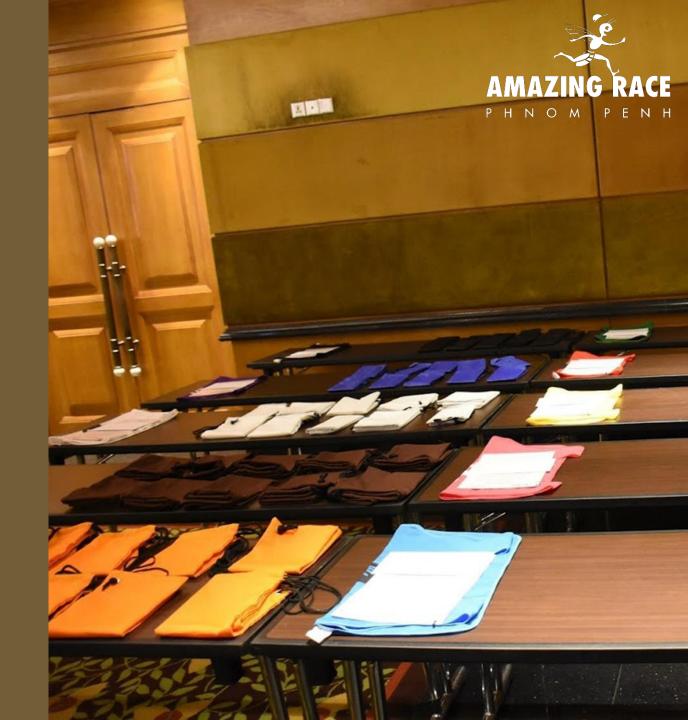

## THE PROGRAM

Participants gather in the meeting room, split into teams and instructions are given on large screen.

AM PHNO

Each team is handed out a phone and valuable equipment to carry along the journey. Teams navigate their way around the city in search for clues, riddles, photo stops, video opportunities and local artifacts.

#### Things to spend or keep Things to return at the end of the event

- ✓ Stainless steel bottle with company logo.
- ✓ Activities budget, map and water.
- ✓ Prize for the winning team.

- ✓ Mobile phone
- ✓ Bandanas in team color
- $\checkmark\,$  Rain coats and first aid kit.