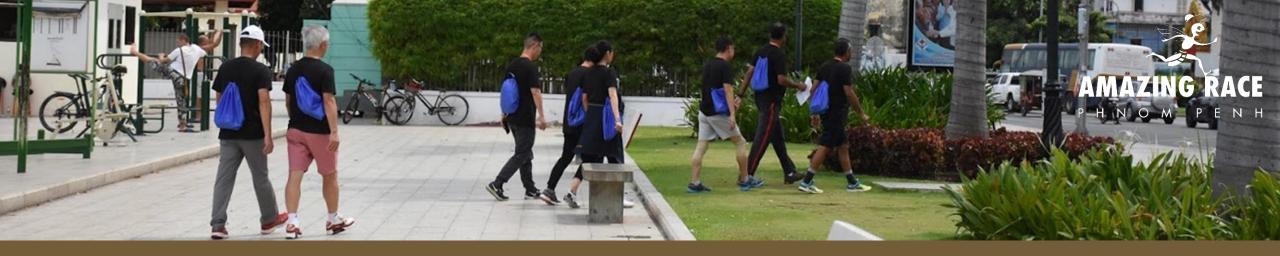

# Teams travel predominantly on foot through this small and pedestrian friendly downtown.

## THE PROGRAM

Participants gather in the meeting room, split into teams and instructions are given on large screen.

AM PHNO

Each team is handed out a phone and valuable equipment to carry along the journey. Teams navigate their way around the city in search for clues, riddles, photo stops, video opportunities and local artifacts.