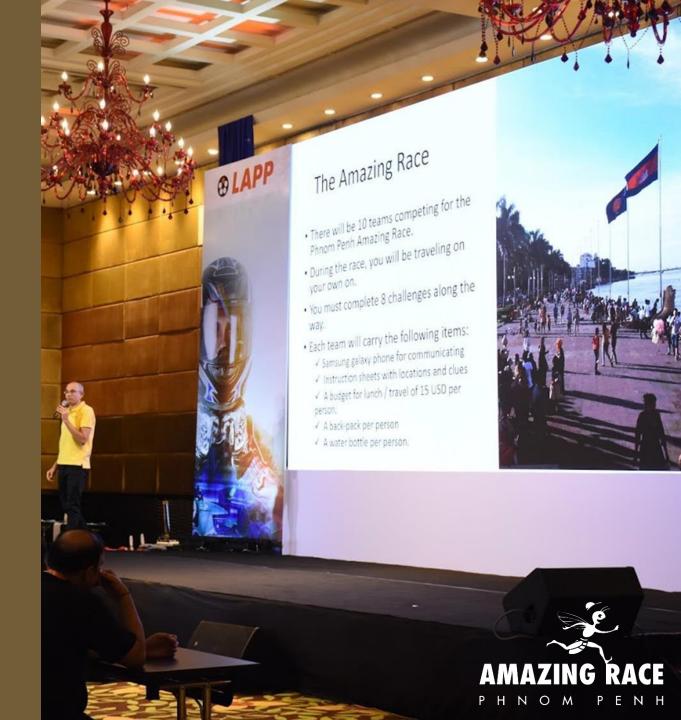

## THE PROGRAM

Participants gather in the meeting room, split into teams and instructions are given on large screen.

AM PHNO

Each team is handed out a phone and valuable equipment to carry along the journey. Teams navigate their way around the city in search for clues, riddles, photo stops, video opportunities and local artifacts.