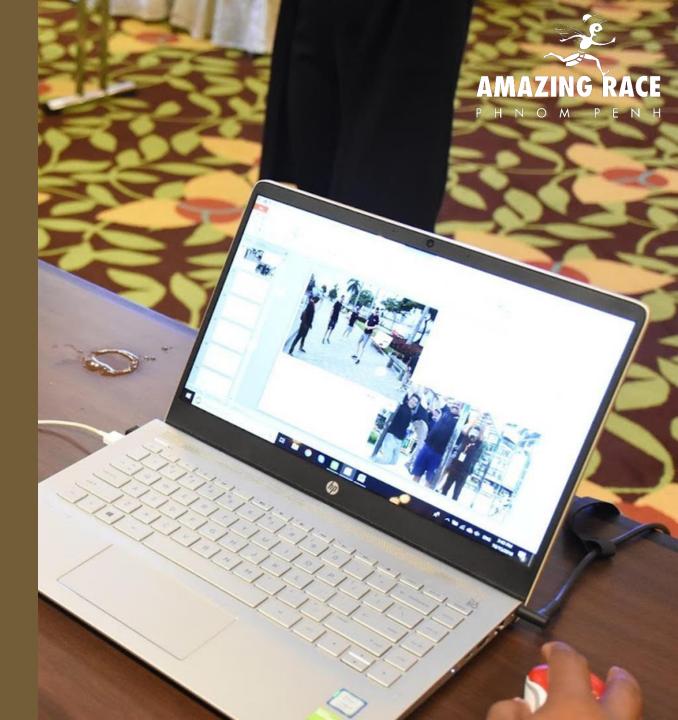

#### Teams receive points for each task they complete along their journey.

Teams communicate answers, pictures and videos through the phone app to be processed by Beunite back-end team.

Delegates enjoy themselves on screen, jeer and giggle in this lighthearted and funny debriefing.