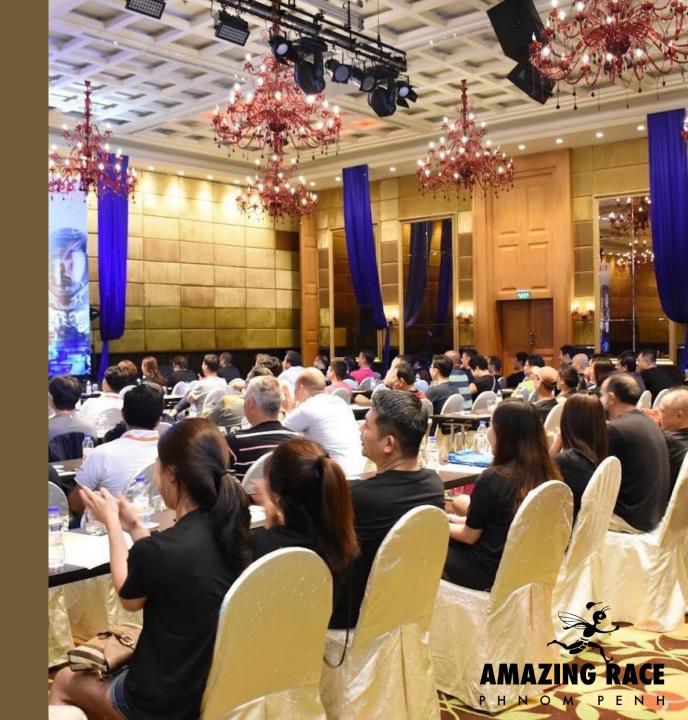

## THE PROGRAM

Participants gather in the meeting room, split into teams and instructions are given on large screen.

AM PHNO

Each team is handed out a phone and valuable equipment to carry along the journey. Teams navigate their way around the city in search for clues, riddles, photo stops, video opportunities and local artifacts.