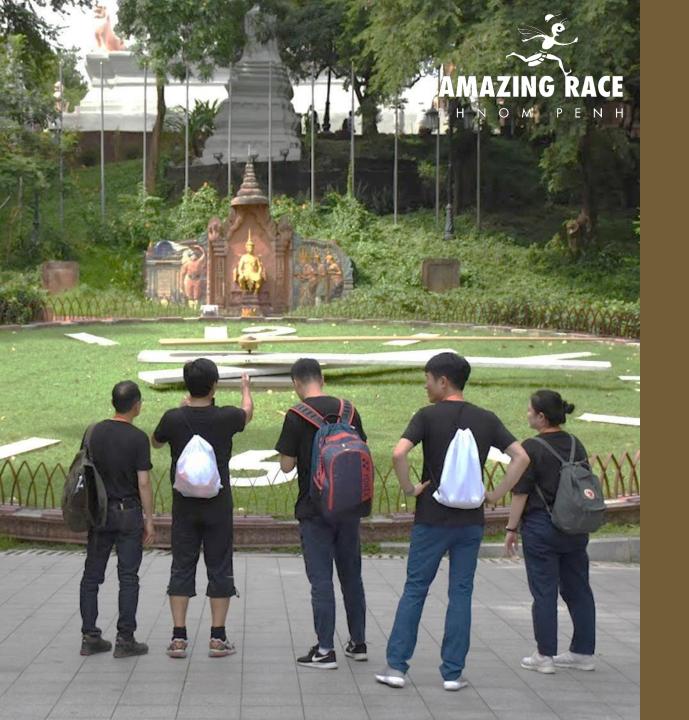

# Teams travel predominantly on foot through this small and pedestrian friendly downtown.