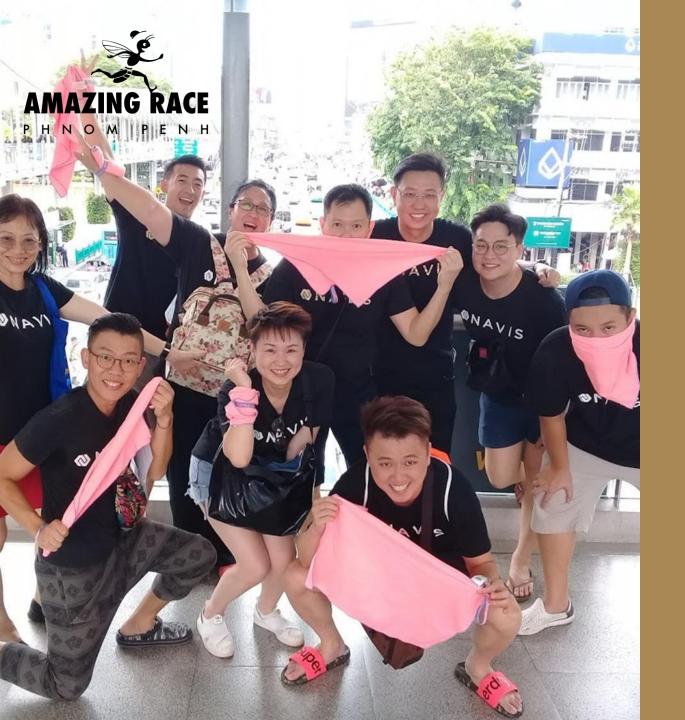

#### The team who first returns to the meeting room receive bonus points.

Each player of the winning team shall receive a beautiful Phnom Penh Souvenir.

#### Things to spend or keep Things to return at the end of the event

- ✓ Stainless steel bottle with company logo.
- ✓ Activities budget, map and water.
- ✓ Prize for the winning team.

- ✓ Mobile phone
- ✓ Bandanas in team color
- $\checkmark\,$  Rain coats and first aid kit.