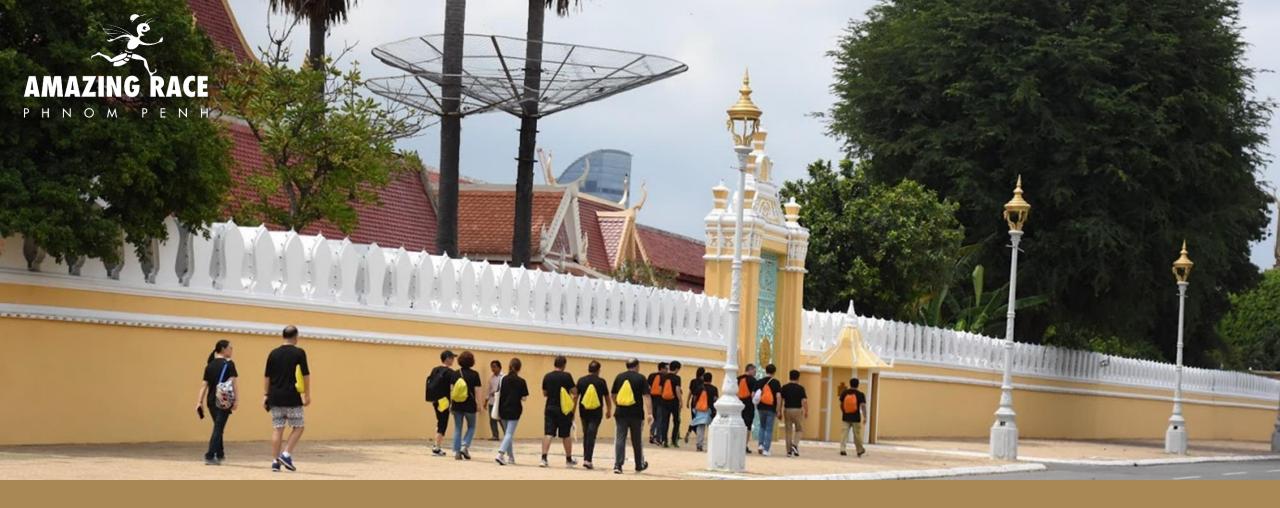

## THE PROGRAM

Participants gather in the meeting room, split into teams and instructions are given on large screen.

AM PHNO

Each team is handed out a phone and valuable equipment to carry along the journey. Teams navigate their way around the city in search for clues, riddles, photo stops, video opportunities and local artifacts.

# Teams travel predominantly on foot through this small and pedestrian friendly downtown.