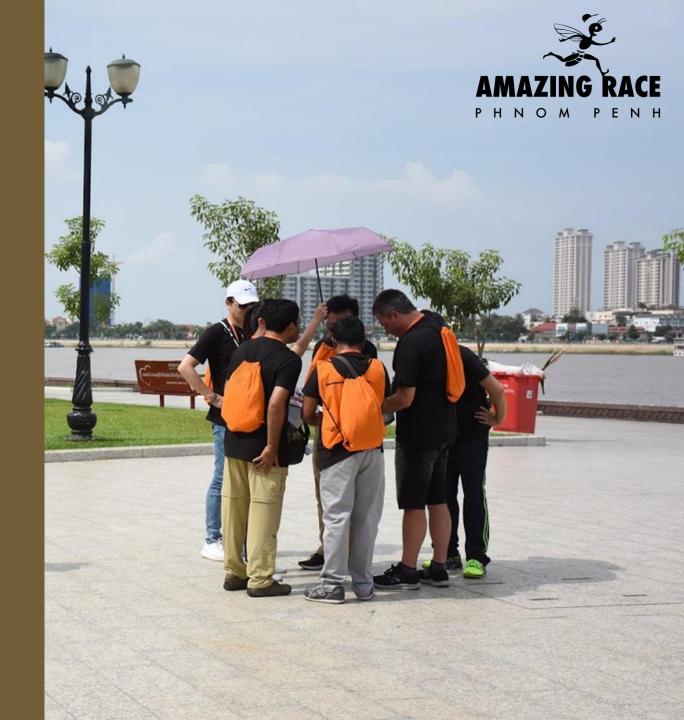

In this smart, high-tech treasure hunt teams communicate through mobile phones and must collect points along the way. Players are empowered to make decisions and navigate their way through unknown territory, and each team is held accountable for winning or losing points.

## THE PROGRAM

Participants gather in the meeting room, split into teams and instructions are given on large screen.

AM PHNO

Each team is handed out a phone and valuable equipment to carry along the journey. Teams navigate their way around the city in search for clues, riddles, photo stops, video opportunities and local artifacts.

# Teams travel predominantly on foot through this small and pedestrian friendly downtown.