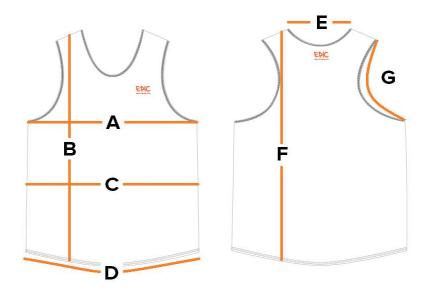

## Women's Racer Back Run Vests

|   | Size (measurements in CM) | 2XS  | XS   | S    | м    | L    | XL   | 2XL  | 3XL   |
|---|---------------------------|------|------|------|------|------|------|------|-------|
| Α | 1/2 Chest Width (Relaxed) | 38.0 | 40.0 | 42.0 | 44.0 | 47.0 | 49.0 | 52.0 | 55.0  |
| В | Body Length Front         | 62.0 | 63.0 | 64.0 | 65.0 | 66.0 | 67.0 | 68.0 | 69.0  |
| С | 1/2 Body Width (Relaxed)  | 35.0 | 37.0 | 39.0 | 42.0 | 45.0 | 48.0 | 50.0 | 52.0  |
| D | 1/2 Hem Width (Relaxed)   | 42.0 | 44.0 | 47.0 | 50.0 | 53.0 | 55.0 | 56.0 | 57.0  |
| E | Neck Width                | 16.5 | 17.0 | 17.5 | 18.0 | 18.5 | 19.0 | 22.3 | 25.5  |
| F | Body Length Back          | 18.5 | 19.0 | 19.5 | 20.0 | 20.5 | 21.0 | 73.5 | 126.0 |
| G | Arm Hole Width (Curve)    | 21.5 | 22.5 | 23.5 | 24.5 | 25.5 | 26.5 | 27.5 | 28.5  |

## Note: All dimensions are in a 'relaxed' state, and will stretch fit beyond these dimensions.