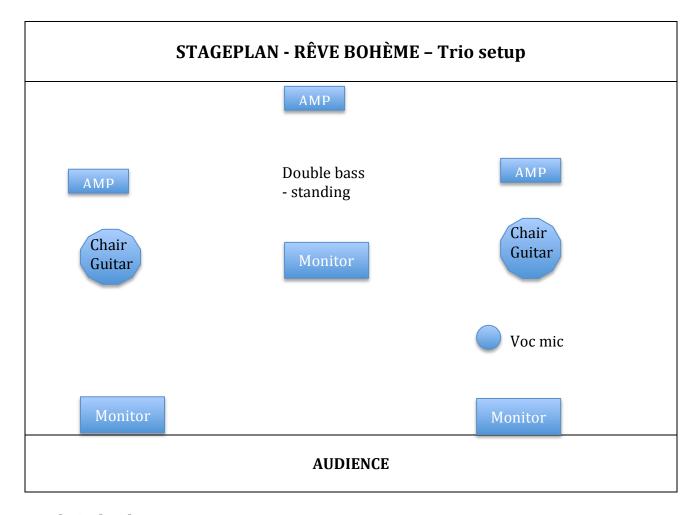

### **Technical Rider:**

Normally we bring our own clip-on microphones and amplifiers for guitars and bass. But on international gigs we sometimes only bring instruments and clip-on microphones.

## 1) Vocal & lead guitar:

- 1 mic for vocal
- DI box for clip-on microphone type DPA 4099G or Audio Technica Pro 70
- DI Box for guitar amp AER Compact 60

# 2) Rhythm guitar

- DI box for clip-on microphone type DPA 4099G or Audio Technica Pro 70
- DI Box for guitar amp AER Compact 60

### 3) Bass

- DI Box Bass amp GALLIEN Krueger MB150E-112
- DI Box for clip on microphone DPA 4099B

## 4) Chairs & Monitors

On stage we need 2 chairs without armrest and 3 monitors with individual sends.

Contact: reve@reve.dk, Phone: Jens Fuglsang +45 22865210, Robert Pilgaard +45 51202950