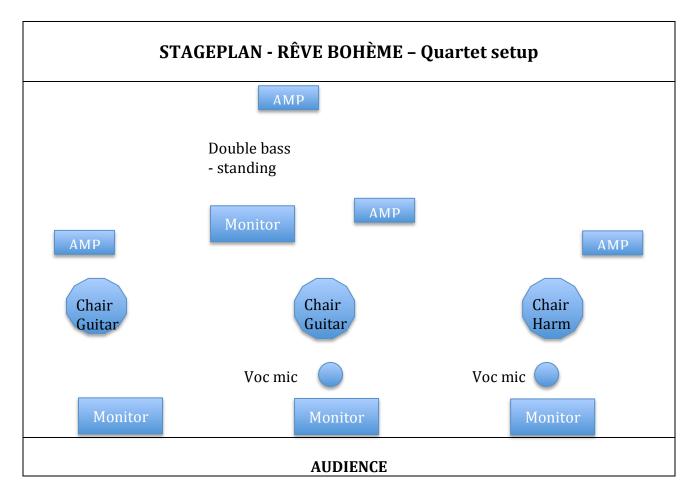

## **Technical Rider:**

Normally we bring our own clip-on microphones and amplifiers for guitars and bass. But on international gigs we sometimes only bring instruments and clip-on microphones.

## 1) Vocal & lead guitar:

- 1 mic for vocal
- DI box for clip-on microphone type DPA 4099G or Audio Technica Pro 70
- DI Box for guitar amp AER Compact 60

#### 2) Harmonica & vocal

- 1 mic for vocal and harmonica
- DI Box for guitar amp type Fender or old harmonica microphone

## 3) Rhythm guitar

- DI box for clip-on microphone type DPA 4099G or Audio Technica Pro 70
- DI Box for guitar amp AER Compact 60

#### 4) Bass

- DI Box Bass amp GALLIEN Krueger MB150E-112
- DI Box for clip on microphone DPA 4099B

# 4) Chairs & Monitors

• On stage we need 3 chairs without armrest and 4 monitors with individual sends.

Contact: reve@reve.dk, Phone: Jens Fuglsang +45 22865210, Robert Pilgaard +45 51202950