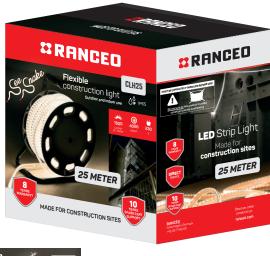

### Product title:

RANCEO CLH25 - LED Strip light - See Snake

#### Short product text:

CLH25 - See Snake - Safe LED lighting for the construction site on drum. IP65 approved.

### Easy flexible construction site lighting

See Snake can be used as work lighting, orientation lights, safety lights and much more. Both for indoor and outdoor use.

### Note: Must be completely unrolled before use!

- 25 meter LED Strip Light is connected directly to 230V
- Provides 1500 lumens per meters
- Color temperature: 4000 Kelvin
- IP65 approved
- Quick and easy installation.
- Parallel copper wire to each LED diode ensures that if one LED goes out, the rest of the LED Strip Light will remain lit so that the construction site can still retain the lighting and work can continue unhindered.
- Robust drum that makes sure to withstand demanding tasks.
- LED Strip Light See Snake a powerful flexible rubber cable that is rolled up on a portable drum that makes it easy to work with, mount and store.
- Practical foot and robust rubber handle
- Flexible connectivity, extensions and combination solutions.
- See Snake LED Strip Lights can be extended, adjusted into corners or combined with two or three LED Strip Light. In addition, they can also be extended pieces to solve the