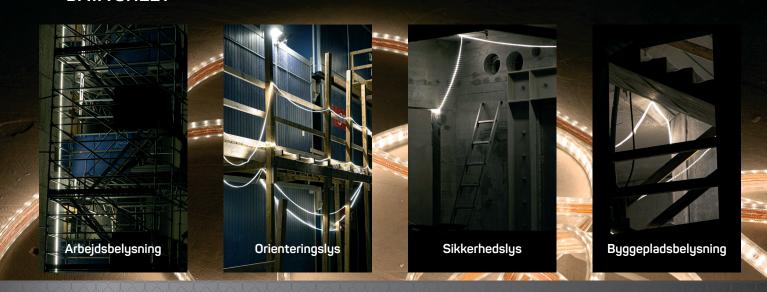

### Easy flexible construction site lighting

See Snake can be used as work lighting, orientation lights, safety lights and much more. Both for indoor and outdoor use.

### Note: Must be completely unrolled before use!

- 25 meter LED Strip Light is connected directly to 230V
- Provides 1500 lumens per meters
- Color temperature: 4000 Kelvin
- IP65 approved
- Quick and easy installation.
- Parallel copper wire to each LED diode ensures that if one LED goes out, the rest of the LED Strip Light will remain lit so that the construction site can still retain the lighting and work can continue unhindered.
- Robust drum that makes sure to withstand demanding tasks.
- LED Strip Light See Snake a powerful flexible rubber cable that is rolled up on a portable drum that makes it easy to work with, mount and store.
- Practical foot and robust rubber handle
- Flexible connectivity, extensions and combination solutions.
- See Snake LED Strip Lights can be extended, adjusted into corners or combined with two or three LED Strip Light. In addition, they can also be extended pieces to solve the