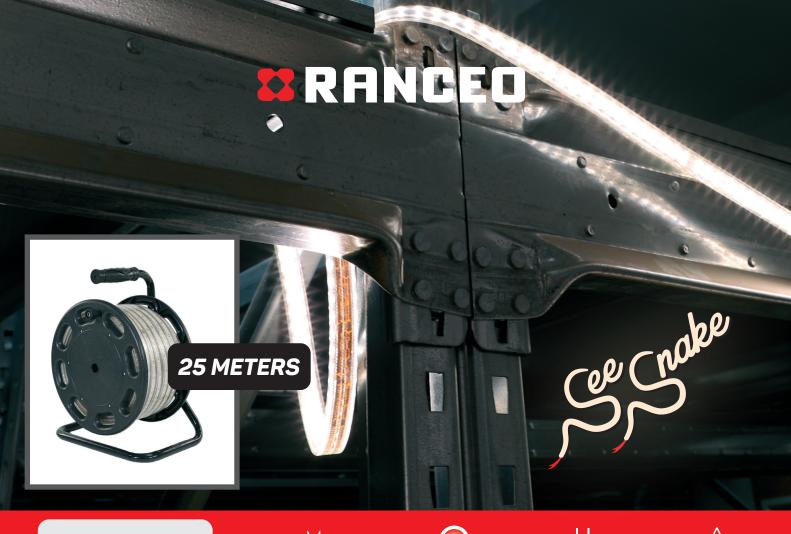

### Product title:

RANCEO CLH25 - LED Strip light - See Snake

#### Short product text:

CLH25 - See Snake - Safe LED lighting for the construction site on drum. IP65 approved.

### Easy flexible construction site lighting

See Snake can be used as work lighting, orientation lights, safety lights and much more. Both for indoor and outdoor use.

### Note: Must be completely unrolled before use!

- 25 meter LED Strip Light is connected directly to 230V
- Provides 1500 lumens per meters
- Color temperature: 4000 Kelvin
- IP65 approved
- Quick and easy installation.
- Parallel copper wire to each LED diode ensures that if one LED goes out, the rest of the LED Strip Light will remain lit so that the construction site can still retain the lighting and work can continue unhindered.
- Robust drum that makes sure to withstand demanding tasks.
- LED Strip Light See Snake a powerful flexible rubber cable that is rolled up on a portable drum that makes it easy to work with, mount and store.
- Practical foot and robust rubber handle
- Flexible connectivity, extensions and combination solutions.
- See Snake LED Strip Lights can be extended, adjusted into corners or combined with two or three LED Strip Light. In addition, they can also be extended pieces to solve the