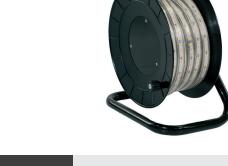

### Product title:

RANCEO CLH25 - LED Strip light - See Snake

#### Short product text:

CLH25 - See Snake - Safe LED lighting for the construction site on drum. IP65 approved.

### Easy flexible construction site lighting

See Snake can be used as work lighting, orientation lights, safety lights and much more. Both for indoor and outdoor use.

### Note: Must be completely unrolled before use!

- 25 meter LED Strip Light is connected directly to 230V
- Provides 1500 lumens per meters
- Color temperature: 4000 Kelvin
- IP65 approved
- Quick and easy installation.
- Parallel copper wire to each LED diode ensures that if one LED goes out, the rest of the LED Strip Light will remain lit so that the construction site can still retain the lighting and work can continue unhindered.
- Robust drum that makes sure to withstand demanding tasks.
- LED Strip Light See Snake a powerful flexible rubber cable that is rolled up on a portable drum that makes it easy to work with, mount and store.
- Practical foot and robust rubber handle
- Flexible connectivity, extensions and combination solutions.
- See Snake LED Strip Lights can be extended, adjusted into corners or combined with two or three LED Strip Light. In addition, they can also be extended pieces to solve the