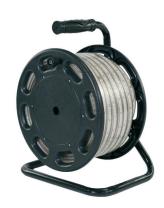

### Product title:

RANCEO CLH25 - LED Strip light - See Snake

#### Short product text:

CLH25 - See Snake - Safe LED lighting for the construction site on drum. IP65 approved.

### Easy flexible construction site lighting

See Snake can be used as work lighting, orientation lights, safety lights and much more. Both for indoor and outdoor use.

### Note: Must be completely unrolled before use!

- 25 meter LED Strip Light is connected directly to 230V
- Provides 1500 lumens per meters
- Color temperature: 4000 Kelvin
- IP65 approved
- Quick and easy installation.
- Parallel copper wire to each LED diode ensures that if one LED goes out, the rest of the LED Strip Light will remain lit so that the construction site can still retain the lighting and work can continue unhindered.
- Robust drum that makes sure to withstand demanding tasks.
- LED Strip Light See Snake a powerful flexible rubber cable that is rolled up on a portable drum that makes it easy to work with, mount and store.
- Practical foot and robust rubber handle
- Flexible connectivity, extensions and combination solutions.
- See Snake LED Strip Lights can be extended, adjusted into corners or combined with two or three LED Strip Light. In addition, they can also be extended pieces to solve the