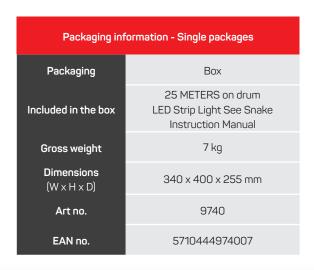

tallation.
- Parallel copper wire to each LED diode ensures that if one LED goes out, the rest of the LED Strip Light will remain lit so that the construction site can still retain the lighting and work can continue unhindered.
- Robust drum that makes sure to withstand demanding tasks.
- LED Strip Light See Snake a powerful flexible rubber cable that is rolled up on a portable drum that makes it easy to work with, mount and store.
- Practical foot and robust rubber handle
- Flexible connectivity, extensions and combination solutions.
- See Snake LED Strip Lights can be extended, adjusted into corners or combined with two or three LED Strip Light. In addition, they can also be extended pieces to solve the

Quality construction site lighting from RANCEO - When the surroundings lack light.





RANCEO





Expression of the second of th

RENCED

TOTAL STATE OF THE STAT

Enter ranceo.com and find CLH25 - Here You can download the manual



Inner package
Units 1 pcs.

# WARRANTY, SPARE PARTS AND SERVICE



# 8 YEARS GUARANTEE

We provide an 8-year warranty on manufacturing defects.

This means a guarantee for technical faults and not for wear and tear, misuse and batteries.



# 10 YEARS SPARE GUARANTEE

If you can not get spare parts for your RANCEO product 10 years after your purchase, you will receive a similar product free of charge.



# DIRECT SERVICE

We provide all customers with Direct Service, so we shorten the process for questions about products and warranty cases.

Direct Service - We are here for you.



RANCEO is a brand with product categories such as flashlight