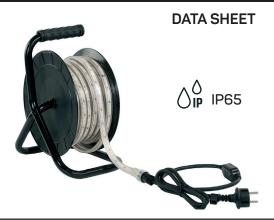

# **DATA SHEET**

8 YEARS WARRANTY

10 YEARS SPARE PARTS SUPPORT DIRECT SERVICE

MADE FOR BUILDERS

Product link https://www.ranceo.com/vare/ranceo-clh25/?lang=en

| Art no. | 9740          |
|---------|---------------|
| EAN no. | 5710444974007 |
| DB no.  | 2261341       |

| Voltage               | 230V~ 50/60Hz           |
|-----------------------|-------------------------|
| LED Color temperature | 4000K                   |
| LED Spread            | 120°                    |
| LED Type              | SMD2835                 |
| CRI                   | Ra80+                   |
| Lumen                 | 1500 lm pr. meter       |
| LED Spacing           | 180 LEDS/M              |
| Wattage               | 12W/M                   |
| Operation Temp.       | -20°C ~ +45°C           |
| Storage. Temp         | -10°C ~ +30°C           |
| Roll Material         | PVC                     |
| Power Factor          | >0.95                   |
| Wire gauge            | 20 AWG                  |
| Length                | 25M                     |
| IP Class              | IP65 - Indoor / Outdoor |
| Protection Class      | Class II                |