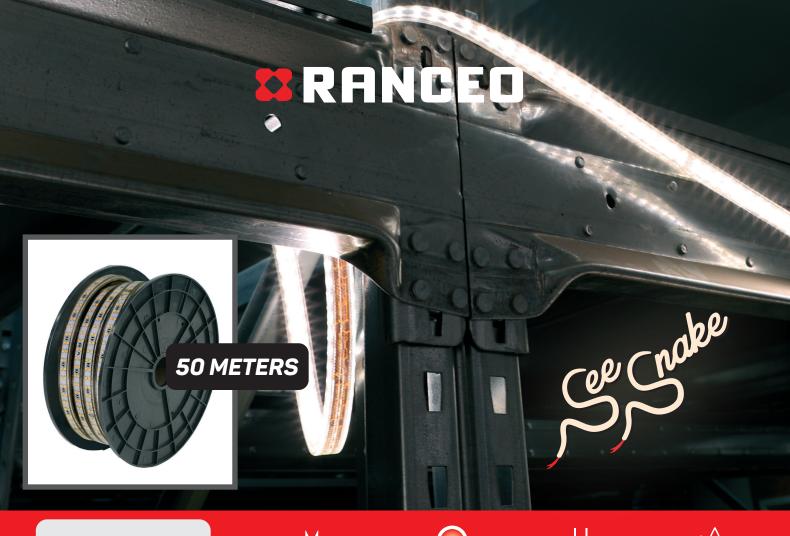

### Product title:

RANCEO CL50 - LED Strip light - See Snake

#### Short product text:

CL50 – See Snake – Safe LED lighting for the construction site on a roll. IP65 approved.

### Easy flexible construction site lighting

See Snake can be used as work lighting, orientation lights, safety lights and much more. Both for indoor and outdoor use.

### Note: Must be completely unrolled before use!

- 50 meter LED Strip Light is connected directly to 230V
- Provides 1500 lumens per meters
- Color temperature: 4000 Kelvin
- IP65 approved
- Quick and easy installation.
- Parallel copper wire to each LED diode ensures that if one LED goes out, the rest of the LED Strip Light will remain lit so that the construction site can still retain the lighting and work can continue unhindered.
- Robust drum that makes sure to withstand demanding tasks.
- LED Strip Light See Snake a powerful flexible rubber cable that is rolled up on a portable drum that makes it easy to work with, mount and store.
- · Practical foot and robust rubber handle
- Flexible connectivity, extensions and combination solutions.
- See Snake LED Strip Lights can be extended, adjusted into corners or combined with two or three LED Strip Light. In addition, they can also be extended pieces to solve the need.