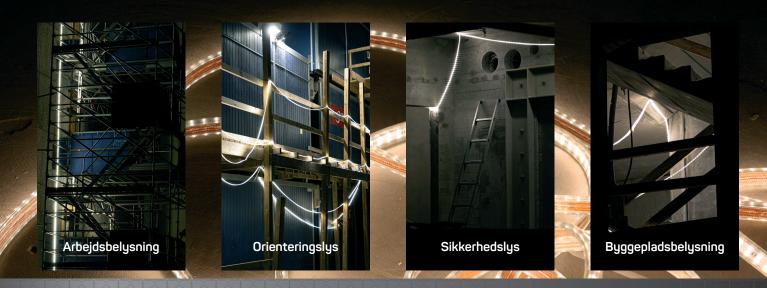

### Easy flexible construction site lighting

See Snake can be used as work lighting, orientation lights, safety lights and much more. Both for indoor and outdoor use.

### Note: Must be completely unrolled before use!

- 50 meter LED Strip Light is connected directly to 230V
- Provides 1500 lumens per meters
- Color temperature: 4000 Kelvin
- IP65 approved
- Quick and easy installation.
- Parallel copper wire to each LED diode ensures that if one LED goes out, the rest of the LED Strip Light will remain lit so that the construction site can still retain the lighting and work can continue unhindered.
- Robust drum that makes sure to withstand demanding tasks.
- LED Strip Light See Snake a powerful flexible rubber cable that is rolled up on a portable drum that makes it easy to work with, mount and store.
- · Practical foot and robust rubber handle
- Flexible connectivity, extensions and combination solutions.
- See Snake LED Strip Lights can be extended, adjusted into corners or combined with two or three LED Strip Light. In addition, they can also be extended pieces to solve the need.