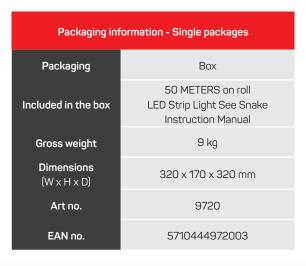

# **DATA SHEET**

8 YEARS WARRANTY

10 YEARS SPARE PARTS SUPPORT **DIRECT** SERVICE

**MADE FOR BUILDERS** 

DATA SHEET

Product link

https://www.ranceo.com/vare/ranceo-cl50/?lang=en

Art no. 9720

EAN no. 5710444972003

DB no. 2261336

| Voltage               | 230V~ 50/60Hz           |
|-----------------------|-------------------------|
| LED Color temperature | 4000K                   |
| LED Spread            | 120°                    |
| LED Type              | SMD2835                 |
| CRI                   | Ra80+                   |
| Lumen                 | 1500 lm pr. meter       |
| LED Spacing           | 180 LEDS/M              |
| Wattage               | 12W/M                   |
| Operation Temp.       | -20°C ~ +45°C           |
| Storage. Temp         | -10°C ~ +30°C           |
| Roll Material         | PVC                     |
| Power Factor          | >0.95                   |
| Wire gauge            | 20 AWG                  |
| Length                | 50M                     |
| IP Class              | IP65 - Indoor / Outdoor |
| Protection Class      | Class II                |