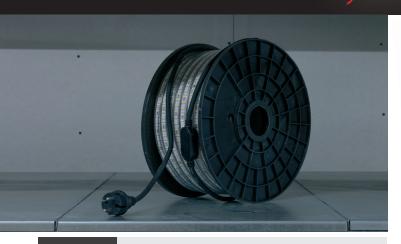

### Note: Must be completely unrolled before use!

- 50 meter LED Strip Light is connected directly to 230V
- Provides 1500 lumens per meters
- Color temperature: 4000 Kelvin
- IP65 approved
- Quick and easy installation.
- Parallel copper wire to each LED diode ensures that if one LED goes out, the rest of the LED Strip Light will remain lit so that the construction site can still retain the lighting and work can continue unhindered.
- Robust drum that makes sure to withstand demanding tasks.
- LED Strip Light See Snake a powerful flexible rubber cable that is rolled up on a portable drum that makes it easy to work with, mount and store.
- · Practical foot and robust rubber handle
- Flexible connectivity, extensions and combination solutions.
- See Snake LED Strip Lights can be extended, adjusted into corners or combined with two or three LED Strip Light. In addition, they can also be extended pieces to solve the need.