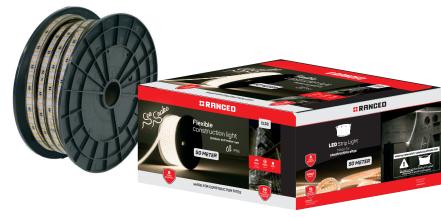

### Product title:

RANCEO CL50 - LED Strip light - See Snake

#### Short product text:

CL50 – See Snake – Safe LED lighting for the construction site on a roll. IP65 approved.

### Easy flexible construction site lighting

See Snake can be used as work lighting, orientation lights, safety lights and much more. Both for indoor and outdoor use.

### Note: Must be completely unrolled before use!

- 50 meter LED Strip Light is connected directly to 230V
- Provides 1500 lumens per meters
- Color temperature: 4000 Kelvin
- IP65 approved
- Quick and easy installation.
- Parallel copper wire to each LED diode ensures that if one LED goes out, the rest of the LED Strip Light will remain lit so that the construction site can still retain the lighting and work can continue unhindered.
- Robust drum that makes sure to withstand demanding tasks.
- LED Strip Light See Snake a powerful flexible rubber cable that is rolled up on a portable drum that makes it easy to work with, mount and store.
- · Practical foot and robust rubber handle
- Flexible connectivity, extensions and combination solutions.
- See Snake LED Strip Lights can be extended, adjusted into corners or combined with two or three LED Strip Light. In addition, they can also be extended pieces to solve the need.