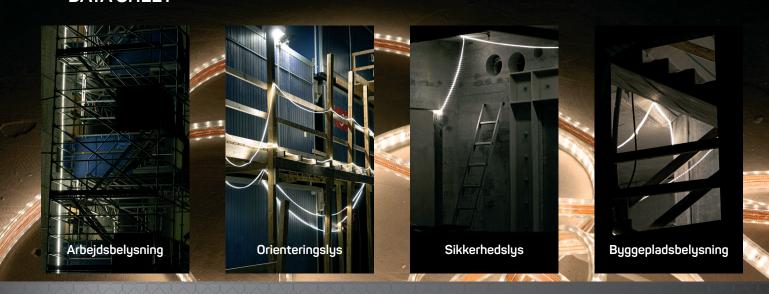

### Easy flexible construction site lighting

See Snake can be used as work lighting, orientation lights, safety lights and much more. Both for indoor and outdoor use.

### Note: Must be completely unrolled before use!

- 25 meter LED Strip Light is connected directly to 230V
- Provides 1500 lumens per meters
- Color temperature: 4000 Kelvin
- IP65 approved
- Quick and easy installation.
- Parallel copper wire to each LED diode ensures that if one LED goes out, the rest of the LED Strip Light will remain lit so that the construction site can still retain the lighting and work can continue unhindered.
- Robust drum that makes sure to withstand demanding tasks.
- LED Strip Light See Snake a powerful flexible rubber cable that is rolled up on a portable drum that makes it easy to work with, mount and store.
- Practical foot and robust rubber handle
- Flexible connectivity, extensions and combination solutions.
- See Snake LED Strip Lights can be extended, adjusted into corners or combined with two or three LED Strip Light. In addition, they can also be extended pieces to solve the