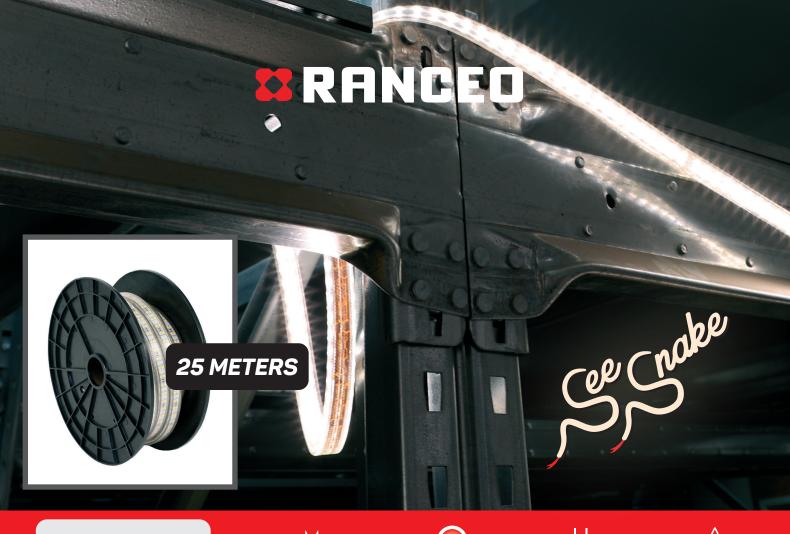

#### Product title:

RANCEO CL25 - LED Strip light - See Snake

### Short product text:

CL25 - See Snake - Safe LED lighting for the construction site on a roll. IP65 approved.

### Easy flexible construction site lighting

See Snake can be used as work lighting, orientation lights, safety lights and much more. Both for indoor and outdoor use.

### Note: Must be completely unrolled before use!

- 25 meter LED Strip Light is connected directly to 230V
- Provides 1500 lumens per meters
- Color temperature: 4000 Kelvin
- IP65 approved
- Quick and easy installation.
- Parallel copper wire to each LED diode ensures that if one LED goes out, the rest of the LED Strip Light will remain lit so that the construction site can still retain the lighting and work can continue unhindered.
- Robust drum that makes sure to withstand demanding tasks.
- LED Strip Light See Snake a powerful flexible rubber cable that is rolled up on a portable drum that makes it easy to work with, mount and store.
- Practical foot and robust rubber handle
- Flexible connectivity, extensions and combination solutions.
- See Snake LED Strip Lights can be extended, adjusted into corners or combined with two or three LED Strip Light. In addition, they can also be extended pieces to solve the