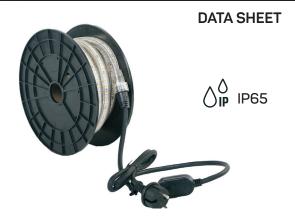

# DATA SHEET

8 YEARS WARRANTY

10 YEARS SPARE PARTS SUPPORT **DIRECT** SERVICE

MADE FOR BUILDERS

| Product link https://www.ranceo.com/vare/ranceo-cl25/?langa |
|-------------------------------------------------------------|
|-------------------------------------------------------------|

### Note: Must be completely unrolled before use!

- 25 meter LED Strip Light is connected directly to 230V
- Provides 1500 lumens per meters
- Color temperature: 4000 Kelvin
- IP65 approved
- Quick and easy installation.
- Parallel copper wire to each LED diode ensures that if one LED goes out, the rest of the LED Strip Light will remain lit so that the construction site can still retain the lighting and work can continue unhindered.
- Robust drum that makes sure to withstand demanding tasks.
- LED Strip Light See Snake a powerful flexible rubber cable that is rolled up on a portable drum that makes it easy to work with, mount and store.
- Practical foot and robust rubber handle
- Flexible connectivity, extensions and combination solutions.
- See Snake LED Strip Lights can be extended, adjusted into corners or combined with two or three LED Strip Light. In addition, they can also be extended pieces to solve the