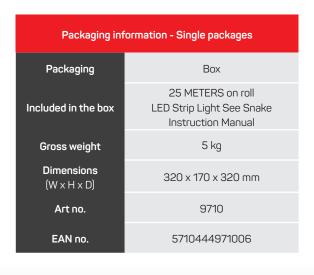

| Art no. | 9710          |
|---------|---------------|
| EAN no. | 5710444971006 |
| DB no.  | 2261335       |

| Voltage               | 230V~ 50/60Hz           |
|-----------------------|-------------------------|
| LED Color temperature | 4000K                   |
| LED Spread            | 120°                    |
| LED Type              | SMD2835                 |
| CRI                   | Ra80+                   |
| Lumen                 | 1500 lm pr. meter       |
| LED Spacing           | 180 LEDS/M              |
| Wattage               | 12W/M                   |
| Operation Temp.       | -20°C ~ +45°C           |
| Storage. Temp         | -10°C ~ +30°C           |
| Roll Material         | PVC                     |
| Power Factor          | >0.95                   |
| Wire gauge            | 20 AWG                  |
| Length                | 25M                     |
| IP Class              | IP65 - Indoor / Outdoor |
| Protection Class      | Class II                |

| Export package                            |                 |  |
|-------------------------------------------|-----------------|--|
| <b>Dimensions</b> $(W \times H \times D)$ | 00 x 00 x 00 cm |  |
| Weight                                    | 00 kg           |  |
| Units                                     | O pcs.          |  |