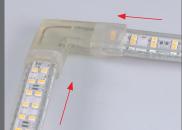

### **L-CONNECTOR**

### Cutting and insert

Find the blank space

Cut

The cobber wire core

Press it in

Assembled

Insert the ends with the mounted pins into the L-CONNECTOR.

. .