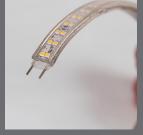

**MADE FOR BUILDERS** 

The See Snake L-CONNECTOR makes it possible to make corners by cutting the LED-Strip and add pins to it.

### Cutting and insert

Find the blank space

Cut

The cobber wire core

Press it in

Assembled

Insert the ends with the mounted pins into the L-CONNECTOR.

. .