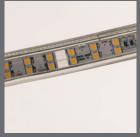

**MADE FOR BUILDERS** 

The See Snake L-CONNECTOR makes it possible to make corners by cutting the LED-Strip and add pins to it.



### See Snake LED STRIP LIGHT

**CONSTRUCTION LIGHTNING** 

### **ACCESSORIES**

### **L-CONNECTOR**

## Instruction manual

### Cutting and insert



Find the blank space



Cut



The cobber wire core





Press it in



Assembled





Insert the ends with the mounted pins into the L-CONNECTOR.



. .

. .

**.** .



WARNING!

# DO NOT POWER ON WHEN CONNECTING!

Choose any one of part 1 or 2 to connect AC plug.

not connect AC plug at the sam

Do not connect AC plug at the same time to part 1 and 2 it will lead to short circuit.



### Distributor and manufactor:

SCANLICO DENMARK A/S Marielundvej 46E - 2730 Herlev, Denmark +45 38 71 69 59 info@scanlico.dk