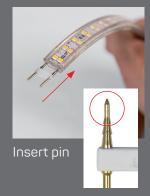

### Cutting and insert

Find the blank space

Cut

The cobber wire core

Press it in

Assembled

Insert the ends with the mounted pins into the L-CONNECTOR.

. .