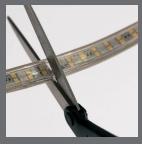

### Cutting and insert

Find the blank space

Cut

The cobber wire core

Press it in

Assembled

Insert the ends with the mounted pins into the L-CONNECTOR.

. .