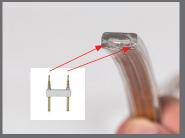

### Cutting and insert

Find the blank space

Cut

The cobber wire core

Press it in

Assembled

Insert the ends with the mounted pins into the L-CONNECTOR.

. .