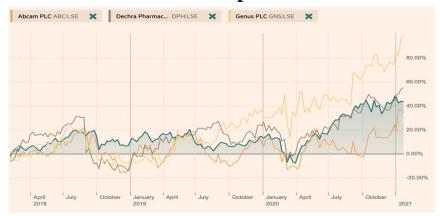

## **Croda vs Pharmaceuticals Peers**

| Company | EV/EBITDA | EV/EBIT | P/E   |
|---------|-----------|---------|-------|
| Croda   | 19.9x     | 23.9x   | 31.6x |
| Abcam   | 43.3x     | 30.4x   | 77.5x |
| Dechra  | 24.6x     | 32.8x   | 35.7x |
| Genus   | 28.7x     | 38x     | 44.8x |