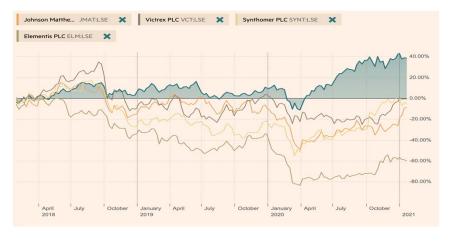

Industry/Sector Outlook CRODA

## **Croda vs Chemical Companies**



## **Croda vs Pharmaceuticals Peers**



| Company | EV/EBITDA | EV/EBIT | P/E   |
|---------|-----------|---------|-------|
| Croda   | 19.9x     | 23.9x   | 31.6x |
| Abcam   | 43.3x     | 30.4x   | 77.5x |
| Dechra  | 24.6x     | 32.8x   | 35.7x |
| Genus   | 28.7x     | 38x     | 44.8x |

| Company | Operating<br>Margin<br>(%) | Return on<br>Assets (%) | Return on<br>Equity (%) |
|---------|----------------------------|-------------------------|-------------------------|
| Croda   | 23.47                      | 11.77                   | 24.20                   |
| Abcam   | 4.27                       | 1.99                    | 2.82                    |
| Dechra  | 10.13                      | 2.97                    | 5.91                    |
| Genus   | 8.63                       | 4.84                    | 8.12