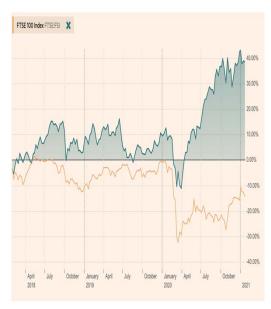

| 8.9x      | 14x     | 14.8x |

| Company            | Operating<br>Margin<br>(%) | Return on<br>Assets (%) | Return on<br>Equity (%) |
|--------------------|----------------------------|-------------------------|-------------------------|
| Croda              | 23.47                      | 11.77                   | 24.20                   |
| Johnson<br>Matthey | 2.66                       | 3.83                    | 9.38                    |
| Synthomer          | 7.28                       | 6.65                    | 15.20                   |
| Victrex            | 24.06                      | 9.98                    | 11.54                   |
| Elementis          | 11.55                      | 2.42                    | 5.09                    |

## **Performance vs FTSE 100**