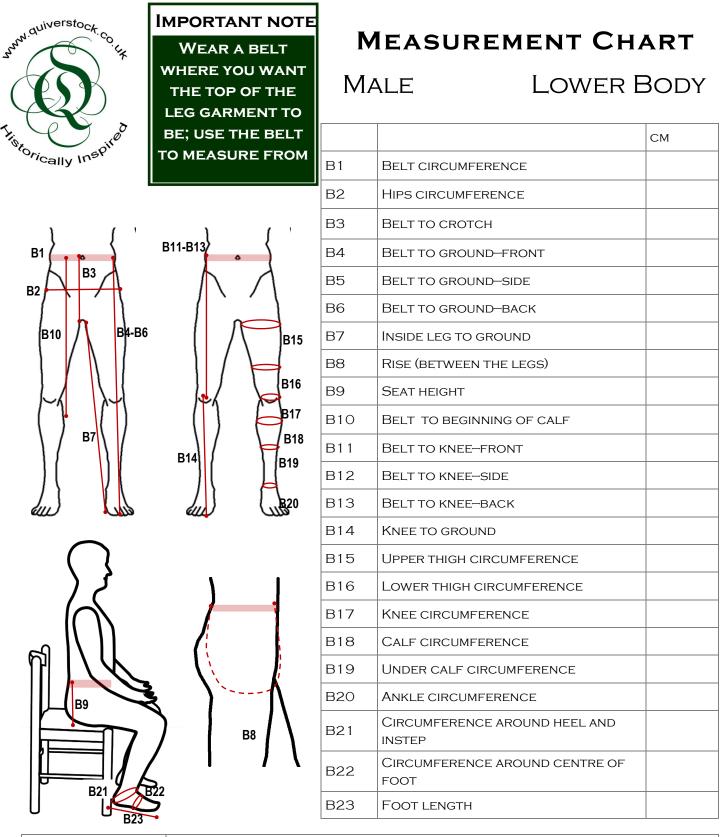

|
| A18 | HEAD HEIGHT FROM SHOULDER                                    |       |
| A19 | NECK CIRCUMFERENCE                                           |       |
| A20 | NECK/COLLAR HEIGHT                                           |       |
| A21 | UPPER CHEST CIRCUMFERENCE                                    |       |
| A22 | EXPANDED CHEST CIRCUMFERENCE                                 |       |
| A23 | NATURAL WAIST CIRCUMFERENCE                                  |       |
| A24 | JEANS WAIST CIRCUMFERENCE                                    |       |
| A25 | HIPS/SEAT CIRCUMFERENCE                                      |       |
| A26 | TOP OF SHOULDER TO NATURAL<br>WAIST ON BACK                  |       |
| A27 | UPPER BACK WIDTH BETWEEN ARMS                                |       |



| CUSTOMER NAME |                                                                                                                                                                                                                                                                                                                                                                                  |
|---------------|----------------------------------------------------------------------------------------------------------------------------------------------------------------------------------------------------------------------------------------------------------------------------------------------------------------------------------------------------------------------------------|
| Declaration   | I