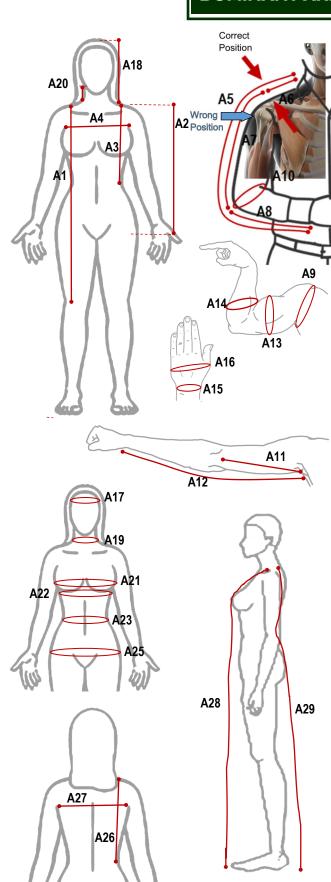

## **UPPER BODY**

ORDER NUMBER

|     |                                                               | CM/KG |
|-----|---------------------------------------------------------------|-------|
| АН  | HEIGHT                                                        |       |
| AW  | WEIGHT                                                        |       |
| A1  | LENGTH FROM SHOULDER TO KNEE                                  |       |
| A2  | LENGTH OF GARMENT AT FRONT FROM SHOULDER (IF KNOWN)           |       |
| АЗ  | TOP OF SHOULDER TO WAIST OVER BUST                            |       |
| A4  | UPPER CHEST WIDTH BETWEEN ARMS WITH ARMS RELAXED AT SIDES     |       |
| A5  | FULL ARM NECK TO WRIST (CHECK AFTERWARDS THIS = A6+A7+A8)     |       |
| A6  | NECK TO TOP OF SHOULDER                                       |       |
| A7  | TOP OF SHOULDER TO POINT OF ELBOW                             |       |
| A8  | POINT OF ELBOW TO WRIST                                       |       |
| A9  | ARMPIT CIRCUMFERENCE                                          |       |
| A10 | ELBOW CIRCUMFERENCE                                           |       |
| A11 | ARMPIT TO INSIDE OF ELBOW                                     |       |
| A12 | ARMPIT TO WRIST UNDER ARM                                     |       |
| A13 | BICEP CIRCUMFERENCE                                           |       |
| A14 | FOREARM CIRCUMFERENCE                                         |       |
| A15 | WRIST CIRCUMFERENCE                                           |       |
| A16 | HAND CIRCUMFERENCE                                            |       |
| A17 | HEAD CIRCUMFERENCE                                            |       |
| A18 | HEAD HEIGHT FROM SHOULDER                                     |       |
| A19 | NECK CIRCUMFERENCE                                            |       |
| A20 | NECK/COLLAR HEIGHT                                            |       |
| A21 | EXPANDED CHEST AROUND BUST                                    |       |
| A22 | EXPANDED CHEST UNDER BUST                                     |       |
| A23 | WAIST CIRCUMFERENCE                                           |       |
| A25 | HIPS/SEAT CIRCUMFERENCE                                       |       |
| A26 | TOP OF SHOULDER TO WAIST ON BACK                              |       |
| A27 | UPPER BACK WIDTH BETWEEN ARMS                                 |       |
| A28 | SHOULDER TO GROUND FRONT DRAPED OVER BUST                     |       |
| A29 | SHOULDER TO GROUND BACK HELD<br>AT WAIST AND DRAPED OVER SEAT |       |