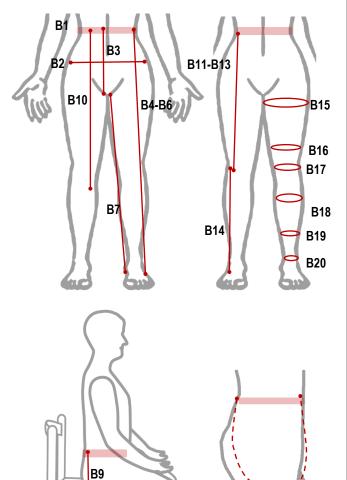

## **MEASUREMENT CHART**

**FEMALE** 

LOWER BODY

**B21** 

B23

|     |                                      | СМ |
|-----|--------------------------------------|----|
| В1  | BELT CIRCUMFERENCE                   |    |
| B2  | HIPS CIRCUMFERENCE                   |    |
| В3  | BELT TO CROTCH                       |    |
| В4  | BELT TO GROUND-FRONT                 |    |
| B5  | BELT TO GROUND-SIDE                  |    |
| В6  | BELT TO GROUND-BACK                  |    |
| В7  | INSIDE LEG TO GROUND                 |    |
| В8  | RISE (BETWEEN THE LEGS)              |    |
| В9  | SEAT HEIGHT                          |    |
| B10 | BELT TO BEGINNING OF CALF            |    |
| B11 | BELT TO KNEE-FRONT                   |    |
| B12 | BELT TO KNEE-SIDE                    |    |
| B13 | BELT TO KNEE-BACK                    |    |
| B14 | KNEE TO GROUND                       |    |
| B15 | UPPER THIGH CIRCUMFERENCE            |    |
| B16 | LOWER THIGH CIRCUMFERENCE            |    |
| В17 | KNEE CIRCUMFERENCE                   |    |
| B18 | CALF CIRCUMFERENCE                   |    |
| B19 | UNDER CALF CIRCUMFERENCE             |    |
| B20 | ANKLE CIRCUMFERENCE                  |    |
| B21 | CIRCUMFERENCE AROUND HEEL AND INSTEP |    |
| B22 | CIRCUMFERENCE AROUND CENTRE OF FOOT  |    |
| B23 | FOOT LENGTH                          |    |