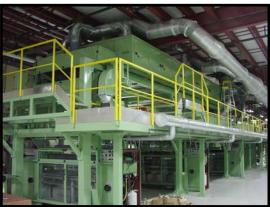

# THE FUTURE, SINCE 1973

Since 1973, Matex is developing, building and exporting worldwide machines and plants for the production of synthetic leather, PU coated splits leather, tarpaulins, conveyor belts, coated textiles for garments, etc. Today's high technology level reached by Matex is the result of continuous daily efforts towards the evolution and innovation in close co-operation and collaboration with all the end-users. The solid result of a precious heritage built up over years of experience can be realised seeing the

hundreds of machines installed in Italy and abroad.