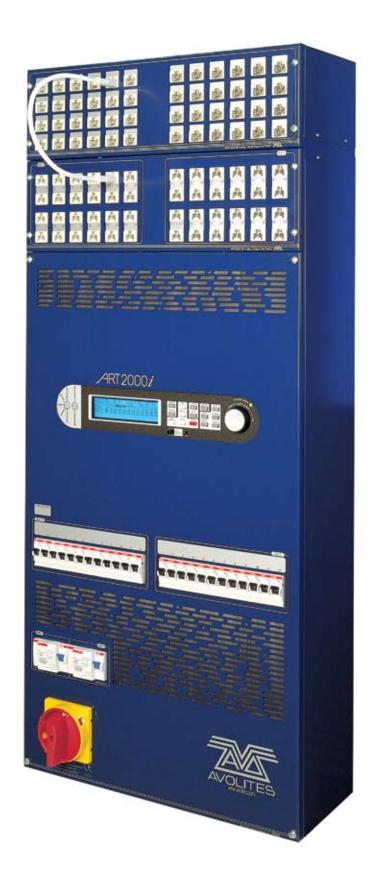

## art2000t<sup>4</sup>tv

ART **INSTALLATION** The ART2000 Install uses all of the Components and Design of the ART2000 Touring Dimmer Racks 24 or 48 Channels rated at 16 or 32 Amps Size: 1m x 0.5m x 0.2m Twin DMX inputs and RDM ready Internal memories Alarm input Hotpatching option RCB protection Easy installation Easy commissioning Easy disconnect of Live and neutral for building electrical testing "TV Studio" Operation Proven design with thousands of channels of Art2000 in daily operation