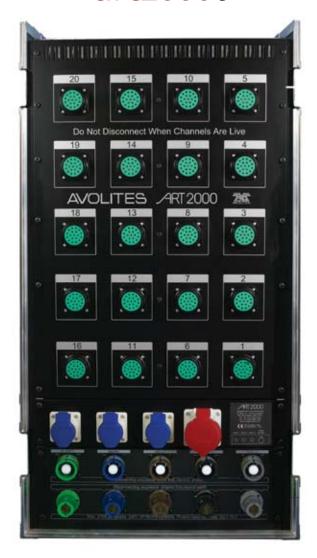

24 Channel Mainframe with Direct Circuit Connection

Dual capacity Mainframe with  $12 \times 16A + 6 \times 32A$  Channels

24 Channel Mainframe with 24 Channel Expansion Frame