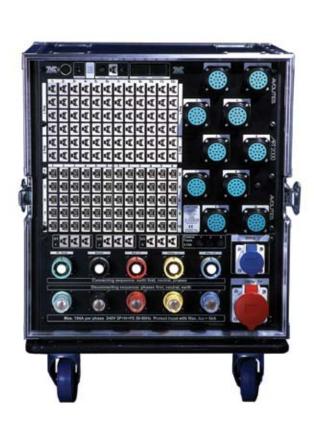

# art2000t<sup>2</sup>

24 16 AMP CHANNELS OF TOURING POWER

"The Art2000t has proven to be a well respected piece of equipment. Quiet, digital dimming offering flexibility and reliablity make Art ideal for theatre and touring applications... and they are rarely left on the shelf."

#### art2000t<sup>4</sup>