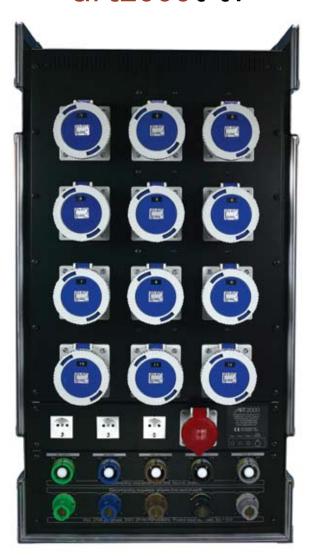

24 Channel Mainframe with Direct Circuit Connection

Dual capacity Mainframe with  $12 \times 16A + 6 \times 32A$  Channels

24 Channel Mainframe with 24 Channel Expansion Frame