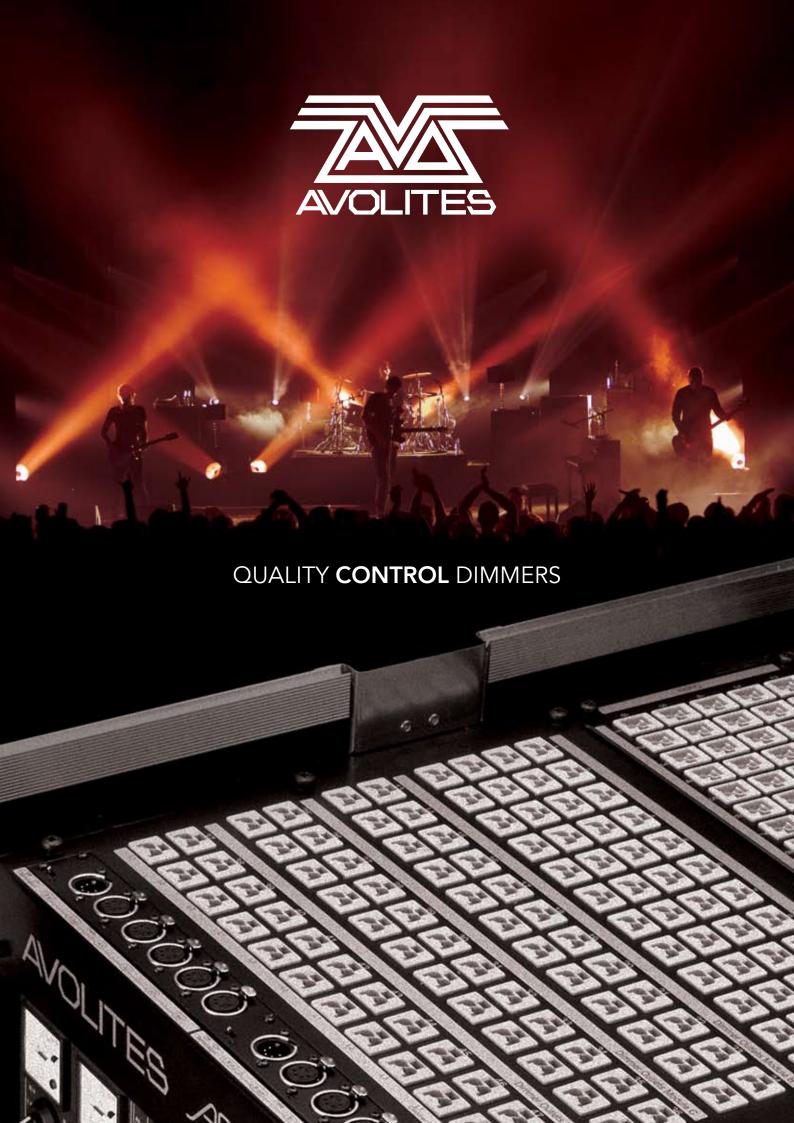

# art2000t<sup>2</sup>

24 16 AMP CHANNELS OF TOURING POWER

"The Art2000t has proven to be a well respected piece of equipment. Quiet, digital dimming offering flexibility and reliablity make Art ideal for theatre and touring applications... and they are rarely left on the shelf."

#### art2000t<sup>4</sup>