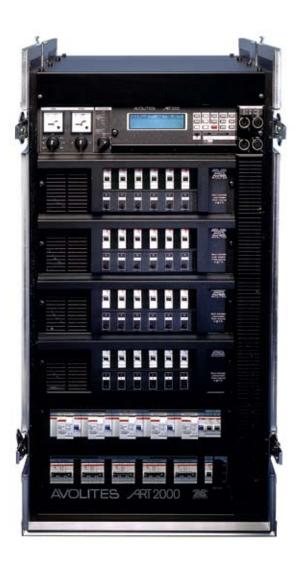

24 Channel Mainframe with Direct Circuit Connection

Dual capacity Mainframe with  $12 \times 16A + 6 \times 32A$  Channels

24 Channel Mainframe with 24 Channel Expansion Frame