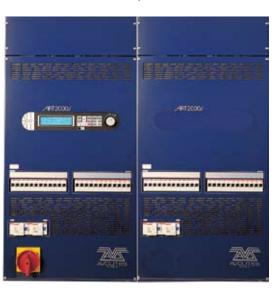

Stage Electrics

art2000t<sup>4</sup>

48 16 AMP CHANNELS OF TOURING POWER ART STANDS ALONE Offering ART2000 standard features including Memory Faders, DMX Merge and RCD protection the ART2000s is a single 19 inch, 3 Unit rack mounting device 100% Duty Cycle on all Dimmer Channels simultaneously 6 or 12 Channels rated at 16 or 32 Amps Single or 3 Phase operation Large Backlit LCD Graphics Screen Individual Channel Curve, Type and Limit functions 12 x system-wide, mulitple module memories