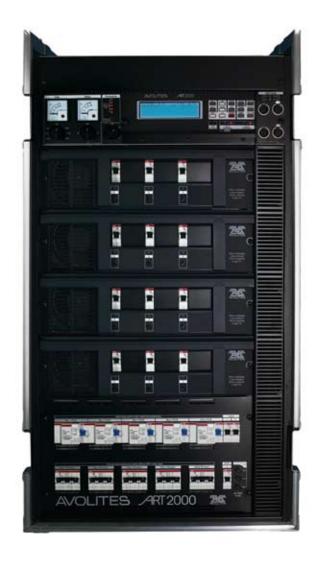

24 Channel Mainframe with Direct Circuit Connection

Dual capacity Mainframe with  $12 \times 16A + 6 \times 32A$  Channels

24 Channel Mainframe with 24 Channel Expansion Frame