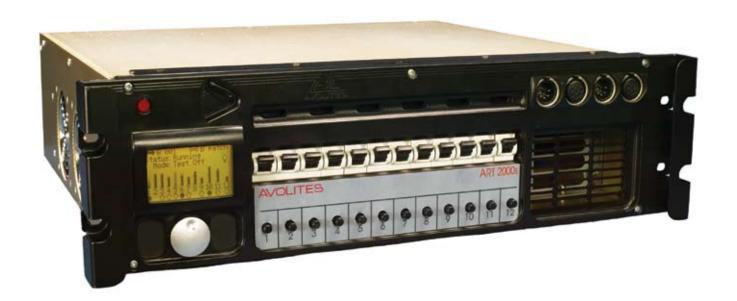

### art2000i

"The build quality and packaging of the Art dimmer is superb. The compactness and 100% duty cycle with useful féatures like individual channel override faders is excellent, and its simple intuitive menu system also has sophisticated control features if needed."