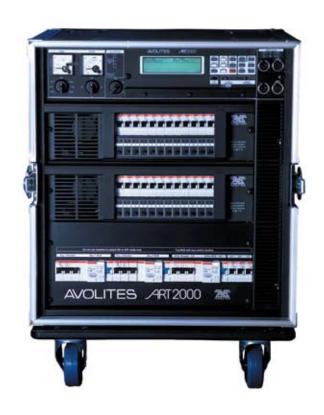

24 Channel Mainframe with Direct Circuit Connection

Dual capacity Mainframe with  $12 \times 16A + 6 \times 32A$  Channels

24 Channel Mainframe with 24 Channel Expansion Frame