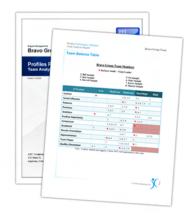

Team Analysis Report A powerful feature of the PPI is the Team Analysis Report, designed to help managers form new teams, reduce team conflict, improve team communication, improve their ability to anticipate problems, and enhance their team leadership skills.

| Profiles Performance Indicator | MEASURES              | <ul> <li>A. Behavioral indicators in the following critical, job-related competencies and provides suggestions for improving performance: <ul> <li>Productivity</li> <li>Initiative</li> <li>Problem solving</li> <li>Quality of work</li> <li>Teamwork</li> <li>Adapting to change</li> </ul> </li> <li>B. Response to job related stress, frustration and conflict</li> <li>C. How to motivate the employee</li> <li>D. Motivational intensity</li> <li>E. Team balance</li> <li>F. Strengths and weaknesses of the overall team</li> <li>G. Describes each team member's characteristics compared to the team leader's characteristics in the 12 Team Factors: <ul> <li>Control</li> <li>Precision</li> <li>Composure</li> <li>Expressiveness</li> <li>Social influence</li> <li>Ambition</li> <li>Analytical</li> <li>Teamwork</li> <li>Positive expectancy</li> <li>Results orientation</li> <li>Quality of work</li> </ul> </li> <li>H. Describes methods a leader can use to maximize the performance of each member as part of the team and what roles the leader must play on the team.</li> </ul> |
|--------------------------------|-----------------------|-------------------------------------------------------------------------------------------------------------------------------------------------------------------------------------------------------------------------------------------------------------------------------------------------------------------------------------------------------------------------------------------------------------------------------------------------------------------------------------------------------------------------------------------------------------------------------------------------------------------------------------------------------------------------------------------------------------------------------------------------------------------------------------------------------------------------------------------------------------------------------------------------------------------------------------------------------------------------------------------------------------------------------------------------------------------------------------------------------------|
|                                | ΤΙΜΕ ΤΟ ΤΑΚΕ          | Less than 15 minutes                                                                                                                                                                                                                                                                                                                                                                                                                                                                                                                                                                                                                                                                                                                                                                                                                                                                                                                                                                                                                                                                                        |
|                                | REPORTS               | <ul> <li>Management Report, for supervisor or manager</li> <li>Personal Report, for self-improvement</li> <li>Graph Report</li> <li>Team Analysis</li> <li>Team Action Summary</li> <li>Team Balance Table</li> </ul>                                                                                                                                                                                                                                                                                                                                                                                                                                                                                                                                                                                                                                                                                                                                                                                                                                                                                       |
|                                | VALIDATION<br>STUDIES | 1998, 2001, 2006, 2008, 2009                                                                                                                                                                                                                                                                                                                                                                                                                                                                                                                                                                                                                                                                                                                                                                                                                                                                                                                                                                                                                                                                                |
|                                | ADMINISTRATION        | Internet or Paper/Pencil                                                                                                                                                                                                                                                                                                                                                                                                                                                                                                                                                                                                                                                                                                                                                                                                                                                                                                                                                                                                                                                                                    |
|                                | SCORING               | Internet                                                                                                                                                                                                                                                                                                                                                                                                                                                                                                                                                                                                                                                                                                                                                                                                                                                                                                                                                                                                                                                                                                    |