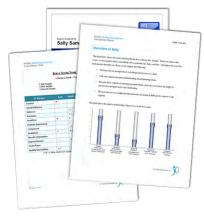

# Profiles Performance Indicator<sup>™</sup>

The **Profiles Performance Indicator**<sup>™</sup> is a DISCtype assessment that reveals an individual's job performance and aspects of their personality that could impact their fit with their manager, coworkers and team. It is used primarily for

motivating and coaching employees and resolving post-hire conflict and performance issues.

The PPI specifically measures an individual's motivational intensity and behaviors related to productivity, quality of work, initiative, teamwork, problem solving, and adapting to change, as well as response to stress, frustration, and conflict. The output from this assessment serves as a "manager's operating manual" for an employee, which helps managers better motivate, coach, and communicate with the employee. It also helps to predict and minimize conflict among co-workers, and provides crucial information for improving team selection and performance.

The PPI gives your managers an "operator's manual" for their people by giving them an objective inside look at the behaviors and motives of individuals so they can get the very best from them and other members of their team who will be working together.