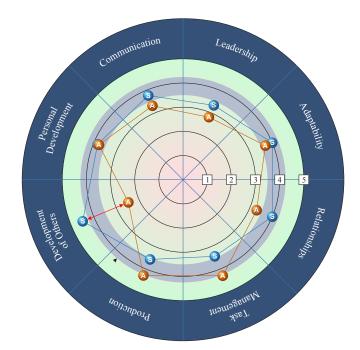

personalized program for developing specific leadership skills based on that feedback. This process highlights a manager's job performance in eight Universal Management Competencies: Communication, Leadership, Adaptability, Relationships, Task Management, Production, Development of Others, and Personal Development.

#### How Does It Work? CheckPoint 360<sup>°™</sup>

The CheckPoint 360<sup>°™</sup> is the foundational survey used to:

- Gather perceptions of the manager's leadership capabilities from the manager, and a reference group of boss, peers and direct reports, and has the ability to collect comments on each competency being measured.
- Enable a complete understanding of the manager's capabilities across eight universal Management Competencies and 18 key Skill Sets.
- Provide insight into each Skill Set through a robust set of reports, including a detailed development plan for the individual and coaching and management considerations for those who supervise the manager.
- Give senior leadership an overview of talents, gaps, and focus areas for the organization.

### What's the next step?

Contact us for a complimentary, risk free study offer. Call us today! (800) 960-9612

www.profilesinternational.com

| MEASURES              | 18 supporting Skill SetsEight Management and Leadership Competencies:• Communication• Relationships• Leadership• Production• Adaptability• Development of Others• Task Management• Personal Development                                                                                                                                                                                                                   |
|-----------------------|---------------------------------------------------------------------------------------------------------------------------------------------------------------------------------------------------------------------------------------------------------------------------------------------------------------------------------------------------------------------------------------------------------------------------|
| THE PROCESS           | <ul> <li>Using a Survey</li> <li>The manager completes a self-evaluation</li> <li>Up to three bosses rate the manager</li> <li>Up to three different respondent groups rate the manager</li> <li>All survey information provided by the respondent groups (everyone except the manager and bosses' rating) is completely confidential</li> </ul>                                                                          |
| ΤΙΜΕ ΤΟ ΤΑΚΕ          | 15 minutes for each participant                                                                                                                                                                                                                                                                                                                                                                                           |
| REPORTS               | <ol> <li>Individual Feedback Report – speaks to the manager</li> <li>Comparison Report – compares two different surveys and speaks to the manager</li> <li>Management Report – speaks to the boss</li> <li>Management Comparison Report – compares two different surveys and speaks to the boss</li> <li>Executive Overview – combines 3+ surveys of the same time period and speaks to the C-Suite Executives</li> </ol> |
| VALIDATION<br>STUDIES | 1992 through 2010                                                                                                                                                                                                                                                                                                                                                                                                         |
| ADMINISTRATION        | Internet                                                                                                                                                                                                                                                                                                                                                                                                                  |
| SCORING               | Internet                                                                                                                                                                                                                                                                                                                                                                                                                  |
| REPORT<br>GENERATION  | Internet                                                                                                                                                                                                                                                                                                                                                                                                                  |