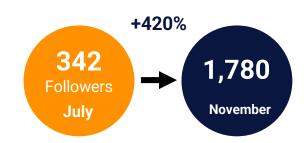

onsert

www.recycletheone.com/pet/recycling

#### Wie Wird PET-Flasche Recycelt? - Der Ganze Recycling Kreislauf

Es gibt einen VOLLSTÄNDIG recycelbaren Kunststoff. Er heißt PETI Wählen Sie das Beste. Achten Sie auf das Symbol #1! Prüfen Sie, ob die Flasche Vollstandig recycelbar ist. Ressourcen · Unsere Mission · Jetzt recyceln · Was ist PET?



2



# CONSUMER CAMPAIGN ACTIVITY







## **CONSUMER FOCUS**

### New Market for 2023: Italy





Sep 1 -Nov 30 2023



Petcore Europe Scopri come le bottiglie in plastica PET vengono riscitate e trasformate in nuove bottiglie grazie a questo dietro le quinte!



🖞 Like 💭 Comment 🔗 Share



### Meta Campaigns (FR,DE,UK,IT)



6,225,675 Impressions

4

## META RESULTS F1 1











Top 3 videos



63,000 views



141,000 views



57,000 views





'Extreme Recycling'

## **TIKTOK BREAKDOWN FR**

### Top 3 videos

Saviez-vous que tous les plastiques ne sont pas mauvais? aviez-vous que tous les lastiques ne sont .....

63,000 views

**Overview of 2023 results** 

# La science montre que le PET consomme moive d'anargie et product moins de gaz à in the ultimate dautres emballages



141,000 views



cela signifie que la bouteille est entièrement

recyclable

e ne parle de





PET in the wild (FR)

## **GOOGLE ADWORDS RESULTS**



#### www.recycletheone.com/pet/plastica

plastica più riciclata al mondo. PET è fatto per essere rifatto.

II PET Non È Monouso - La Plastica Più Riciclata: PET Le bottiglie di plastica PET sono fatte per essere rifatte. Scopri come. Scopri tutto sul PET, la





#### Sponsorisé

S www.recycletheone.com/pe