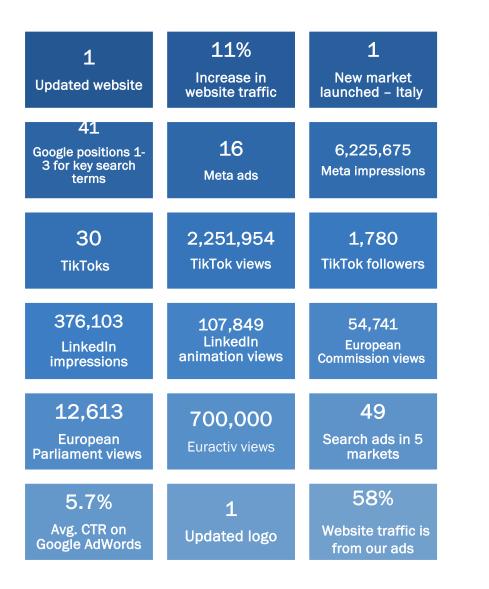

## **2023 - THE YEAR IN NUMBERS**

1 comment 3 shares

🕐 😂 💀 11

|         | Petcore Europe<br>Sponsored · @                                                | ×                               | :        |
|---------|--------------------------------------------------------------------------------|---------------------------------|----------|
| raccolt | a, oltre il 70% degli imbal<br>o per essere riciclato. M<br>di più. #Riciclal1 | laggi PET è gi<br>a possiamo fa | à<br>are |