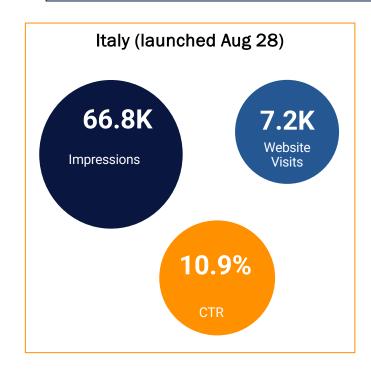

### New Market for 2023: Italy

Sep 1 -Nov 30 2023

Petcore Europe Scopri come le bottiglie in plastica PET vengono riscitate e trasformate in nuove bottiglie grazie a questo dietro le quinte!

🖞 Like 💭 Comment 🔗 Share