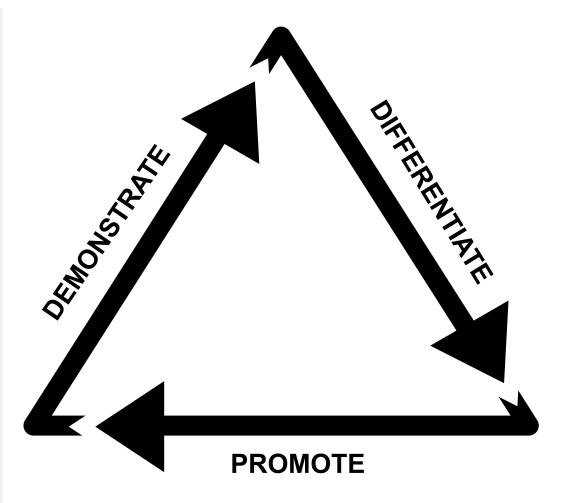

### **STRATEGY RECAP**

### **Promote**

Explain/show the benefits of recycling PET Demonstrate Demonstrate the industry's commitment to innovation and recycling AND SHOW THAT PET IS ACTUALLY RECYCLED Differentiate

How PET differs from other packaging materials and other plastics.