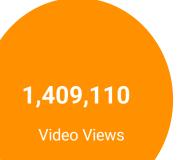

### Meta Campaigns (FR,DE,UK,IT)

6,225,675 Impressions

4

## META RESULTS F1 1

Top 3 videos

63,000 views

141,000 views

57,000 views

'Extreme Recycling'