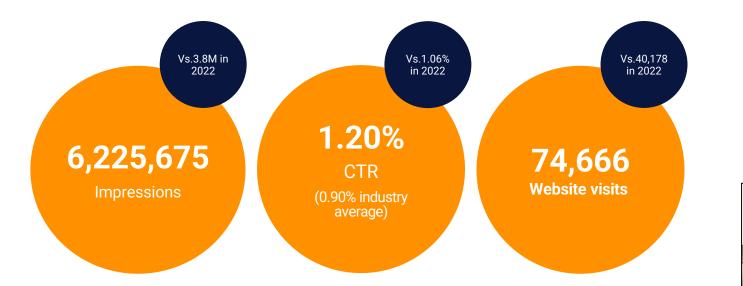

u'est-ce que le PET? - Recyclez dès maintenant - Notre mission

#### Gesponsert

www.recycletheone.com/pet/recycling

#### Wie Wird PET-Flasche Recycelt? - Der Ganze Recycling Kreislauf

Es gibt einen VOLLSTÄNDIG recycelbaren Kunststoff. Er heißt PETI Wählen Sie das Beste. Achten Sie auf das Symbol #1! Prüfen Sie, ob die Flasche Vollstandig recycelbar ist. Ressourcen · Unsere Mission · Jetzt recyceln · Was ist PET?



2



# CONSUMER CAMPAIGN ACTIVITY







## **CONSUMER FOCUS**

### New Market for 2023: Italy





Sep 1 -Nov 30 2023



Petcore Europe Scopri come le bottiglie in plastica PET vengono riscitate e trasformate in nuove bottiglie grazie a questo dietro le quinte!



🖞 Like 💭 Comment 🔗 Share



### Meta Campaigns (FR,DE,UK,IT)



6,225,675 Impressions

4

## META RESULTS F1 1











Top 3 videos



63,000 views



141,000 views



57,000 views





'Extreme Recycling'

## **TIKTOK BREAKDOWN FR**

### Top 3 videos

Saviez-vous que tous les plastiques ne sont pas mauvais? aviez-vous que tous les lastiques ne sont .....

63,000 views

**Overview of 2023 results** 

# La science montre que le PET consomme moive d'anargie et product moins de gaz à in the ultimate dautres emballages



141,000 views



cela signifie que la bouteille est entièrement

recyclable

e ne parle de





PET in the wild (FR)

## **GOOGLE ADWORDS RESULTS**



#### www.recycletheone.com/pet/plastica

plastica più riciclata al mondo. PET è fatto per essere rifatto.

II PET Non È Monouso - La Plastica Più Riciclata: PET Le bottiglie di plastica PET sono fatte per essere rifatte. Scopri come.