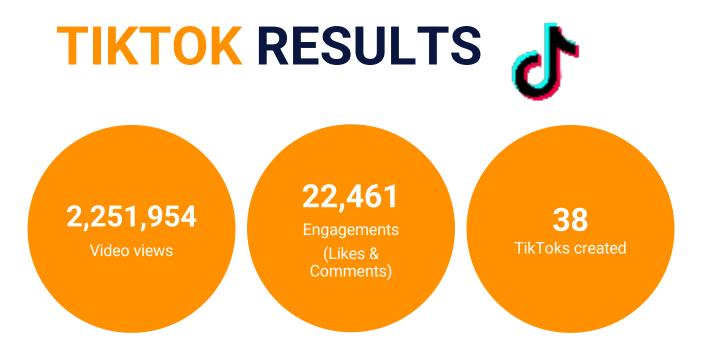

## **2023 - THE YEAR IN NUMBERS**

1 comment 3 shares

🕐 😂 💀 11

|         | Petcore Europe<br>Sponsored · @                                                | ×                               | :        |
|---------|--------------------------------------------------------------------------------|---------------------------------|----------|
| raccolt | a, oltre il 70% degli imbal<br>o per essere riciclato. M<br>di più. #Riciclal1 | laggi PET è gi<br>a possiamo fa | à<br>are |