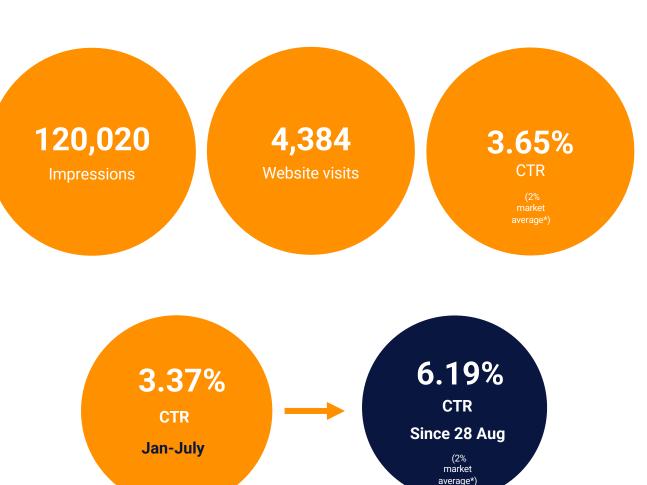

#### Ranking #1 in Brussels for PET recycling

As of: 30/11/2023

**54,741** (16%) Impressions European Commission 12,613 (4%) Impressions European Parliament

11