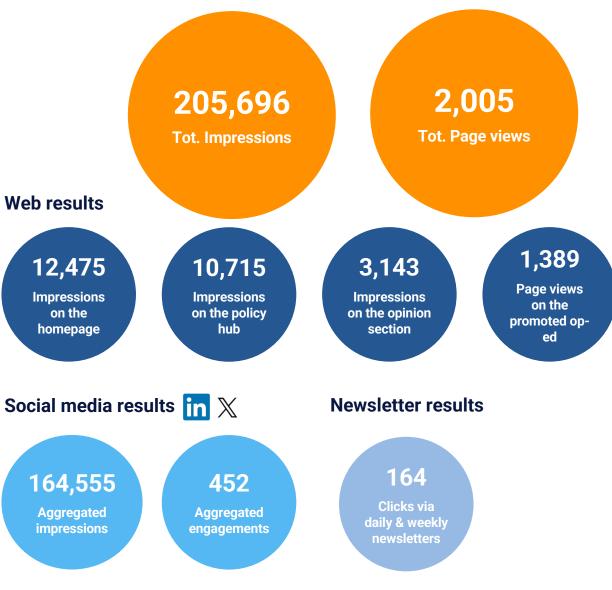

| www.recycletheone.com/pet/bottles_back                                                                   |   |
|                                                                                                                                                                                      | Hant our i Er Bottloo Buott i Er                                                                         | - |
| Closing the loop: by 2029, at least 90% of PET bottles<br>will be collected for recycling. The PET industry is<br>nvesting in recycling facilities, but we need our bottles<br>back. | e collected for recycling. The PET industry is<br>sting in recycling facilities, but we need our bottles |   |

### **EURACTIV PROMOTED OPINIONS – JUNE & SEPTEMBER 2023**









# **2024 PLANNING**



### **STRATEGY RECAP**



### **Promote**

Explain/show the benefits of recycling PET Demonstrate Demonstrate the industry's commitment to innovation and recycling AND SHOW THAT PET IS ACTUALLY RECYCLED Differentiate

How PET differs from other packaging materials and other plastics.



## **A BROADER POLICYMAKER AUDIENCE IN 2024**



**CAMPAIGN AIM**: Deliver a positive message about PET plastic to current and prospective policymakers and policy influencers in Brussels, in additional to national governments who will be debating and giving final approval to the proposed PPWR in the 'Trilogues' stage.

**TARGETING AIM:** To reach and engage key stakeholders, decision-makers and opinion influencers in Brussels and key member states.



## **CAMPAIGN ACTIVATIONS FUN