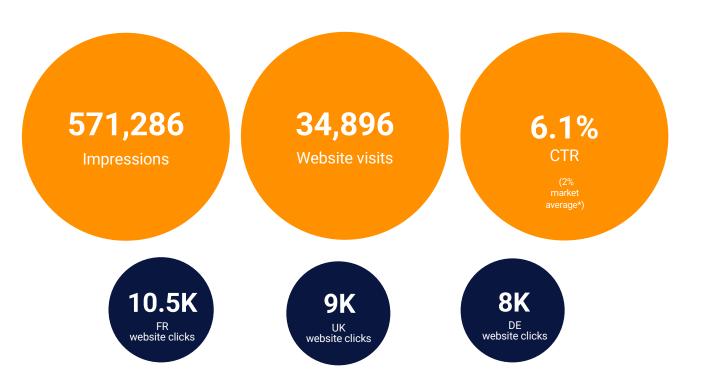

## **2023 - THE YEAR IN NUMBERS**

1 comment 3 shares

🕐 😂 💀 11

|         | Petcore Europe<br>Sponsored · @                                                | ×                               | :        |
|---------|--------------------------------------------------------------------------------|---------------------------------|----------|
| raccolt | a, oltre il 70% degli imbal<br>o per essere riciclato. M<br>di più. #Riciclal1 | laggi PET è gi<br>a possiamo fa | à<br>are |

### Meta Campaigns (FR,DE,UK,IT)

6,225,675 Impressions

4