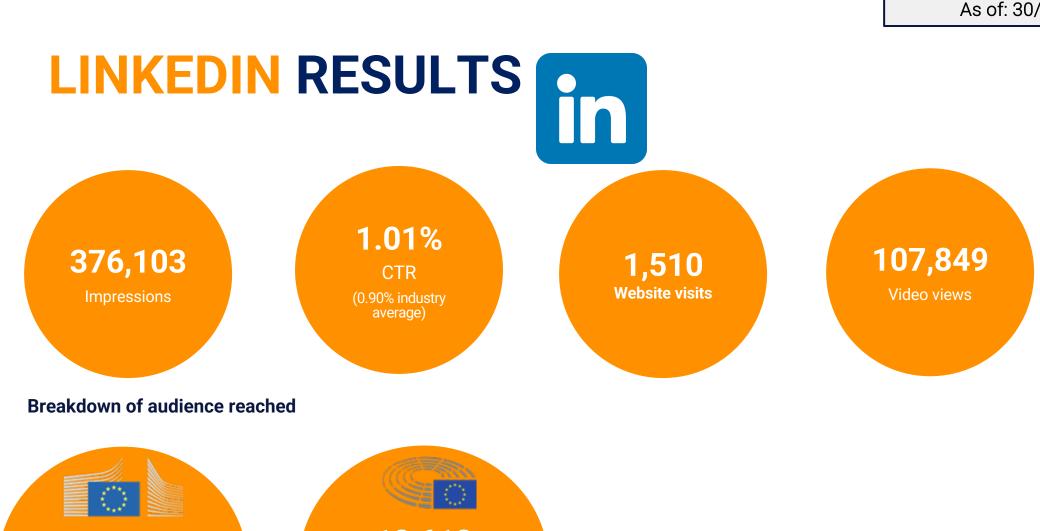

#### Ranking #1 in Brussels for PET recycling

As of: 30/11/2023

**54,741** (16%) Impressions European Commission 12,613 (4%) Impressions European Parliament

11