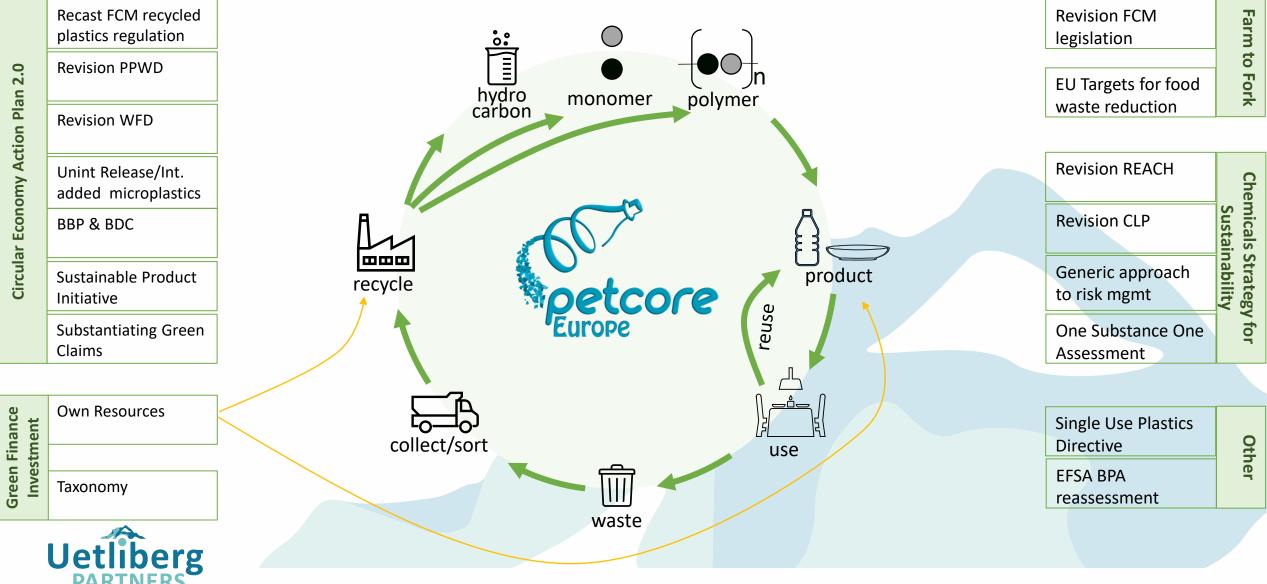

# **Summary**

- Significant regulatory developments ongoing and highly interconnected
- Different legislative processes (with varying levels of involvement of European Parliament and Council)
- Potential deviations in transposition of EU legislation that challenge the functioning of the internal market and complexify compliance by industry
- All developments willing to be completed by the European elections Spring 2024