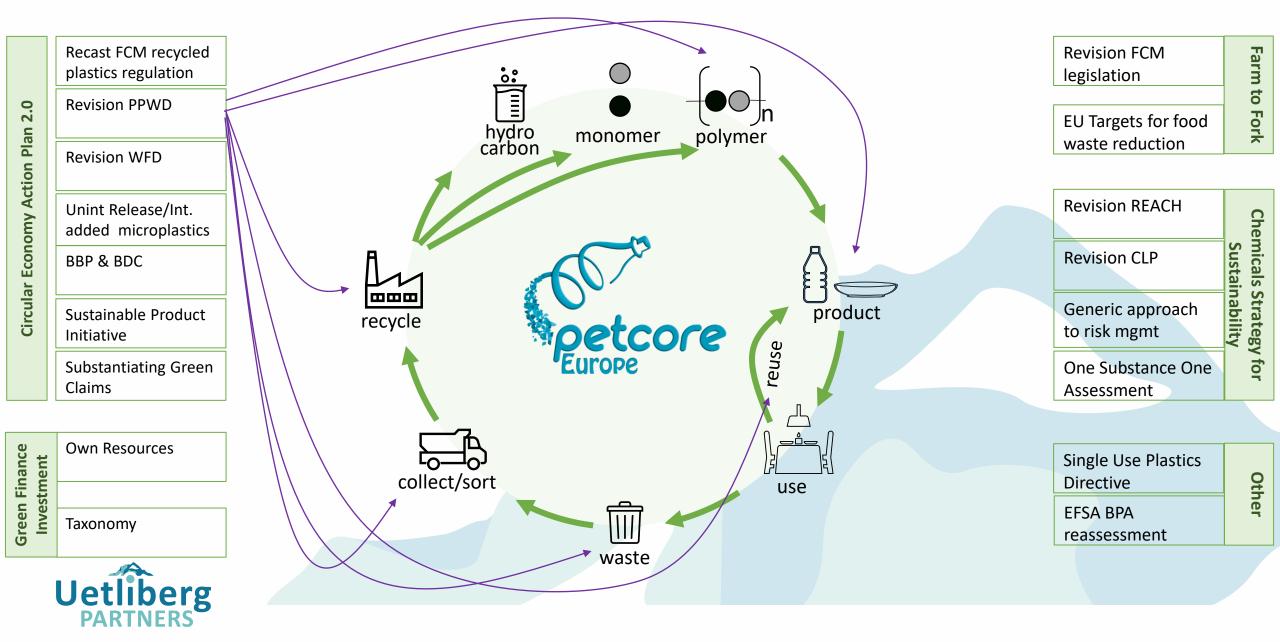

## **Recast of the FCM recycled plastics regulation**

## **Recast of the FCM recycled plastics regulation**

FCM = Food Contact Materials PPWD = Packaging and Packaging Waste Directive