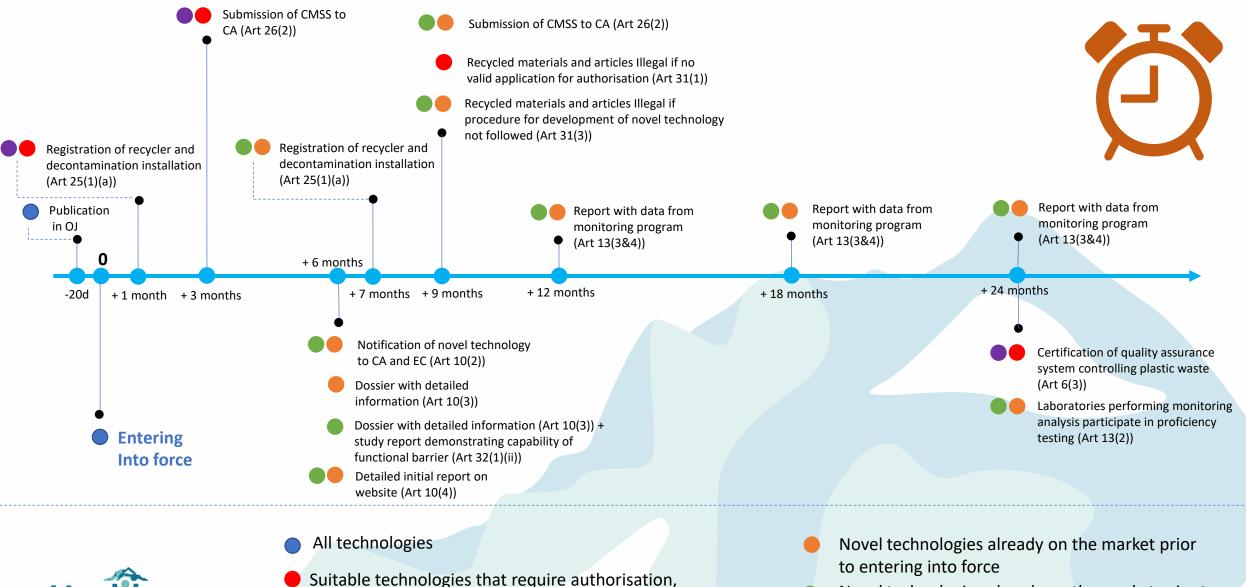

### **Recast recycled plastics regulation – TIMELINE EXISTING RECYCLING TECHNOLOGIES**

already on the market prior to entering into force

Other suitable technologies already on the market

prior to entering into force

Uet

Novel technologies already on the market prior to entering into force, that use the principle of functional barrier