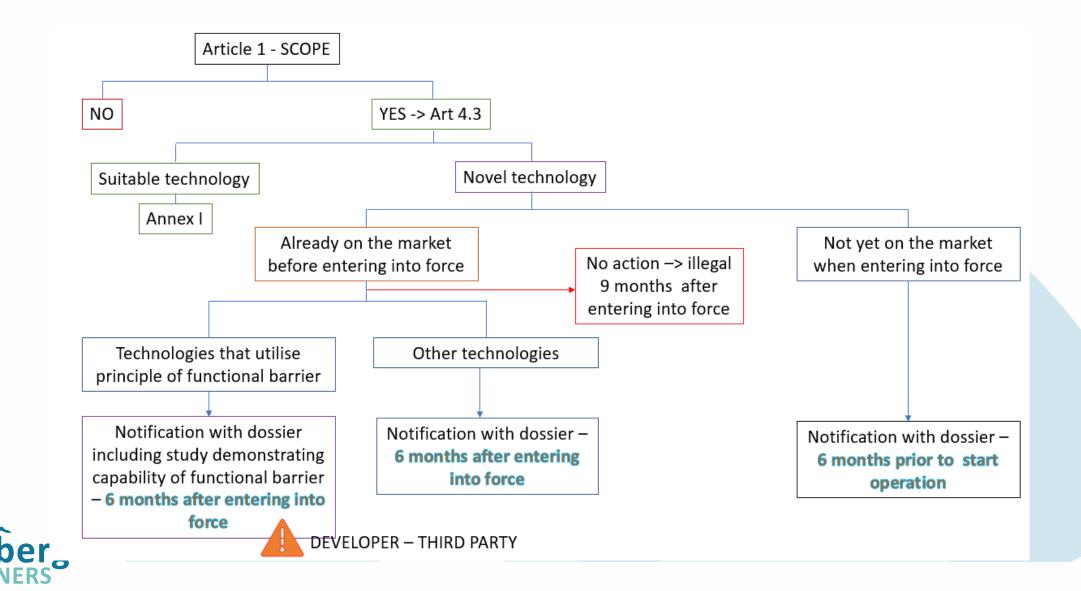

### **Recast recycled plastics regulation – DECISION TREE**

Uet

### **Recast recycled plastics regulation – TIMELINE EXISTING RECYCLING TECHNOLOGIES**

already on the market prior to entering into force

Other suitable technologies already on the market

prior to entering into force

Uet

Novel technologies already on the market prior to entering into force, that use the principle of functional barrier