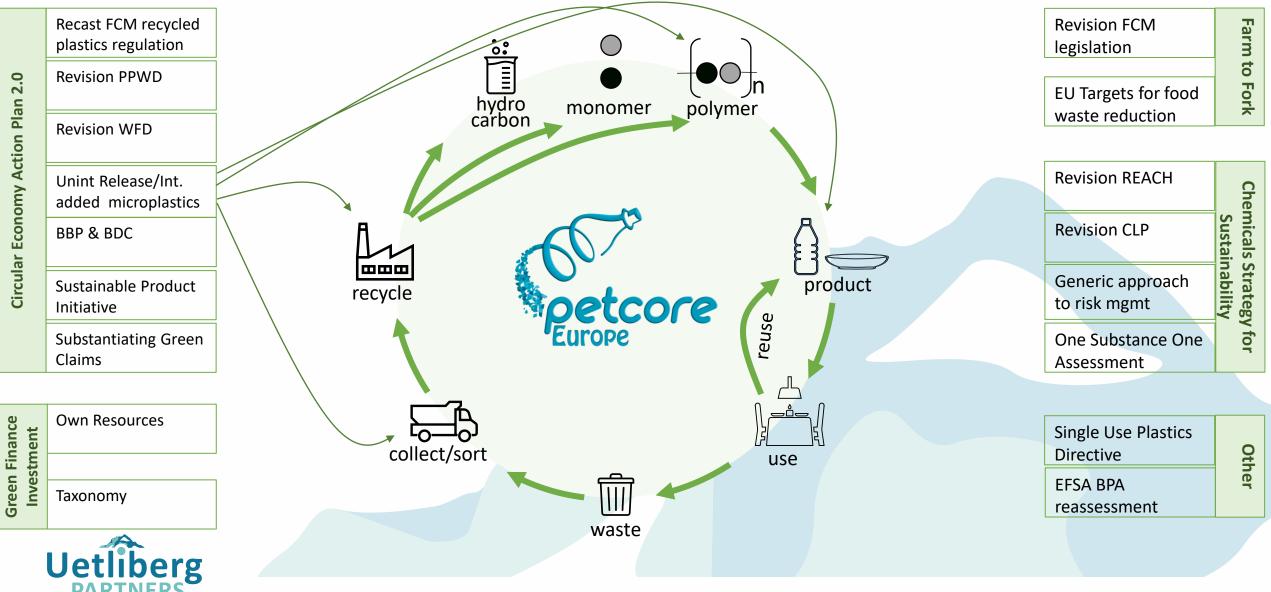

FCM = Food Contact Materials PPWD = Packaging and Packaging Waste Directive

## **Recast of the FCM recycled plastics regulation**

FCM = Food Contact Materials PPWD = Packaging and Packaging Waste Directive