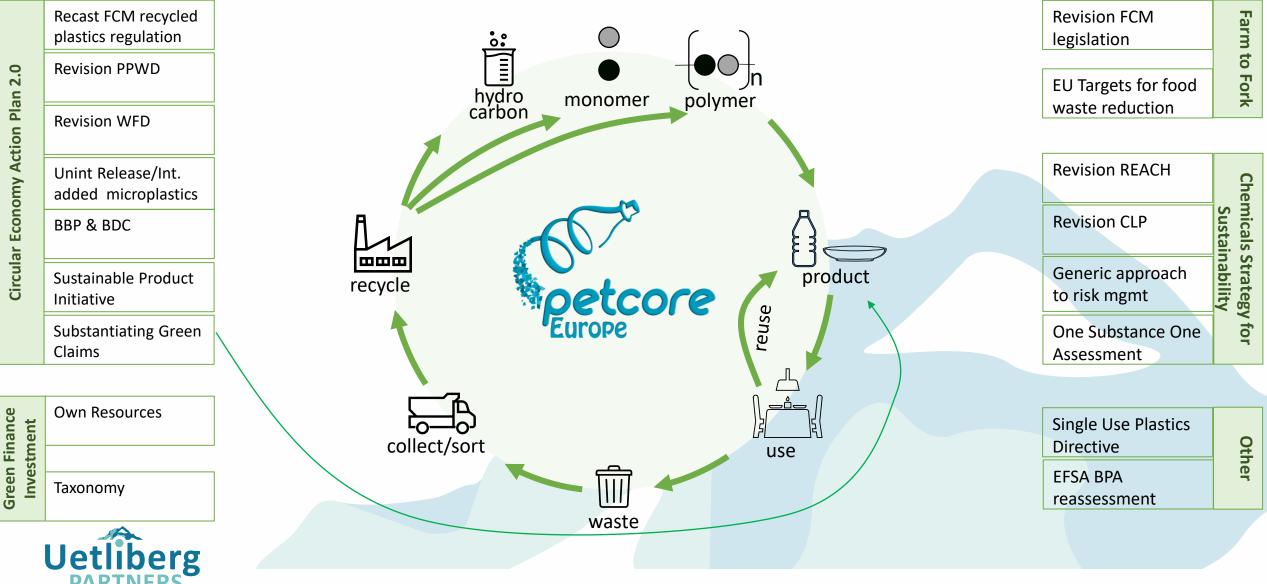

FCM = Food Contact Materials PPWD = Packaging and Packaging Waste Directive

## **Recast of the FCM recycled plastics regulation**

FCM = Food Contact Materials PPWD = Packaging and Packaging Waste Directive