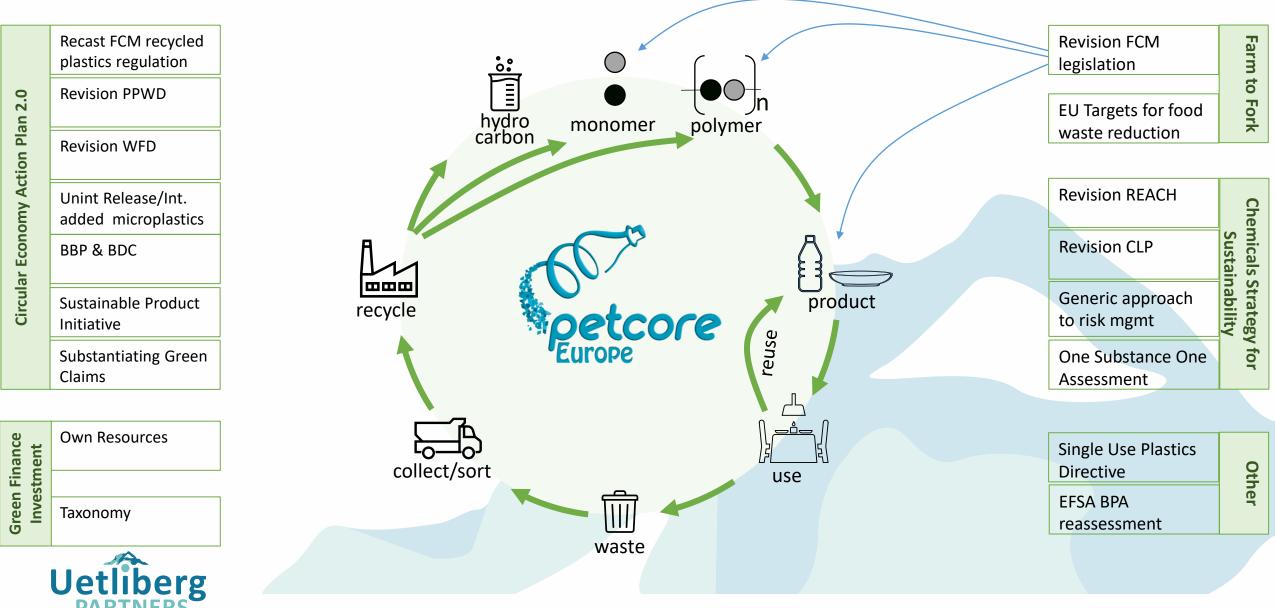

## **Recast of the FCM recycled plastics regulation**

# **Revision Packaging & Packaging Waste Directive**

## **Recast of the FCM recycled plastics regulation**

FCM = Food Contact Materials PPWD = Packaging and Packaging Waste Directive

# **Revision Packaging & Packaging Waste Directive**

FCM = Food Contact Materials PPWD = Packaging and Packaging Waste Directive

FCM = Food Contact Materials PPWD = Packaging and Packaging Waste Directive