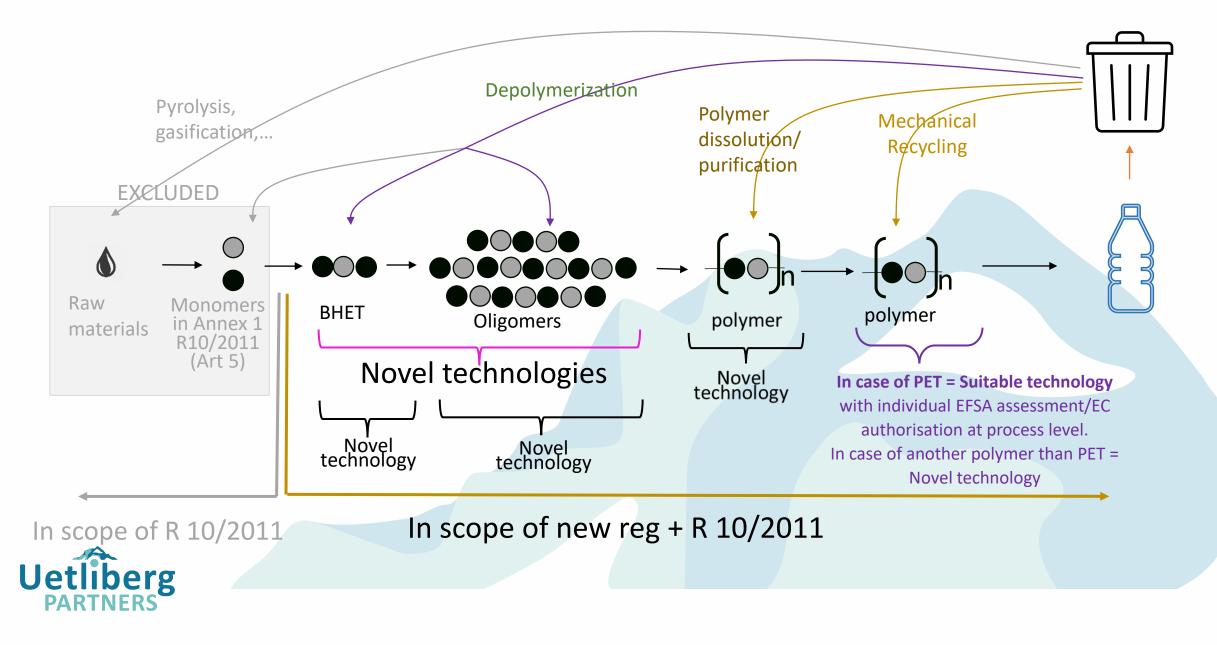

FCM = Food Contact Materials PPWD = Packaging and Packaging Waste Directive

## **Recast of the FCM recycled plastics regulation**



#### **Recast recycled plastics regulation - SCOPE**



### **Recast recycled plastics regulation – DECISION TREE**

Uet



### **Recast recycled plastics regulation – TIMELINE EXISTING RECYCLING TECHNOLOGIES**



already on the market prior to entering into force

Other suitable technologies already on the market

prior to entering into force

Uet

Novel technologies already on the market prior to entering into force, that use the principle of functional barrier

# **Revision Packaging & Packaging Waste Directive**



#### **Revision Packaging & Packaging Waste Directive – POTENTIAL LEGISLATIVE INITIATIVES**



# **Summary**

- Significant regulatory developments ongoing and highly interconnected
- Different legislative processes (with varying levels of involvement of European Parliament and Council)
- Potential deviations in transposition o