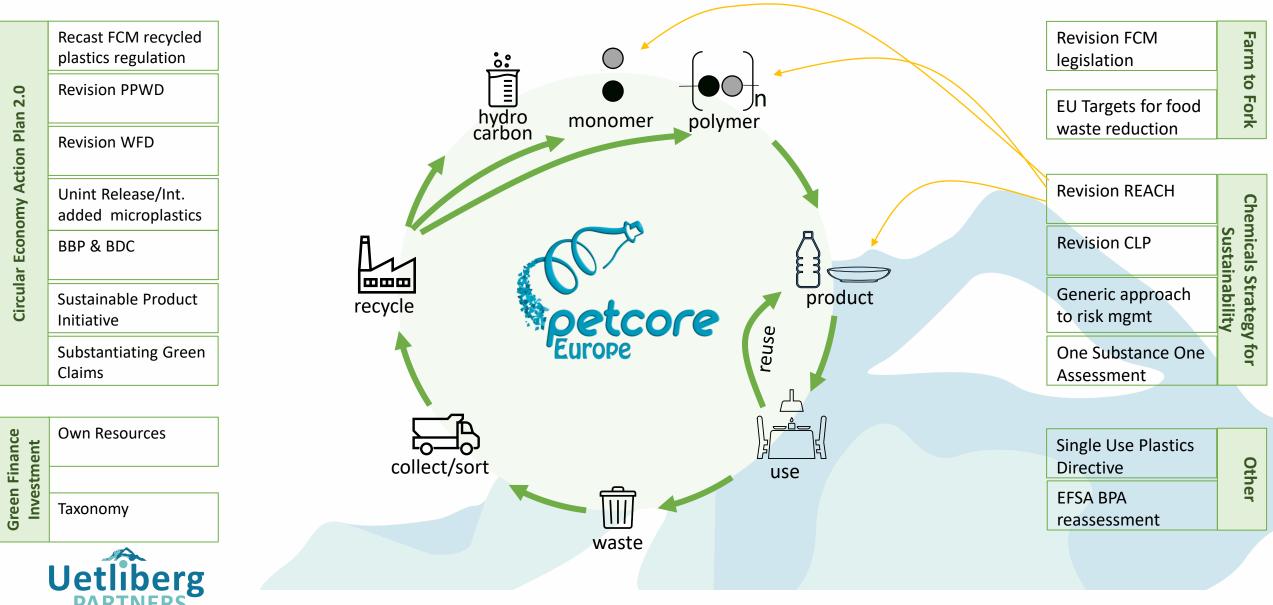

## **Recast of the FCM recycled plastics regulation**

## **Recast of the FCM recycled plastics regulation**

FCM = Food Contact Materials PPWD = Packaging and Packaging Waste Directive