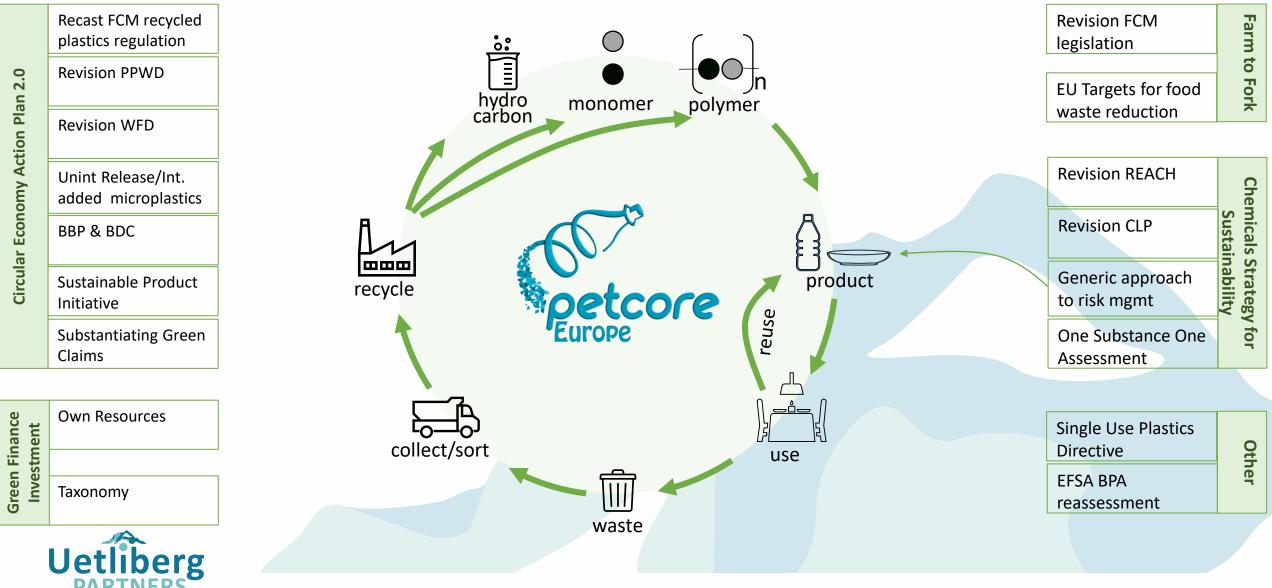

FCM = Food Contact Materials PPWD = Packaging and Packaging Waste Directive

## **Recast of the FCM recycled plastics regulation**

FCM = Food Contact Materials PPWD = Packaging and Packaging Waste Directive