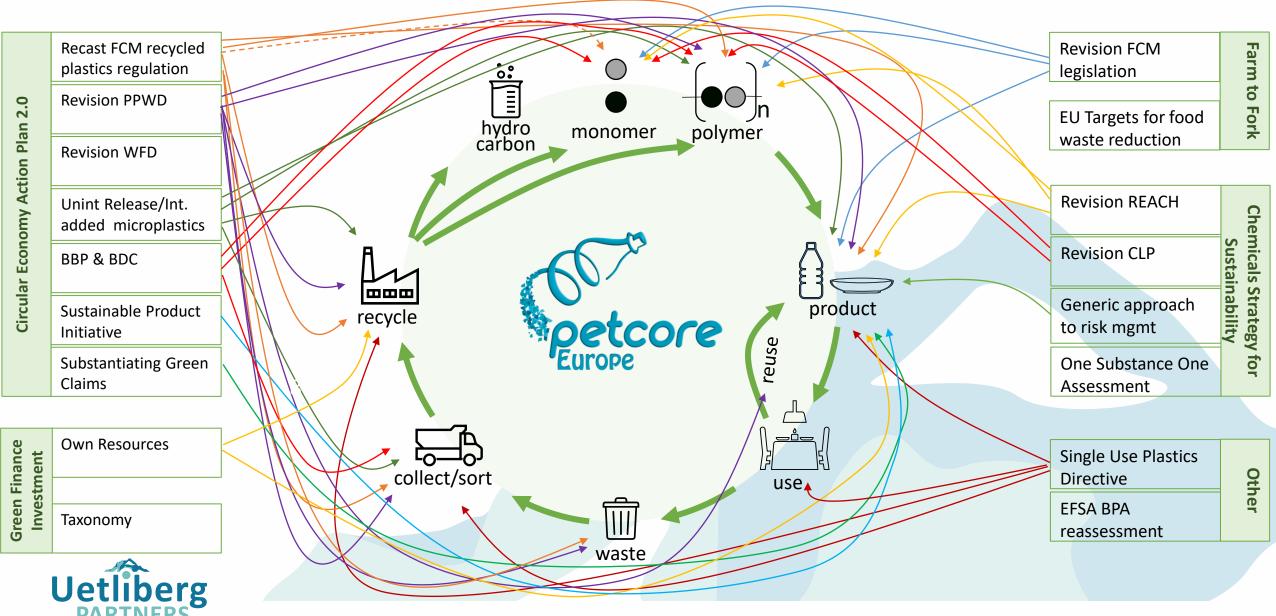

# **Summary**

- Significant regulatory developments ongoing and highly interconnected
- Different legislative processes (with varying levels of involvement of European Parliament and Council)
- Potential deviations in transposition of EU legislation that challenge the functioning of the internal market and complexify compliance by industry
- All developments willing to be completed by the European elections Spring 2024