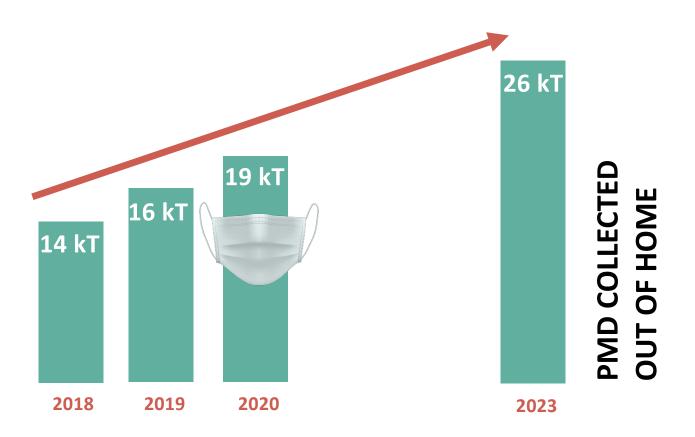

### Further expansion of the New Blue Bag

23,1

kg PMD per inhabitant

2020

Collection rate for PET beverage bottles