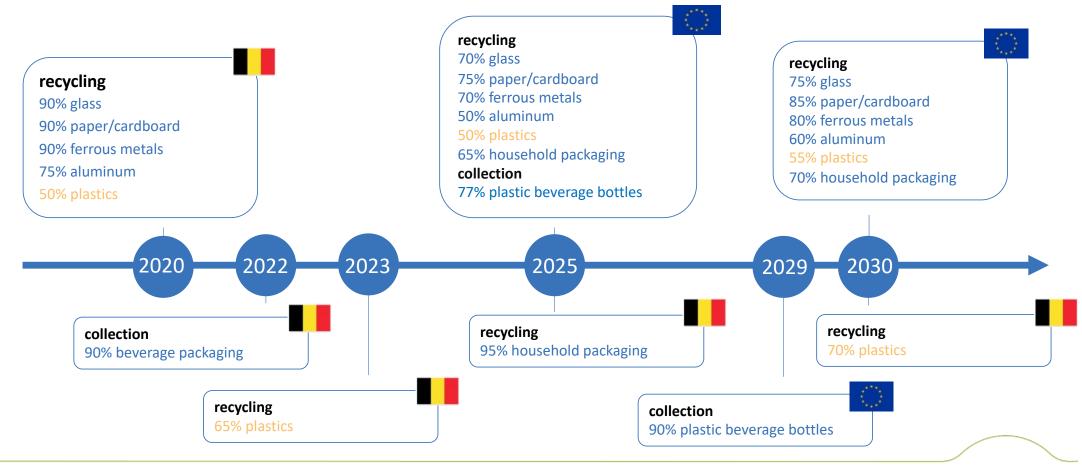

# Objectives, above and beyond EU targets

### Belgium sets increasingly ambitious recycling targets