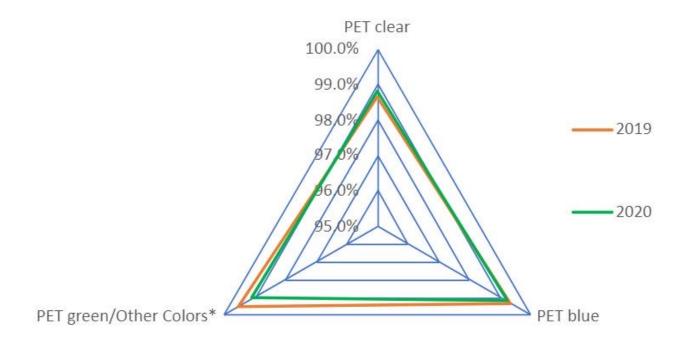

d packaging

More tons, a higher recycling rate and more efficient systems

Digitalisation as a cornerstone of the system

# Objectives, above and beyond EU targets



### Belgium sets increasingly ambitious recycling targets



#### The New Blue Bag as a catalyst for the circular economy







# Results 2020



### **Measurement & calculation point**

### Measurement & Calculation point for PMD

**Current situation** 





Household packaging waste

**Future situation** 

**Collection** 

Sorting

**Measurement** point for PMD

Recycling

Calculation point for all materials











15,8 kg

**RECYCLING RATE** 

94,9%

### Further expansion of the New Blue Bag





23,1

kg PMD per inhabitant







2020



Collection rate for PET beverage bottles





#### Purity of sorted PET bales



# Conclusion



#### Conclusion

With the Fost Plus New Blue Bag curbside collection system Belgium is ahead of the curve in realising the EU-targets for collection and recycling of plastic household packaging waste, and more in particular for PET (beverage) packaging.

The Fost Plus EPR system is the best guarantee for the lowest deficit in the circular packaging economy in Belgium.



Be careful with interpretation of numbers and take into account all boundary conditions and uncertainties!

### Thank you!

#### **Fost Plus**

Olympiadenlaan 2 | avenue des Olympiades 1140 Brussel | Bruxelles

T +32 2 775 03 50 fostplus@fostplus.be



Follow us