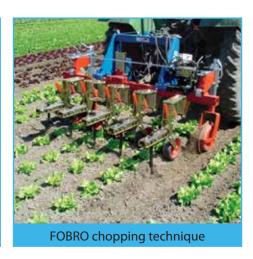

**FOBRO Haruwy** 

- Haruwy Chopping technique with rugged stars
- · Massive attachment with deep loosening and parallelogram
- Adjustable in all directions
- Fits the reinforced FOBRO tube and is a part of the FOBRO modular system

- Gentile, clean and safe
- · Safe care system
- Robust, low-wear special brushes
- · Destroys and stops weeds quickly

Chopping technique in the modular system

- All individual production according to customers' requirements
- Modular system can be retrofitted at any time
- Make the perfect hoe tool with us, and exchange what does not fit

FOBRO Chopper +section tube

- For all row and dam cultures
- · Front, inter- axle, rear attachment
- With camera control
- New reinforced pipe, only available from Breatschi