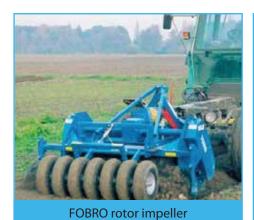

**FOBRO Multicultivator Rotor** 

- With single suspension and depth adjustment
- Exact work and uniform bed structure
- Automatic frame folding
- As a folding frame or solid frame (according to customers' requirements)
- The perfect bed is only available with the "FOBRO" and it is the basis for further success!

**Cultivator Rotor** 

Triple rotary cultivator

Fertilizer row spreader

Rotary cultivator with ridging shoe

Dam-former

Perfect bed

(Many options available, ask us for the perfect bed with the following, suitable chopping technique!)