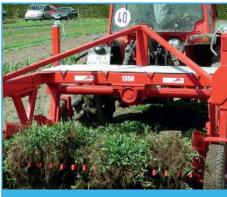

**FOBRO Pickup** 

- Gentle upfeed of plants of all kinds
- Combination with the FOBRO 2000 or FOBRO Super Max
- Pendant version over goose-neck for precise, clean harvesting

Pickup for FOBRO and other bed grubber

- Pickup can also be mounted on other sturdy bed grubbers.
- With many options
- New with a large hood
- With harvesting belt and / or pallet hoist

**FOBRO Oscillator** 

- Extremely robust side thruster
- Up to 50cm depth
- Does not drive over the plants
- With counterweight compensation