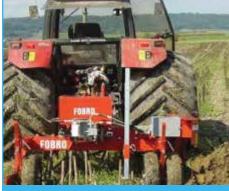

## Soil preparation - Bed milling

- Bed router with leveller shaft
- Uniform surface finish and ideal crimp structure
- Robust, proven, and even stronger
- Perfect beds
- Front and rear attachment

FOBRO Rotary cultivator

- Combines rotary harrow and bed planter
- Front rotary harrow and rear scraper shaft (hedgehog roller)
- Suitable for soil cultivation, especially in wet conditions
- The original from FOBRO

  with the most beautiful bed!

**FOBRO Multicultivator Rotor** 

- With single suspension and depth adjustment
- Exact work and uniform bed structure
- Automatic frame folding
- As a folding frame or solid frame (according to customers' requirements)
- The perfect bed is only available with the "FOBRO" and it is the basis for further success!