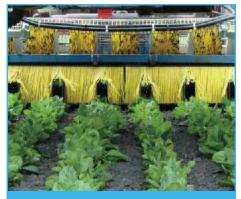

#### Chopping and fertilization

Perma-Agrartecnic

FOBRO Triple chopping brush

- Gentile and effective in 3 rows
- For special crops, organic corn, soy, etc.
- · Very economical and clean
- Fills up with fresh soil between the plants