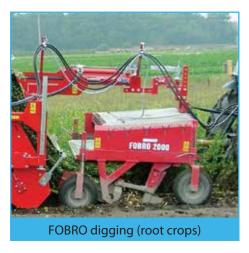

## Harvesting technology for bare-root plants

Perma-Agrartecnic

Grubber for bare roots

- diubbei ioi baie ioots
- Actively powered grubber share
- $\bullet \ \, \text{The right implement for every culture}$

FOBRO Super Max Bed grubber (35-40cm)

- Mechanical or hydraulic
- Suitable for tall plants
- Gentle sifting out of the earth
- · Low traction required

FOBRO Start Bed grubber (-25cm)

- · For baling young pups
- Low traction required
- Protects the root to last

**FOBRO Pickup** 

- Gentle upfeed of plants of all kinds
- Combination with the FOBRO 2000 or FOBRO Super Max
- Pendant version over goose-neck for precise, clean harvesting

Pickup for FOBRO and other bed grubber