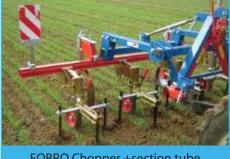

FOBRO Chopper +section tube

- For all row and dam cultures
- · Front, inter- axle, rear attachment
- With camera control
- New reinforced pipe, only available from Breatschi