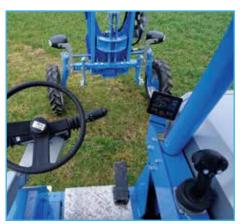

D49 new with bed planner + 25HP- power drive

(New with camera control and GPS extendable)

VANTAGE STEERING SYSTEM

TRIMBLE AUTOPILOT

Proportional power hydraulics with TOP brand components.

25 hp performance driven in the inter-axle or rear drive possible.