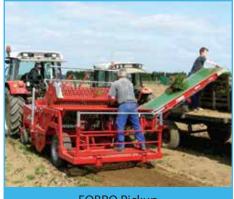

**FOBRO Pickup** 

- Gentle upfeed of plants of all kinds
- Combination with the FOBRO 2000 or FOBRO Super Max
- Pendant version over goose-neck for precise, clean harvesting

Pickup for FOBRO and other bed grubber

- Pickup can also be mounted on other sturdy bed grubbers.
- With many options
- New with a large hood
- With harvesting belt and / or pallet hoist

**FOBRO Oscillator** 

- Extremely robust side thruster
- Up to 50cm depth
- Does not drive over the plants
- With counterweight compensation