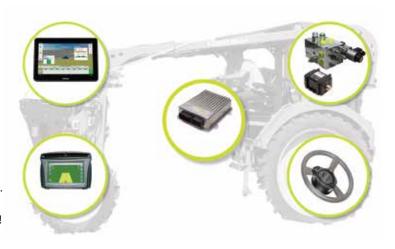

D49 new with bed planner + 25HP- power drive

(New with camera control and GPS extendable)

VANTAGE STEERING SYSTEM

TRIMBLE AUTOPILOT

Proportional power hydraulics with TOP brand components.

25 hp performance driven in the inter-axle or rear drive possible.