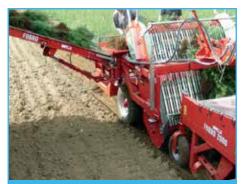

**FOBRO Pickup** 

- Gentle upfeed of plants of all kinds
- Combination with the FOBRO 2000 or FOBRO Super Max
- Pendant version over goose-neck for precise, clean harvesting

Pickup for FOBRO and other bed grubber

- Pickup can also be mounted on other sturdy bed grubbers.
- With many options
- New with a large hood
- With harvesting belt and / or pallet hoist

**FOBRO Oscillator** 

- Extremely robust side thruster
- Up to 50cm depth
- Does not drive over the plants
- With counterweight compensation