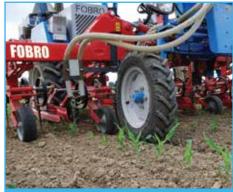

**FOBRO Chopping brush** 

- Used for more than 30 years
- Proven chopping system for vegetables cultivation
- · Keeps fine roots whole and soil hygienically clean

Shift frame + camera

- Hydraulic transfer frame, Cat I / Cat II
- Graford + other camera systems availible
- Installable also in FOBRO-Mobil
- For 1000kg machines with 100kg of their own weight.

FOBRO Chopper +section tube

- For all row and dam cultures
- · Front, inter- axle, rear attachment
- With camera control
- New reinforced pipe, only available from Breatschi