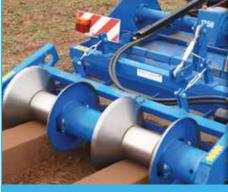

#### Chopping and fertilization

Perma-Agrartecnic

FOBRO Triple chopping brush

- Gentile and effective in 3 rows
- For special crops, organic corn, soy, etc.
- · Very economical and clean
- Fills up with fresh soil between the plants

**FOBRO Chopping brush** 

- Used for more than 30 years
- Proven chopping system for vegetables cultivation
- · Keeps fine roots whole and soil hygienically clean

Shift frame + camera

- Hydraulic transfer frame, Cat I / Cat II
- Graford + other camera systems availible
- Installable also in FOBRO-Mobil
- For 1000kg machines with 100kg of their own weight.

- Gentile, clean and safe
- · Safe care system
- Robust, low-wear special brushes
- · Destroys and stops weeds quickly

Chopping technique in the modular system

- All individual production according to customers' requirements
- Modular system can be retrofitted at any time
- Make the perfect hoe tool with us, and exchange what does not fit