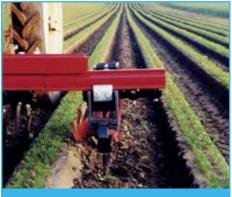

**FOBRO Chopping brush** 

- Used for more than 30 years
- Proven chopping system for vegetables cultivation
- · Keeps fine roots whole and soil hygienically clean

Shift frame + camera

- Hydraulic transfer frame, Cat I / Cat II
- Graford + other camera systems availible
- Installable also in FOBRO-Mobil
- For 1000kg machines with 100kg of their own weight.

FOBRO Chopper +section tube

- For all row and dam cultures
- · Front, inter- axle, rear attachment
- With camera control
- New reinforced pipe, only available from Breatschi