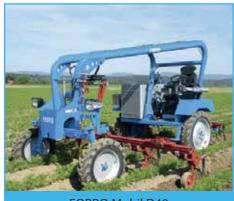

#### www.fobro-mobil.ch

FOBRO Mobil D49

- Inter-axle installation easily possible
- From 49 hp to 70 hp with 4-wheel drive
- 100 % visibility on the work tools
- Easy operation with electric joystick
- Safe starting torque
- Turning management for all cultivation areas