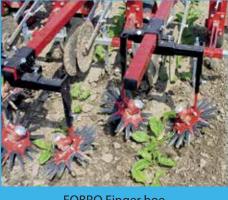

**FOBRO Star hoe** 

- · Blockage-free work
- Care-taking work in dam cultures
- · Ideal ridging filler
- Haruwy-Chopping star available from Breatschi

**FOBRO Finger hoe** 

- · Chopping within the row
- Drifts the ground by hardox fingers with gentle plastic fingers
- For all common FORBO tree chippers