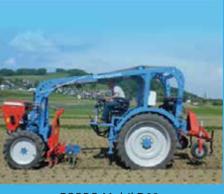

FOBRO Mobil height-adjustable

- 4- wheel drive optional
- D49 with 70 HP and D92 now height-adjustable available
- Special vehicle according to customers' requirements also possible
- $\bullet \ \, \text{Optionally with strong slow-motion drive}$

FOBRO Mobil D92

- 4-wheel drive with large tires (44-inch)
- Available from 92 hp to 125 hp
- With modern hydraulics and electronics with high efficiency
- 0.08 to 30 km/h with disc brakes
- · Optional with cab