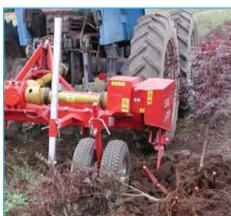

## Soil preparation - Bed milling

- Bed router with leveller shaft
- Uniform surface finish and ideal crimp structure
- Robust, proven, and even stronger
- Perfect beds
- Front and rear attachment

FOBRO Rotary cultivator

- Combines rotary harrow and bed planter
- Front rotary harrow and rear scraper shaft (hedgehog roller)
- Suitable for soil cultivation, especially in wet conditions
- The original from FOBRO

  with the most beautiful bed!

**FOBRO Multicultivator Rotor** 

- With single suspension and depth adjustment
- Exact work and uniform bed structure
- Automatic frame folding
- As a folding frame or solid frame (according to customers' requirements)
- The perfect bed is only available with the "FOBRO" and it is the basis for further success!