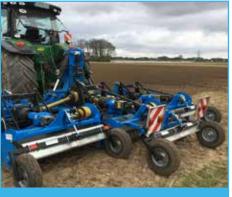

## Gentle system technology - 3 device carrier types (frame variants)

Over 15 possible attachments adapted to your culture available.

Sturdy light-weight tractors with secure overhead frame.

A clear view of the 100% apparent inter- axle unit – highest possible working precision.

#### Specialist for equipment carriers and special crops

We have been building equipment carriers with system for 20 years. All attachment are systematically selected and integrated into the controls. Thanks to the large inter-axle space, even standard machines fit in easily.