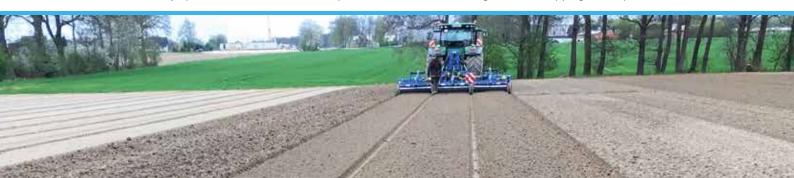

## Soil preparation - Bed milling

- Bed router with leveller shaft
- Uniform surface finish and ideal crimp structure
- Robust, proven, and even stronger
- Perfect beds
- Front and rear attachment

FOBRO Rotary cultivator

- Combines rotary harrow and bed planter
- Front rotary harrow and rear scraper shaft (hedgehog roller)
- Suitable for soil cultivation, especially in wet conditions
- The original from FOBRO

  with the most beautiful bed!

**FOBRO Multicultivator Rotor** 

- With single suspension and depth adjustment
- Exact work and uniform bed structure
- Automatic frame folding
- As a folding frame or solid frame (according to customers' requirements)
- The perfect bed is only available with the "FOBRO" and it is the basis for further success!