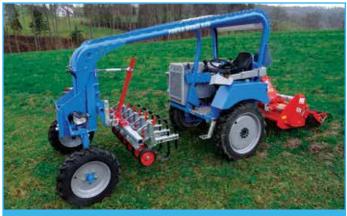

## Harvesting technology for bare-root plants

Perma-Agrartecnic

Grubber for bare roots

- diubbei ioi baie ioots
- Actively powered grubber share
- $\bullet \ \, \text{The right implement for every culture}$

FOBRO Super Max Bed grubber (35-40cm)

- Mechanical or hydraulic
- Suitable for tall plants
- Gentle sifting out of the earth
- · Low traction required

FOBRO Start Bed grubber (-25cm)

- · For baling young pups
- Low traction required
- Protects the root to last