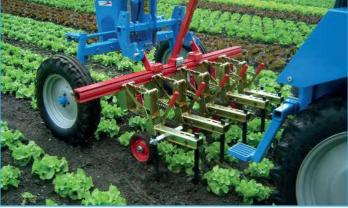

#### Chopping and fertilization

Perma-Agrartecnic

FOBRO Triple chopping brush

- Gentile and effective in 3 rows
- For special crops, organic corn, soy, etc.
- · Very economical and clean
- Fills up with fresh soil between the plants

**FOBRO Star hoe** 

- · Blockage-free work
- Care-taking work in dam cultures
- · Ideal ridging filler
- Haruwy-Chopping star available from Breatschi

**FOBRO Finger hoe** 

- · Chopping within the row
- Drifts the ground by hardox fingers with gentle plastic fingers
- For all common FORBO tree chippers

**FOBRO Chopping brush** 

- Used for more than 30 years
- Proven chopping system for vegetables cultivation
- · Keeps fine roots whole and soil hygienically clean

Shift frame + camera

- Hydraulic transfer frame, Cat I / Cat II
- Graford + other camera systems availible
- Installable also in FOBRO-Mobil
- For 1000kg machines with 100kg of their own weight.

**FOBRO Haruwy** 

- Haruwy Chopping technique with rugged stars
- · Massive attachment with deep loosening and parallelogram
- Adjustable in all directions
- Fits the reinforced FOBRO tube and is a part of the FOBRO modular system

- Gentile, clean and safe
- · Safe care system
- Robust, low-wear special brushes
- · Destroys and stops weeds quickly

Chopping technique in the modular system

- All individual production according to customers' requirements
- Modular system can be retrofitted at any time
- Make the perfect hoe tool with us, and exchange what does not fit

FOBRO Chopper +section tube

- For all row and dam cultures
- · Front, inter- axle, rear attachment
- With camera control
- New reinforced pipe, only available from Breatschi