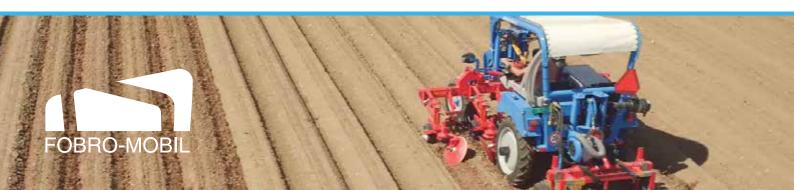

#### www.fobro-mobil.ch

FOBRO Mobil D49

- Inter-axle installation easily possible
- From 49 hp to 70 hp with 4-wheel drive
- 100 % visibility on the work tools
- Easy operation with electric joystick
- Safe starting torque
- Turning management for all cultivation areas

FOBRO Mobil height-adjustable

- 4- wheel drive optional
- D49 with 70 HP and D92 now height-adjustable available
- Special vehicle according to customers' requirements also possible
- $\bullet \ \, \text{Optionally with strong slow-motion drive}$

FOBRO Mobil D92

- 4-wheel drive with large tires (44-inch)
- Available from 92 hp to 125 hp
- With modern hydraulics and electronics with high efficiency
- 0.08 to 30 km/h with disc brakes
- · Optional with cab