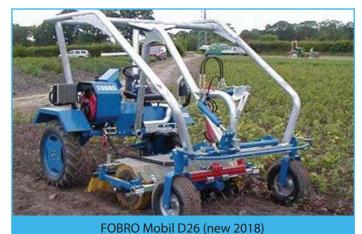

#### www.fobro-mobil.ch

FOBRO Mobil D49

- Inter-axle installation easily possible
- From 49 hp to 70 hp with 4-wheel drive
- 100 % visibility on the work tools
- Easy operation with electric joystick
- Safe starting torque
- Turning management for all cultivation areas

FOBRO Mobil height-adjustable

- 4- wheel drive optional
- D49 with 70 HP and D92 now height-adjustable available
- Special vehicle according to customers' requirements also possible
- $\bullet \ \, \text{Optionally with strong slow-motion drive}$

FOBRO Mobil D92

- 4-wheel drive with large tires (44-inch)
- Available from 92 hp to 125 hp
- With modern hydraulics and electronics with high efficiency
- 0.08 to 30 km/h with disc brakes
- · Optional with cab