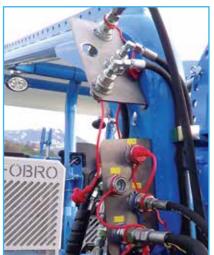

D49 new with bed planner + 25HP- power drive

(New with camera control and GPS extendable)

VANTAGE STEERING SYSTEM

TRIMBLE AUTOPILOT

Proportional power hydraulics with TOP brand components.

25 hp performance driven in the inter-axle or rear drive possible.