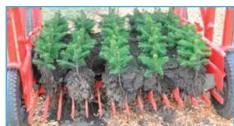

## Harvesting technology for bare-root plants

Perma-Agrartecnic

Grubber for bare roots

- diubbei ioi baie ioots
- Actively powered grubber share
- $\bullet \ \, \text{The right implement for every culture}$

FOBRO Super Max Bed grubber (35-40cm)

- Mechanical or hydraulic
- Suitable for tall plants
- Gentle sifting out of the earth
- · Low traction required

FOBRO Start Bed grubber (-25cm)

- · For baling young pups
- Low traction required
- Protects the root to last

**FOBRO Pickup** 

- Gentle upfeed of plants of all kinds
- Combination with the FOBRO 2000 or FOBRO Super Max
- Pendant version over goose-neck for precise, clean harvesting

Pickup for FOBRO and other bed grubber