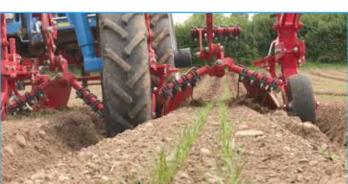

#### Chopping and fertilization

Perma-Agrartecnic

FOBRO Triple chopping brush

- Gentile and effective in 3 rows
- For special crops, organic corn, soy, etc.
- · Very economical and clean
- Fills up with fresh soil between the plants

**FOBRO Star hoe** 

- · Blockage-free work
- Care-taking work in dam cultures
- · Ideal ridging filler
- Haruwy-Chopping star available from Breatschi

**FOBRO Finger hoe** 

- · Chopping within the row
- Drifts the ground by hardox fingers with gentle plastic fingers
- For all common FORBO tree chippers

**FOBRO Chopping brush** 

- Used for more than 30 years
- Proven chopping system for vegetables cultivation
- · Keeps fine roots whole and soil hygienically clean

Shift frame + camera

- Hydraulic transfer frame, Cat I / Cat II
- Graford + other camera systems availible
- Installable also in FOBRO-Mobil
- For 1000kg machines with 100kg of their own weight.

**FOBRO Haruwy** 

- Haruwy Chopping technique with rugged stars
- · Massive attachment with deep loosening and parallelogram
- Adjustable in all directions
- Fits the reinforced FOBRO tube and is a part of the FOBRO modular system

- Gentile, clean and safe
- · Safe care system
- Robust, low-wear special brushes
- · Destroys and stops weeds quickly

Chopping technique in the modular system

- All individual production according to customers' requirements
- Modular system can be retrofitted at any time
- Make the perfect hoe tool with us, and exchange what does not fit

FOBRO Chopper +section tube

- For all row and dam cultures
- · Front, inter- axle, rear attachment
- With camera control
- New reinforced pipe, only available from Breatschi