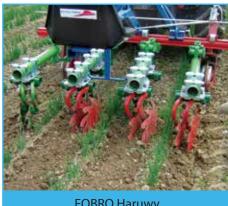

**FOBRO Haruwy** 

- Haruwy Chopping technique with rugged stars
- · Massive attachment with deep loosening and parallelogram
- Adjustable in all directions
- Fits the reinforced FOBRO tube and is a part of the FOBRO modular system