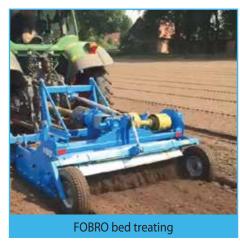

## Soil preparation - Bed milling

- Bed router with leveller shaft
- Uniform surface finish and ideal crimp structure
- Robust, proven, and even stronger
- Perfect beds
- Front and rear attachment

FOBRO Rotary cultivator