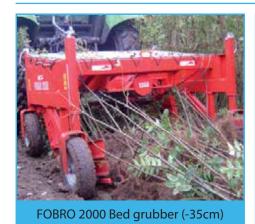

FOBRO Super Max Bed grubber (35-40cm)

- Mechanical or hydraulic
- Suitable for tall plants
- Gentle sifting out of the earth
- · Low traction required

FOBRO Start Bed grubber (-25cm)

- · For baling young pups
- Low traction required
- Protects the root to last