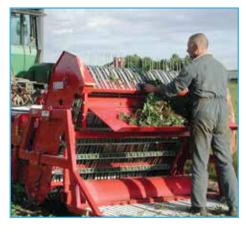

**FOBRO Chopping brush** 

- Used for more than 30 years
- Proven chopping system for vegetables cultivation
- · Keeps fine roots whole and soil hygienically clean

Shift frame + camera

- Hydraulic transfer frame, Cat I / Cat II
- Graford + other camera systems availible
- Installable also in FOBRO-Mobil
- For 1000kg machines with 100kg of their own weight.

FOBRO Chopper +section tube

- For all row and dam cultures
- · Front, inter- axle, rear attachment
- With camera control
- New reinforced pipe, only available from Breatschi