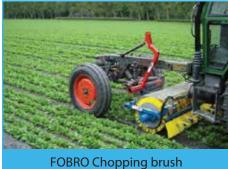

**FOBRO Chopping brush** 

- Used for more than 30 years
- Proven chopping system for vegetables cultivation
- · Keeps fine roots whole and soil hygienically clean

Shift frame + camera

- Hydraulic transfer frame, Cat I / Cat II
- Graford + other camera systems availible
- Installable also in FOBRO-Mobil
- For 1000kg machines with 100kg of their own weight.