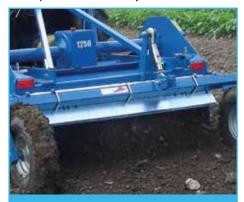

**Cultivator Rotor** 

Triple rotary cultivator

Fertilizer row spreader

Rotary cultivator with ridging shoe

Dam-former

Perfect bed

(Many options available, ask us for the perfect bed with the following, suitable chopping technique!)