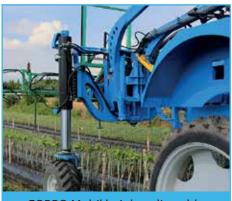

## Gentle system technology - 3 device carrier types (frame variants)

Over 15 possible attachments adapted to your culture available.

Sturdy light-weight tractors with secure overhead frame.

A clear view of the 100% apparent inter- axle unit – highest possible working precision.

#### Specialist for equipment carriers and special crops

We have been building equipment carriers with system for 20 years. All attachment are systematically selected and integrated into the controls. Thanks to the large inter-axle space, even standard machines fit in easily.