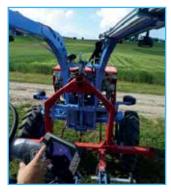

**FOBRO Chopping brush** 

- Used for more than 30 years
- Proven chopping system for vegetables cultivation
- · Keeps fine roots whole and soil hygienically clean

Shift frame + camera

- Hydraulic transfer frame, Cat I / Cat II
- Graford + other camera systems availible
- Installable also in FOBRO-Mobil
- For 1000kg machines with 100kg of their own weight.

D49 new with bed planner + 25HP- power drive

(New with camera control and GPS extendable)

VANTAGE STEERING SYSTEM

TRIMBLE AUTOPILOT

Proportional power hydraulics with TOP brand components.

25 hp performance driven in the inter-axle or rear drive possible.