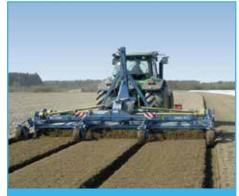

**FOBRO Multicultivator Rotor** 

- With single suspension and depth adjustment
- Exact work and uniform bed structure
- Automatic frame folding
- As a folding frame or solid frame (according to customers' requirements)
- The perfect bed is only available with the "FOBRO" and it is the basis for further success!