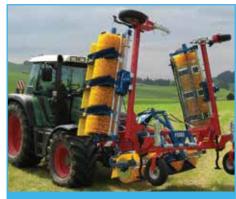

#### Chopping and fertilization

Perma-Agrartecnic

FOBRO Triple chopping brush

- Gentile and effective in 3 rows
- For special crops, organic corn, soy, etc.
- · Very economical and clean
- Fills up with fresh soil between the plants

**FOBRO Star hoe** 

- · Blockage-free work
- Care-taking work in dam cultures
- · Ideal ridging filler
- Haruwy-Chopping star available from Breatschi

**FOBRO Finger hoe** 

- · Chopping within the row
- Drifts the ground by hardox fingers with gentle plastic fingers
- For all common FORBO tree chippers