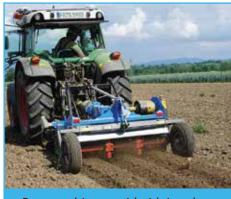

## Harvesting technology for bare-root plants

Perma-Agrartecnic

Grubber for bare roots

- diubbei ioi baie ioots
- Actively powered grubber share
- $\bullet \ \, \text{The right implement for every culture}$

FOBRO Super Max Bed grubber (35-40cm)

- Mechanical or hydraulic
- Suitable for tall plants
- Gentle sifting out of the earth
- · Low traction required

FOBRO Start Bed grubber (-25cm)

- · For baling young pups
- Low traction required
- Protects the root to last