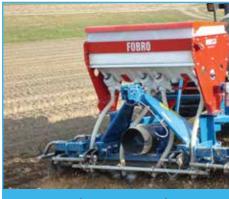

## Soil preparation - Bed milling

- Bed router with leveller shaft
- Uniform surface finish and ideal crimp structure
- Robust, proven, and even stronger
- Perfect beds
- Front and rear attachment

FOBRO Rotary cultivator

- Combines rotary harrow and bed planter
- Front rotary harrow and rear scraper shaft (hedgehog roller)
- Suitable for soil cultivation, especially in wet conditions
- The original from FOBRO

  with the most beautiful bed!

**FOBRO Multicultivator Rotor** 

- With single suspension and depth adjustment
- Exact work and uniform bed structure
- Automatic frame folding
- As a folding frame or solid frame (according to customers' requirements)
- The perfect bed is only available with the "FOBRO" and it is the basis for further success!