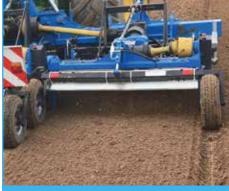

## Soil preparation - Bed milling

- Bed router with leveller shaft
- Uniform surface finish and ideal crimp structure
- Robust, proven, and even stronger
- Perfect beds
- Front and rear attachment

FOBRO Rotary cultivator

- Combines rotary harrow and bed planter
- Front rotary harrow and rear scraper shaft (hedgehog roller)
- Suitable for soil cultivation, especially in wet conditions
- The original from FOBRO

  with the most beautiful bed!

**FOBRO Multicultivator Rotor** 

- With single suspension and depth adjustment
- Exact work and uniform bed structure
- Automatic frame folding
- As a folding frame or solid frame (according to customers' requirements)
- The perfect bed is only available with the "FOBRO" and it is the basis for further success!