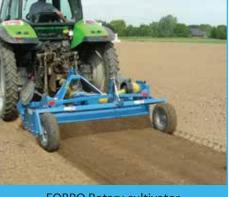

## Soil preparation - Bed milling

- Bed router with leveller shaft
- Uniform surface finish and ideal crimp structure
- Robust, proven, and even stronger
- Perfect beds
- Front and rear attachment

FOBRO Rotary cultivator