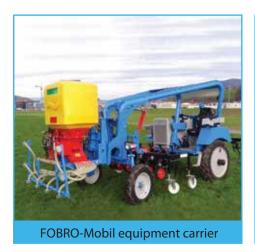

#### www.fobro-mobil.ch

FOBRO Mobil D49

- Inter-axle installation easily possible
- From 49 hp to 70 hp with 4-wheel drive
- 100 % visibility on the work tools
- Easy operation with electric joystick
- Safe starting torque
- Turning management for all cultivation areas

FOBRO Mobil height-adjustable

- 4- wheel drive optional
- D49 with 70 HP and D92 now height-adjustable available
- Special vehicle according to customers' requirements also possible
- $\bullet \ \, \text{Optionally with strong slow-motion drive}$

FOBRO Mobil D92

- 4-wheel drive with large tires (44-inch)
- Available from 92 hp to 125 hp
- With modern hydraulics and electronics with high efficiency
- 0.08 to 30 km/h with disc brakes
- · Optional with cab

## Gentle system technology - 3 device carrier types (frame variants)

Over 15 possible attachments adapted to your culture available.

Sturdy light-weight tractors with secure overhead frame.

A clear view of the 100% apparent inter- axle unit – highest possible working precision.

#### Specialist for equipment carriers and special crops

We have been building equipment carriers with system for 20 years. All attachment are systematically selected and integrated into the controls. Thanks to the large inter-axle space, even standard machines fit in easily.