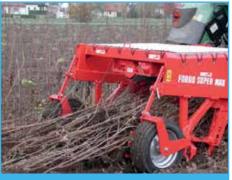

FOBRO Super Max Bed grubber (35-40cm)

- Mechanical or hydraulic
- Suitable for tall plants
- Gentle sifting out of the earth
- · Low traction required

FOBRO Start Bed grubber (-25cm)

- · For baling young pups
- Low traction required
- Protects the root to last