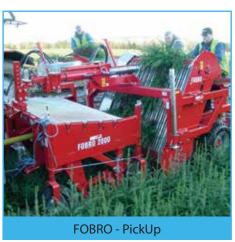

**FOBRO Pickup** 

- Gentle upfeed of plants of all kinds
- Combination with the FOBRO 2000 or FOBRO Super Max
- Pendant version over goose-neck for precise, clean harvesting

Pickup for FOBRO and other bed grubber

- Pickup can also be mounted on other sturdy bed grubbers.
- With many options
- New with a large hood
- With harvesting belt and / or pallet hoist

**FOBRO Oscillator** 

- Extremely robust side thruster
- Up to 50cm depth
- Does not drive over the plants
- With counterweight compensation