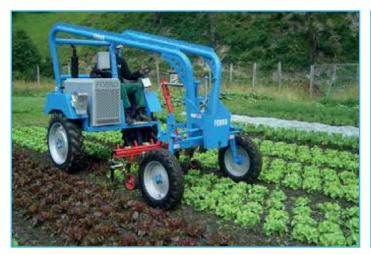

#### www.fobro-mobil.ch

FOBRO Mobil D49

- Inter-axle installation easily possible
- From 49 hp to 70 hp with 4-wheel drive
- 100 % visibility on the work tools
- Easy operation with electric joystick
- Safe starting torque
- Turning management for all cultivation areas

FOBRO Mobil height-adjustable

- 4- wheel drive optional
- D49 with 70 HP and D92 now height-adjustable available
- Special vehicle according to customers' requirements also possible
- $\bullet \ \, \text{Optionally with strong slow-motion drive}$

FOBRO Mobil D92

- 4-wheel drive with large tires (44-inch)
- Available from 92 hp to 125 hp
- With modern hydraulics and electronics with high efficiency
- 0.08 to 30 km/h with disc brakes
- · Optional with cab

## Gentle system technology - 3 device carrier types (frame variants)

Over 15 possible attachments adapted to your culture available.

Sturdy light-weight tractors with secure overhead frame.

A clear view of the 100% apparent inter- axle unit – highest possible working precision.