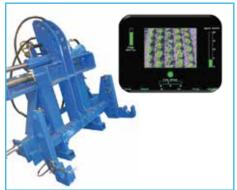

**FOBRO Chopping brush** 

- Used for more than 30 years
- Proven chopping system for vegetables cultivation
- · Keeps fine roots whole and soil hygienically clean

Shift frame + camera

- Hydraulic transfer frame, Cat I / Cat II
- Graford + other camera systems availible
- Installable also in FOBRO-Mobil
- For 1000kg machines with 100kg of their own weight.