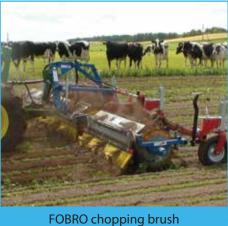

#### Chopping and fertilization

Perma-Agrartecnic

FOBRO Triple chopping brush

- Gentile and effective in 3 rows
- For special crops, organic corn, soy, etc.
- · Very economical and clean
- Fills up with fresh soil between the plants

**FOBRO Chopping brush** 

- Used for more than 30 years
- Proven chopping system for vegetables cultivation
- · Keeps fine roots whole and soil hygienically clean

Shift frame + camera

- Hydraulic transfer frame, Cat I / Cat II
- Graford + other camera systems availible
- Installable also in FOBRO-Mobil
- For 1000kg machines with 100kg of their own weight.

- Gentile, clean and safe
- · Safe care system
- Robust, low-wear special brushes
- · Destroys and stops weeds quickly

Chopping technique in the modular system

- All individual production according to customers' requirements
- Modular system can be retrofitted at any time
- Make the perfect hoe tool with us, and exchange what does not fit