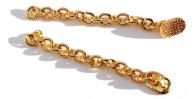

Extrusion Caplin hook

GESTENCO

Citizen Caplin hook, Stainless Steel

Extrusion Eyelet, round base

| Extrusion Eyelet w chain and Caplin hook |           |
|------------------------------------------|-----------|
| Ovoid base w chain                       | EE-00-01  |
| Round base w chain                       | EE-00-02  |
| Square base w chain                      | EE-00-03  |
| Caplin hook w chain                      | EE-00-04  |
| Citizen Caplin hook                      | CIB-00-03 |