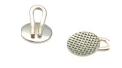

## Extrusion Eyelet with chains and Caplin hook

- 24K Gold plated eyelet and chain reduces possibility of allergic reactions
- Low profile limits irritation
- Mesh base assures reliable bonding

Bond the extrusion eyelet to an impacted tooth, then engage traction force.

The bonding pads come in various sizes and shapes in order to fit the anatomy of all teeth and cases. The Caplin hook is also available in Stainless Steel without chain.

Extrusion Eyelet, ovoid base

Extrusion Eyelet, square base