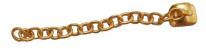

Extrusion Caplin hook

GESTENCO

Citizen Caplin hook, Stainless Steel

Extrusion Eyelet, round base

| Extrusion Eyelet w chain and Caplin hook |           |
|------------------------------------------|-----------|
| Ovoid base w chain                       | EE-00-01  |
| Round base w chain                       | EE-00-02  |
| Square base w chain                      | EE-00-03  |
| Caplin hook w chain                      | EE-00-04  |
| Citizen Caplin hook                      | CIB-00-03 |