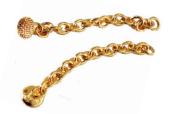

## Extrusion Eyelet with chains and Caplin hook

- 24K Gold plated eyelet and chain reduces possibility of allergic reactions
- Low profile limits irritation
- Mesh base assures reliable bonding

Bond the extrusion eyelet to an impacted tooth, then engage traction force.

Extrusion Caplin hook

GESTENCO

Citizen Caplin hook, Stainless Steel

Extrusion Eyelet, round base

| Extrusion Eyelet w chain and Caplin hook |           |
|------------------------------------------|-----------|
| Ovoid base w chain                       | EE-00-01  |
| Round base w chain                       | EE-00-02  |
| Square base w chain                      | EE-00-03  |
| Caplin hook w chain                      | EE-00-04  |
| Citizen Caplin hook                      | CIB-00-03 |