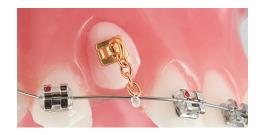

## Extrusion Eyelet with chains and Caplin hook

- 24K Gold plated eyelet and chain reduces possibility of allergic reactions
- Low profile limits irritation
- Mesh base assures reliable bonding

Bond the extrusion eyelet to an impacted tooth, then engage traction force.

The bonding pads come in various sizes and shapes in order to fit the anatomy of all teeth and cases. The Caplin hook is also available in Stainless Steel without chain.

Extrusion Eyelet, ovoid base

Extrusion Eyelet, square base