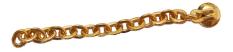

Extrusion Caplin hook

GESTENCO

Citizen Caplin hook, Stainless Steel

Extrusion Eyelet, round base

| Extrusion Eyelet w chain and Caplin hook |           |
|------------------------------------------|-----------|
| Ovoid base w chain                       | EE-00-01  |
| Round base w chain                       | EE-00-02  |
| Square base w chain                      | EE-00-03  |
| Caplin hook w chain                      | EE-00-04  |
| Citizen Caplin hook                      | CIB-00-03 |