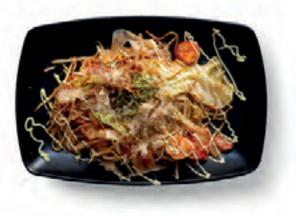

YAKI ONIGIRI VB 3.5 Fried rice cake cooked in sesame oil & soy

MISO SOUP 🚾 3

PLAIN RICE 🚾 3

PLAIN NOODLES **1** 

お好み焼き OSAKA'S FAMOUS STREET FOOD: OKONOMIYAKI

| BEEF                 | 9.95  | BEEF & KIMCHI  | 11.95 |
|----------------------|-------|----------------|-------|
| SQUID                | 9.95  | SQUID & KIMCHI | 11.95 |
| KING PRAWN           | 11.95 | TOFU & KIMCHI  | 11.95 |
| TOFU 🖤               | 9.95  |                |       |
| MOCHI & CHEESE V     | 10.95 | PORK & NOODLE  | 11.95 |
| CHEESE & SWEETCORN Ⅴ | 9.95  | BEEF & NOODLE  | 11.95 |