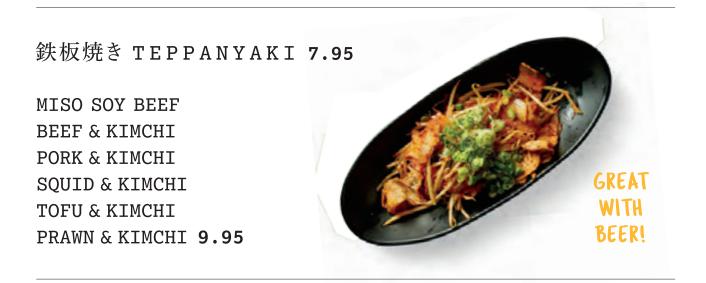

YAKI ONIGIRI VB 3.5 Fried rice cake cooked in sesame oil & soy

MISO SOUP 🚾 3

PLAIN RICE 🚾 3

PLAIN NOODLES **1** 

お好み焼き OSAKA'S FAMOUS STREET FOOD: OKONOMIYAKI

| BEEF                 | 9.95  | BEEF & KIMCHI  | 11.95 |
|----------------------|-------|----------------|-------|
| SQUID                | 9.95  | SQUID & KIMCHI | 11.95 |
| KING PRAWN           | 11.95 | TOFU & KIMCHI  | 11.95 |
| TOFU 🖤               | 9.95  |                |       |
| MOCHI & CHEESE V     | 10.95 | PORK & NOODLE  | 11.95 |
| CHEESE & SWEETCORN Ⅴ | 9.95  | BEEF & NOODLE  | 11.95 |