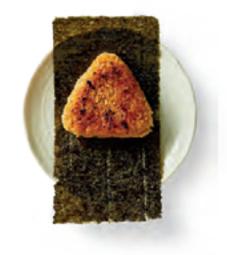

YAKI ONIGIRI VB 3.5 Fried rice cake cooked in sesame oil & soy

MISO SOUP 🚾 3

PLAIN RICE 🚾 3

PLAIN NOODLES **1** 

お好み焼き OSAKA'S FAMOUS STREET FOOD: OKONOMIYAKI

| BEEF                 | 9.95  | BEEF & KIMCHI  | 11.95 |
|----------------------|-------|----------------|-------|
| SQUID                | 9.95  | SQUID & KIMCHI | 11.95 |
| KING PRAWN           | 11.95 | TOFU & KIMCHI  | 11.95 |
| TOFU 🖤               | 9.95  |                |       |
| MOCHI & CHEESE V     | 10.95 | PORK & NOODLE  | 11.95 |
| CHEESE & SWEETCORN Ⅴ | 9.95  | BEEF & NOODLE  | 11.95 |