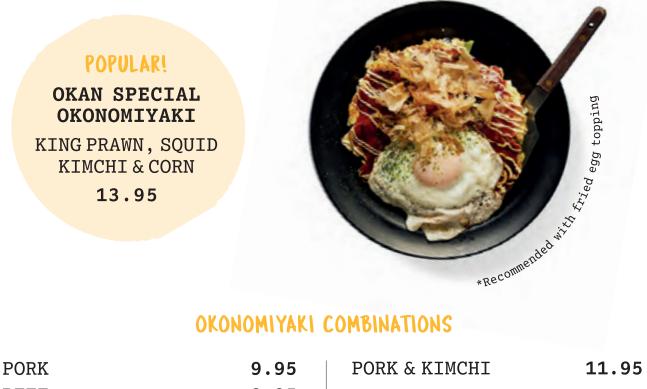

YAKI ONIGIRI VB 3.5 Fried rice cake cooked in sesame oil & soy

MISO SOUP 🚾 3

PLAIN RICE 🚾 3

PLAIN NOODLES **1** 

お好み焼き OSAKA'S FAMOUS STREET FOOD: OKONOMIYAKI

| BEEF                 | 9.95  | BEEF & KIMCHI  | 11.95 |
|----------------------|-------|----------------|-------|
| SQUID                | 9.95  | SQUID & KIMCHI | 11.95 |
| KING PRAWN           | 11.95 | TOFU & KIMCHI  | 11.95 |
| TOFU 🖤               | 9.95  |                |       |
| MOCHI & CHEESE V     | 10.95 | PORK & NOODLE  | 11.95 |
| CHEESE & SWEETCORN Ⅴ | 9.95  | BEEF & NOODLE  | 11.95 |

# Additional Toppings - £2 each

Make your own version as you like it!

Fried Egg () / Cheese () / Noodle () / Kimchi / Corn () Beef / Pork / Squid King Prawn 2 PCS +3 / Mochi () +2.5

Okonomiyaki and noodles are finished with OKAN brown sauce, QP mayo, seaweed powder and dancing fish flakes. No fish flakes for vegetarian v and vegan v options.