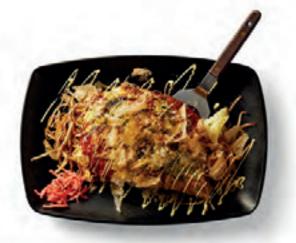

YAKI ONIGIRI VB 3.5 Fried rice cake cooked in sesame oil & soy

MISO SOUP 🚾 3

PLAIN RICE 🚾 3

PLAIN NOODLES **1** 

お好み焼き OSAKA'S FAMOUS STREET FOOD: OKONOMIYAKI

| BEEF                 | 9.95  | BEEF & KIMCHI  | 11.95 |
|----------------------|-------|----------------|-------|
| SQUID                | 9.95  | SQUID & KIMCHI | 11.95 |
| KING PRAWN           | 11.95 | TOFU & KIMCHI  | 11.95 |
| TOFU 🖤               | 9.95  |                |       |
| MOCHI & CHEESE V     | 10.95 | PORK & NOODLE  | 11.95 |
| CHEESE & SWEETCORN Ⅴ | 9.95  | BEEF & NOODLE  | 11.95 |

# Additional Toppings - £2 each

Make your own version as you like it!

Fried Egg () / Cheese () / Noodle () / Kimchi / Corn () Beef / Pork / Squid King Prawn 2 PCS +3 / Mochi () +2.5

Okonomiyaki and noodles are finished with OKAN brown sauce, QP mayo, seaweed powder and dancing fish flakes. No fish flakes for vegetarian v and vegan v options.