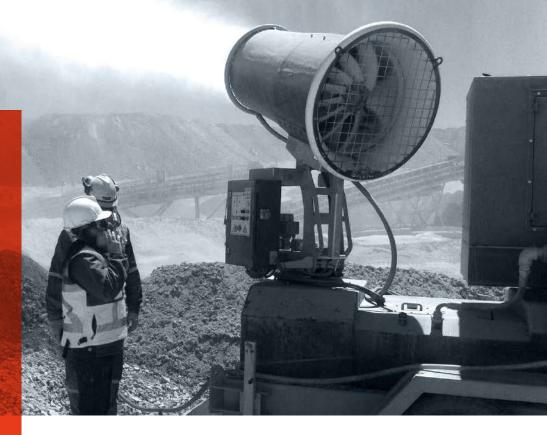

# **O-SCENT SPRAY SMALL**

O-Scent Spray is a vaporising suppression machine which generates a consistent stream of atomized water.

O-Scent Spray products provide a column of air that exits the aerodynamic shaped cone at high velocity and can travel big distances. A dense spray of properly atomized water is injected into the air column as result there is an extremely effective means of air suppression.

## **GENERAL SPECIFICATIONS**

- Throw 25m
- Hot dipped galvanized
- Adjustable angle of throw

# WATER SPECIFICATIONS

- A constant inlet press. of 1,5 bar with the rated flow
- HP Pump
- Waterbox filtersystem with flushfunction
- 1/2" BSP male fitting
- Stainless steel nozzlering
- HP nozzles
- Last chance filter before nozzle
- Droplet size spectrum vary from 30 to 50 micron
- Waterflow 400l/h