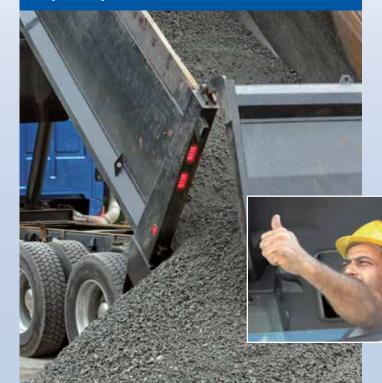

Sticky bulk materials, incomplete discharges, steep tilt angles or uneven ground can be problematic and dangerous. Drivers and hauliers know the consequences: a major security risk, loss of time, ultimately revenue.

Complete and constant discharge even with difficult bulk materials - without caking, freezing or manual cleaning - these are important conditions to success.

## QuickSilver<sup>®</sup> carries your load easily.

For example:

- Stone, rubble, gravel, crushed stone
- Earth, sand, (sewage) sludge, loam
- Topsoil, clay
- Coal, limestone, gypsum
- Salts, ores, ashes
- Grain and fertilizers