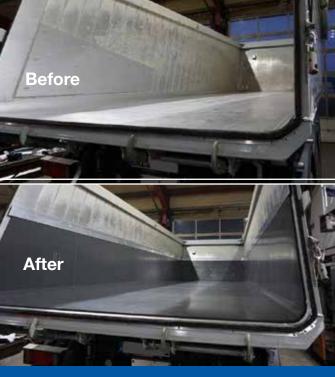

#### QuickSilver<sup>®</sup> protects new bodies. QuickSilver<sup>®</sup> repairs old bodies.

We have been installing QuickSilver<sup>®</sup> liners for 30 years with over 4000 liners being built worldwide each year.

The installation is carried out in our own factory or by our local service partners. Alternatively, it can also be done directly on site. By this you will save time and any necessary transfer costs.