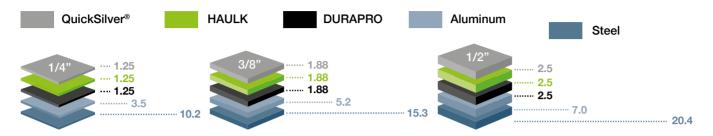

LINING SOLUTIONS

# Truck lining systems

High-performance dump truck bed liners



### The right liner for your rig

- · Protects & extends body life.
- · Quick release.
- · Rugged.
- · Lightweight.
- Safe.

Made to haul it all!
Up to 16' wide install







For aggressive hauling applications





Graet value over the long haul.

For the broadest range of materials





Beats the heat.

For hot asphalt applications

## Reduce weight - save costs

#### **Liner weight comparison (PSF)**



#### **Field Wear Performance (Liner Life)**





### **Truck Linings Systems**







| MATERIAL                | THE HAULK | DURAPRO | QUICKSILVER® |
|-------------------------|-----------|---------|--------------|
| Any Temperature Asphalt | -         | -       | • • •        |
| Fly Ash                 | • • •     | •       | • •          |
| Sludge                  | -         | -       | • • •        |
| Ore Concentrate         | -         | • •     | • •          |
| Coal                    | • •       | • •     | • •          |
| Gravel                  | • •       | • •     | • •          |
| Limestone               | • •       | • •     | • •          |
| Salt                    | • •       | • •     | • •          |
| Clay                    | • •       | • •     |