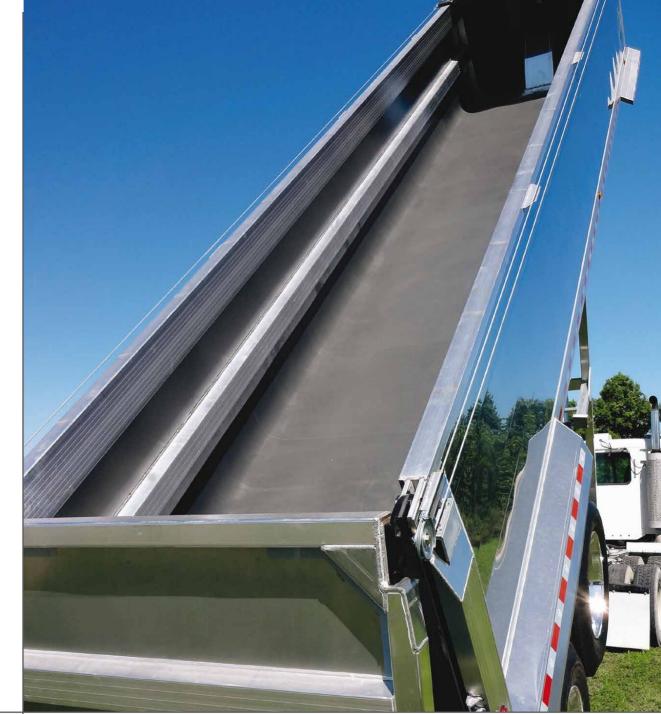

### The right liner for your rig

- · Protects & extends body life.
- · Quick release.
- · Rugged.
- · Lightweight.
- Safe.

Made to haul it all!
Up to 16' wide install

For aggressive hauling applications

Graet value over the long haul.

For the broadest range of materials

Beats the heat.

For hot asphalt applications