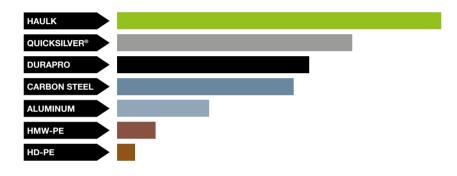

LINING SOLUTIONS

# Truck lining systems

High-performance dump truck bed liners



### The right liner for your rig

- · Protects & extends body life.
- · Quick release.
- · Rugged.
- · Lightweight.
- Safe.

Made to haul it all!
Up to 16' wide install







For aggressive hauling applications





Graet value over the long haul.

For the broadest range of materials





Beats the heat.

For hot asphalt applications

## Reduce weight - save costs

#### **Liner weight comparison (PSF)**



#### **Field Wear Performance (Liner Life)**





### **Truck Linings Systems**







| MATERIAL                | THE HAULK | DURAPRO | QUICKSILVER® |
|-------------------------|-----------|---------|--------------|
| Any Temperature Asphalt | -         | -       | • • •        |
| Fly Ash                 | • • •     | •       | • •          |
| Sludge                  | -         | -       | • • •        |
| Ore Concentrate         | -         | • •     | • •          |
| Coal                    | • •       | • •     | • •          |
| Gravel                  | • •       | • •     | • •          |
| Limestone               | • •       | • •     | • •          |
| Salt                    | • •       | • •     | • •          |
| Clay                    | • •       | • •     |              |
| Phosphate               | -         | • •