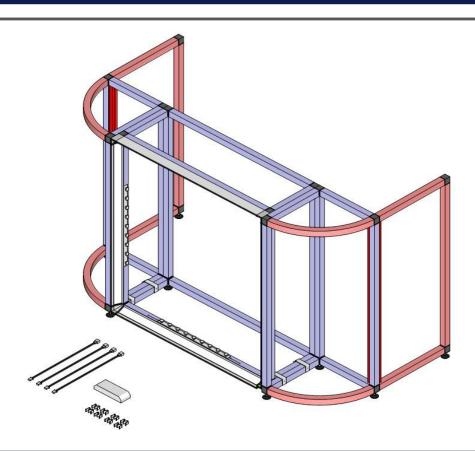

## POP UP BAR

*P.O.S* 

### **KEY FEATURES:**

Display consists of three structures. Two corner plinths and central oblong plinth with T3Litebox front panel. Structures connected using Tube clamp (TCLMP). There are multiple options for counter top type.

### **BONUS FEATURES:**

Possible connection of structures using Double connector (CON2). Sliding door profile can be integrated into central structure for storage creation

## CONNECTOR DOUBLE - CODE CON2

**SKETCHUP** FOR FREE\*\*