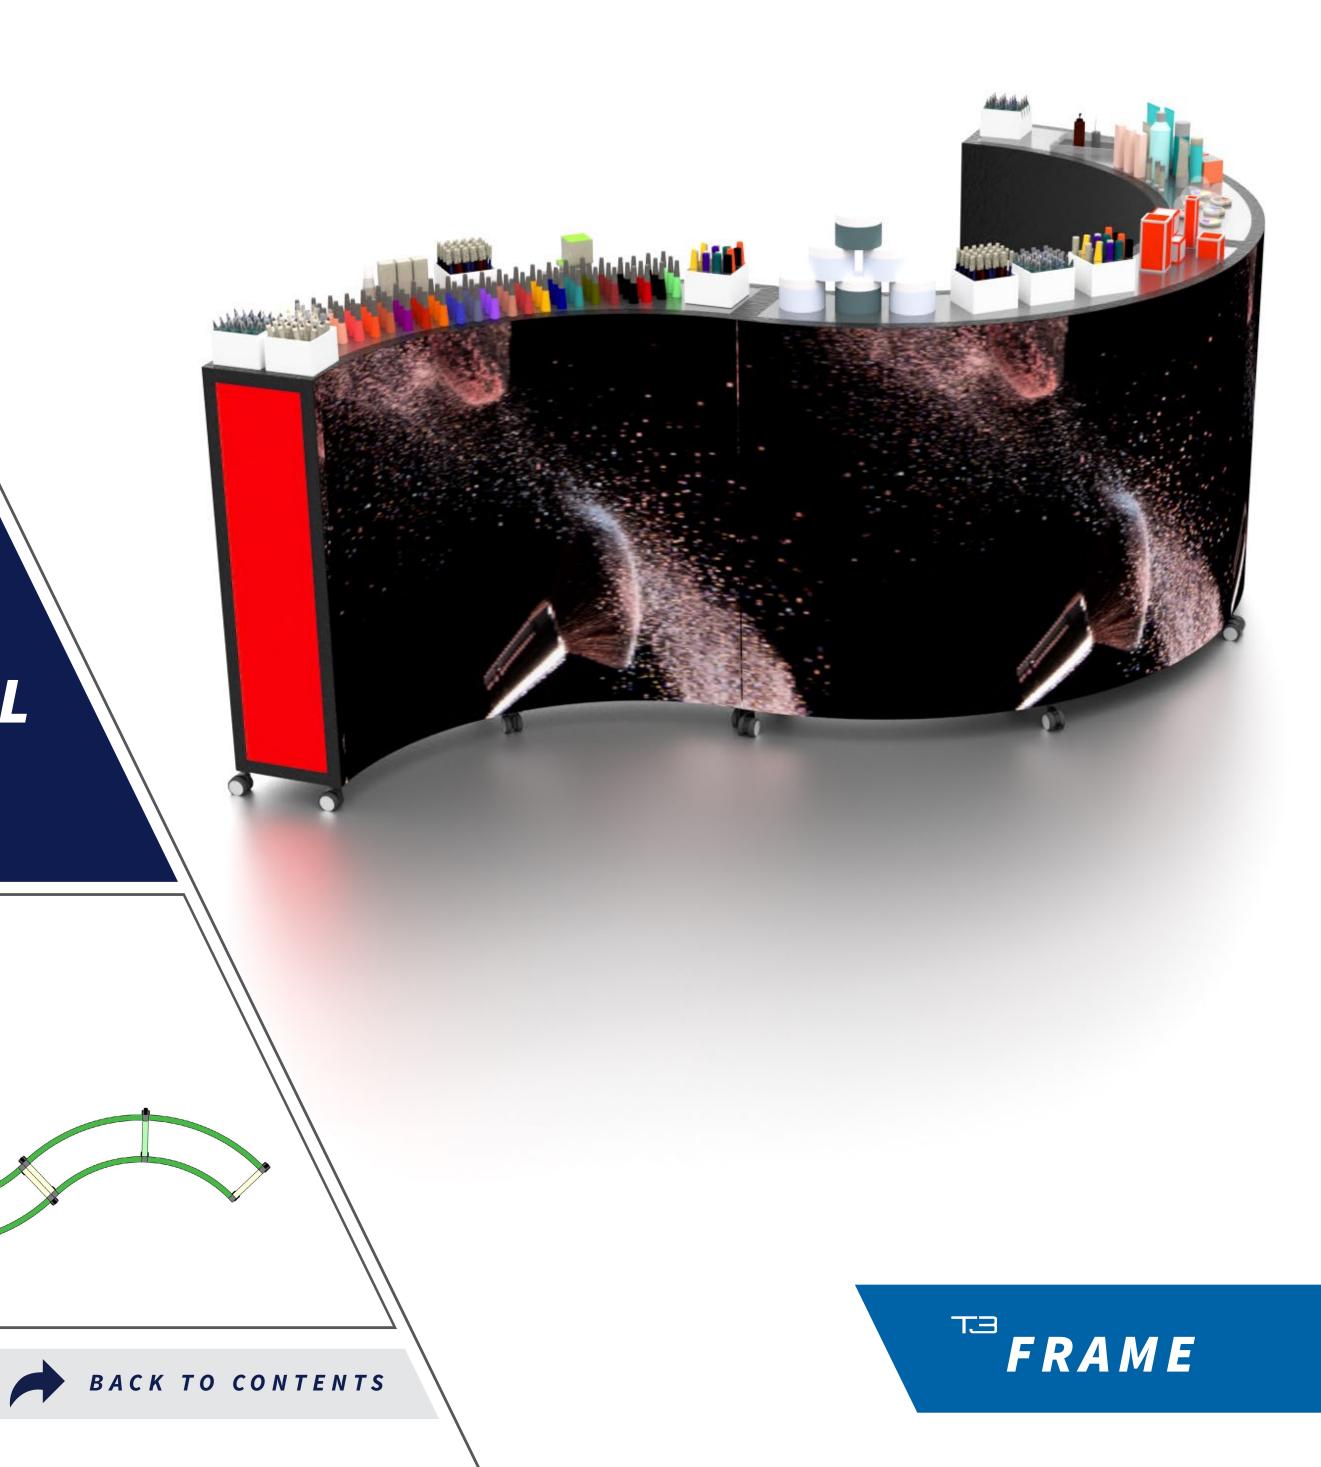

## MAKE UP COUNTERS

## KEY FEATURES:

Curved counters can be used in different orientations to create custom shapes. Semirigid roll up graphics were mounted with the simple use of magnetics to create a seamless finish.

### **BONUS FEATURES:**

Shelving can be integrated into the internal segments of each structure. Fit shelf supports (CHSST) and then place shelving units on top.

## AIRFRAME CURVES - CODE AFC