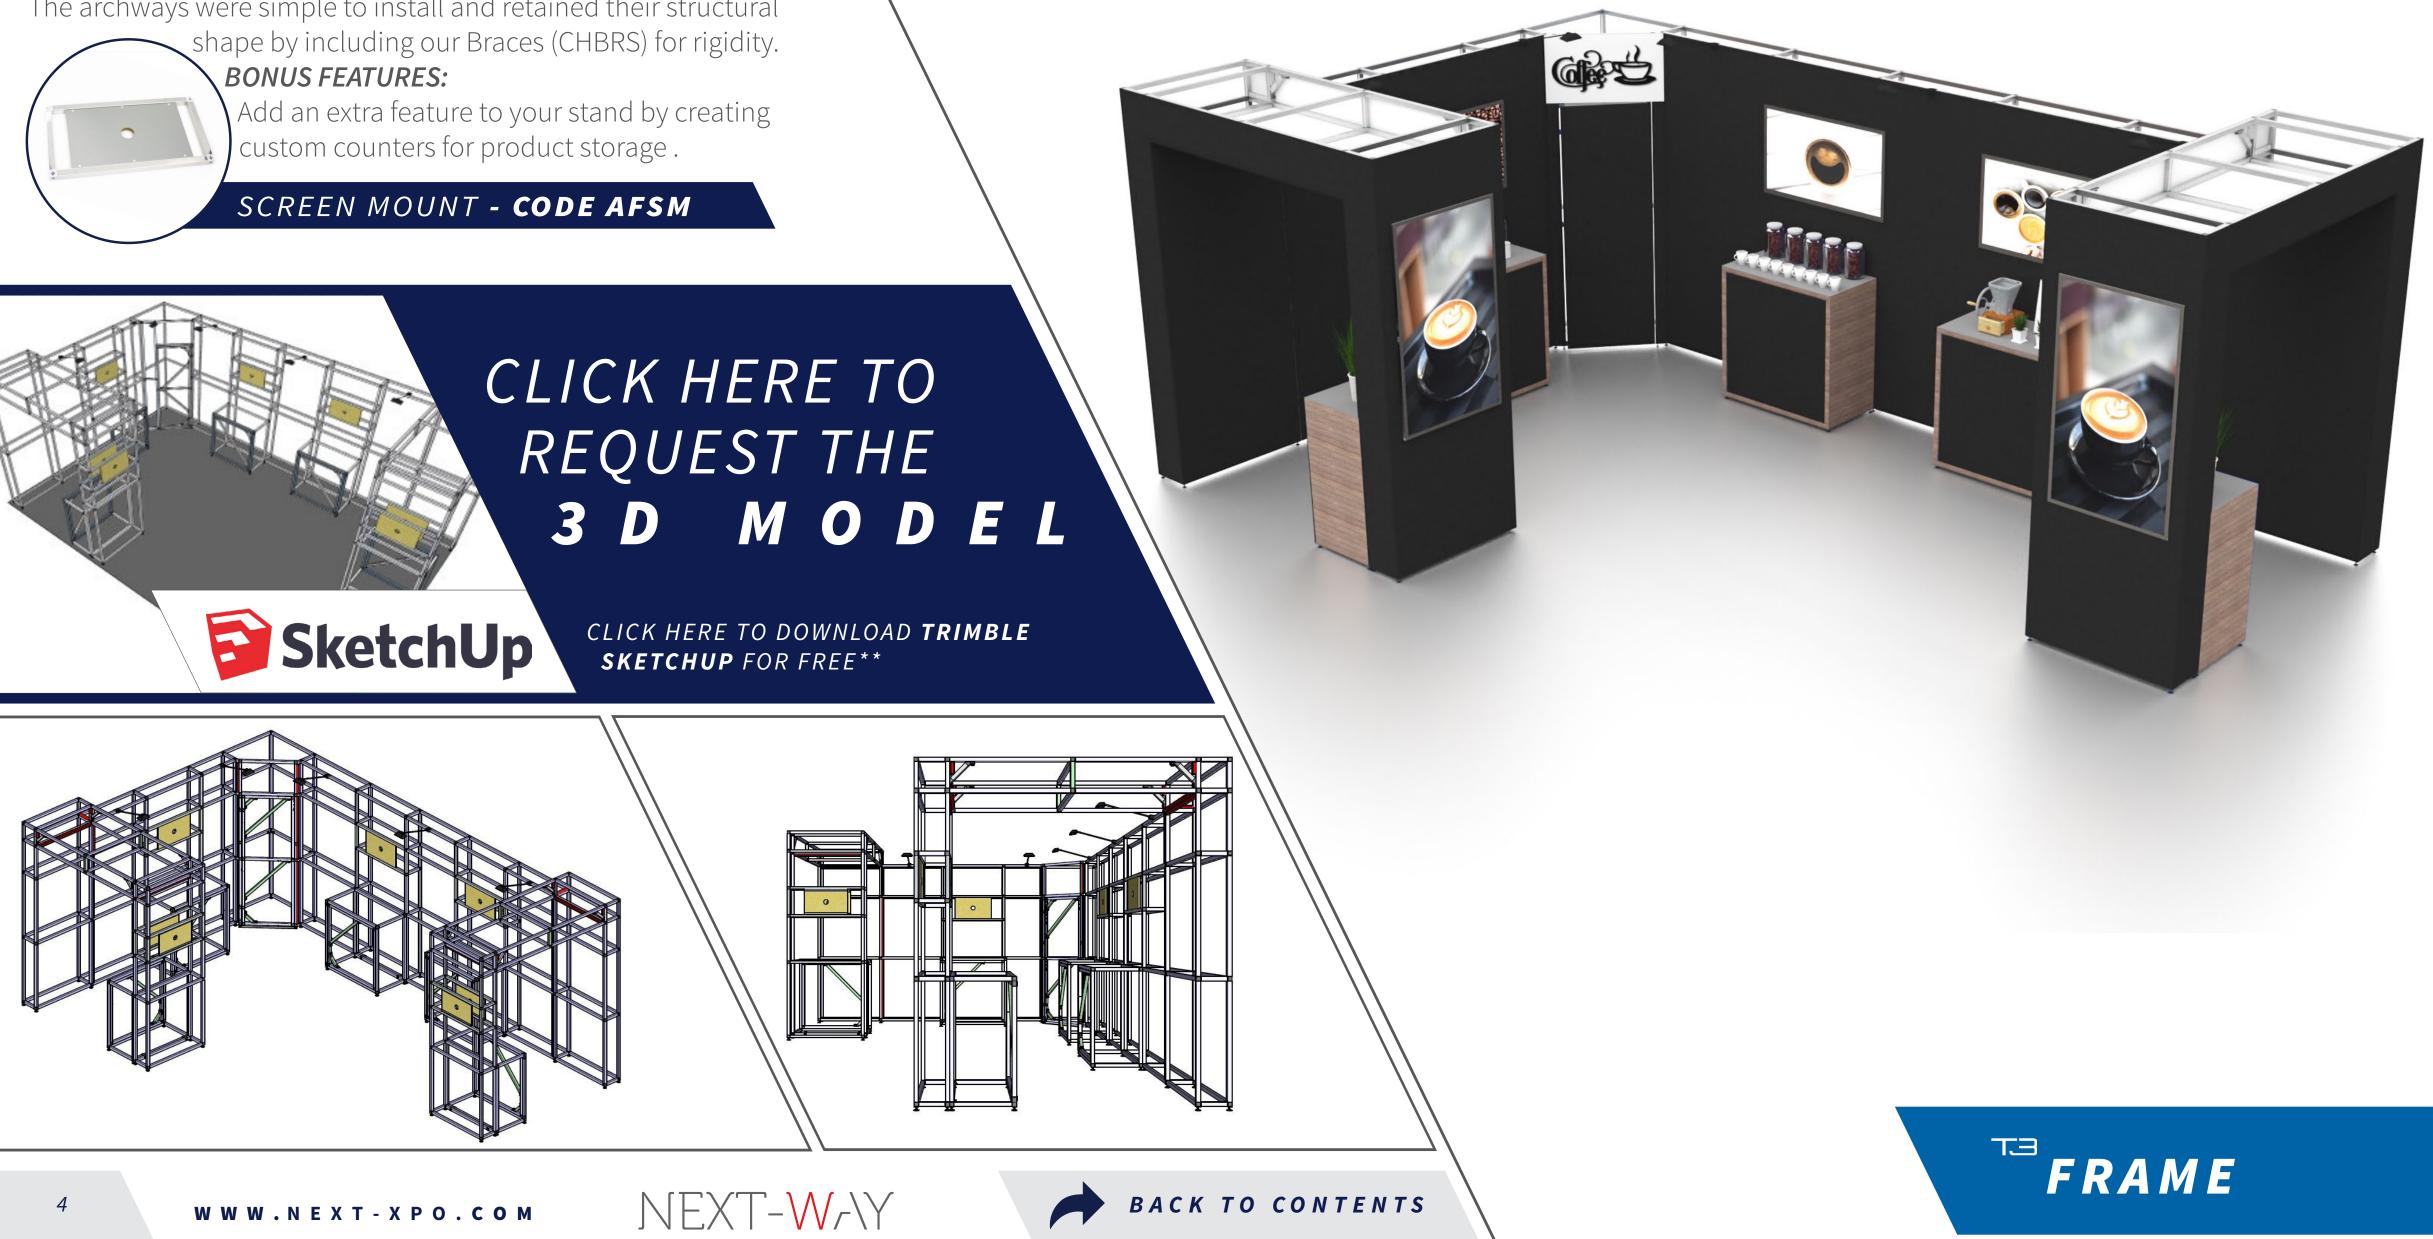

## **COFFEE CORNER**

2 SIDED / CORNER

## **KEY FEATURES:**

Angled storage area, created using Channel Angle (CHANG). This feature piece was then coupled with a T3Frame door to create a modular access point to the storage area. Multiple screen mounts (AFSM) were used for integration of tv monitors. The archways were simple to install and retained their structural

## REQUEST THE D 3