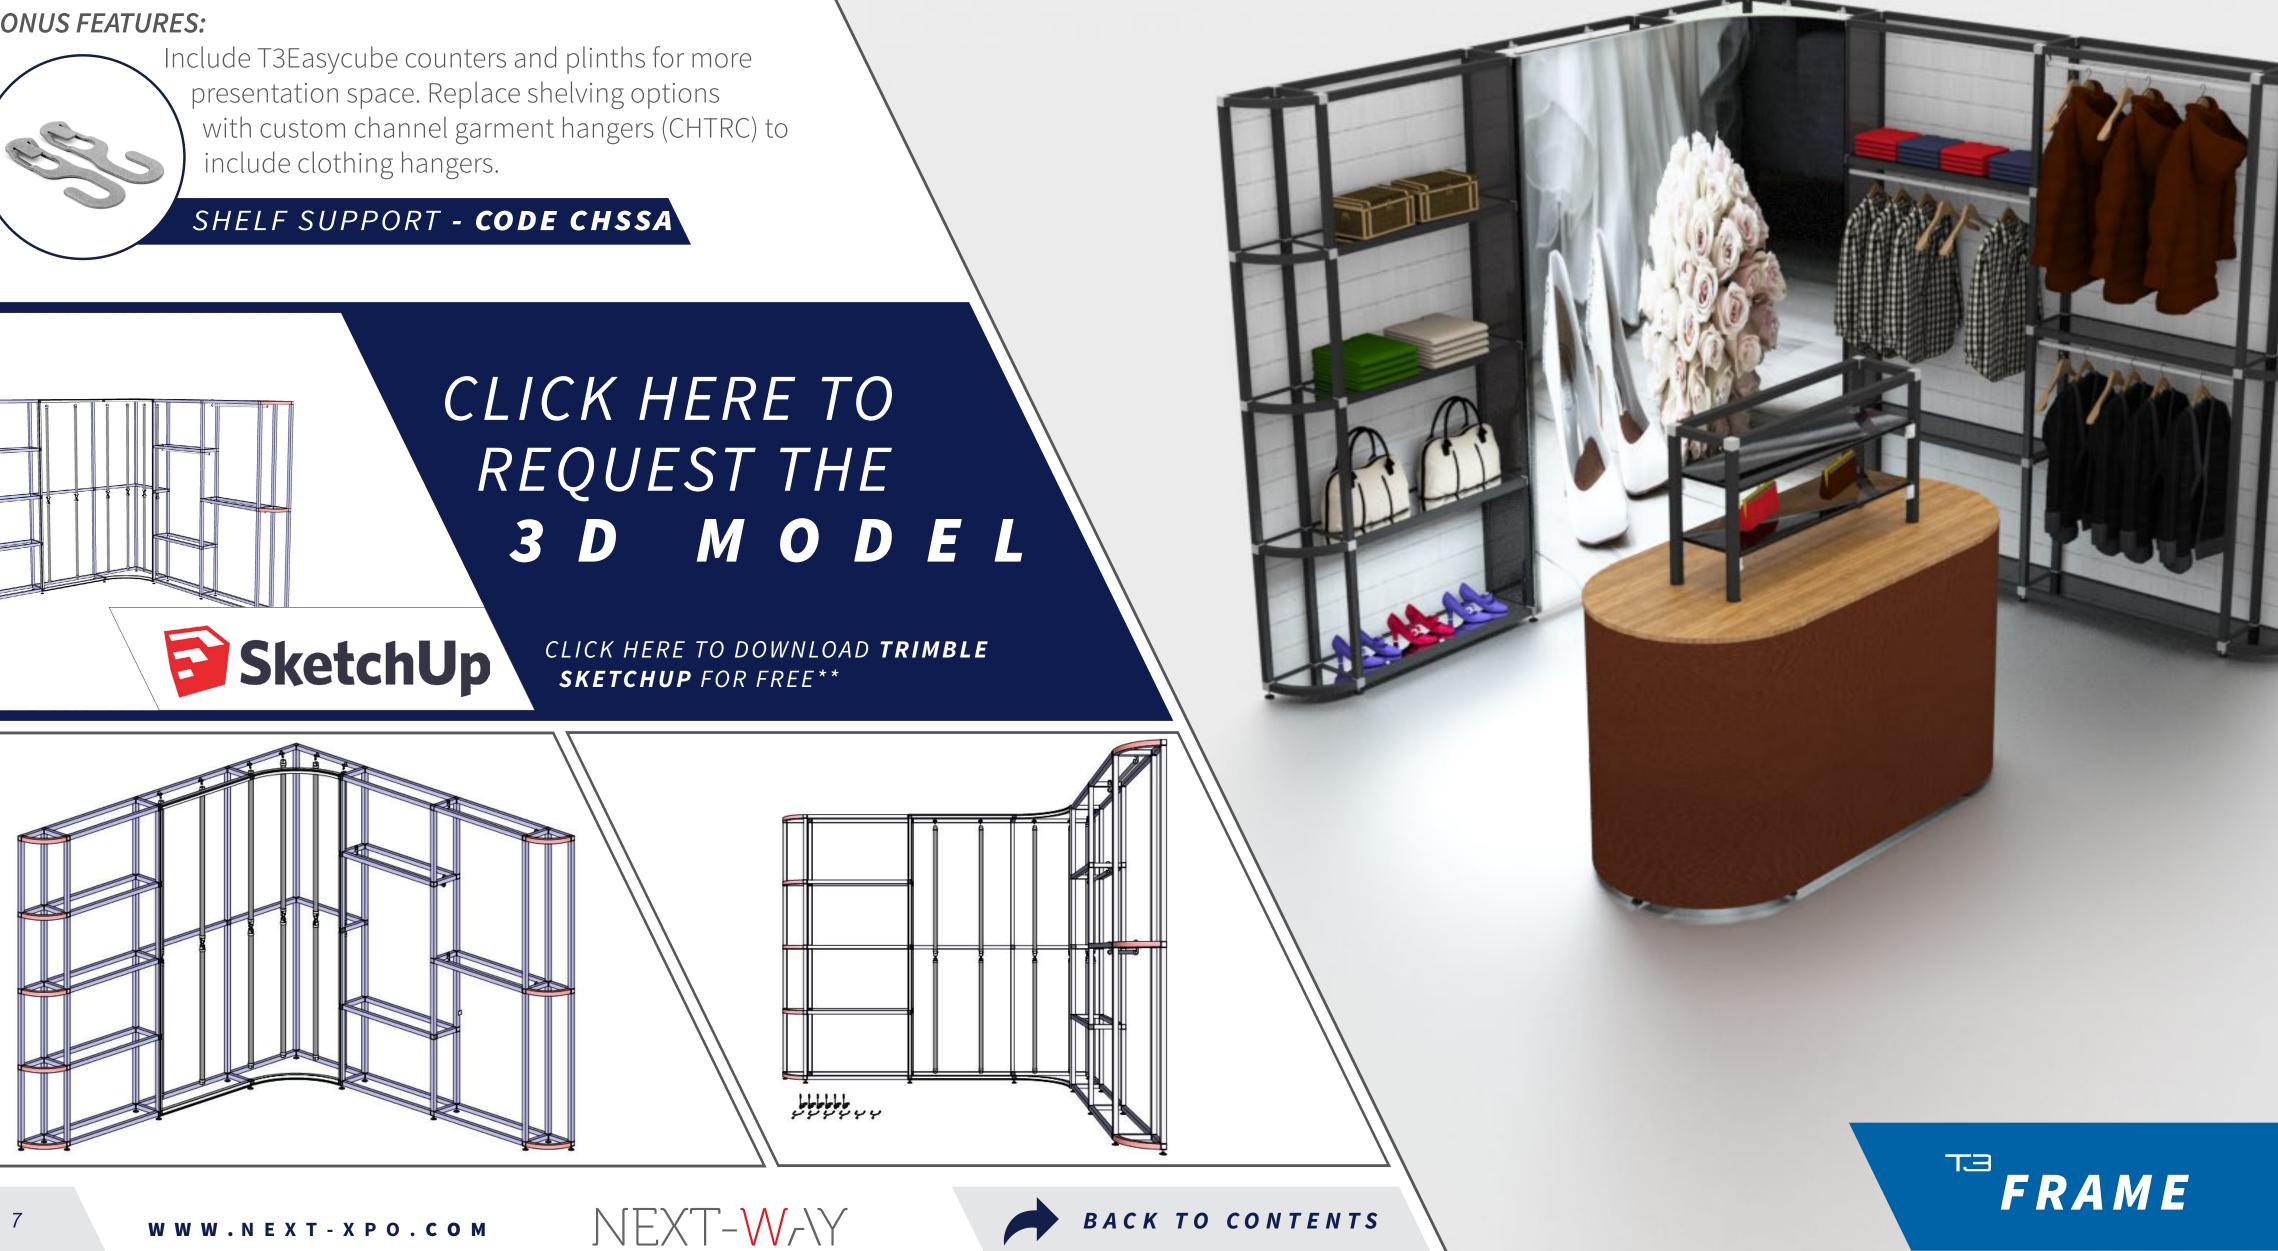

## FASHION STALL

TWO SIDED / CORNER

## **KEY FEATURES:**

Multiple adjustable and fixed shelving applications are included in this design.

Fabric panel's can be illuminated using our T3Wandlite solution.

## **BONUS FEATURES:**

include clothing hangers.