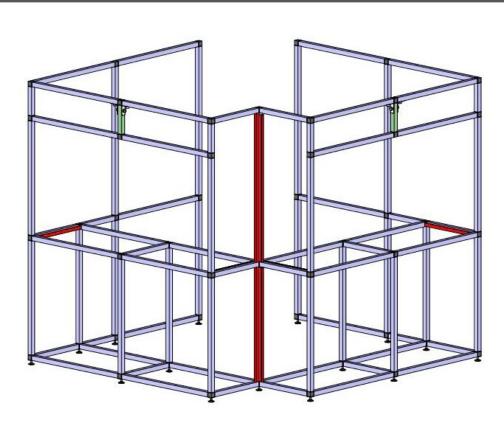

## FARMERS' MARKET

### 2 SIDED / ISLAND

## **KEY FEATURES:**

Display has be clad with roll up graphics mounted using magnetic tape. Archs over the windows have been fitted with support clamps to give extra strength. Desk tops have been mounted using Channel multiuse insert (CHMUIC).

### **BONUS FEATURES:**

Windows can be fitted with clear perspex rigid panels. Storage space can be created by using a Sliding door insert (CHSDDIC) in the 'desk' sections of the structure