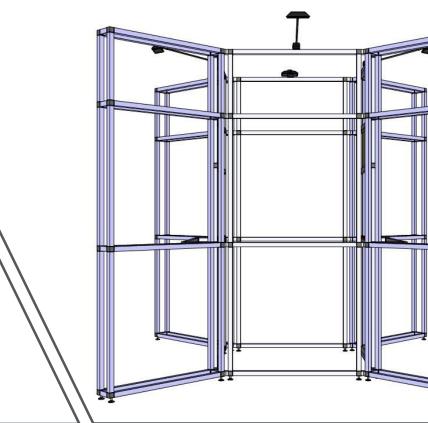

## GAMING STATION

OPEN / ISLAND

## **KEY FEATURES:**

LED Monitors are mounted using monitor support hooks (MSH). Shelving units attached directly to structural framework for gaming stations or presentation spaces. Internal corners are created using Airframe Angle (AFANG) which can be produced to virtually any angle..

## BONUS FEATURES:

Adding sliding door inserts (CHSDDIC) into your structure can create storage or cable access for gaming consoles.

## MONITOR HOOKS - CODE MSH

| Μ | S |
|---|---|