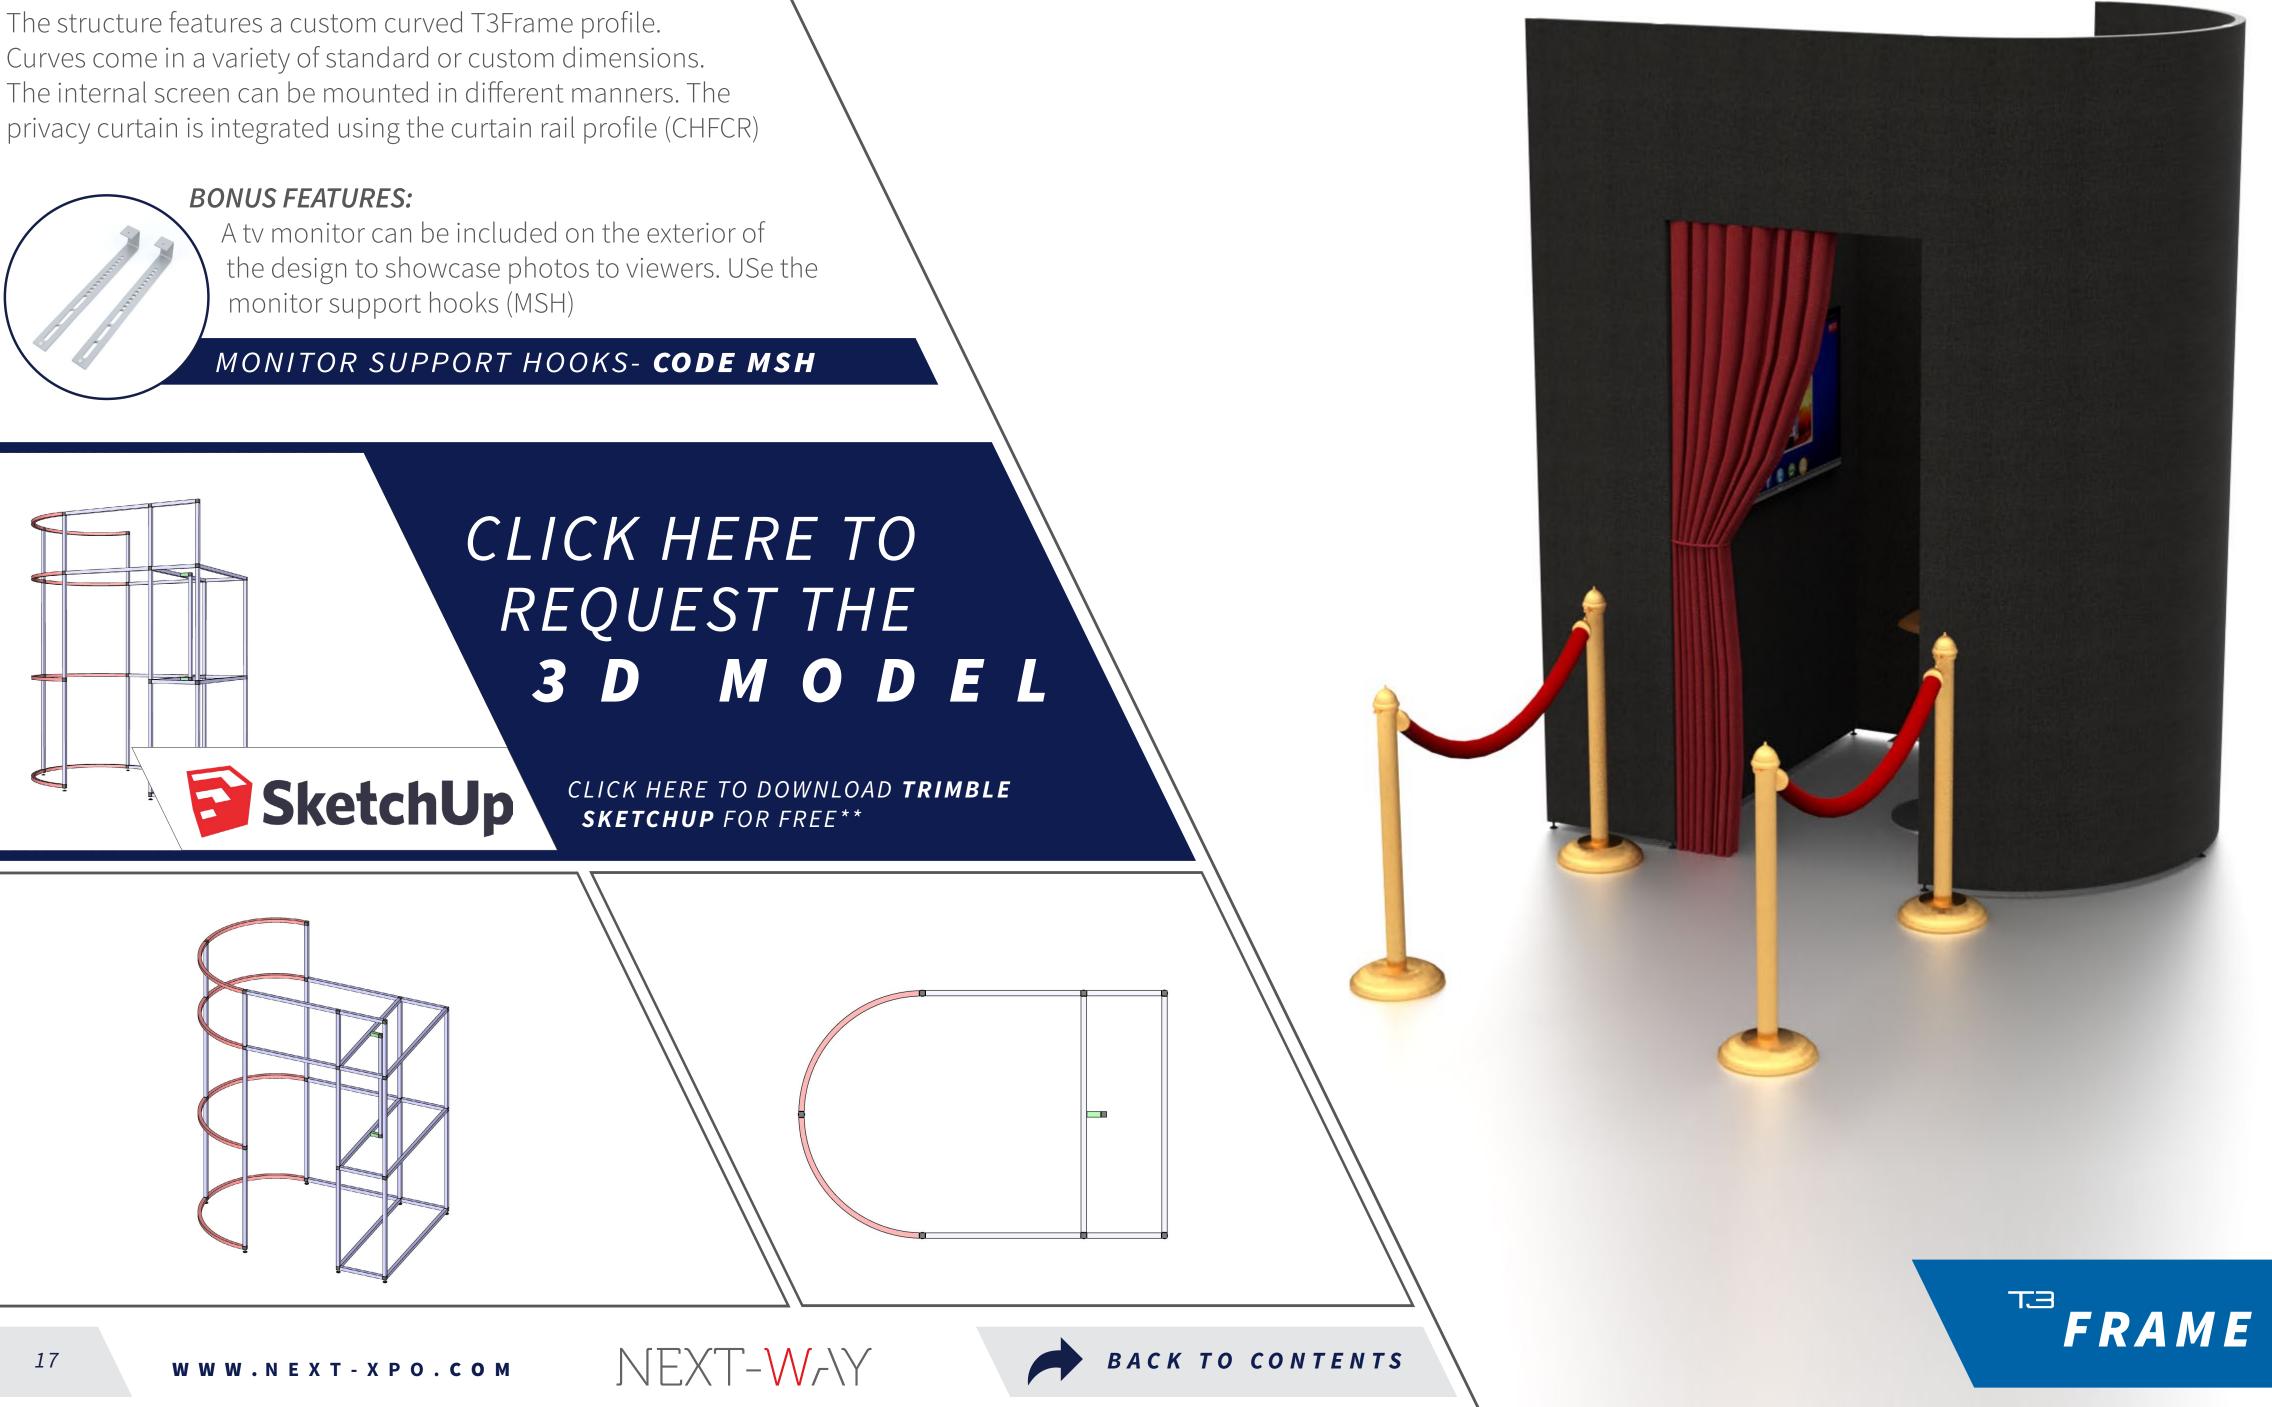

## PHOTOBOOTH

OPEN / ISLAND

## **KEY FEATURES:**

Curves come in a variety of standard or custom dimensions. The internal screen can be mounted in different manners. The

| Μ | S |
|---|---|