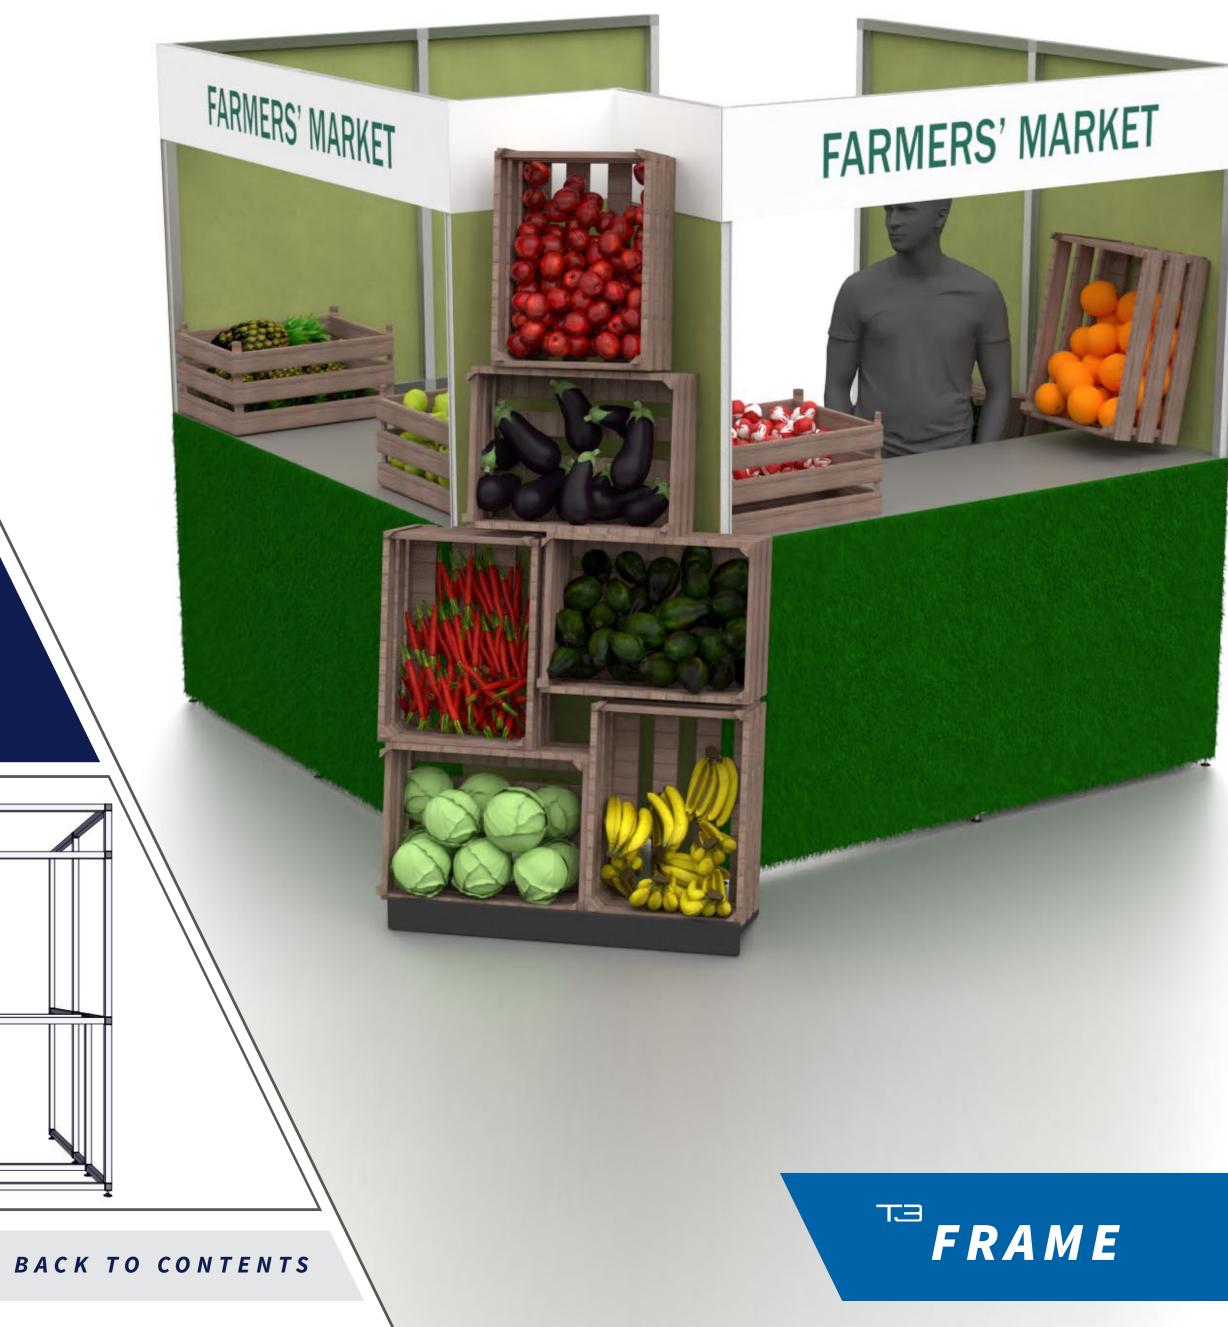

## FARMERS' MARKET

### 2 SIDED / ISLAND

## **KEY FEATURES:**

Display has be clad with roll up graphics mounted using magnetic tape. Archs over the windows have been fitted with support clamps to give extra strength. Desk tops have been mounted using Channel multiuse insert (CHMUIC).

### **BONUS FEATURES:**

Windows can be fitted with clear perspex rigid panels. Storage space can be created by using a Sliding door insert (CHSDDIC) in the 'desk' sections of the structure