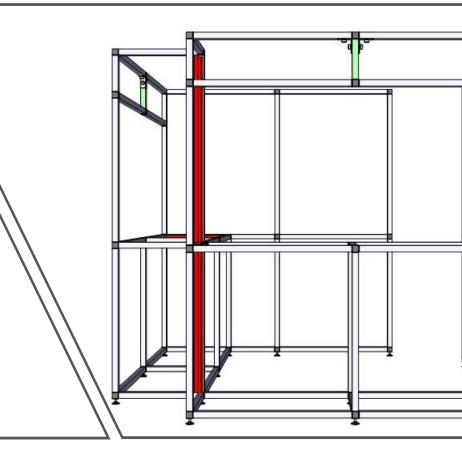

## FARMERS' MARKET

### 2 SIDED / ISLAND

## **KEY FEATURES:**

Display has be clad with roll up graphics mounted using magnetic tape. Archs over the windows have been fitted with support clamps to give extra strength. Desk tops have been mounted using Channel multiuse insert (CHMUIC).

### **BONUS FEATURES:**

Windows can be fitted with clear perspex rigid panels. Storage space can be created by using a Sliding door insert (CHSDDIC) in the 'desk' sections of the structure