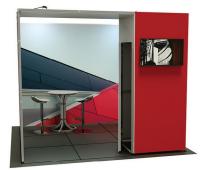

## SUPERCAR PADDOCK

### **KEY FEATURES:**

Separate meeting rooms can be created by using standard doors. The structure is clad in textile graphics and makes use of Silverlite 45° (CHFS45°) to create seamless edging. The wall connecting both meeting rooms is illuminated using T3Wandlite. **BONUS FEATURES:** 

Include large TV monitors or LED walls for promotional videos. Virtually any LED screen can be included into T3Frame structures.

TWIST LOCK - CODE MSB