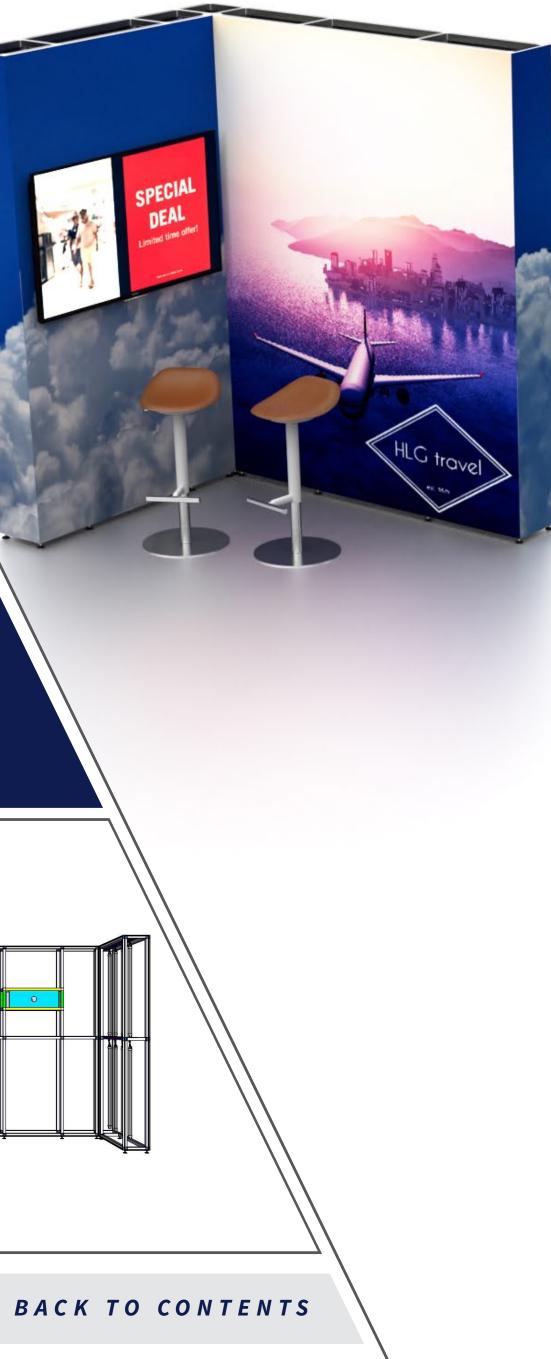

## TOURIST AGENCY WALLS 2 SIDED / LINEAR

### **KEY FEATURES:**

Monitors are mounted using screen mounts (CHSM). Spacing between structures can be adjusted due to the lightweight design of the framework. Textile graphics mounted using the Silverlite 45° insert (CHFS45°C).

## **BONUS FEATURES:**

Textile graphics can be illuminated using the T3Wandlite solution. T3Wandlite mounted using Stick light bracket (WLSLB).

STICK LIGHT BRACKET - CODE WLSLB