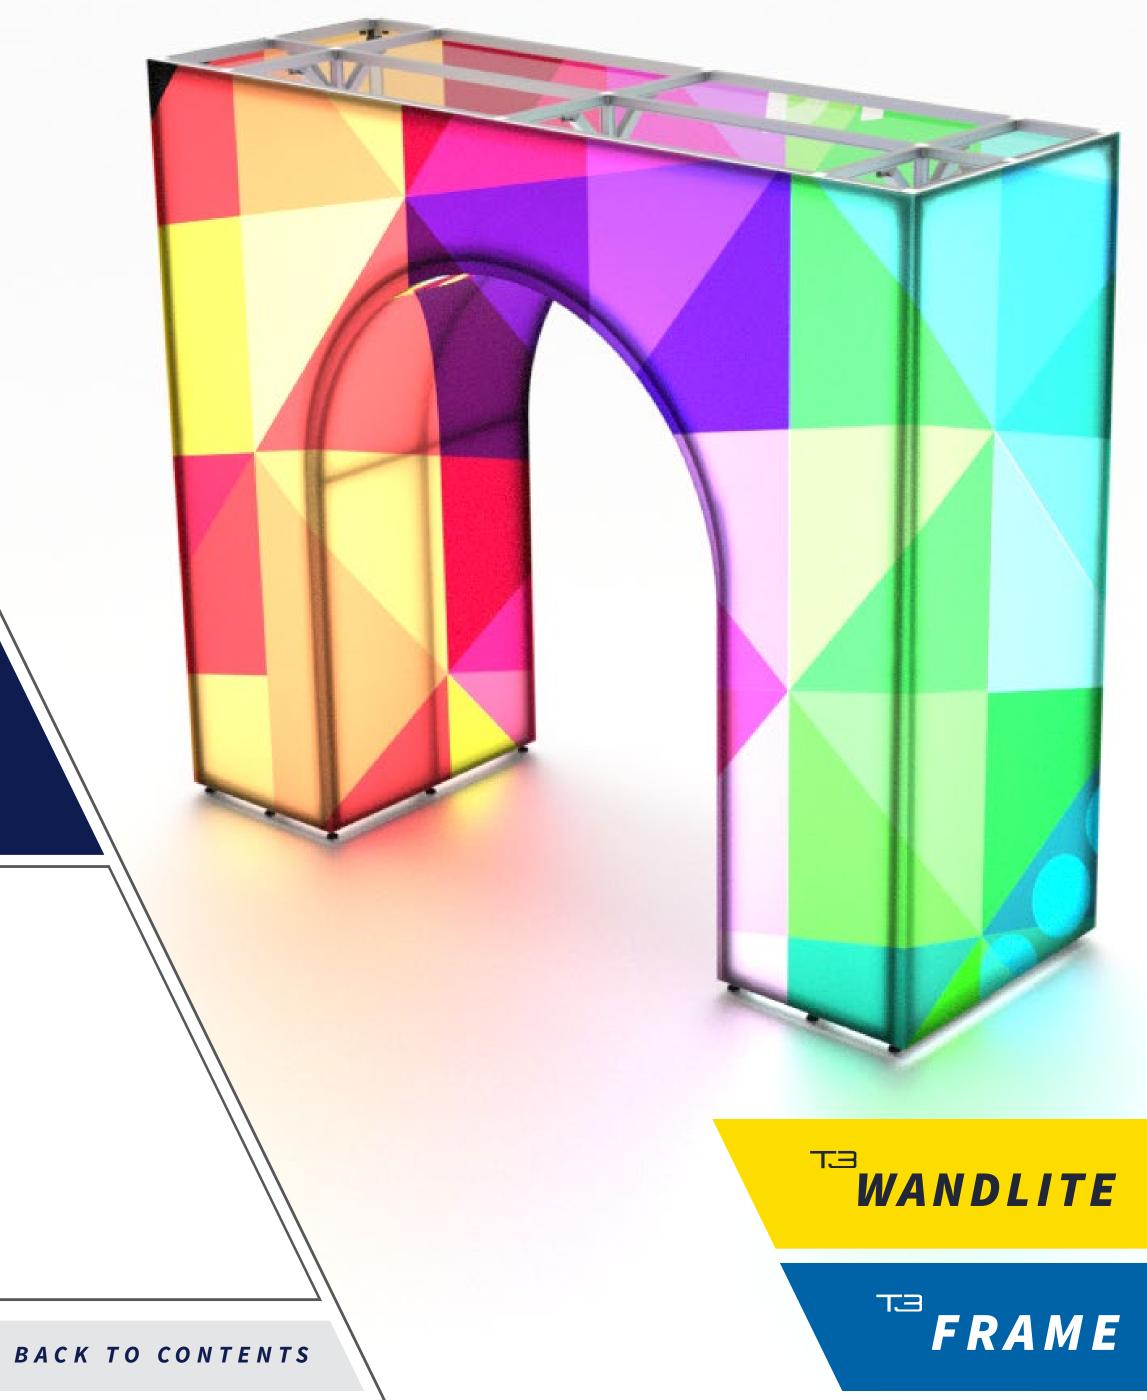

## STAINED GLASS ARCH 1 SIDED / LINEAR

## **KEY FEATURES:**

Custom curved extrusions can support fabric graphics to the front with our silverite extrusion sliced to fit the diameter. The archway is illuminated using the T3Wandlite solution, mounted using a T-bracket. Use of Fabric silverite 45° graphic profile to create seamless, fabric edging.

### **BONUS FEATURES:**

Integrate structure into other walls to create unique entrances. Custom curves can be manufactured to adjust size of entrance or tunnel.

## WANDLITE - CODE WL