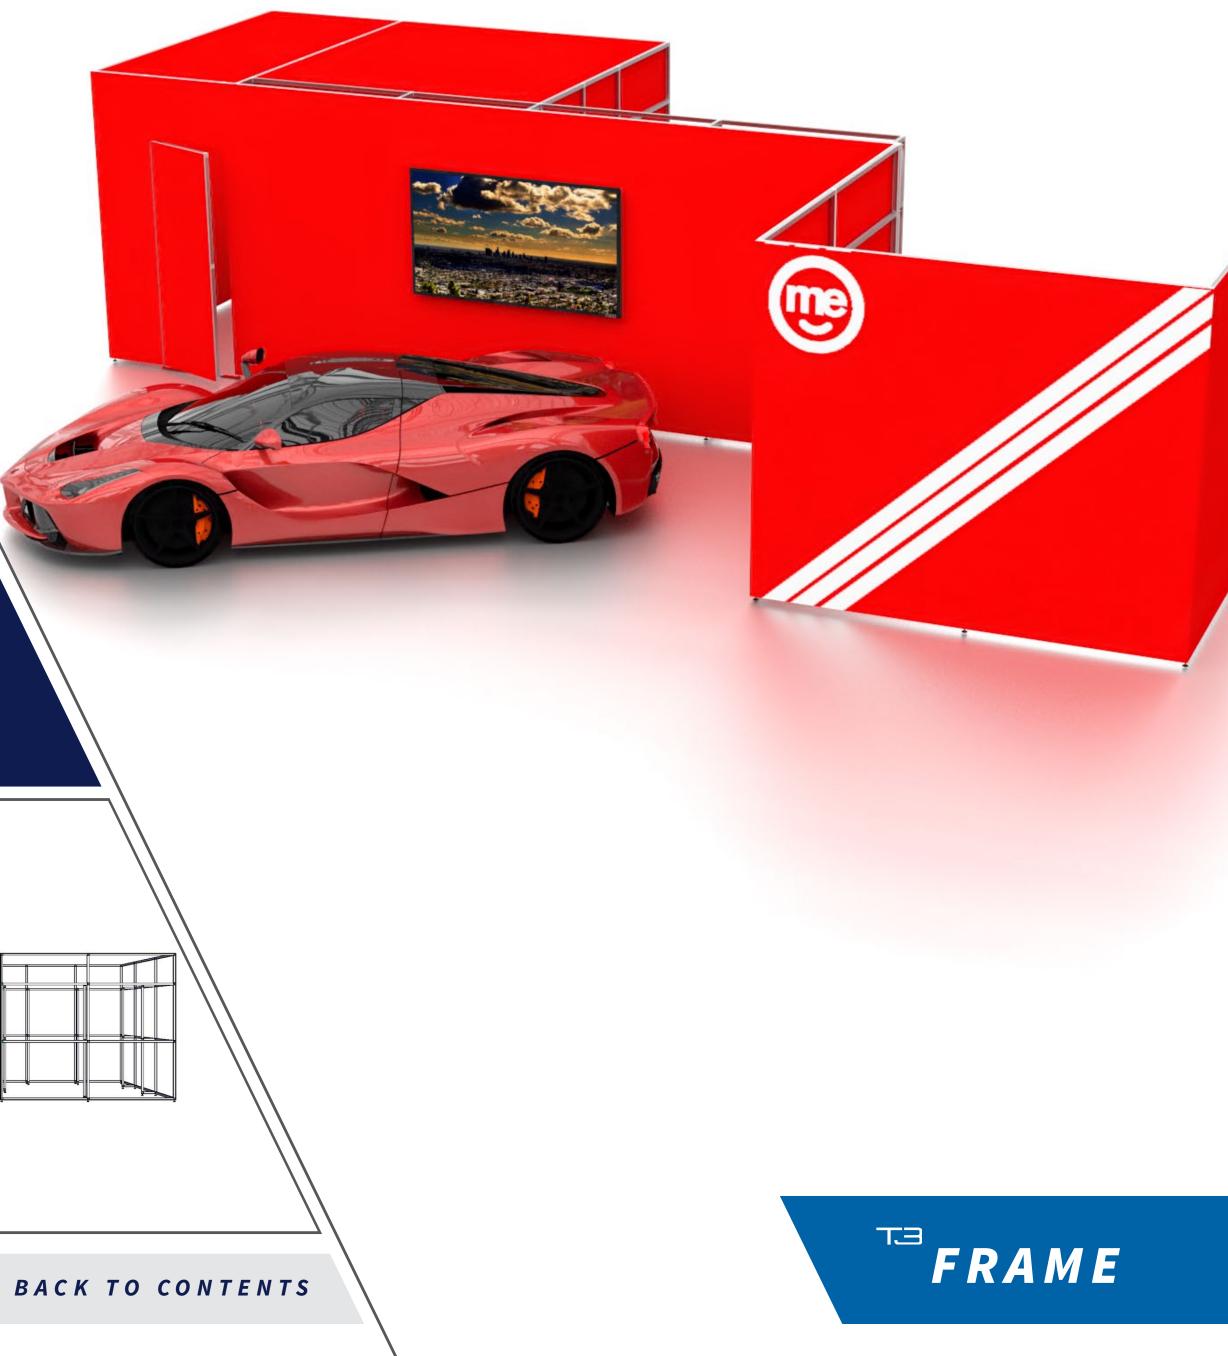

## SUPERCAR PADDOCK

### **KEY FEATURES:**

Separate meeting rooms can be created by using standard doors. The structure is clad in textile graphics and makes use of Silverlite 45° (CHFS45°) to create seamless edging. The wall connecting both meeting rooms is illuminated using T3Wandlite. **BONUS FEATURES:** 

Include large TV monitors or LED walls for promotional videos. Virtually any LED screen can be included into T3Frame structures.

TWIST LOCK - CODE MSB