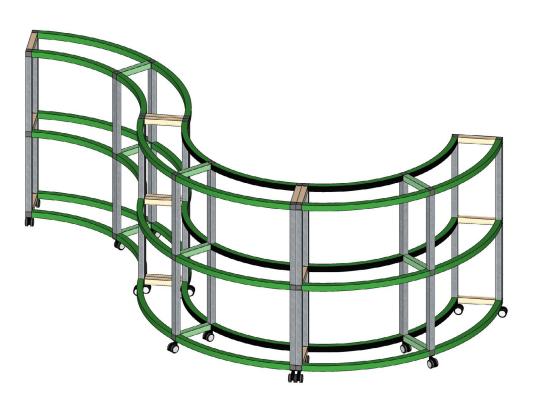

## **BOOK WALLS** OPEN / ISLAND

## **KEY FEATURES:**

Creating truly unique shapes with our made to measure

## REQUEST THE 3 D