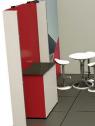

## SUPERCAR PADDOCK

### **KEY FEATURES:**

Separate meeting rooms can be created by using standard doors. The structure is clad in textile graphics and makes use of Silverlite 45° (CHFS45°) to create seamless edging. The wall connecting both meeting rooms is illuminated using T3Wandlite. **BONUS FEATURES:** 

Include large TV monitors or LED walls for promotional videos. Virtually any LED screen can be included into T3Frame structures.

TWIST LOCK - CODE MSB