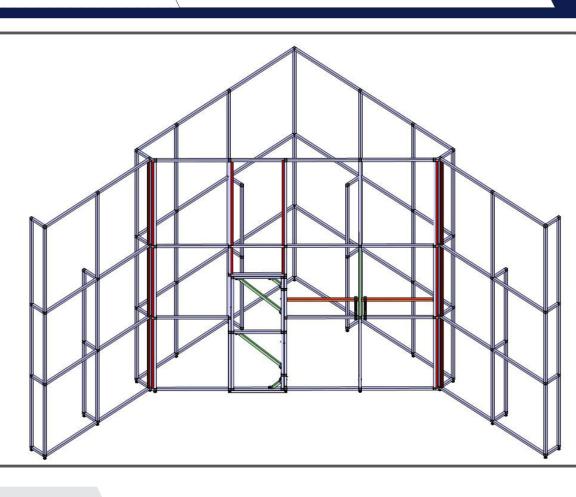

## JUICE BAR

## 2 SIDED / CORNER

### **KEY FEATURES:**

Back wall created at an angle using the T3Airframe Angle (AFANG) and allows for the large storage room to be created. Access to storage created using a Standrad door (AFDSF). Large monitor mounted using monitor support hooks (MSH).

### **BONUS FEATURES:**

Half circle counter created using T3Easycube solution. Can be configured with wheels creating extra mobility.

AIRFRAME ANGLE - CODE AFANG