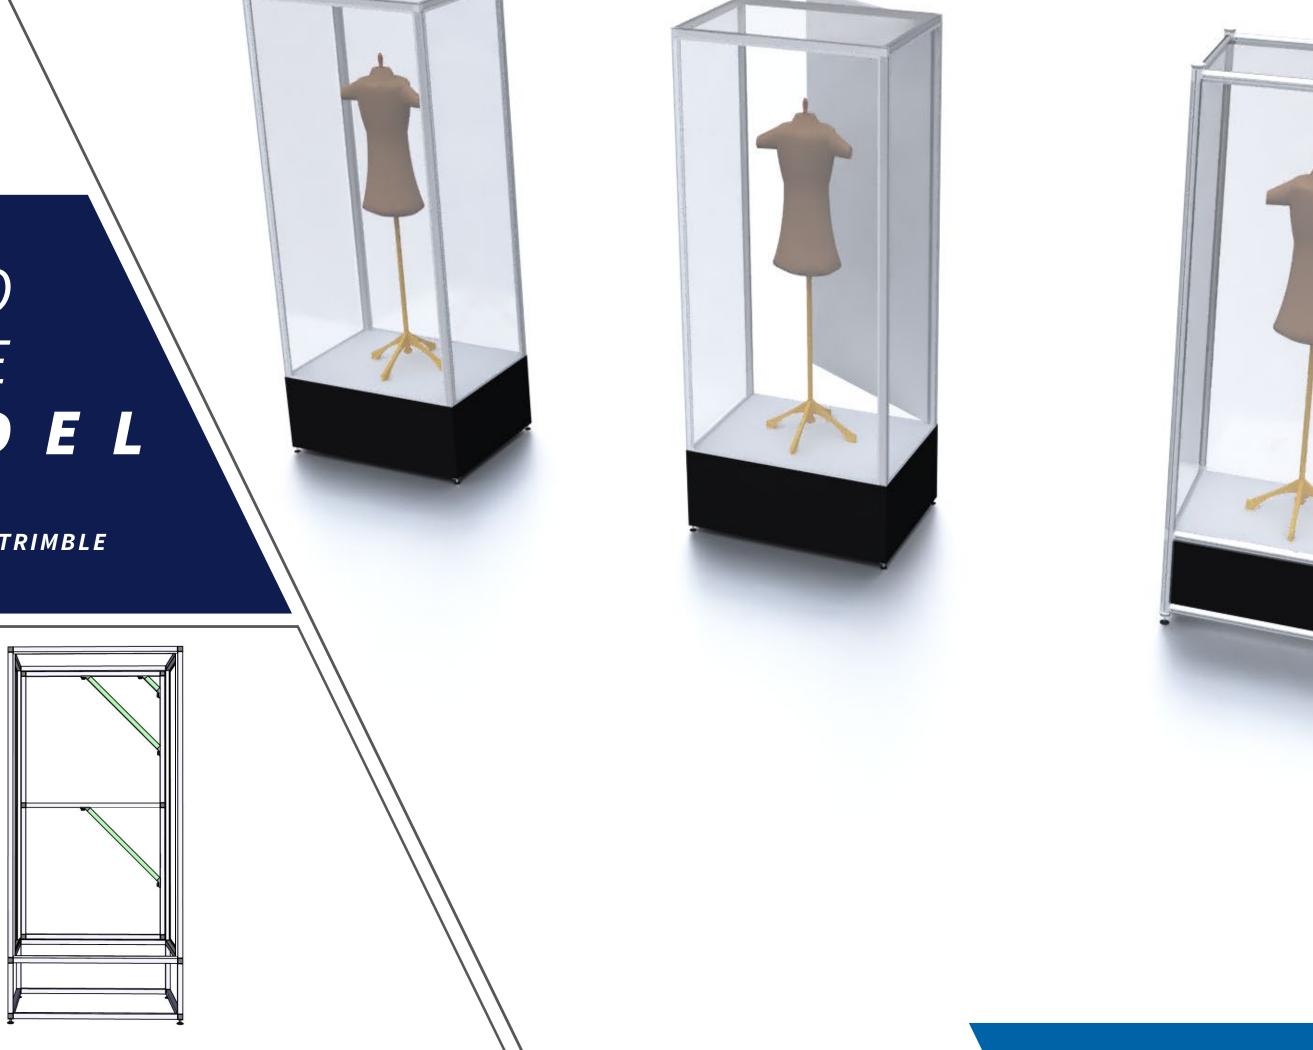

## MANNEQUIN STAND

OPEN / ISLAND

## **KEY FEATURES:**

Clear perspex panels fitted using Channel panel (CHPSC) profile making contents of structure secure. Supporting shelf mounted using Channel shelf support twist in (CHSST).

### **BONUS FEATURES:**

Design can be built using either T3Frame or T3Affinity solutions. For T3Frame solutions a standard door (FNDSF) can be created. Bottom panels can be illuminated using T3Wandlite.