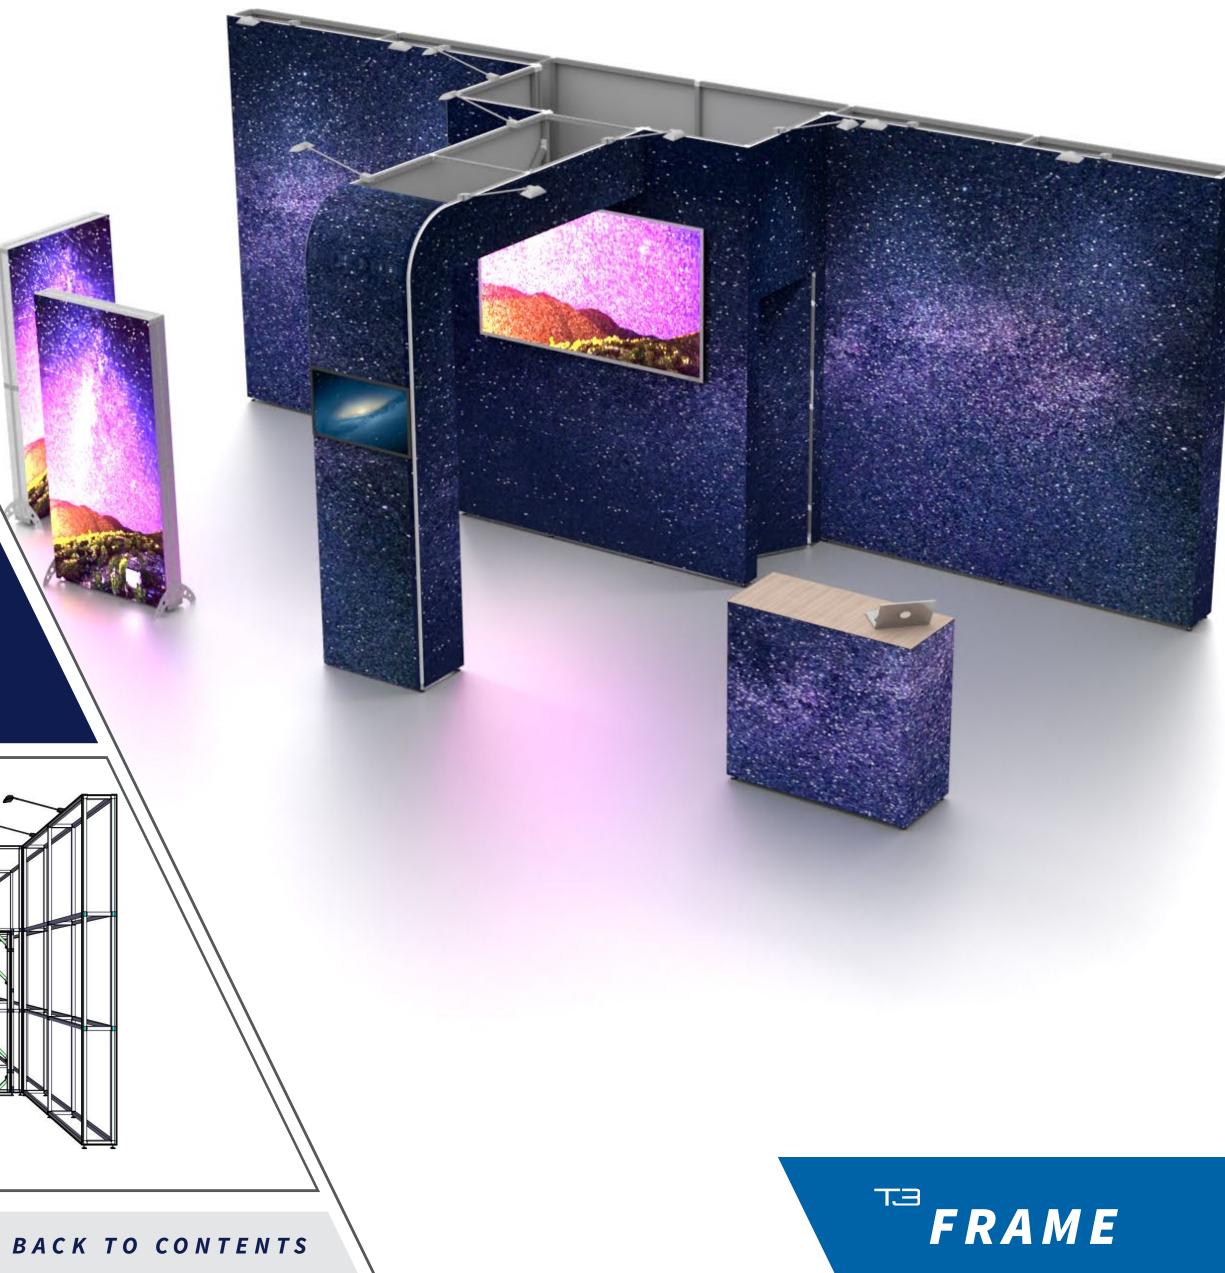

## SPACE WALL 1 SIDED LINEAR

## **KEY FEATURES:**

Create large storage areas with T3Frame doors for easy access. Accessorise your storage area with clothing rails, hooks and shelfing for all your event requirements. LED spotlights (SPLCHR) provide your structure with a bright and luminous finish. **BONUS FEATURES:** 

> T3Frame Doors can be made in custom sizes including curved or angled orientations. T3Easycube is your go to provider for counter solutions in any graphic type.

## STANDARD DOOR - CODE /DSF

|   | 2 |
|---|---|
| М | S |