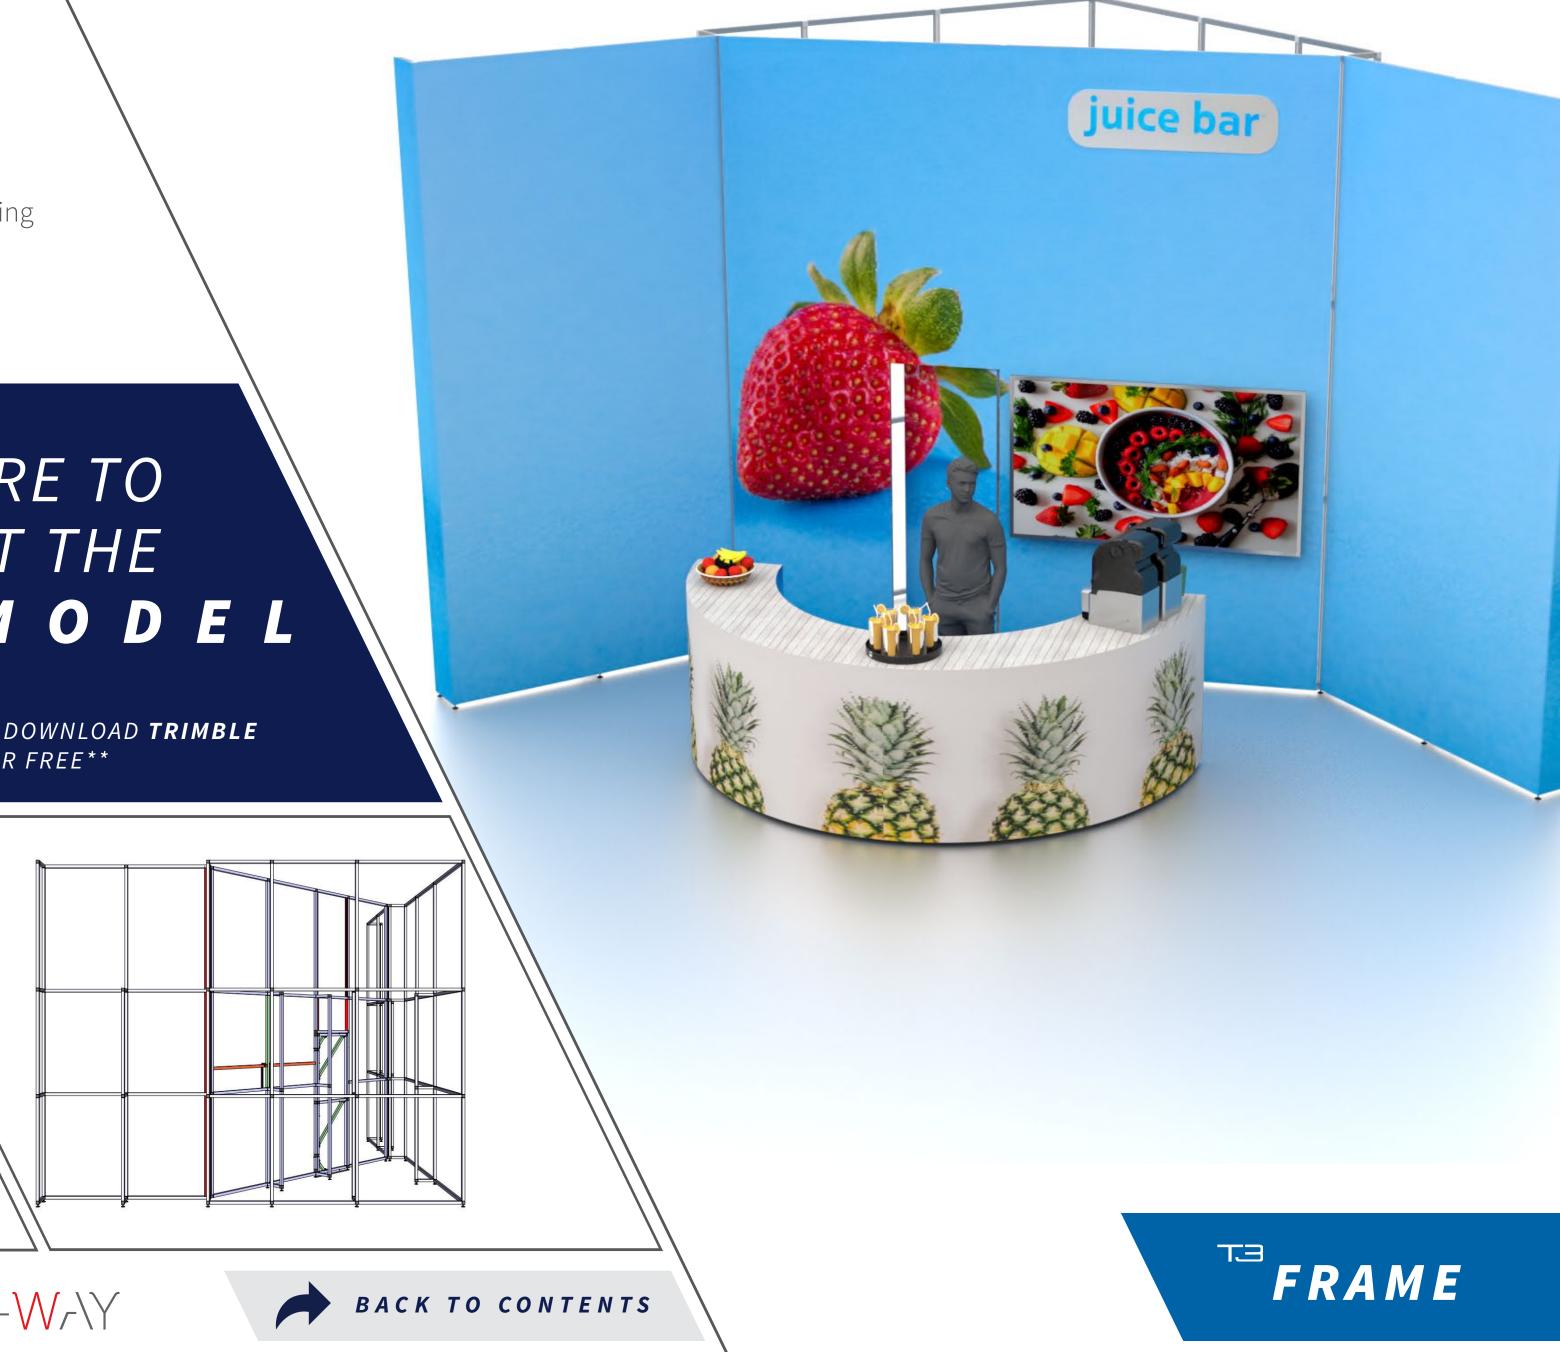

## JUICE BAR

## 2 SIDED / CORNER

### **KEY FEATURES:**

Back wall created at an angle using the T3Airframe Angle (AFANG) and allows for the large storage room to be created. Access to storage created using a Standrad door (AFDSF). Large monitor mounted using monitor support hooks (MSH).

### **BONUS FEATURES:**

Half circle counter created using T3Easycube solution. Can be configured with wheels creating extra mobility.

AIRFRAME ANGLE - CODE AFANG