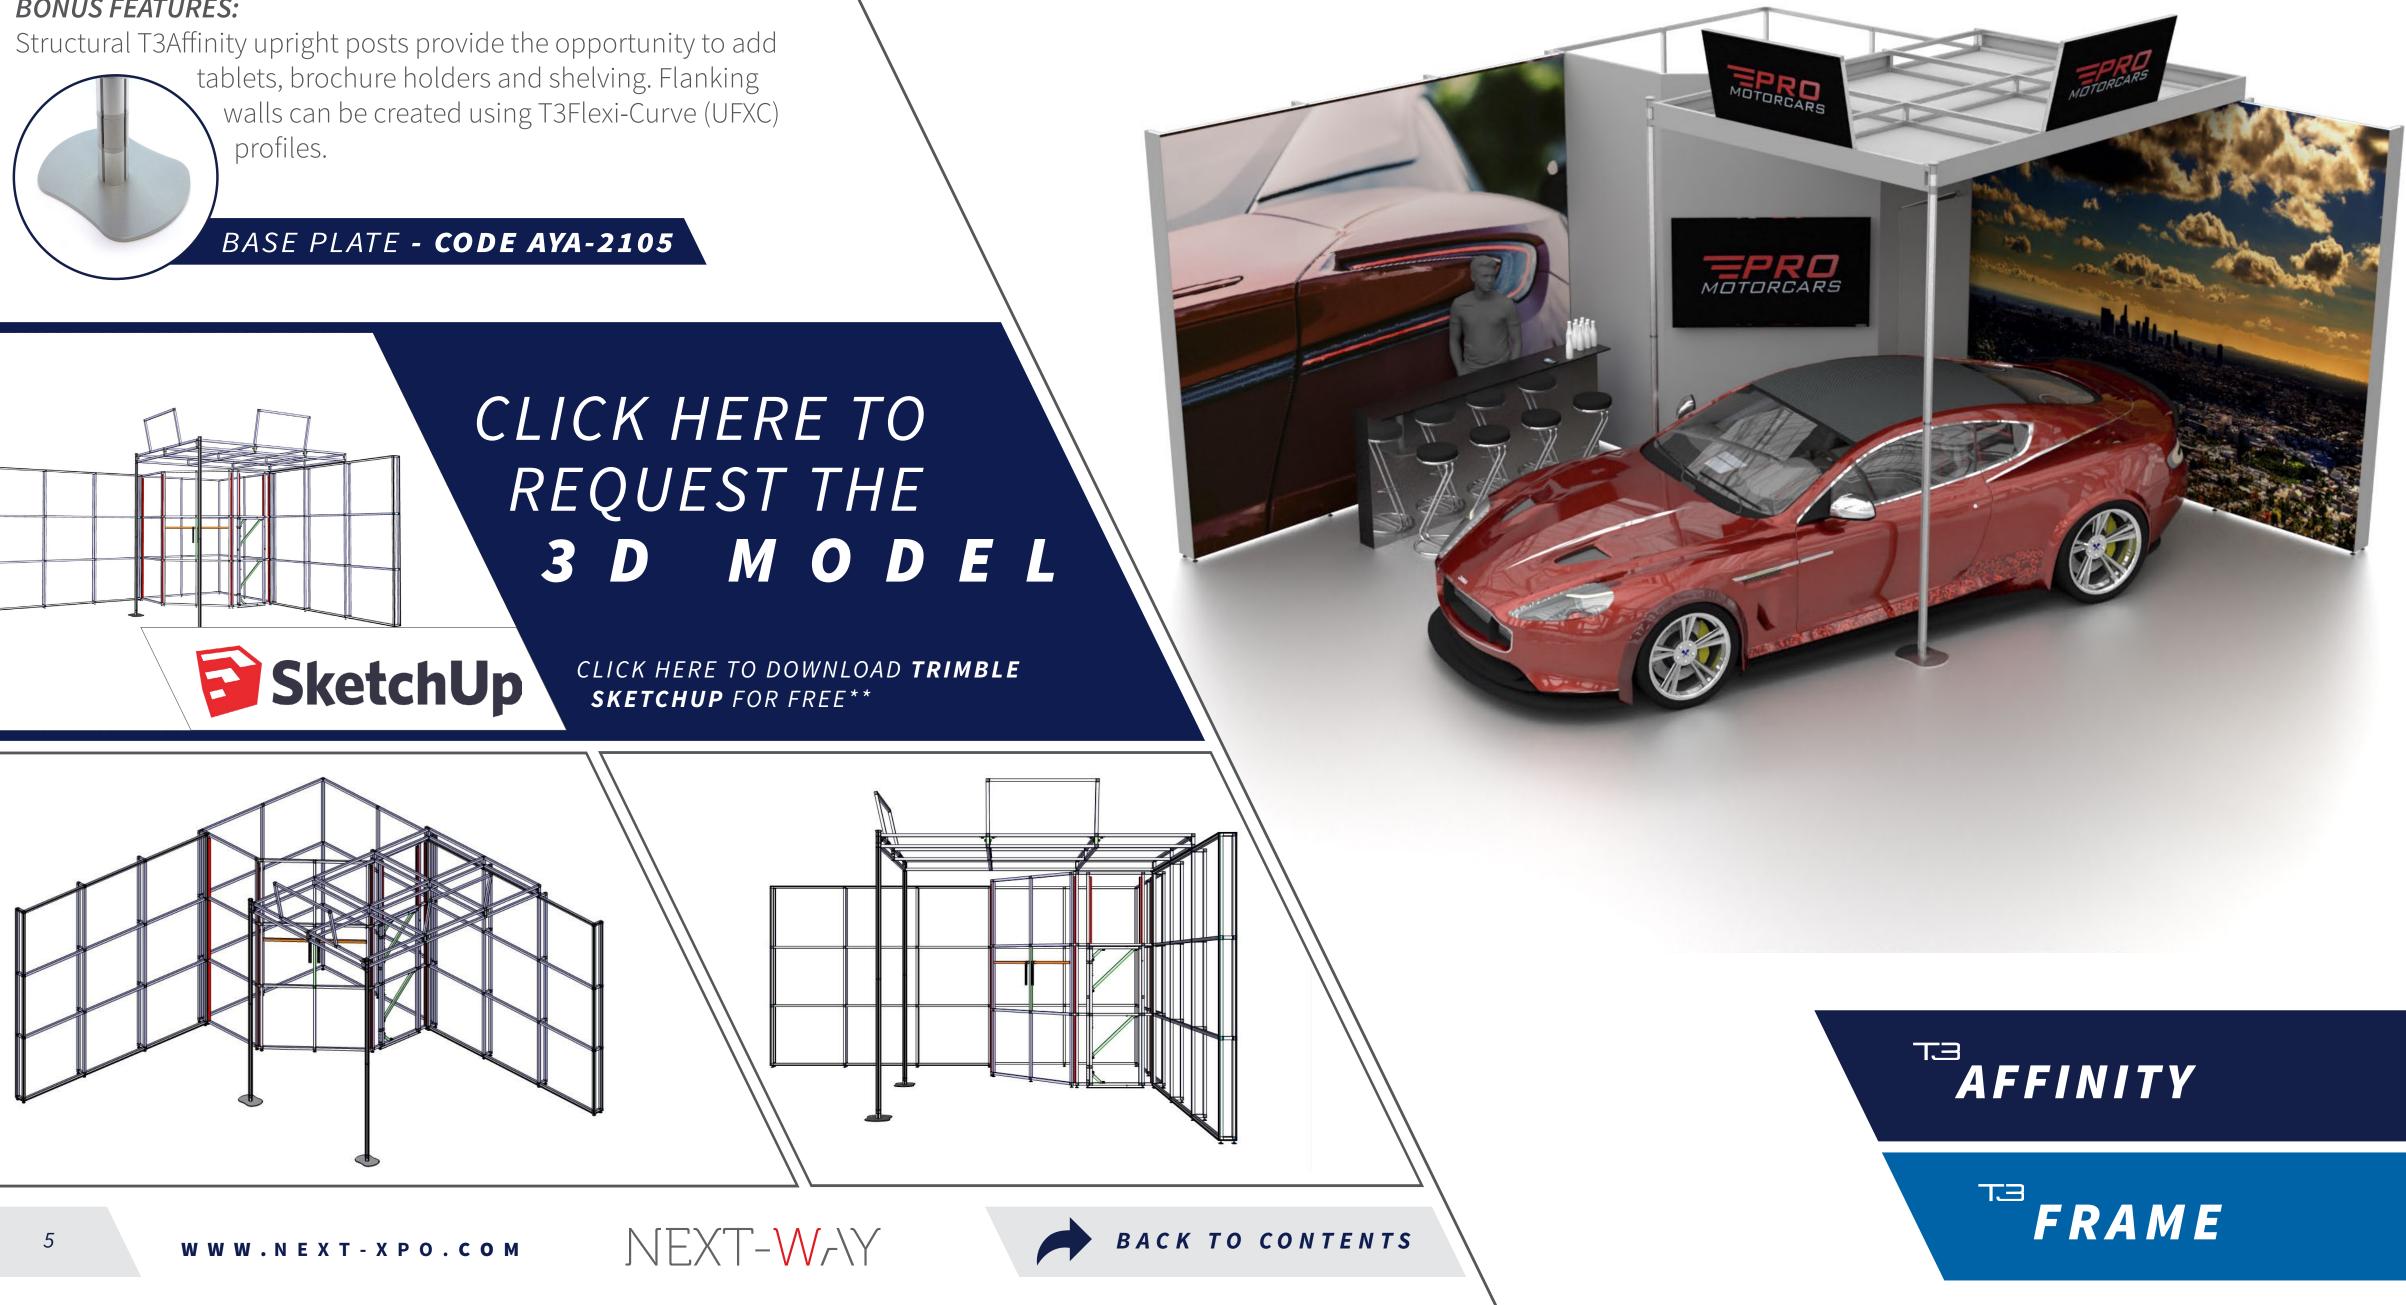

## SUPERCAR PADDOCK

### **KEY FEATURES:**

Separate meeting rooms can be created by using standard doors. The structure is clad in textile graphics and makes use of Silverlite 45° (CHFS45°) to create seamless edging. The wall connecting both meeting rooms is illuminated using T3Wandlite. **BONUS FEATURES:** 

Include large TV monitors or LED walls for promotional videos. Virtually any LED screen can be included into T3Frame structures.

TWIST LOCK - CODE MSB

## CLICK HERE TO REQUEST THE **3 D M O D E L**

CLICK HERE TO DOWNLOAD **TRIMBLE SKETCHUP** FOR FREE\*\*