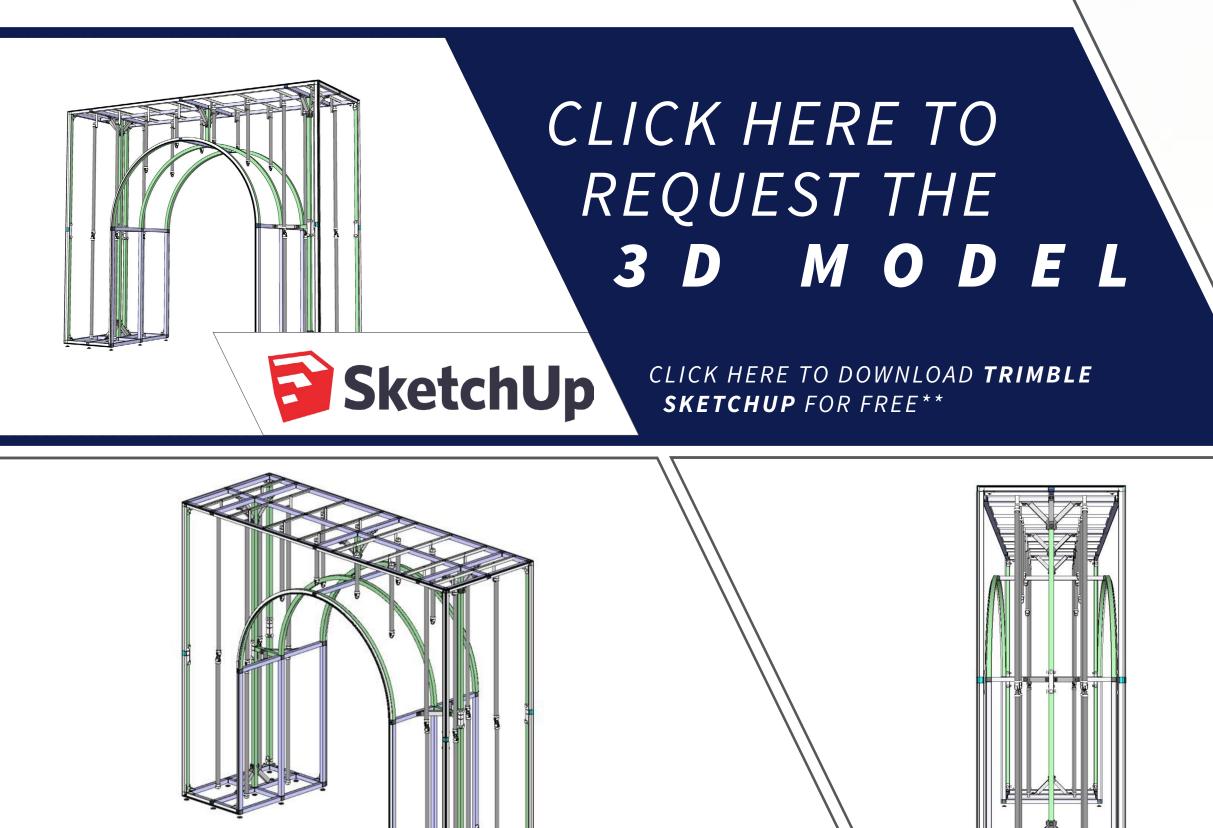

## STAINED GLASS ARCH 1 SIDED / LINEAR

## **KEY FEATURES:**

Custom curved extrusions can support fabric graphics to the front with our silverite extrusion sliced to fit the diameter. The archway is illuminated using the T3Wandlite solution, mounted using a T-bracket. Use of Fabric silverite 45° graphic profile to create seamless, fabric edging.

### **BONUS FEATURES:**

Integrate structure into other walls to create unique entrances. Custom curves can be manufactured to adjust size of entrance or tunnel.

## WANDLITE - CODE WL