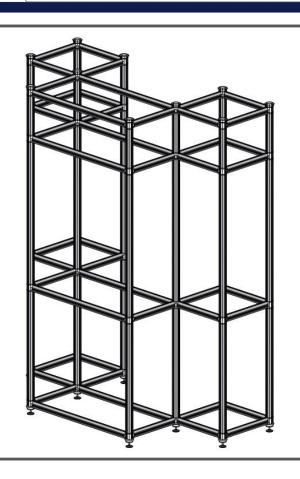

## SPACE WALL 1 SIDED LINEAR

## **KEY FEATURES:**

Create large storage areas with T3Frame doors for easy access. Accessorise your storage area with clothing rails, hooks and shelfing for all your event requirements. LED spotlights (SPLCHR) provide your structure with a bright and luminous finish. **BONUS FEATURES:** 

> T3Frame Doors can be made in custom sizes including curved or angled orientations. T3Easycube is your go to provider for counter solutions in any graphic type.

## STANDARD DOOR - CODE /DSF

|   | 2 |
|---|---|
| М | S |