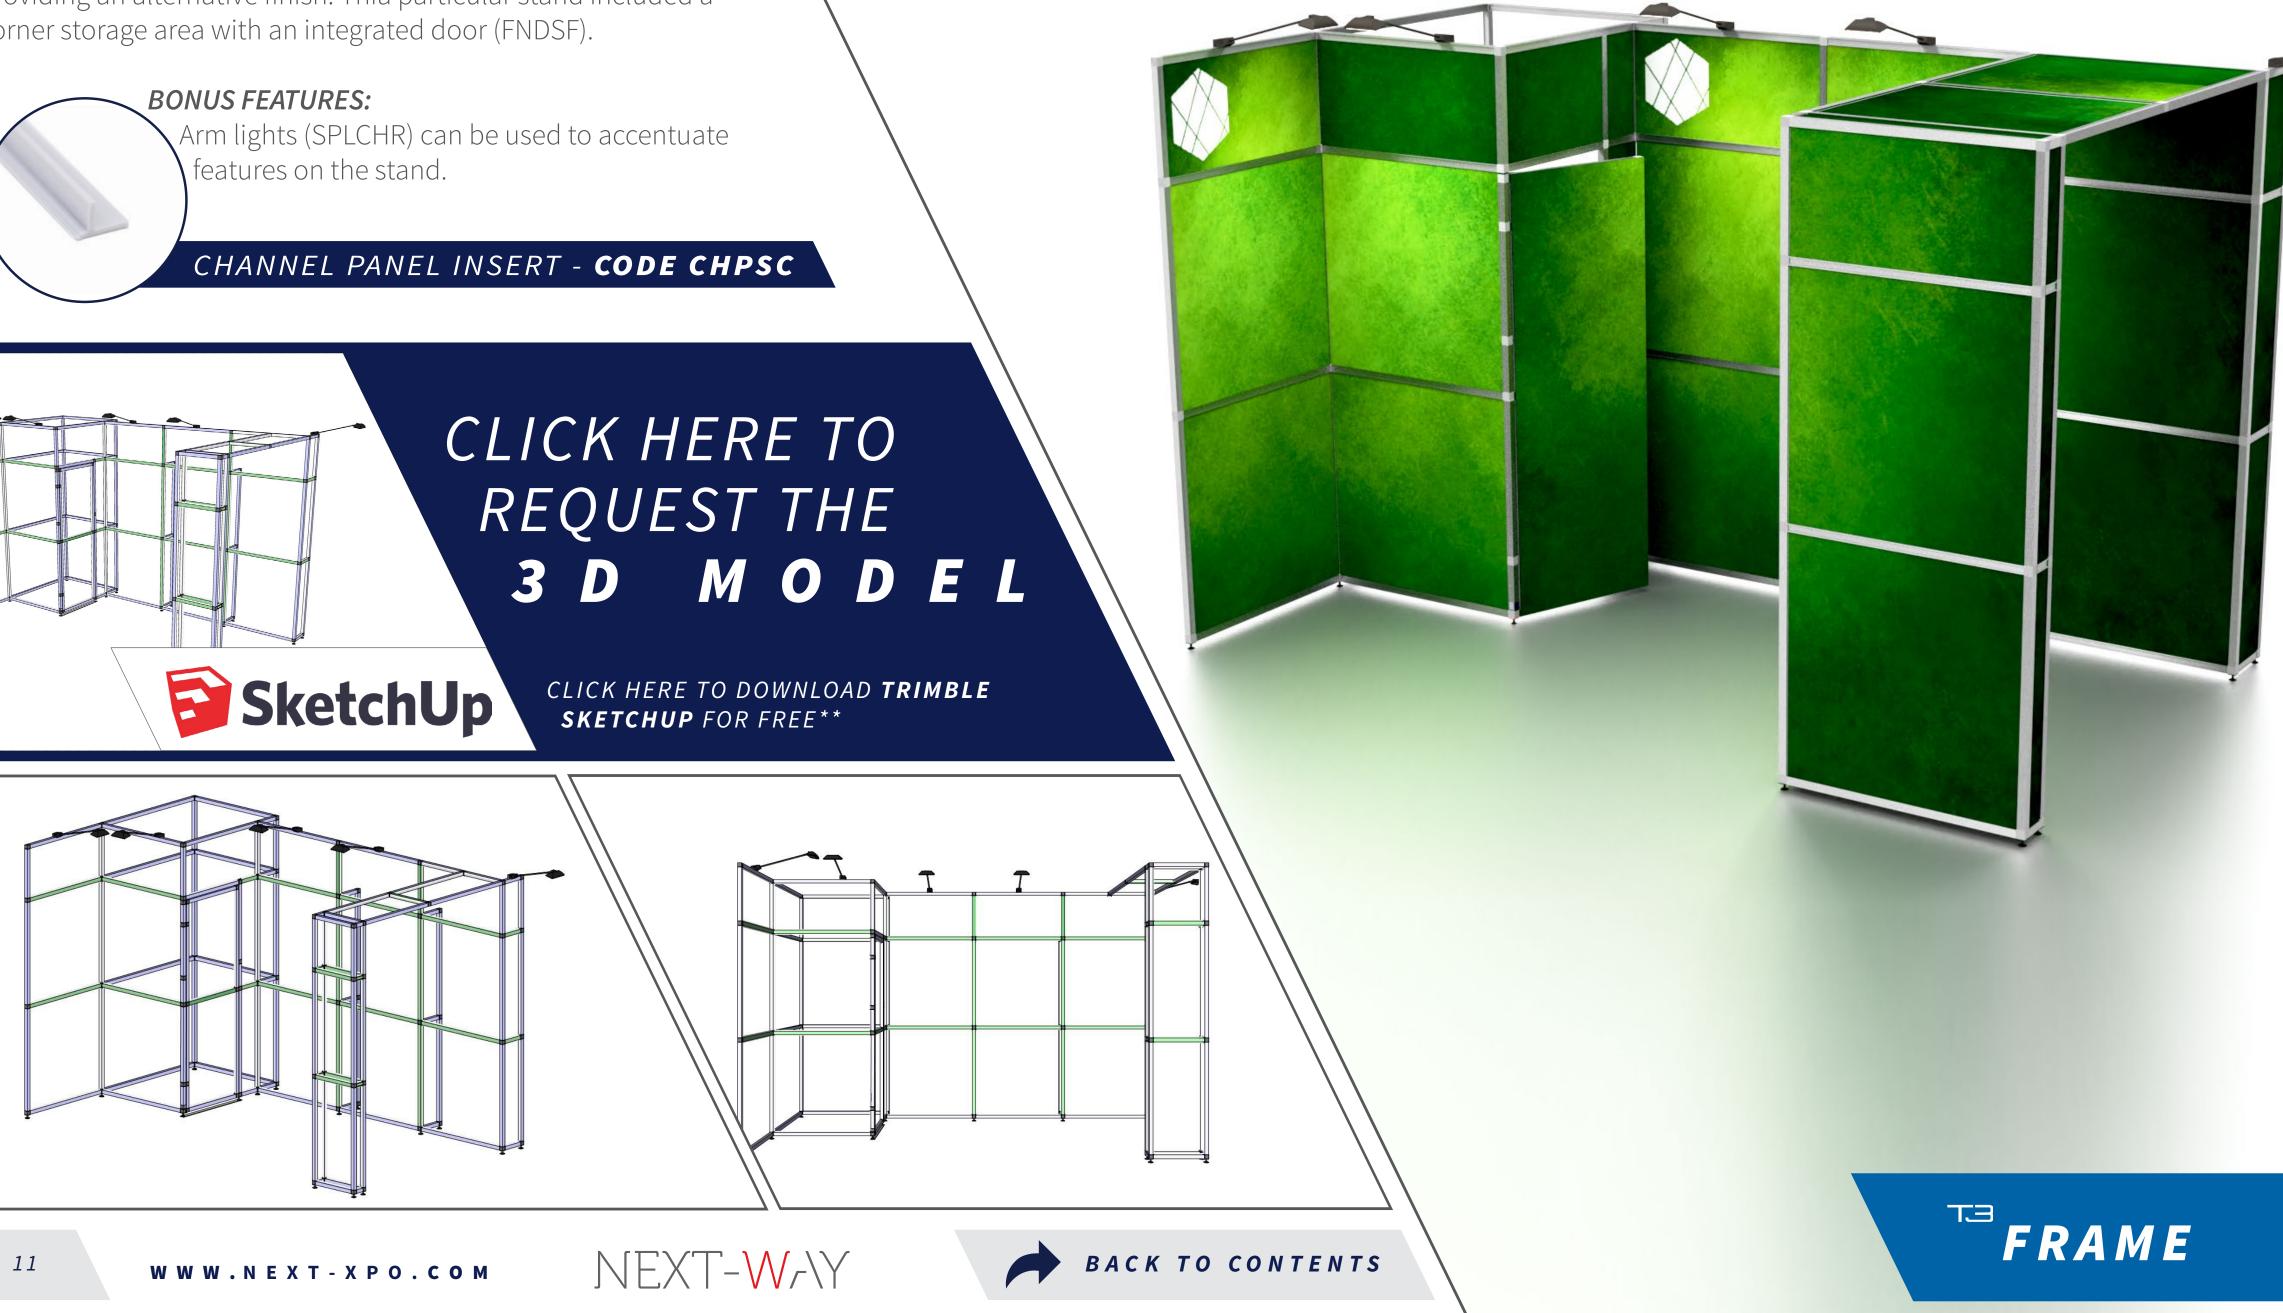

## CORPORATE BOOTH

### TWO SIDED / CORNER

### **KEY FEATURES:**

Internally fitted panels can be created using our Channel Panel insert (CHPSC), this allows for the tube to be exposing providing an alternative finish. Thia particular stand included a corner storage area with an integrated door (FNDSF).

features on the stand.