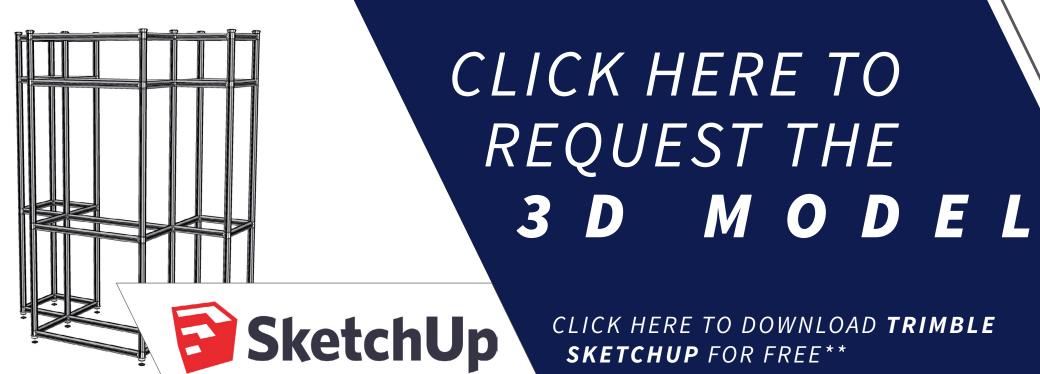

## SPACE WALL 1 SIDED LINEAR

## **KEY FEATURES:**

Create large storage areas with T3Frame doors for easy access. Accessorise your storage area with clothing rails, hooks and shelfing for all your event requirements. LED spotlights (SPLCHR) provide your structure with a bright and luminous finish. **BONUS FEATURES:** 

> T3Frame Doors can be made in custom sizes including curved or angled orientations. T3Easycube is your go to provider for counter solutions in any graphic type.

## STANDARD DOOR - CODE /DSF

|   | 2 |
|---|---|
| М | S |