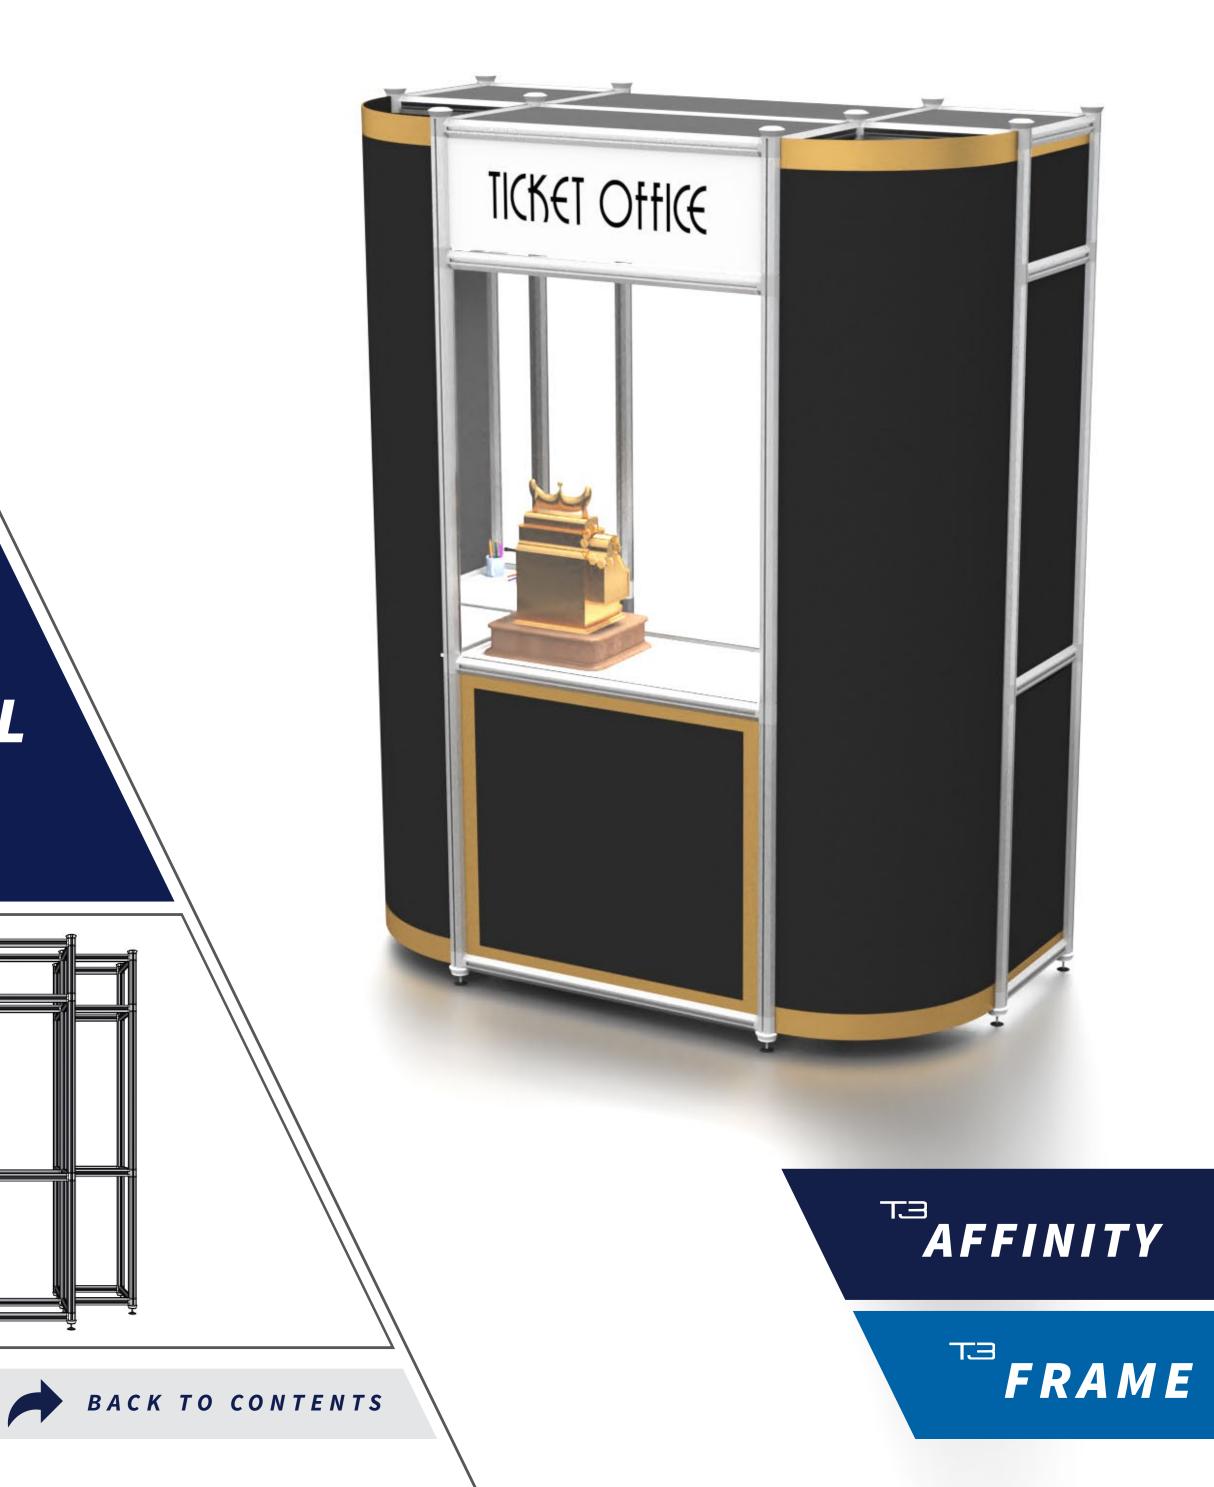

## TICKET OFFICE

### **KEY FEATURES:**

Created using T3Affinity, this booth is ideal for semipermanent structures. Dibond tops slide into the grooves available to create panelled sections and integrated shelves. **BONUS FEATURES:** 

Create storage areas by integrating Sliding door profile (AYPSD)

into horizontal beams. Multiple retro-fit accessories

including brochure holders, shelving and tablet

holders can be added to the display.

SLIDING DOOR PROFILE - CODE AYPSD

SKETCHUP FOR FREE\*\*

| Μ | S |
|---|---|