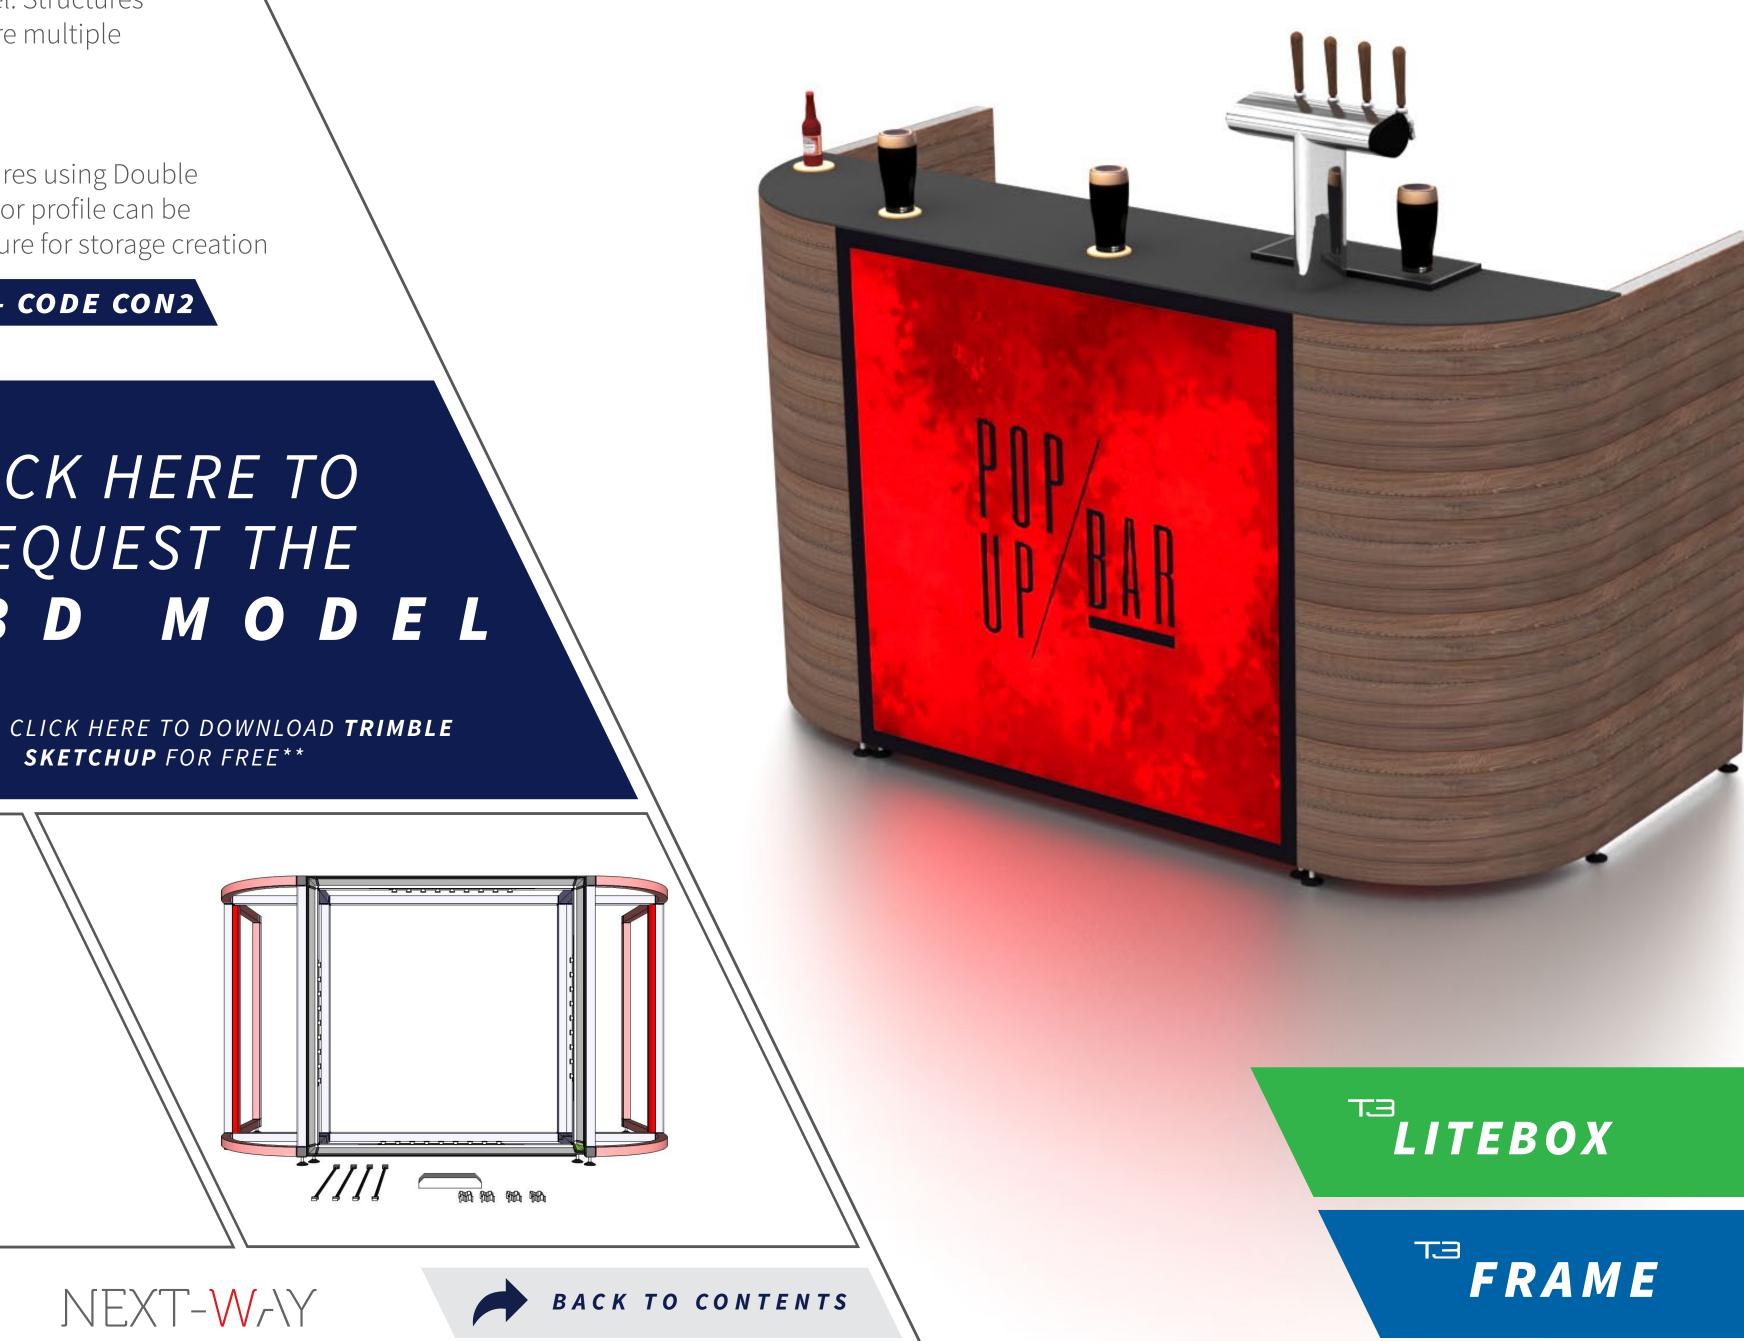

## POP UP BAR

*P.O.S* 

### **KEY FEATURES:**

Display consists of three structures. Two corner plinths and central oblong plinth with T3Litebox front panel. Structures connected using Tube clamp (TCLMP). There are multiple options for counter top type.

### **BONUS FEATURES:**

Possible connection of structures using Double connector (CON2). Sliding door profile can be integrated into central structure for storage creation

## CONNECTOR DOUBLE - CODE CON2

**SKETCHUP** FOR FREE\*\*