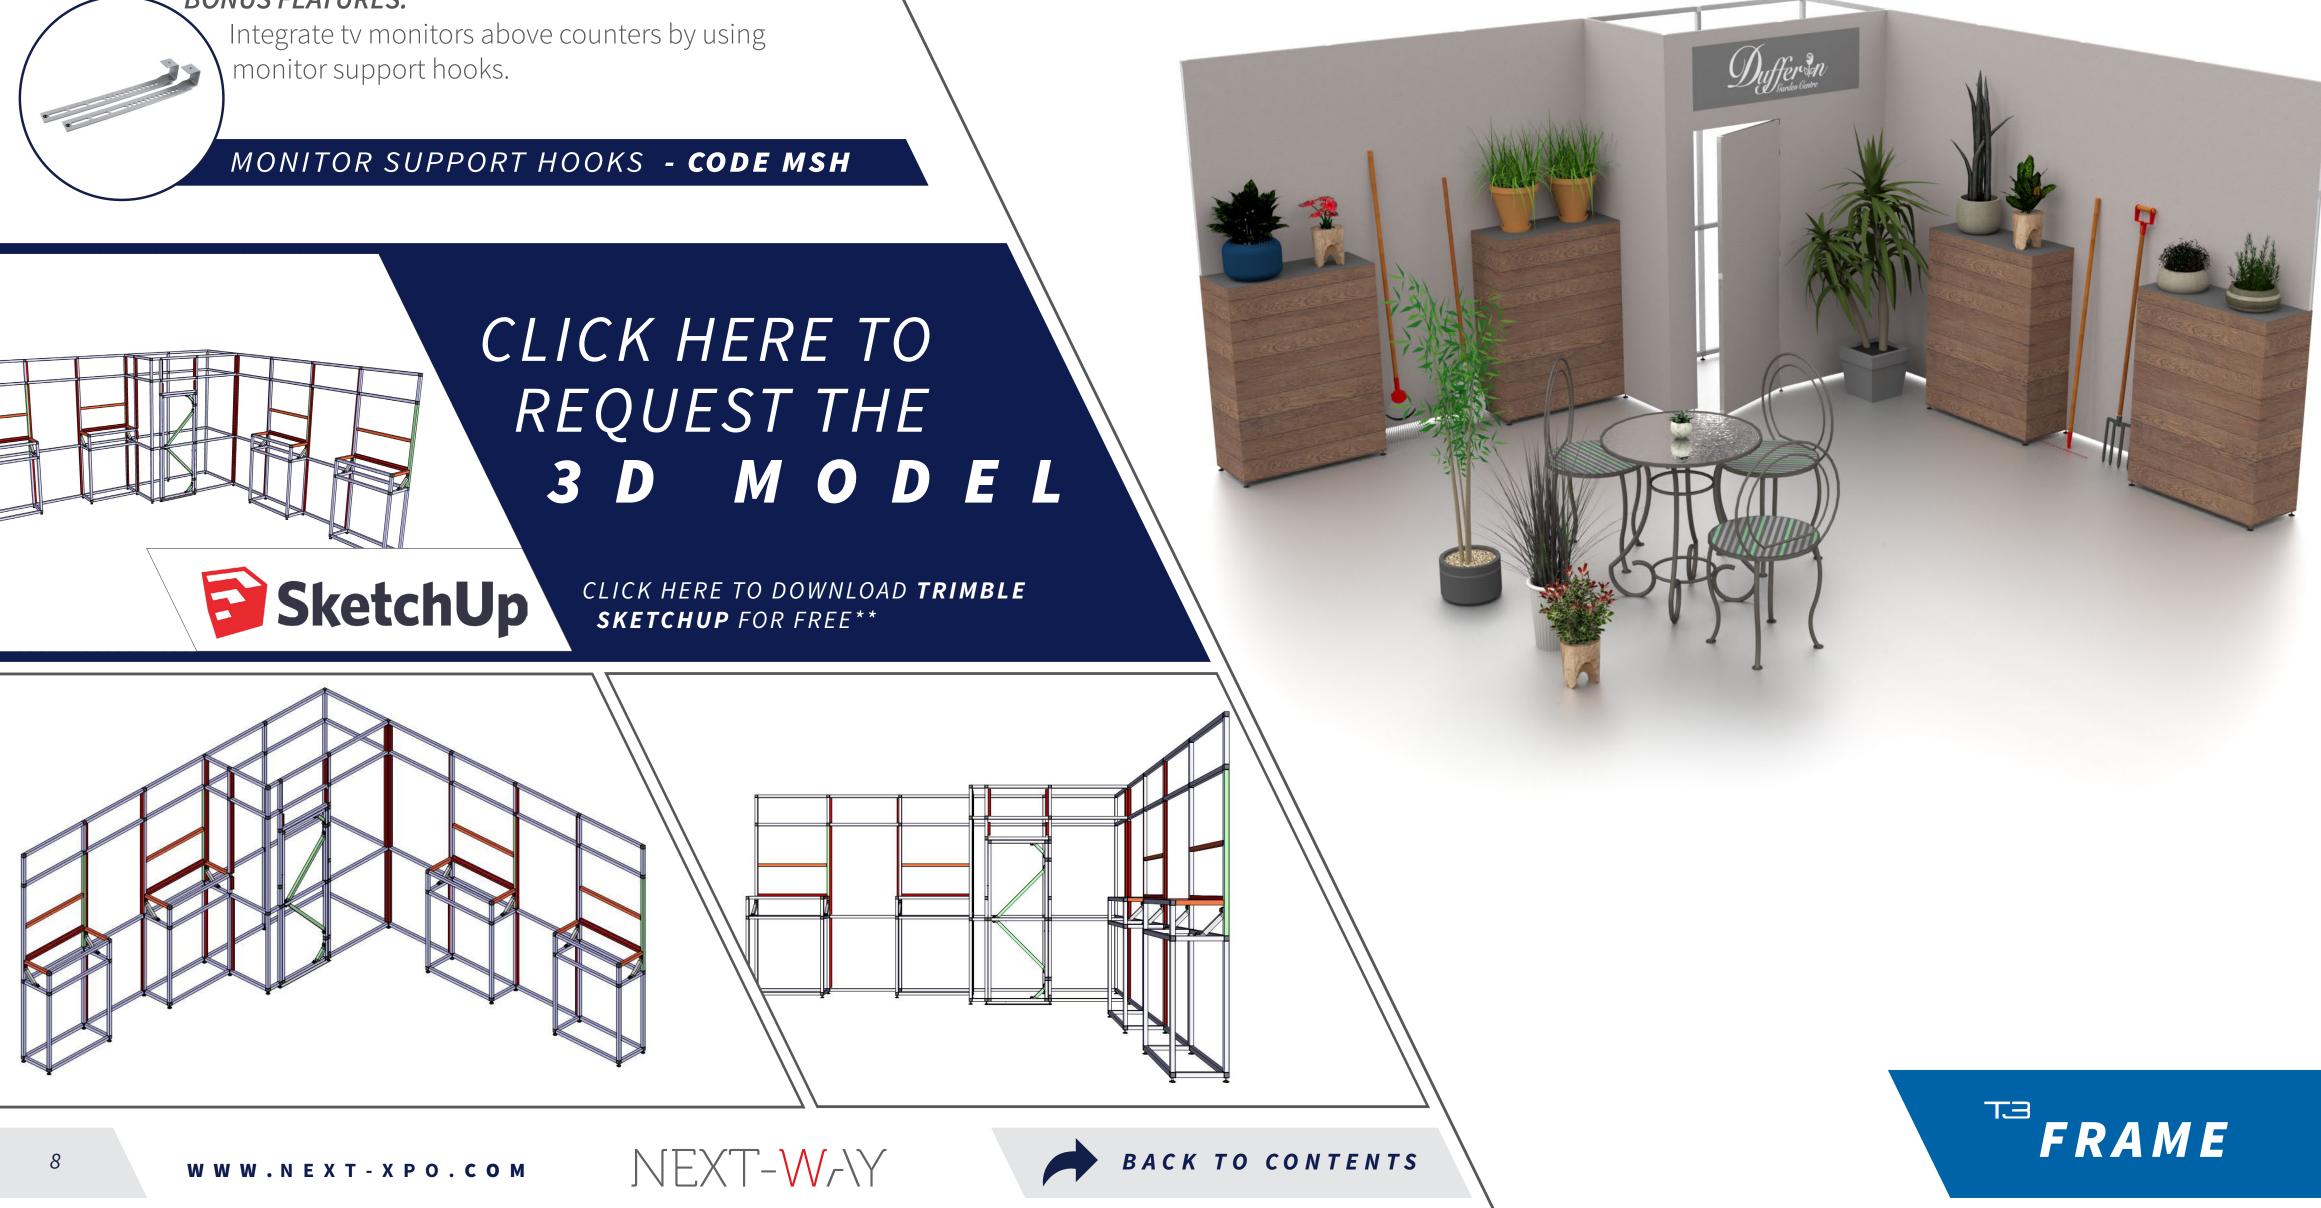

## GARDEN CENTRE

2 SIDED / CORNER

### **KEY FEATURES:**

Display is created using modules. Allowing users to quickly expand on the design to maximise on stand space. Modules consist of a counter module and wall module. Include a storage area in the design by adding the specific module.

### **BONUS FEATURES:**