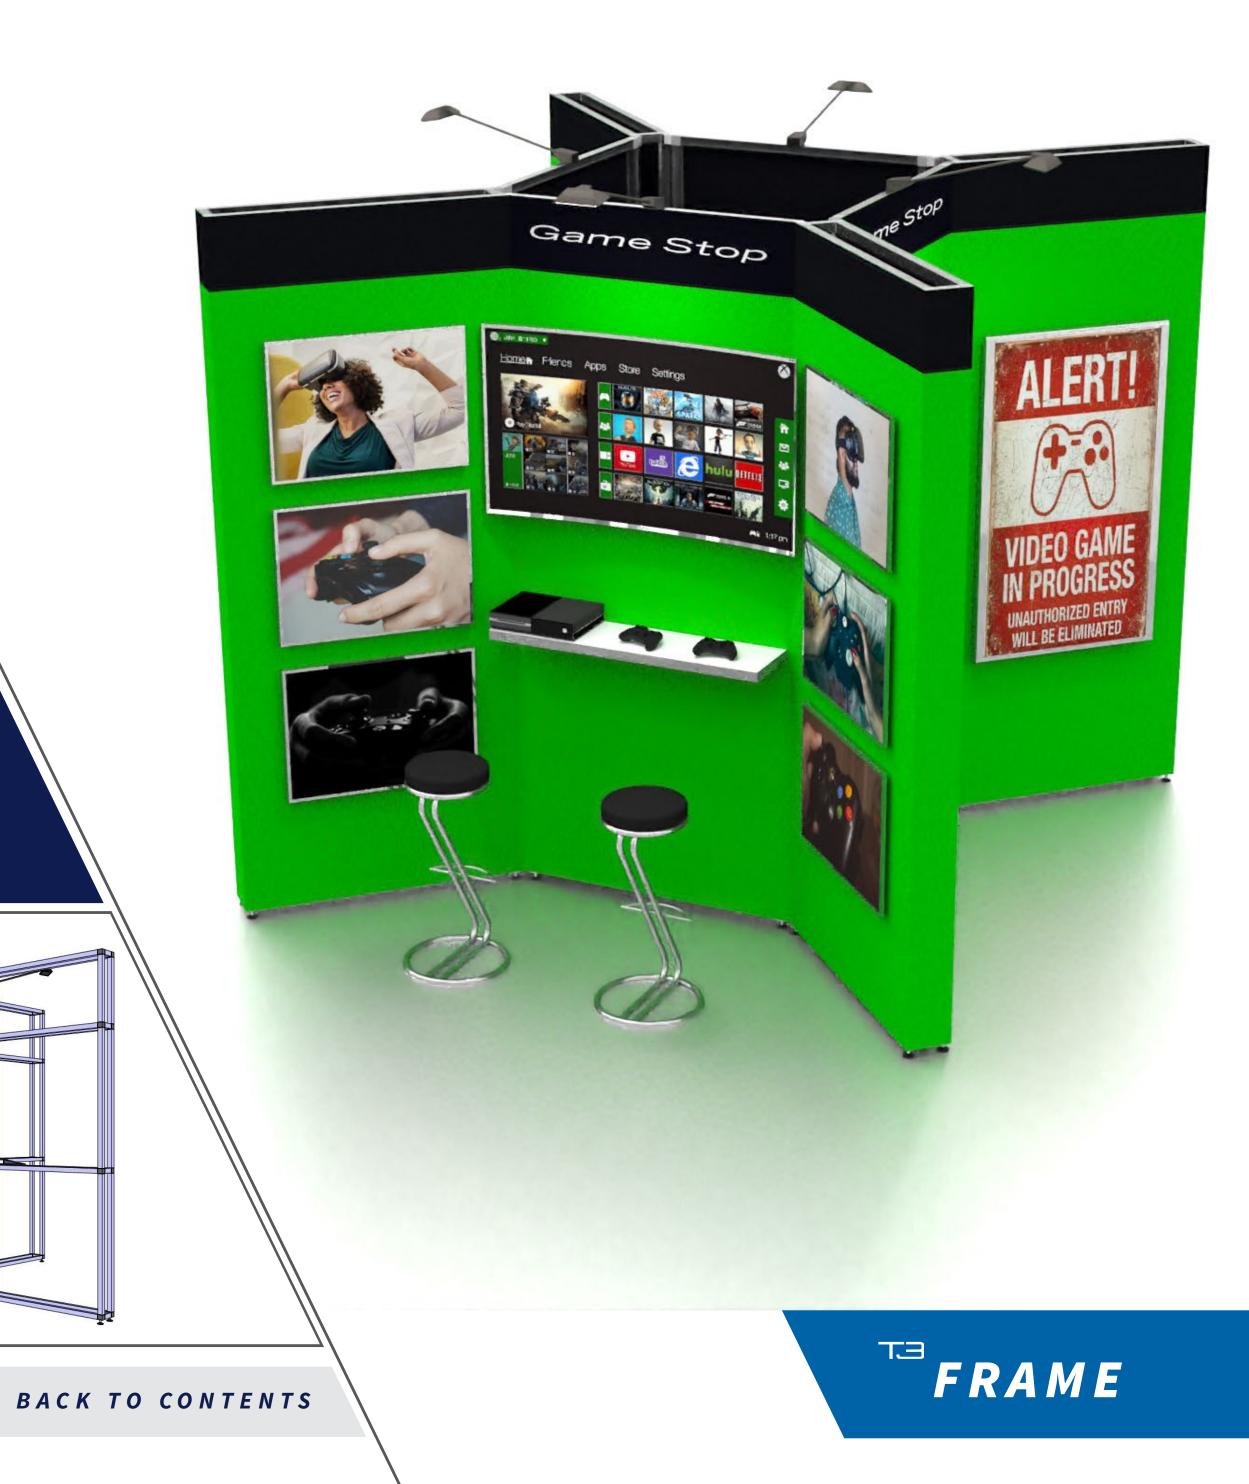

## GAMING STATION

OPEN / ISLAND

## **KEY FEATURES:**

LED Monitors are mounted using monitor support hooks (MSH). Shelving units attached directly to structural framework for gaming stations or presentation spaces. Internal corners are created using Airframe Angle (AFANG) which can be produced to virtually any angle..

## BONUS FEATURES:

Adding sliding door inserts (CHSDDIC) into your structure can create storage or cable access for gaming consoles.

## MONITOR HOOKS - CODE MSH

| Μ | S |
|---|---|