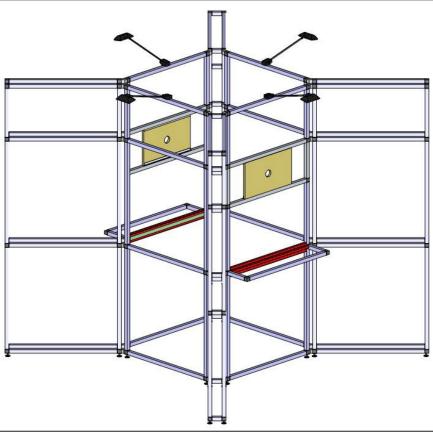

## GAMING STATION

OPEN / ISLAND

## **KEY FEATURES:**

LED Monitors are mounted using monitor support hooks (MSH). Shelving units attached directly to structural framework for gaming stations or presentation spaces. Internal corners are created using Airframe Angle (AFANG) which can be produced to virtually any angle..

## BONUS FEATURES:

Adding sliding door inserts (CHSDDIC) into your structure can create storage or cable access for gaming consoles.

## MONITOR HOOKS - CODE MSH

| Μ | S |
|---|---|