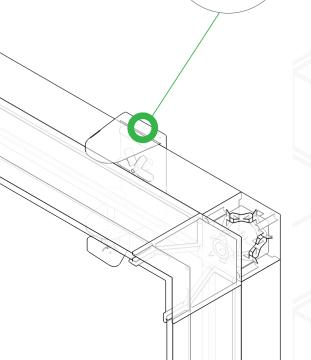

#### **End Side Plate**

The side plates are securely attached using threaded bolts. This compact design reduces build time and facilitates transport and storage requirments.

#### Rigidizer

Fits in the channel of the post and connector while sitting on top of the flat foot. Adding these to your T3 Litebox will create a more stable structure.

**INFO** T3 Affinity lightboxes

1

can be fitted with literature racks and 32"monitors.