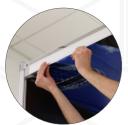

### T3 Roller Bags

All our standalone and standard T3 Litebox displays can be packed into our compact, T3 Roller Bag. Improving transportation and reducing weight.