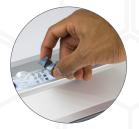

# ShellKit Clamp

Our T3 shell kit clamps allow you to mount your T3 Litebox onto any frame or surface. They can be connected to a variety of exhibition systems offering seamless versatility.

### How to Attach:

- 1. Position the rear screw with the wheel.
- Align the bolt into the 2. required orientation.
- 3. Align the rear bolt into the profile.
- Use the hand wheel 4. screw to attach the Litebox frame.