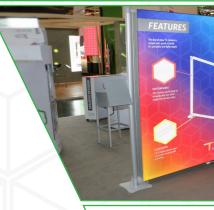

# THE T3 Litebox sets a shining example in illuminated

The T3 Litebox sets a shining example in illuminate features and displays.

In the exhibition, retail and display industry, speed and accuracy are highly important. The T3Litebox range is simple to assemble, modular in design and lightweight. They can be efficiently transported in specifically designed bags and built by only one person.

Create vibrant displays that drive foot fall, engage brand awareness and generate conversations with your target audience.

The entire T3 Litebox range requires no tools during installation and dismantling. Simply...