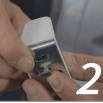

### How to Attach:

- 1. Position the rear screw with the wheel.
- Align the bolt into the 2. required orientation.
- 3. Align the rear bolt into the profile.
- Use the hand wheel 4. screw to attach the Litebox frame.