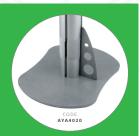

# Create versatile and effective visual presentations with our free-standing T3 Liteboxes.

Our T3 Litebox profiles can be cut to custom lengths, allowing for standalone lightboxes of varied dimensions, maximising on the event space provided. Our T3 Liteboxes come with two support options; End side plates (ESP) and T3 Affinity base plates.

Allows for increased strength and rigidity, as well as the use of multiple retro fit display accessories. These Include shelving units, tablets, monitors and more. The T3 Affinity posts are fitted using the T3 Adaptor.