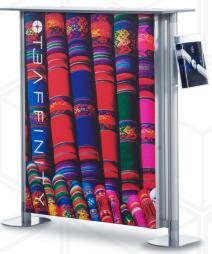

# STANDALONE

# Create versatile and effective visual presentations with our free-standing T3 Liteboxes.

Our T3 Litebox profiles can be cut to custom lengths, allowing for standalone lightboxes of varied dimensions, maximising on the event space provided. Our T3 Liteboxes come with two support options; End side plates (ESP) and T3 Affinity base plates.

Allows for increased strength and rigidity, as well as the use of multiple retro fit display accessories. These Include shelving units, tablets, monitors and more. The T3 Affinity posts are fitted using the T3 Adaptor.