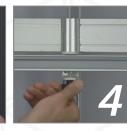

# ShellKit Clamp

Our T3 shell kit clamps allow you to mount your T3 Litebox onto any frame or surface. They can be connected to a variety of exhibition systems offering seamless versatility.

### How to Attach:

- 1. Position the rear screw with the wheel.
- Align the bolt into the 2. required orientation.
- 3. Align the rear bolt into the profile.
- Use the hand wheel 4. screw to attach the Litebox frame.

# **KEY FEATURE**

ZII

2.14

Using the T3 Shell clamp, Liteboxes can be mounted onto multiple surfaces and adjusted with ease.

T3 LITEBOX BY T3 SYSTEMS 10

m