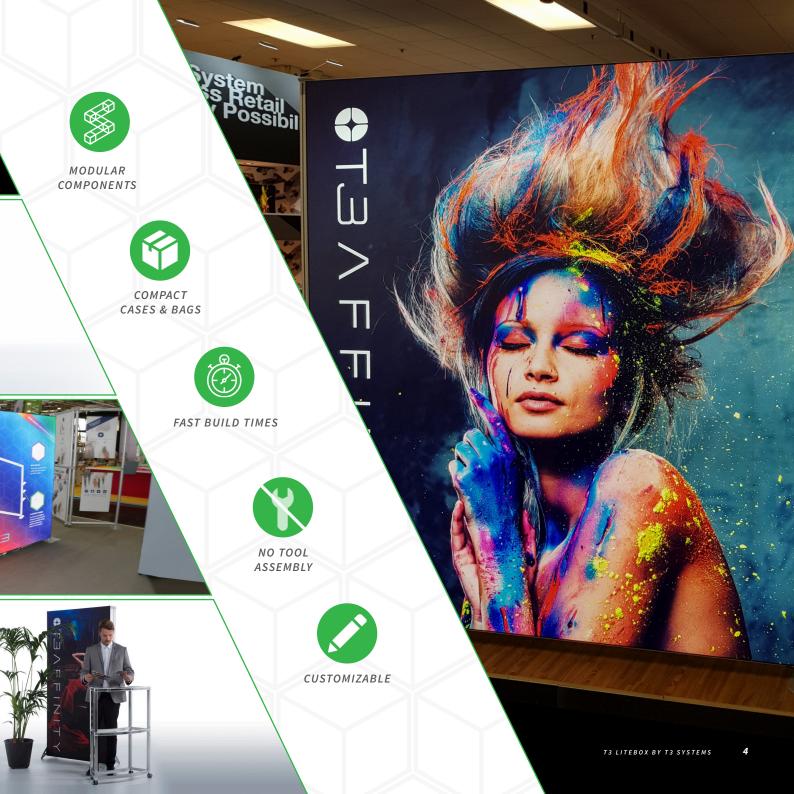

# THE T3 Litebox sets a shining example in illuminated

The T3 Litebox sets a shining example in illuminate features and displays.

In the exhibition, retail and display industry, speed and accuracy are highly important. The T3Litebox range is simple to assemble, modular in design and lightweight. They can be efficiently transported in specifically designed bags and built by only one person.

Create vibrant displays that drive foot fall, engage brand awareness and generate conversations with your target audience.

The entire T3 Litebox range requires no tools during installation and dismantling. Simply...

# **KEY FEATURES**

- Designed with the T3 FRAME and T3 AFFINITY
  - Quick assembly and installation without tools or levers
    - Free standing, wall mounted and suspended configurations
      - Modular design for easy storage and transportation
        - Easy mounting and changing of graphics
          - Multiple sizes and variations to fit your display needs