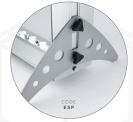

#### **End Side Plate**

The side plates are securely attached using threaded bolts. This compact design reduces build time and facilitates transport and storage requirments.