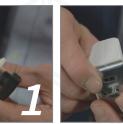

### How to Attach:

- 1. Position the rear screw with the wheel.
- Align the bolt into the 2. required orientation.
- 3. Align the rear bolt into the profile.
- Use the hand wheel 4. screw to attach the Litebox frame.