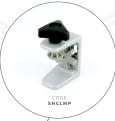

# ShellKit Clamp

Our T3 shell kit clamps allow you to mount your T3 Litebox onto any frame or surface. They can be connected to a variety of exhibition systems offering seamless versatility.