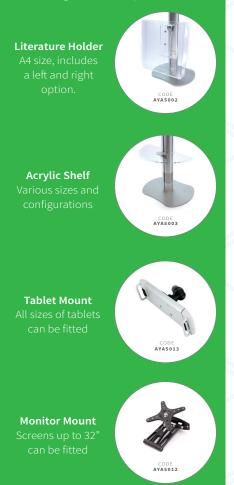

Allows for increased strength and rigidity, as well as the use of multiple retro fit display accessories. These Include shelving units, tablets, monitors and more. The T3 Affinity posts are fitted using the T3 Adaptor.

#### Rigidizer

Fits in the channel of the post and connector while sitting on top of the flat foot. Adding these to your T3 Litebox will create a more stable structure.

**INFO** T3 Affinity lightboxes

1

can be fitted with literature racks and 32"monitors.