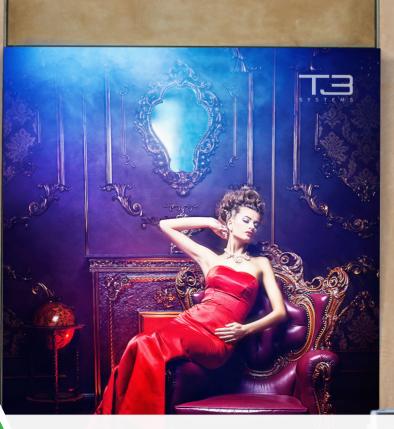

### Silicon Edging

The silicon edging of your textile graphics fits neatly and securely into our Litebox profile.

LIGHT WEIGHT

CUSTOMIZE YOUR LITEBOX \*Sizes from 0.4m-3m

LED Light strips The LED lights provided come in two sizes to match your design specifications

**Textile Graphics** The textile graphics allow for easy installation and alteration