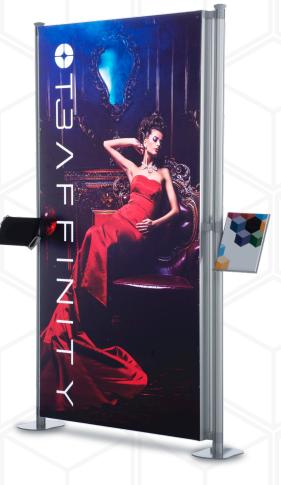

# MOUNTED FRAMES

# Creating mounted lightboxes has never been easier.

Mounting T3 Liteboxes is an ideal way to save event floor space by creating illuminated shell scheme walls. The T3 Litebox extrusion is fitted on one side of the T3 Frame, allowing for displays to be mounted flush to any surface.

# ShellKit Clamp

Our T3 shell kit clamps allow you to mount your T3 Litebox onto any frame or surface. They can be connected to a variety of exhibition systems offering seamless versatility.