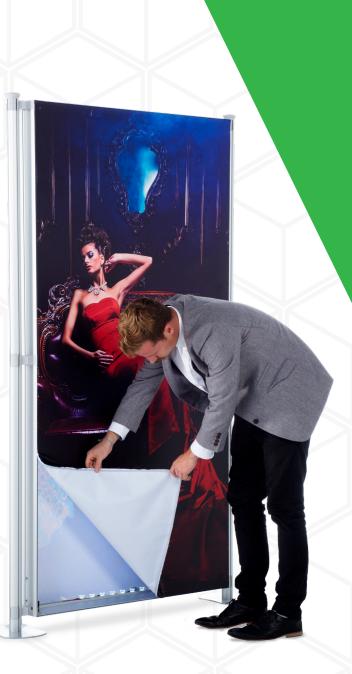

Create vibrant displays that drive foot fall, engage brand awareness and generate conversations with your target audience.

The entire T3 Litebox range requires no tools during installation and dismantling. Simply...

#### **End Side Plate**

The side plates are securely attached using threaded bolts. This compact design reduces build time and facilitates transport and storage requirments.

#### Rigidizer

Fits in the channel of the post and connector while sitting on top of the flat foot. Adding these to your T3 Litebox will create a more stable structure.

**INFO** T3 Affinity lightboxes

1

can be fitted with literature racks and 32"monitors.