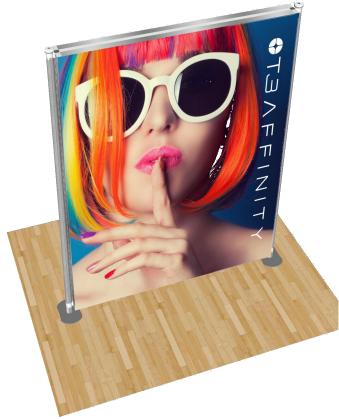

## T3 LITEBOX

Make a huge visual impact at your next event.

Our newly innovated T3 Litebox solution allows you to create an eye catching and vibrant display in a matter of minutes without the need for tools or levers to do it.

Key features fo the T3 Litebox :

- Designed using the famous T3 patented twist lock assembly method
  which means no need for tools
- 10 minute assembly time
- Flat packed into a single wheeled bag that fits into the back of a car
- Supplied in a single or doubel side profile
- Designs come in a 1 metre or 2 metre length with further customised sizes
   available