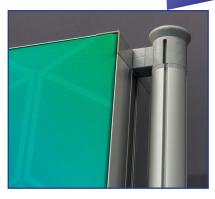

## T3 LITEBOX

Make a huge visual impact at your next event.

Our newly innovated T3 Litebox solution allows you to create an eye catching and vibrant display in a matter of minutes without the need for tools or levers to do it.

പ്പും

MODULAR

Varying shapes and sizes of shelving units attached the Litebox (view our catalogue for a full display of accessories)

Our lights provide the Litebox with a brilliant bright white light that makes this display so eye catching.