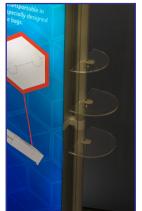

The inclusion of the Affinity posts means that our broad range of Affinity accessories such as shelving, brochure hangers and monitor holders can be used.

This allows for your T3 Litebox to become a multi-functional multimedia display.

പ്പും

MODULAR

Varying shapes and sizes of shelving units attached the Litebox (view our catalogue for a full display of accessories)

Our lights provide the Litebox with a brilliant bright white light that makes this display so eye catching.