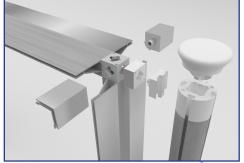

Key features fo the T3 Litebox :

- Designed using the famous T3 patented twist lock assembly method
  which means no need for tools
- 10 minute assembly time
- Flat packed into a single wheeled bag that fits into the back of a car
- Supplied in a single or doubel side profile
- Designs come in a 1 metre or 2 metre length with further customised sizes
   available

The T3 Litebox use the T3 Adaptor to attached the profiles to Affinity posts. This simple accessory also allows for the T3 Affinity system can be combined with the famour T3 System, (view our T3 Adaptor info sheet for more details)