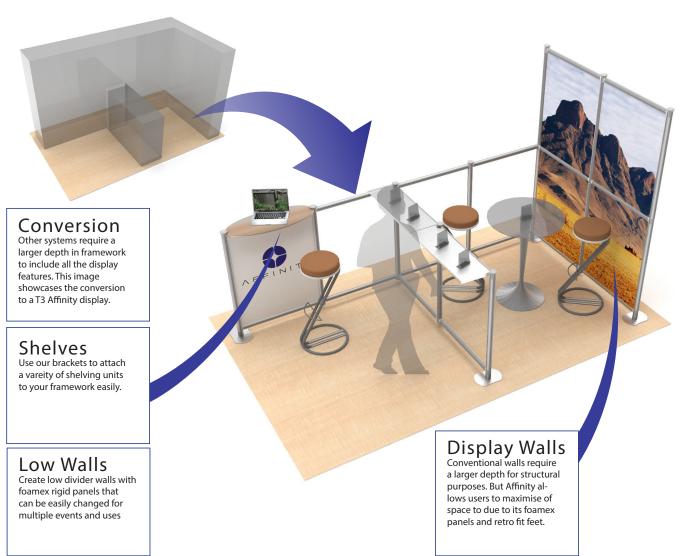

## SPACE SAVING, EFFECIENT DISPLAYS

Save space with T3 Affinity

T3 Affinity is a modular framework designed for all manner of display requirements; created by T3 Systems as a cost effective solution with a focus on simple installation, efficient storage and transport. The system is made of aluminium horizontal beams and vertical posts joined together using a no tools patented twist lock connection.

There is an extensive range of retro fit parts designed to support all graphic types, shelving

solutions, lighting, monitor and tablet holders with the option to be combined with the famous T3 System.

Where conventional display systems require a large amount of space to build upon, due to the patented system oen of its key benefits is that the framework takes up less space. Its retro fit accessories attach easily onto the framework means that structures need not get large to accommodate shelving

INTERLOCKING

MODULAR

LOAD BEARING