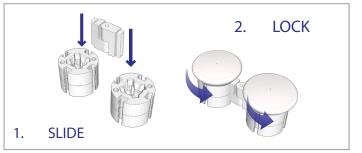

## AYA 1006-360° HINGE

Movable Parts for Multiple Uses

The hinge component is one of the most important accessories to T3Affinity giving you

AYA 1006-360° HINGE

access to 360° rotation.

This allows you to explore angles away from the typical 90° and create a wide range of designs.

Display units can be manipulated to suit a specific design or location on site without any issues, simply lift and rotate as needed.

MAXIMUM ANGLE° IN EACH PROFILE

The hinge has been particularly successful in Museums and art galleries. The panels as seen in the illustration below can be angled as needed to create dynamic and sophisticated experiences for attendees. The hinge has no limitations and can still allow access to all the components and accessories currently available.