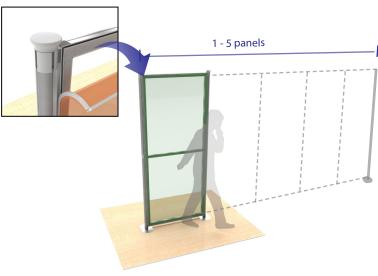

Used in conjunction with T3 flexi-curve, flexible multi-curve walls can easily be built and clad with graphics, with shelving, tablet and monitor holders as further options.

The T3Adaptor provides access to all the graphic options available to T3 Systems.

Rigid panels can be attached using Velcro on the T3 tubes. Fabric graphics with silicon edging can be attached to appropriately fitted T3 profiles. Magnetic roll up panel can be using with T3 Airframe.