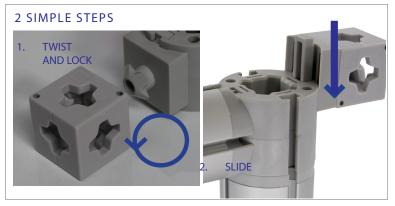

## T3 ADAPTOR

Two great systems creating the ultimate solution.

T3 Affinity is designed with our core principle in mind; Twist Lock Connect.

Using a specifically designed component, T3 Affinity can be combined with T3 connectors to provide access to the entire T3 Systems range. With the combination of the both Systems, T3 Affinity can fulfil any display requirement.

No tool installation, easy to transport, easy to store and unlimited design potential. T3 Affinity is a modular framework providing endless design potential with a wealth of parts for every possible requirement.