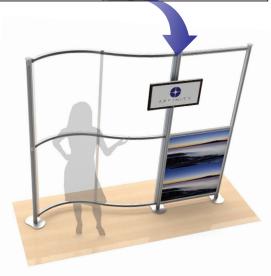

Used in conjunction with T3 flexi-curve, flexible multi-curve walls can easily be built and clad with graphics, with shelving, tablet and monitor holders as further options.

The T3Adaptor provides access to all the graphic options available to T3 Systems.