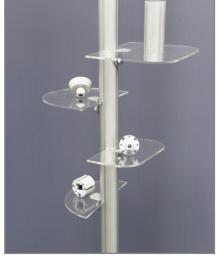

There is an extensive range of retro fit parts designed to support all graphic types, shelving solutions, lighting, monitor and tablet holders with the option to be combined with the famous T3 System.

T3 Affinity provides unlimited design potential yet remains simple to transport and install.

All the accessors can be attached using no tools, 'TLC'

Twist Lock Connect.

Below are a few examples of the huge variety of accessories that are available to users of the T3 Affinity system.