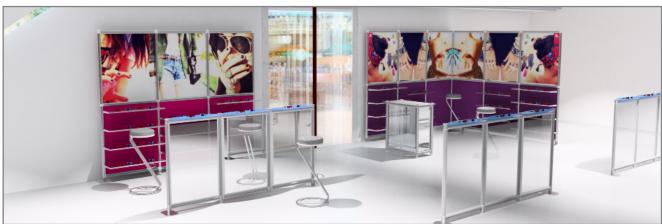

## RETRO FIT ACCESSORIES

Broad range of display accessories

T3 Affinity is a modular framework designed for all manner of display requirements; created by T3 Systems as a cost effective solution with a focus on simple installation, efficient storage and transport.

There is an extensive range of retro fit parts designed to support all graphic types, shelving solutions, lighting, monitor and tablet holders with the option to be combined with the famous T3 System.

T3 Affinity provides unlimited design potential yet remains simple to transport and install.

All the accessors can be attached using no tools, 'TLC'

Twist Lock Connect.

Below are a few examples of the huge variety of accessories that are available to users of the T3 Affinity system.