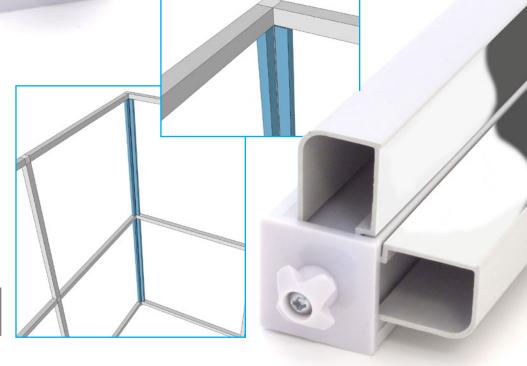

## Multiuse Profile

PRODUCT CODE: CHMUIC

Space for 3mm recessed rigid panel attached with Velcro®

Space for cable tidying

The multiuse profile simply clips into the channel tube.

Multiuse Profile | PRODUCT CODE: CHMUIC

The multiuse profile can be used for a number of different applications.

Surface to fit steel tape for graphic internal corners

With one side covered with steel and fitted into the channel on the tube it can be used to take roll up and rigid graphics in an internal corner.

The other side can have velcro attached and allows for rigid internal graphics to be fitted.

The intrernal channel can be used to hide cables on stand or in store.

Please note this profile is not to be used as a shelf support.