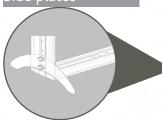

Using the patented T3 twist lock, no tools connector it is quick and effortless to assemble. Taking one individual under 45 minutes to construct it is one of the most time and cost effecient currently available on the market. The specially designed profiles can be cut to any length which means that custom can become standard.

### Side plates

1. Attaching a side plate to your T3 Litebox allows it to be a secure free-standing display structure. These plates are easy to attach and compact to store.