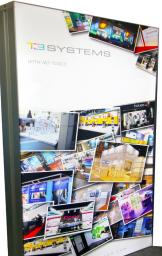

The T3 Litebox is one of the most transported to the display venue diverse on the market due to it variability in sizes and display options.

and being comapct in design it can be packed into the back of the small car or van.

Also being supplied in freestanding annd single or double sided it offers the ultimate versatility in display options for exhibitors of stand designers. The T3 Litebox comes in a variety of sizes ranging from 1 metre to 2 metres