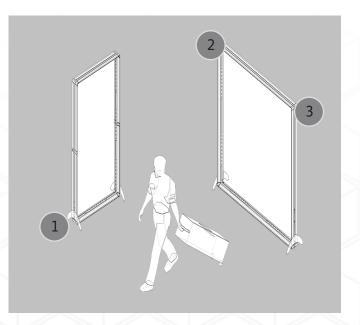

### Side plates

1. Attaching a side plate to your T3 Litebox allows it to be a secure free-standing display structure. These plates are easy to attach and compact to store.

#### T3 Adaptor

2. By using our T3 Adaptor you can combine your T3 Litebox with our T3 Affinity posts. This allows you to add a number of display accessories and features to your Litebox

#### Graphic profile

3. We have developed specially suited profiles for our Litebox that accomodate all fabric graphics. These light weight and modular profiles make the T3 Litebox easy to transport and quick to build.