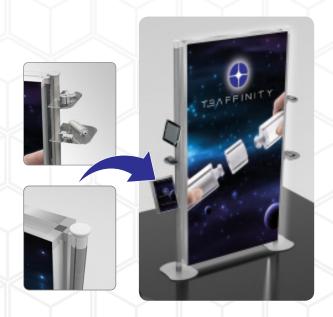

# Adding T3 Affinity

By combining your T3 Litebox with T3 Affinity posts makes your Litebox an all round product display structure. The T3 Affinity posts allow you to use all of the retro fit accessories as features on your Litebox. These features include shelving, tablets holders and so much more. The Affinity posts and feet also provide extra stability and security to your Litebox.

For more details about the T3 Affinity addition contact a member of staff or visit our website.