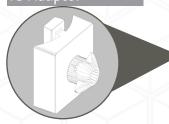

#### T3 Adaptor

2. By using our T3 Adaptor you can combine your T3 Litebox with our T3 Affinity posts. This allows you to add a number of display accessories and features to your Litebox