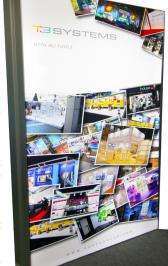

The T3 Litebox is one of the most transported to the display venue diverse on the market due to it variability in sizes and display options.

and being comapct in design it can be packed into the back of the small car or van.

Also being supplied in freestanding annd single or double sided it offers the ultimate versatility in display options for exhibitors of stand designers. The T3 Litebox comes in a variety of sizes ranging from 1 metre to 2 metres