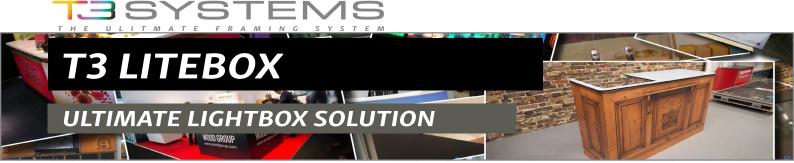

The T3 Litebox is one of the most transported to the display venue diverse on the market due to it variability in sizes and display options.

and being comapct in design it can be packed into the back of the small car or van.

Also being supplied in freestanding annd single or double sided it offers the ultimate versatility in display options for exhibitors of stand designers. The T3 Litebox comes in a variety of sizes ranging from 1 metre to 2 metres