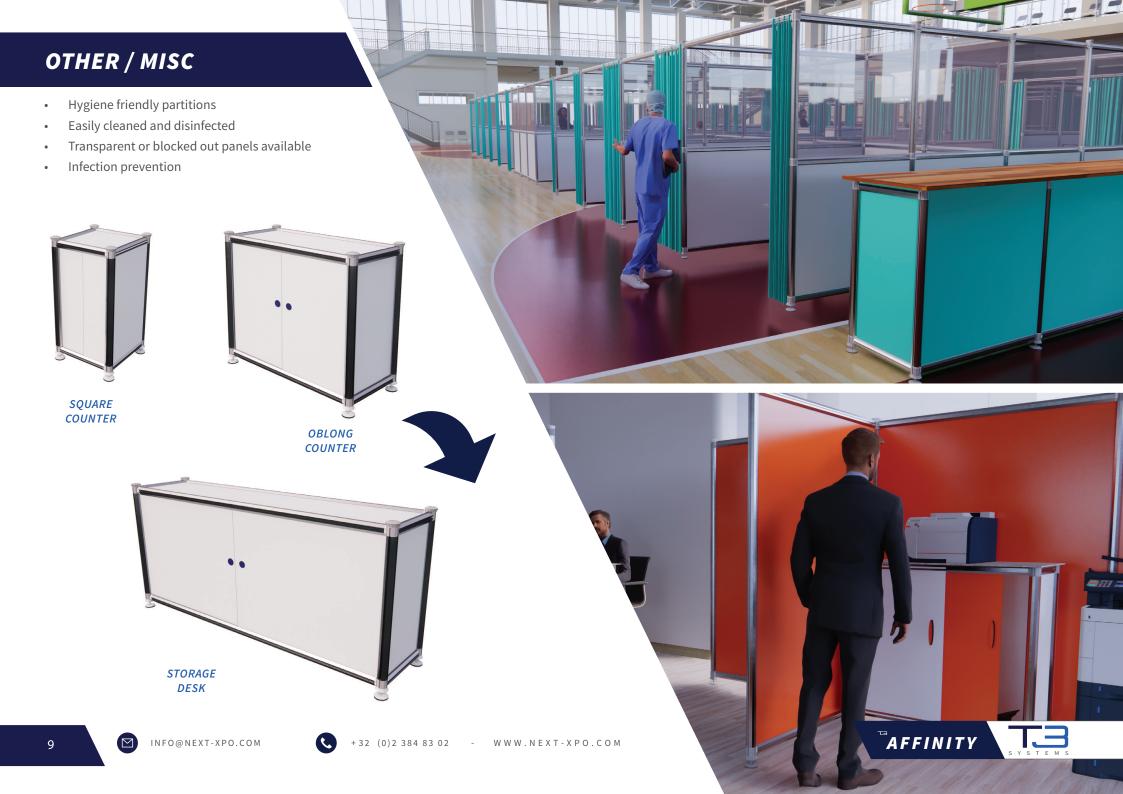

nd lock motion



SINGLE



**SPLIT** 



CORNER



SPLIT CORNER



**CENTRE SPLIT** 











## SANITISER / RECEPTION POLE

- Quick and simple unit to dispense sanitiser
- Add information and branding where appropriate
- Installed in minutes using only a twist and lock motion
- Range of colours available







Why not add some illumination to your structures with our waterproof T3 Wandlites available in custom sizes? Get in touch to find out more.





- Installed around a designated area
- Transparent or blocked out panels available
- Ideal for temporary infection stations
- Improves patient visibility rather than private rooms





Welcome to TESCO

### INFO

воотн



All of our structures come with the possibility of being transported in bags. Get in touch to find out more.