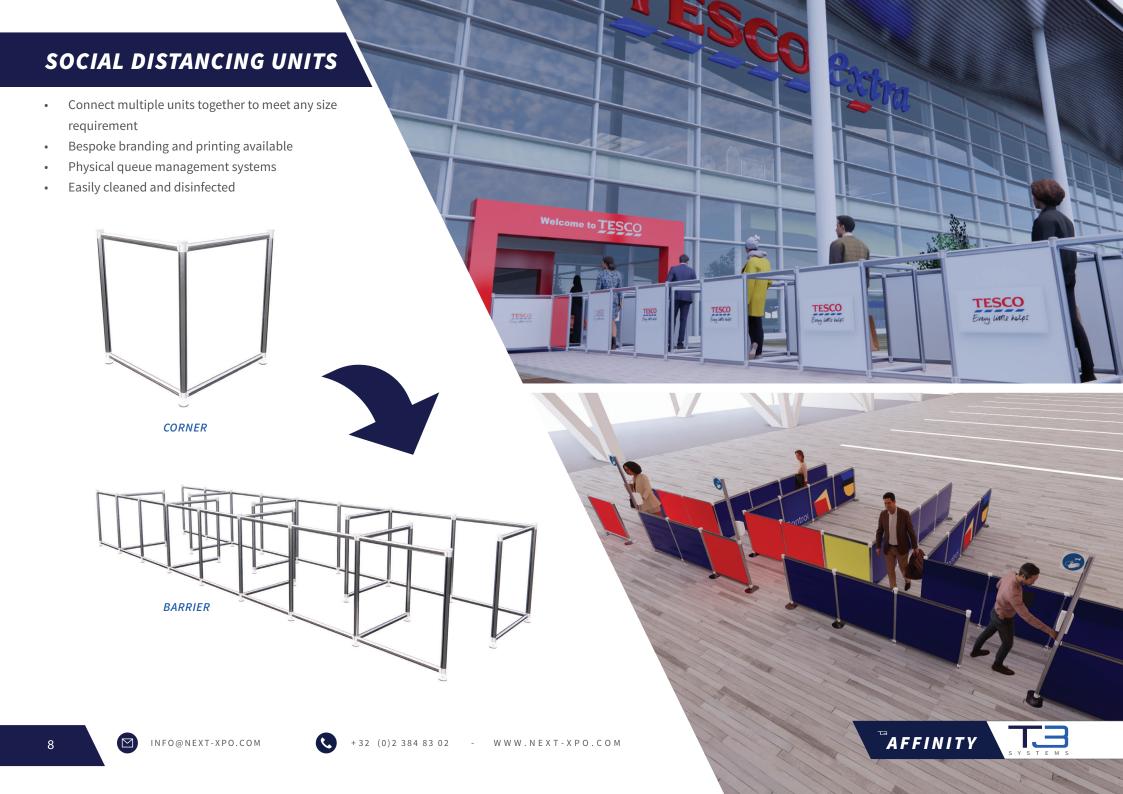

and lock motion



SINGLE



**SPLIT** 



CORNER



SPLIT CORNER



**CENTRE SPLIT** 











## SANITISER / RECEPTION POLE

- Quick and simple unit to dispense sanitiser
- Add information and branding where appropriate
- Installed in minutes using only a twist and lock motion
- Range of colours available







Why not add some illumination to your structures with our waterproof T3 Wandlites available in custom sizes? Get in touch to find out more.





- Installed around a designated area
- Transparent or blocked out panels available
- Ideal for temporary infection stations
- Improves patient visibility rather than private rooms





Welcome to TESCO

### INFO

воотн



All of our structures come with the possibility of being transported in bags. Get in touch to find out more.