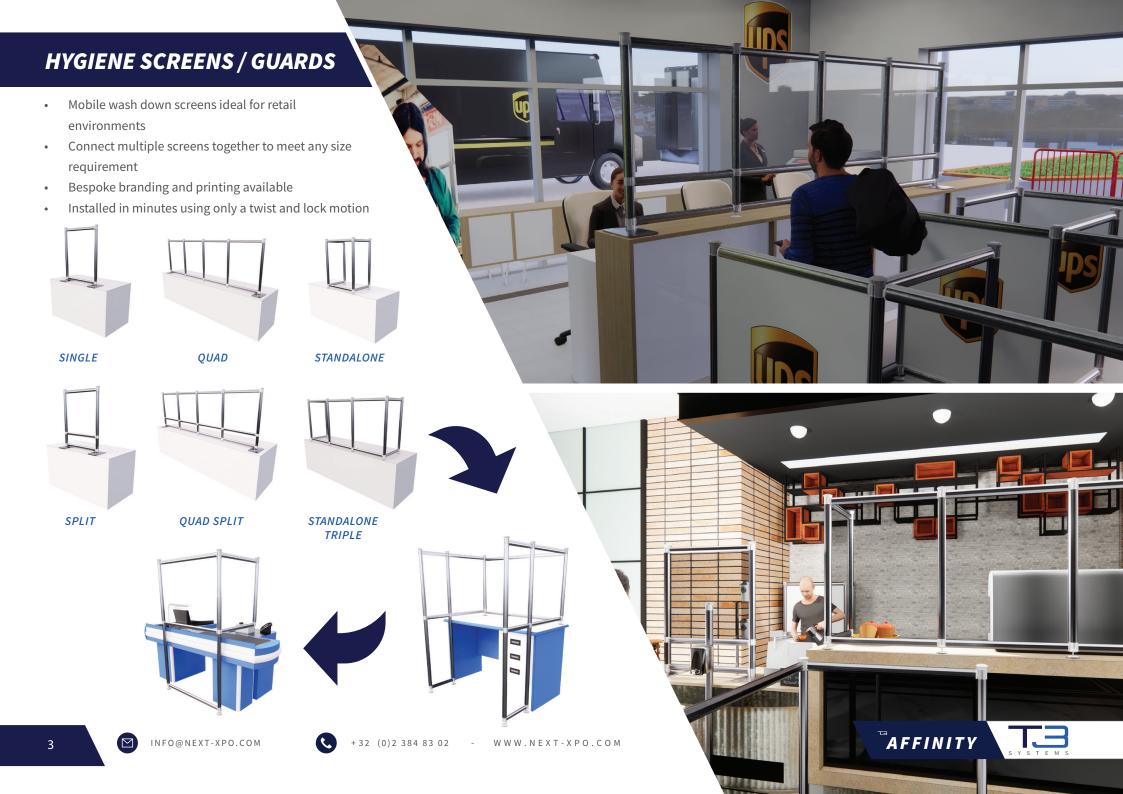

#### PREVENT THE SPREAD OF INFECTION

T3 Systems offers practical and simple solutions to help prevent the spread of infection. Our range of products include hygiene barriers, sanitary totems and many more designed to keep people safe and reduce the risk of infection. Ideal for use in retail environments, hospitals, workplaces and any other high-risk locations with human interaction. All our products can be supplied around the globe through our distribution network. Contact us now and take a proactive response to fighting infection.