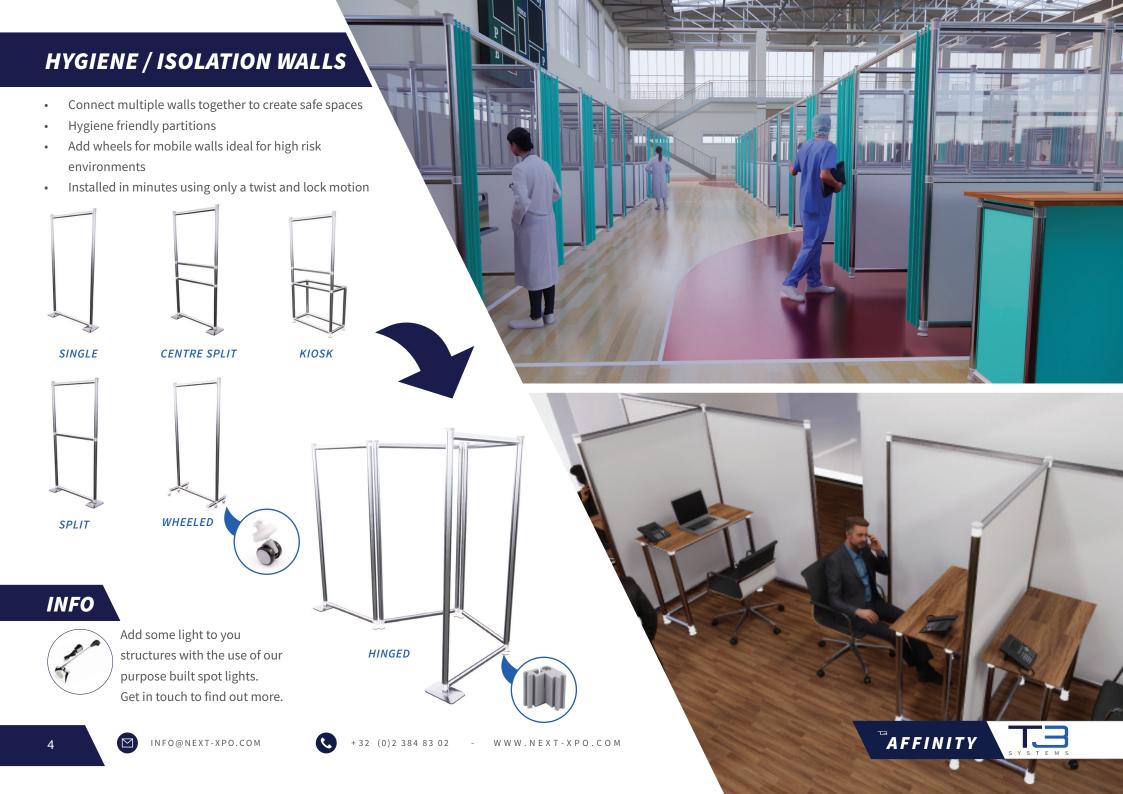

# HYGIENE / ISOLATION WALLS

- Connect multiple walls together to create safe spaces
- Hygiene friendly partitions
- Add wheels for mobile walls ideal for high risk environments
- Installed in minutes using only a twist and lock motion

SINGLE

**SPLIT** 

CORNER

SPLIT CORNER

**CENTRE SPLIT** 