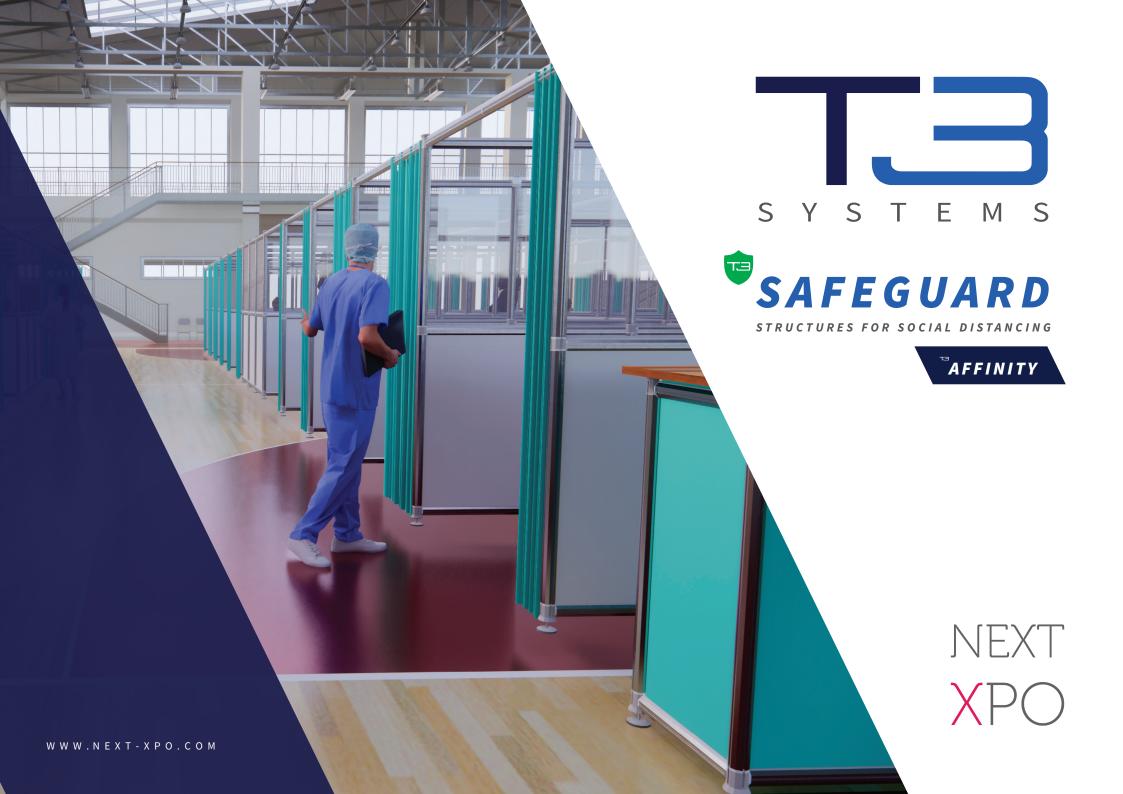

#### PREVENT THE SPREAD OF INFECTION

T3 Systems offers practical and simple solutions to help prevent the spread of infection. Our range of products include hygiene barriers, sanitary totems and many more designed to keep people safe and reduce the risk of infection. Ideal for use in retail environments, hospitals, workplaces and any other high-risk locations with human interaction. All our products can be supplied around the globe through our distribution network. Contact us now and take a proactive response to fighting infection.

# HYGIENE / ISOLATION WALLS

- Connect multiple walls together to create safe spaces
- Hygiene friendly partitions
- Add wheels for mobile walls ideal for high risk environments
- Installed in minutes using only a twist and lock motion