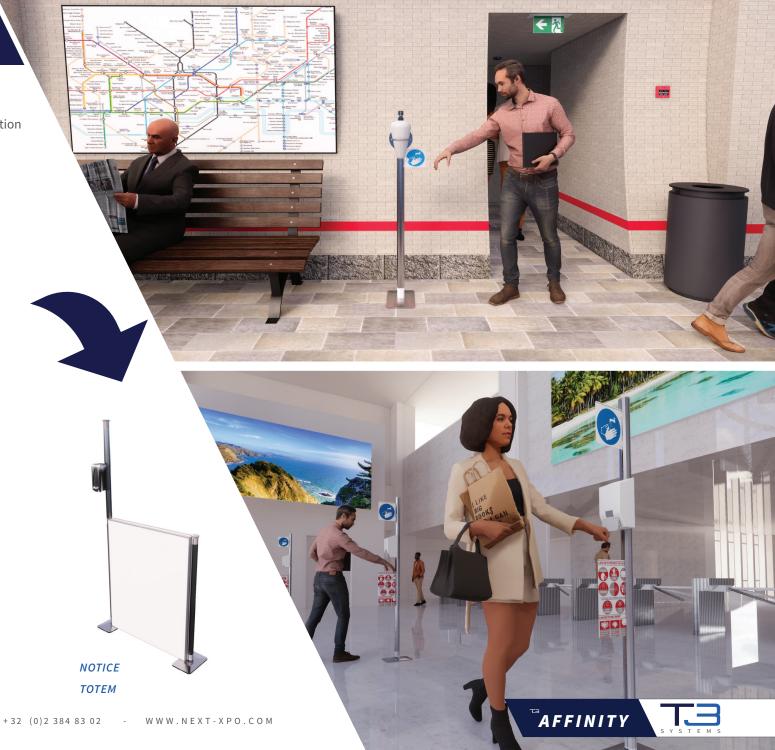

## SANITISER / RECEPTION POLE

- Quick and simple unit to dispense sanitiser
- Add information and branding where appropriate
- Installed in minutes using only a twist and lock motion
- Range of colours available