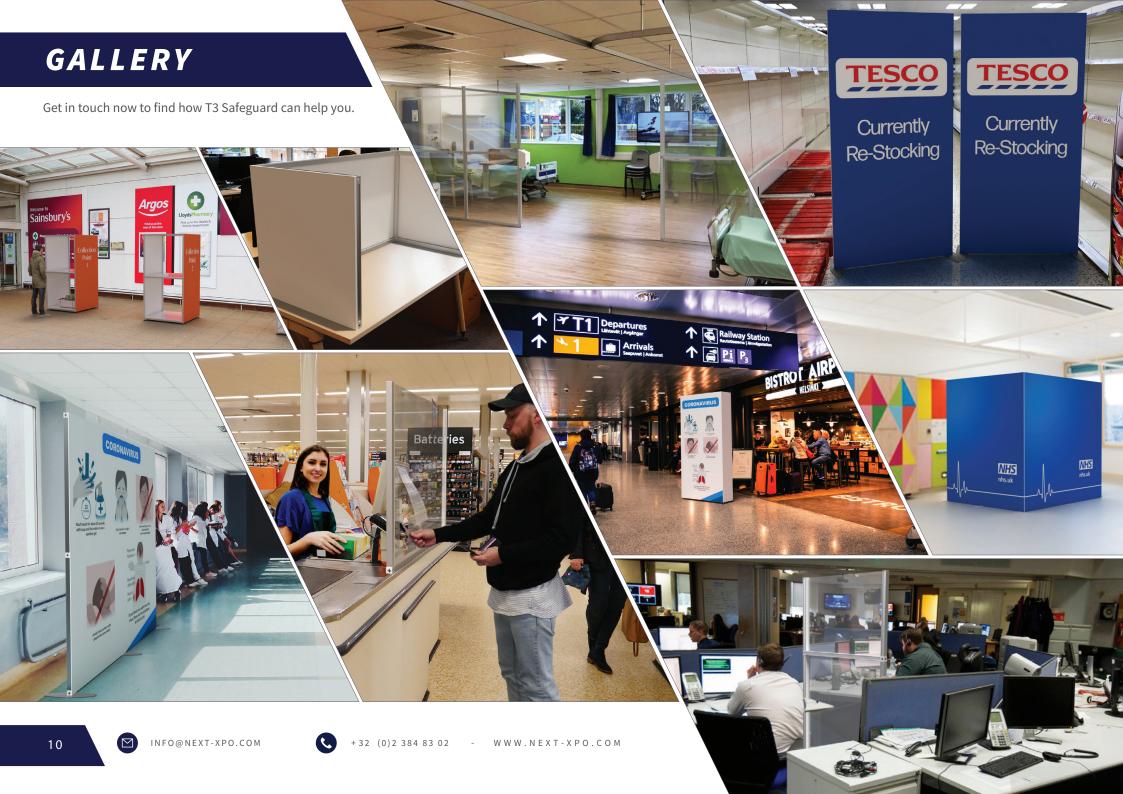

lock motion



SINGLE



**SPLIT** 



CORNER



SPLIT CORNER



**CENTRE SPLIT** 











## SANITISER / RECEPTION POLE

- Quick and simple unit to dispense sanitiser
- Add information and branding where appropriate
- Installed in minutes using only a twist and lock motion
- Range of colours available







Why not add some illumination to your structures with our waterproof T3 Wandlites available in custom sizes? Get in touch to find out more.





- Installed around a designated area
- Transparent or blocked out panels available
- Ideal for temporary infection stations
- Improves patient visibility rather than private rooms





Welcome to TESCO

### INFO

воотн



All of our structures come with the possibility of being transported in bags. Get in touch to find out more.