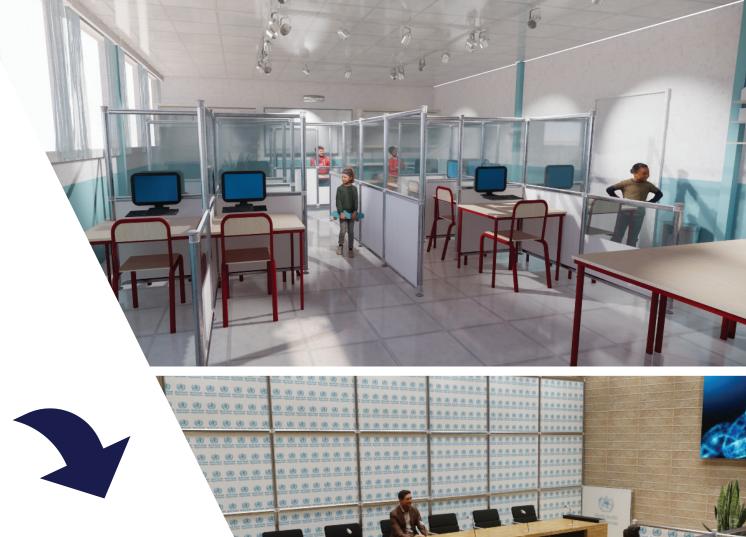

# HYGIENE / ISOLATION WALLS

- Connect multiple walls together to create safe spaces
- Hygiene friendly partitions
- Add wheels for mobile walls ideal for high risk environments
- Installed in minutes using only a twist and lock motion

Why not add some illumination to your structures with our waterproof T3 Wandlites available in custom sizes? Get in touch to find out more.

- Installed around a designated area
- Transparent or blocked out panels available
- Ideal for temporary infection stations
- Improves patient visibility rather than private rooms