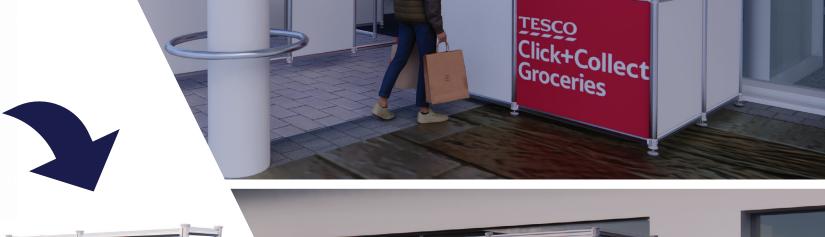

create safe spaces
- Hygiene friendly partitions
- Add wheels for mobile walls ideal for high risk environments
- Installed in minutes using only a twist and lock motion



SINGLE



**SPLIT** 



CORNER



SPLIT CORNER



**CENTRE SPLIT** 











## SANITISER / RECEPTION POLE

- Quick and simple unit to dispense sanitiser
- Add information and branding where appropriate
- Installed in minutes using only a twist and lock motion
- Range of colours available







Why not add some illumination to your structures with our waterproof T3 Wandlites available in custom sizes? Get in touch to find out more.





- Installed around a designated area
- Transparent or blocked out panels available
- Ideal for temporary infection stations
- Improves patient visibility rather than private rooms





Welcome to TESCO

### INFO

воотн



All of our structures come with the possibility of being transported in bags. Get in touch to find out more.