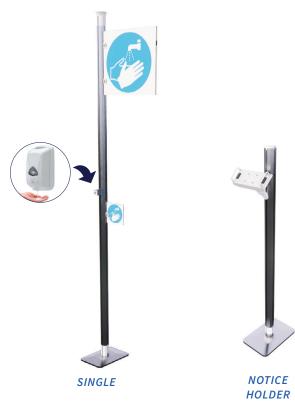

## SANITISER / RECEPTION POLE

- Quick and simple unit to dispense sanitiser
- Add information and branding where appropriate
- Installed in minutes using only a twist and lock motion
- Range of colours available