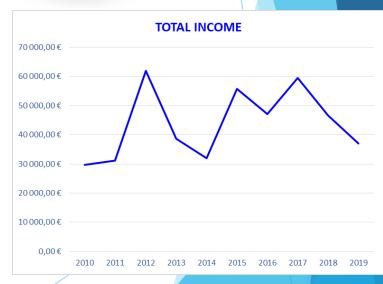

ions were 17,837€



# INCOME Over the Years

| YEAR | DONATIONS   | ECCNA (60%)   |             |  |
|------|-------------|---------------|-------------|--|
| 2009 | 31 864,12 € |               |             |  |
| 2010 | 23 207,77 € | 26 Dead Sea   | 6 520,00 €  |  |
| 2011 | 10 803,98 € | 27 Malmo      | 20 300,00 € |  |
| 2012 | 18 438,50 € | 28 Moscow     | 43 500,00 € |  |
| 2013 | 12 659,52 € | 29 Marbella   | 26 000,00 € |  |
| 2014 | 23 558,11 € | 30 Athens     | 8 441,00 €  |  |
| 2015 | 41 441,19 € | 31 Birmingham | 14 289,55 € |  |
| 2016 | 35 314,18 € | 32 Paris      | 11 804,00 € |  |
| 2017 | 30 824,90 € | 33 Portimão   | 28 697,09 € |  |
| 2018 | 45 436,52 € | 34 Krakow     | 1 120,57 €  |  |
| 2019 | 28 975,18 € | 35 Zurich     | 7 992,20 €  |  |



■ Donations ■ ECCNA







# Expenses How we spend?





### **Expenses**Over Years







### Income vs Total Expenses Over Years







### **BALANCE 29/08/2020**

| EDM BANK (ING Brussels)         |             |  |  |
|---------------------------------|-------------|--|--|
| Savings Account                 | 54 137,53 € |  |  |
| Current Account                 | 3 185,08 €  |  |  |
| ECCNA Seed Money - Cairo        | 12 000,00 € |  |  |
| ECCNA Seed Money - Kiev 2021    | 5 000,00 €  |  |  |
| Total Net Without Seed Money    | 57 322,61 € |  |  |
| Total amount + ECCNA seed money | 74 322,61 € |  |  |

| 2019 Zurich                       |             |
|-----------------------------------|-------------|
| Savings Account                   | 62 403,44 € |
| Current Account                   | 925,72€     |