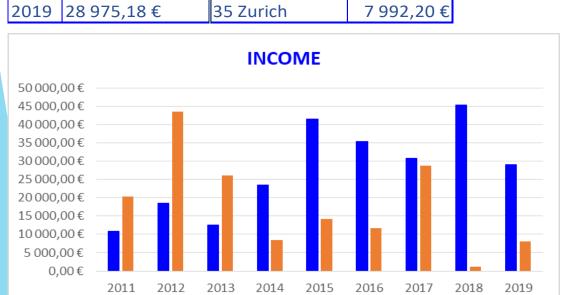

# INCOME Over the Years

| YEAR | DONATIONS   | ECCNA (60%)   |             |  |
|------|-------------|---------------|-------------|--|
| 2009 | 31 864,12 € |               |             |  |
| 2010 | 23 207,77 € | 26 Dead Sea   | 6 520,00 €  |  |
| 2011 | 10 803,98 € | 27 Malmo      | 20 300,00 € |  |
| 2012 | 18 438,50 € | 28 Moscow     | 43 500,00 € |  |
| 2013 | 12 659,52 € | 29 Marbella   | 26 000,00 € |  |
| 2014 | 23 558,11 € | 30 Athens     | 8 441,00 €  |  |
| 2015 | 41 441,19 € | 31 Birmingham | 14 289,55 € |  |
| 2016 | 35 314,18 € | 32 Paris      | 11 804,00 € |  |
| 2017 | 30 824,90 € | 33 Portimão   | 28 697,09 € |  |
| 2018 | 45 436,52 € | 34 Krakow     | 1 120,57 €  |  |
| 2019 | 28 975,18 € | 35 Zurich     | 7 992,20 €  |  |

■ Donations ■ ECCNA