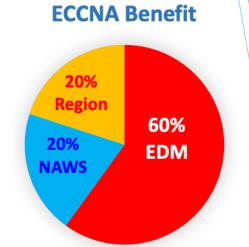

### ECCNA 36

Usually averages 60% of income CANCELLED

EDM

17.917,38 €

2019 Total Income January – December was 36.967,09 €