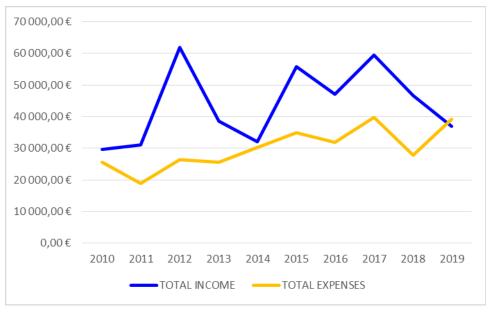

|-------------|---------------|-------------|--|
| 2009 | 31 864,12 € |               |             |  |
| 2010 | 23 207,77 € | 26 Dead Sea   | 6 520,00 €  |  |
| 2011 | 10 803,98 € | 27 Malmo      | 20 300,00 € |  |
| 2012 | 18 438,50 € | 28 Moscow     | 43 500,00 € |  |
| 2013 | 12 659,52 € | 29 Marbella   | 26 000,00 € |  |
| 2014 | 23 558,11 € | 30 Athens     | 8 441,00 €  |  |
| 2015 | 41 441,19 € | 31 Birmingham | 14 289,55 € |  |
| 2016 | 35 314,18 € | 32 Paris      | 11 804,00 € |  |
| 2017 | 30 824,90 € | 33 Portimão   | 28 697,09 € |  |
| 2018 | 45 436,52 € | 34 Krakow     | 1 120,57 €  |  |
| 2019 | 28 975,18 € | 35 Zurich     | 7 992,20 €  |  |



■ Donations ■ ECCNA







# Expenses How we spend?





### **Expenses**Over Years







### Income vs Total Expenses Over Years







### **BALANCE 29/08/2020**

| EDM BANK (ING Brussels)         |             |  |  |
|---------------------------------|-------------|--|--|
| Savings Account                 | 54 137,53 € |  |  |
| Current Account                 | 3 185,08 €  |  |  |
| ECCNA Seed Money - Cairo        | 12 000,00 € |  |  |
| ECCNA Seed Money - Kiev 2021    | 5 000,00 €  |  |  |
| Total Net Without Seed Money    | 57 322,61 € |  |  |
| Total amount + ECCNA seed money | 74 322,61 € |  |  |

| 2019 Zurich                       |             |
|-----------------------------------|-------------|
| Savings Account                   | 62 403,44 € |
| Current Account                   | 925,72€     |
| Money yet to be transfered Zurich | -1 344,09 € |
| Total                             | 61 985,07 € |
| Tot