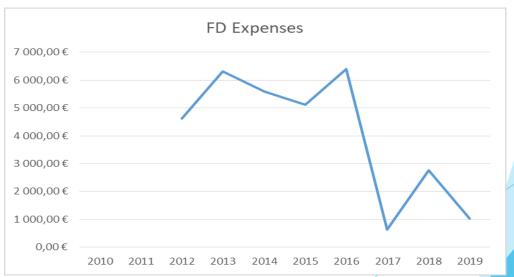

| ECCNA (60%)   |             |  |
|------|-------------|---------------|-------------|--|
| 2009 | 31 864,12 € |               |             |  |
| 2010 | 23 207,77 € | 26 Dead Sea   | 6 520,00 €  |  |
| 2011 | 10 803,98 € | 27 Malmo      | 20 300,00 € |  |
| 2012 | 18 438,50 € | 28 Moscow     | 43 500,00 € |  |
| 2013 | 12 659,52 € | 29 Marbella   | 26 000,00 € |  |
| 2014 | 23 558,11 € | 30 Athens     | 8 441,00 €  |  |
| 2015 | 41 441,19 € | 31 Birmingham | 14 289,55 € |  |
| 2016 | 35 314,18 € | 32 Paris      | 11 804,00 € |  |
| 2017 | 30 824,90 € | 33 Portimão   | 28 697,09 € |  |
| 2018 | 45 436,52 € | 34 Krakow     | 1 120,57 €  |  |
| 2019 | 28 975,18 € | 35 Zurich     | 7 992,20 €  |  |



■ Donations ■ ECCNA







# Expenses How we spend?





### **Expenses**Over Years







### Income vs Total Expenses Over Years







### **BALANCE 29/08/2020**

| EDM BANK (ING Brussels)         |             |  |  |
|---------------------------------|-------------|--|--|
| Savings Account                 | 54 137,53 € |  |  |
| Current Account                 | 3 185,08 €  |  |  |
| ECCNA Seed Money - Cairo        | 12 000,00 € |  |  |
| ECCNA Seed Money - Kiev 2021    | 5 000,00 €  |  |  |
| Total Net Without Seed Money    | 57 322,61 € |  |  |
| Total amount + ECCNA seed money | 74 322,61 € |  |  |

| 2019 Zurich                       |             |
|-----------------------------------|-------------|
| Savings Account                   | 62 403,44 € |
| Current Account                   | 925,72€     |
| Money yet to be transfered Zurich | -1 344,09 € |
| Total