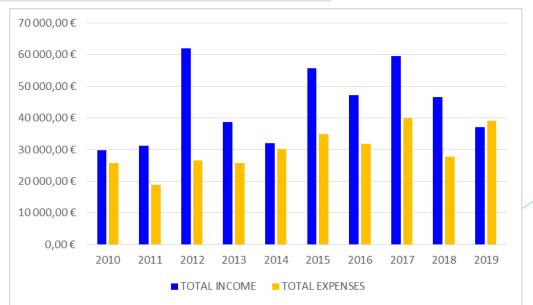

------------|---------------|-------------|--|
| 2009 | 31 864,12 € |               |             |  |
| 2010 | 23 207,77 € | 26 Dead Sea   | 6 520,00 €  |  |
| 2011 | 10 803,98 € | 27 Malmo      | 20 300,00 € |  |
| 2012 | 18 438,50 € | 28 Moscow     | 43 500,00 € |  |
| 2013 | 12 659,52 € | 29 Marbella   | 26 000,00 € |  |
| 2014 | 23 558,11 € | 30 Athens     | 8 441,00 €  |  |
| 2015 | 41 441,19 € | 31 Birmingham | 14 289,55 € |  |
| 2016 | 35 314,18 € | 32 Paris      | 11 804,00 € |  |
| 2017 | 30 824,90 € | 33 Portimão   | 28 697,09 € |  |
| 2018 | 45 436,52 € | 34 Krakow     | 1 120,57 €  |  |
| 2019 | 28 975,18 € | 35 Zurich     | 7 992,20 €  |  |



■ Donations ■ ECCNA







# Expenses How we spend?





### **Expenses**Over Years







### Income vs Total Expenses Over Years







### **BALANCE 29/08/2020**

| EDM BANK (ING Brussels)         |             |  |  |
|---------------------------------|-------------|--|--|
| Savings Account                 | 54 137,53 € |  |  |
| Current Account                 | 3 185,08 €  |  |  |
| ECCNA Seed Money - Cairo        | 12 000,00 € |  |  |
| ECCNA Seed Money - Kiev 2021    | 5 000,00 €  |  |  |
| Total Net Without Seed Money    | 57 322,61 € |  |  |
| Total amount + ECCNA seed money | 74 322,61 € |  |  |

| 2019 Zurich                       |             |
|-----------------------------------|-------------|
| Savings Account                   | 62 403,44 € |
| Current Account                   | 925,72€     |
| Money yet to be transfered Zurich | -1 344,09 € |
| Total                             | 61 985,07 € |
| Total