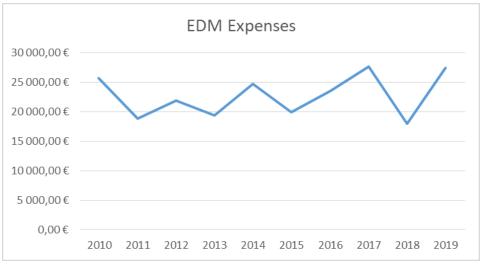

NS   | ECCNA (60%)   |             |  |
|------|-------------|---------------|-------------|--|
| 2009 | 31 864,12 € |               |             |  |
| 2010 | 23 207,77 € | 26 Dead Sea   | 6 520,00 €  |  |
| 2011 | 10 803,98 € | 27 Malmo      | 20 300,00 € |  |
| 2012 | 18 438,50 € | 28 Moscow     | 43 500,00 € |  |
| 2013 | 12 659,52 € | 29 Marbella   | 26 000,00 € |  |
| 2014 | 23 558,11 € | 30 Athens     | 8 441,00 €  |  |
| 2015 | 41 441,19 € | 31 Birmingham | 14 289,55 € |  |
| 2016 | 35 314,18 € | 32 Paris      | 11 804,00 € |  |
| 2017 | 30 824,90 € | 33 Portimão   | 28 697,09 € |  |
| 2018 | 45 436,52 € | 34 Krakow     | 1 120,57 €  |  |
| 2019 | 28 975,18 € | 35 Zurich     | 7 992,20 €  |  |



■ Donations ■ ECCNA







# Expenses How we spend?





### **Expenses**Over Years







### Income vs Total Expenses Over Years







### **BALANCE 29/08/2020**

| EDM BANK (ING Brussels)         |             |  |  |
|---------------------------------|-------------|--|--|
| Savings Account                 | 54 137,53 € |  |  |
| Current Account                 | 3 185,08 €  |  |  |
| ECCNA Seed Money - Cairo        | 12 000,00 € |  |  |
| ECCNA Seed Money - Kiev 2021    | 5 000,00 €  |  |  |
| Total Net Without Seed Money    | 57 322,61 € |  |  |
| Total amount + ECCNA seed money | 74 322,61 € |  |  |

| 2019 Zurich                       |             |
|-----------------------------------|-------------|
| Savings Account                   | 62 403,44 € |
| Current Account                   | 925,72€     |
| Money yet to be transfered Zurich | -1 344,09 € |
| Total