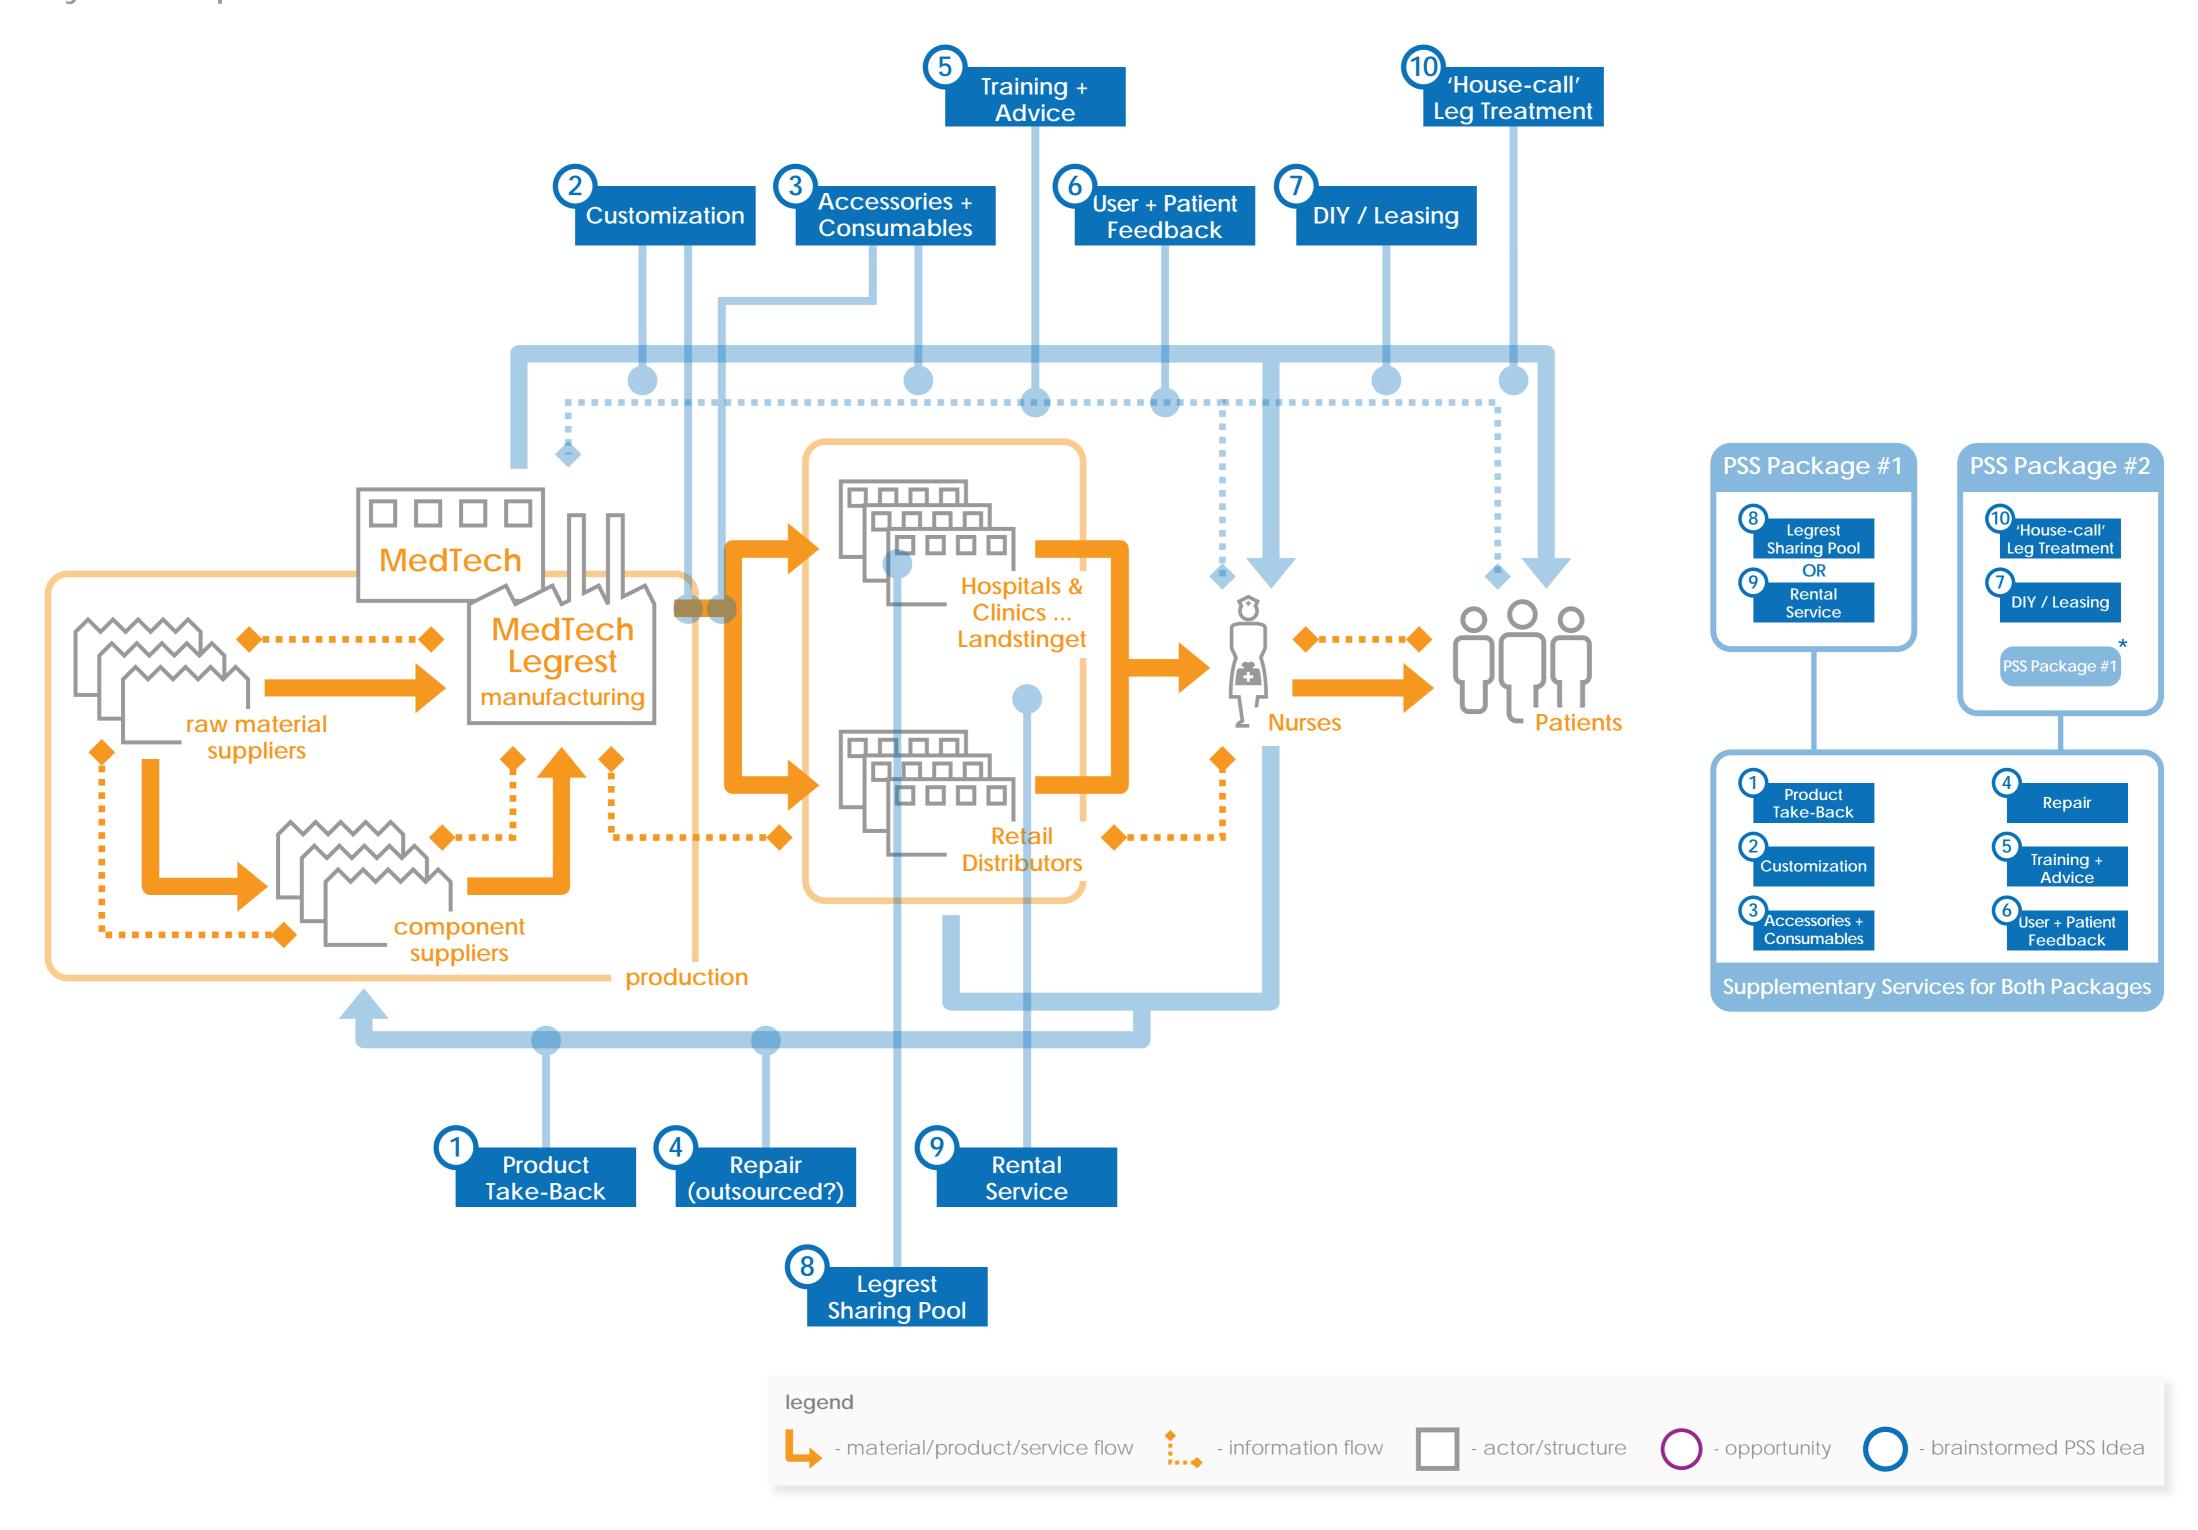

## PSS Development Analysis and Idea Generation

System Map - Current Situation - Main Opportunities

System Map - Current Situation - Brainstormed PSS Ideas

## PSS Development PSS Package Blueprint