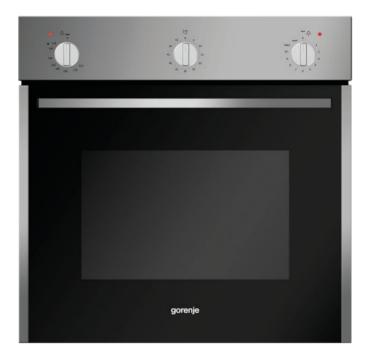

## BOG623E00X

Gas oven

## Essential Line

Energy class: A

Colour: **Stainless steel** Handle colour: **Colour of aluminium** 

Control panel material: Varnished metal

Gas oven SuperSize baking area

Mechanic temperature control Mechanical minute minder

Heating types:

Illumination

1 deep enameled baking pan

1 shallow aluminium baking pan Wire shelf Oven guides: **Drawn guides** 

Motorized turn spit

Thermoelectric fuse Dynamic oven cooling - DC Mechanic door safety bolt

EcoClean enamel

Grill power: 1,200 W Dimensions (W×H×D): 59.4 × 59.4 × 55.6 cm Dimensions of packed product (W×H×D): 65 × 65 × 65 cm Niche dimensions (WxHxD): 56 × 59.5 × 56 cm Net weight: 33 kg Gross weight: 35 kg Consumption in standby mode: 0.5 W Connected load: 1,225 W Product code: 472626 EAN code: 3838942007446