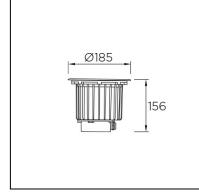

## **TECHNICAL CHARACTERISTICS**

| Туре:                                                  | UPLIGHT RECESSED                                                              |
|--------------------------------------------------------|-------------------------------------------------------------------------------|
| Adjustable:                                            | Adjustable ±15° on the vertical axis<br>Adjustable 360° on the vertical axis. |
| IP Protection degrees:                                 | IP67                                                                          |
| Light source 1:<br>Bulb specified at the product label | 1 x LED Cree<br>16W<br>Warm White - 3000K<br>1890 Im <sup>(N)</sup><br>CRI 80 |
| IK Protection degrees:                                 | IK10                                                                          |
| pdf.empotrable:                                        | Si                                                                            |
| Total power consumption (W):                           | 17.6W                                                                         |
| Angle of the optics / Reflector:                       | 15°, 60°                                                                      |
| Voltage / Frequency:                                   | 100-240V/50-60Hz                                                              |
| Warranty:                                              | 2                                                                             |
| Option to extend the guarantee:                        | 5                                                                             |
| Units per box:                                         | 4                                                                             |
| Net Weight (Kg):                                       | 2.075                                                                         |
| EAN Code:                                              | 8435381439910                                                                 |