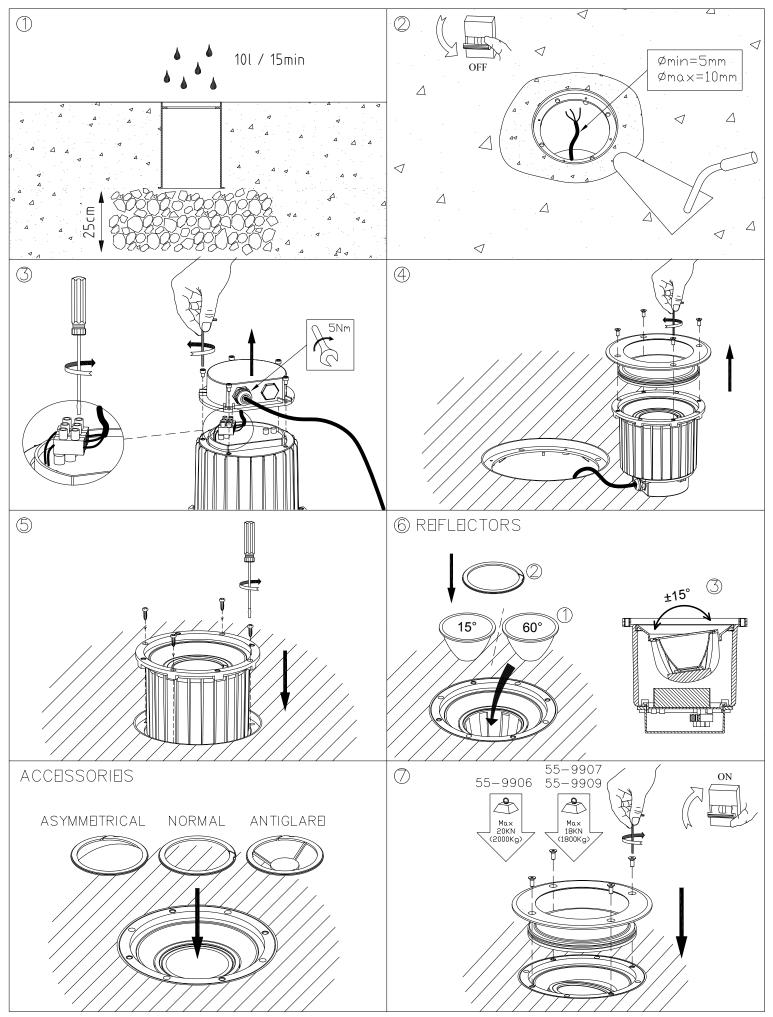

## **TECHNICAL CHARACTERISTICS**

| Туре:                                                  | UPLIGHT RECESSED                                                              |
|--------------------------------------------------------|-------------------------------------------------------------------------------|
| Adjustable:                                            | Adjustable ±15° on the vertical axis<br>Adjustable 360° on the vertical axis. |
| IP Protection degrees:                                 | IP67                                                                          |
| Light source 1:<br>Bulb specified at the product label | 1 x LED Cree<br>16W<br>Warm White - 3000K<br>1890 Im <sup>(N)</sup><br>CRI 80 |
| IK Protection degrees:                                 | IK10                                                                          |
| pdf.empotrable:                                        | Si                                                                            |
| Total power consumption (W):                           | 17.6W                                                                         |
| Angle of the optics / Reflector:                       | 15°, 60°                                                                      |
| Voltage / Frequency:                                   | 100-240V/50-60Hz                                                              |
| Warranty:                                              | 2                                                                             |
| Option to extend the guarantee:                        | 5                                                                             |
| Units per box:                                         | 4                                                                             |
| Net Weight (Kg):                                       | 2.075                                                                         |
| EAN Code:                                              | 8435381439910                                                                 |