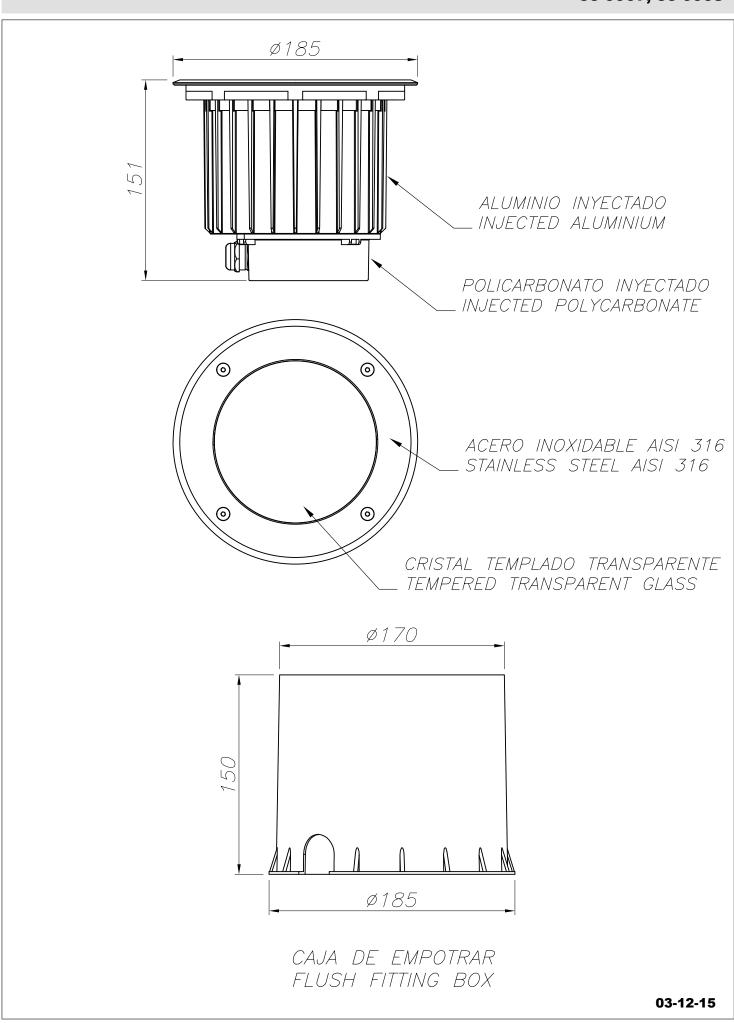

## **TECHNICAL CHARACTERISTICS**

| Туре:                                                  | UPLIGHT RECESSED                                                              |
|--------------------------------------------------------|-------------------------------------------------------------------------------|
| Adjustable:                                            | Adjustable ±15° on the vertical axis<br>Adjustable 360° on the vertical axis. |
| IP Protection degrees:                                 | IP67                                                                          |
| Light source 1:<br>Bulb specified at the product label | 1 x LED Cree<br>16W<br>Warm White - 3000K<br>1890 Im <sup>(N)</sup><br>CRI 80 |
| IK Protection degrees:                                 | IK10                                                                          |
| pdf.empotrable:                                        | Si                                                                            |
| Total power consumption (W):                           | 17.6W                                                                         |
| Angle of the optics / Reflector:                       | 15°, 60°                                                                      |
| Voltage / Frequency:                                   | 100-240V/50-60Hz                                                              |
| Warranty:                                              | 2                                                                             |
| Option to extend the guarantee:                        | 5                                                                             |
| Units per box:                                         | 4                                                                             |
| Net Weight (Kg):                                       | 2.075                                                                         |
| EAN Code:                                              | 8435381439910                                                                 |

'<mark>"</mark> LEDS•C4

55-9907-CA-CL

**GEA** 

| Structure material: | Stainless steel AISI316<br>High purity aluminium | Diffuser material: | Glass    |
|---------------------|--------------------------------------------------|--------------------|----------|
| Structure finish:   | Polished<br>Black                                | Diffuser finish:   | Tempered |