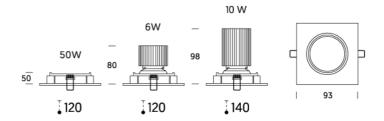

**OUTPUT:** Max. 50W

SOCKET: GU5.3

©Onok Luz Técnica S.L.

The models are protected by patent and are owned by the manufacturer.