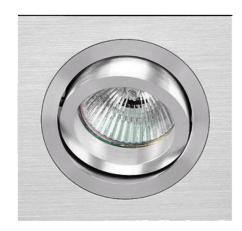

## **RECESSEDS / TILTING**

Adjustable aluminium recessed spotlight, designed for Ø50mm halogen lamps and high performance LED with various diffuser options. Available with single or twin lamps. Remote LED driver included and optional dimmable IGBT/TRIAC, 1-10V, PUSH or DALI version available.

#### **SPECIFICATIONS:**

FINISH: Brushed Aluminium

**COMPLEMENTS:** No Diffuser

BEAM ANGLE: Å not available (lamp not included)

COLOUR TEMPERATURE: <sup>o</sup>K not available (lamp not included)

**CONTROL:** Driver not included