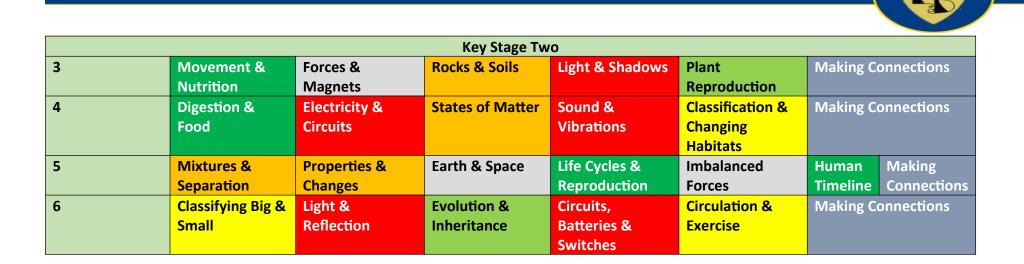

•

- Forces, Earth and space
  - Making connections

| Year Group    | Autumn 1 | Autumn 2      | Spring 1         | Spring 2<br>(SCIENCE WEEK) | Summer 1        | Summer 2           |
|---------------|----------|---------------|------------------|----------------------------|-----------------|--------------------|
| EYFS          |          |               |                  |                            |                 |                    |
| Reception     | Seasonal | Light & Dark  | Life Cycles      | The Big Spring             | World           | Beach Old & New    |
|               | Changes  | Seasonal      | Seasonal         | Clean                      | Environment     | Seasonal Changes   |
|               |          | Changes       | Changes          | Growing Plants             | Day             |                    |
|               |          |               |                  | Seasonal                   | Seasonal        |                    |
|               |          |               |                  | Changes                    | Changes         |                    |
| Key Stage One |          |               |                  |                            |                 |                    |
| 1             | Seasonal | Everyday      | Sensitive Bodies | Comparing                  | Introduction to | Making Connections |
|               | Changes  | Materials     |                  | Animals                    | Plants          |                    |
|               |          |               |                  |                            |                 |                    |
| 2             | Habitats | Microhabitats | Uses of          | Life Cycles &              | Plant Growth    | Making Connections |
|               |          |               | Everyday         | Health                     |                 |                    |
|               |          |               | Materials        |                            |                 |                    |
|               |          |               |                  |                            |                 |                    |