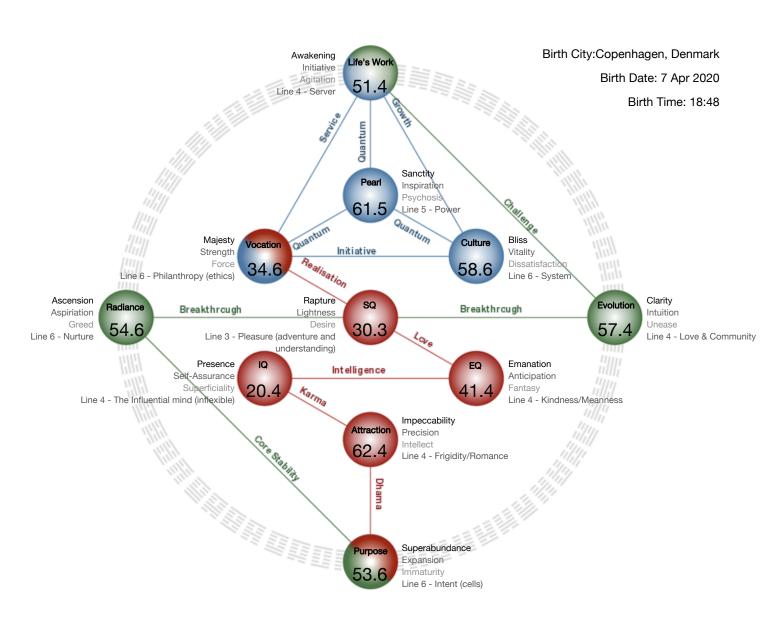

#### My Life's Work - what I'm here to do - Gene Key 51

You are not supposed to follow the crowd. You are not the kind of person to toe the line or follow the mainstream. You are here to strike out into uncharted waters and to stretch yourself even beyond what your mind sees. You are a one-of-a-kind person, and what you do in life will reflect this. There is no one for you to follow, and no real example to look to for guidance — you will have to find everything inside yourself. Because you are designed to live an extraordinary life, even as you live in the ordinary world, you will get opportunities that others may not. Your destiny is to make a quantum leap beyond our normal functioning in the world, and in doing so, to drink directly of the mystery of life. In this, others will look upon you with either fear or awe, because you will have done something utterly original. The single quality you will need more than all others, and which lies inside you in abundance, is courage.

#### My Evolution - what I'm here to learn - Gene Key 57

Your destiny asks that you stand out from the crowd, but you must never forget the counterbalance to your initiative, which is the softer, openhearted, listening side of your nature. If your actions do not flow from this ability to sense the gentle path through life, you will very quickly find huge opposition in the world. You have an innate intuition of precisely how and when to act, and despite being a person of action, your greatest ally is this inner patience. Your body inherently feels when to move and when to stay low. Your path will become far easier when you honour this feminine, receptive side of you. The secret to your success is your soft touch and your ability to handle people and situations with this combination of gentleness and firmness that is the hallmark of true clarity.

#### My Radiance - what keeps me healthy - Gene Key 54

There is a deep physiological pressure within you that needs to consistently let off steam. Physical exertion and exercise are of supreme importance in your life in order to allow this pressure a healthy release. Added to this, you need to lead an active working life that allows you to do something you are passionate about. You are someone that really needs to earn your own money. In everything you do, you need to allow yourself to express the urge to go higher and take things further. There are deep aspirations and dreams within you even though you may not easily see what they are. It is better if you do not form an exact image of the things you want in life, as your life will ultimately give you what you seek. What is important is to allow your drive to express itself in all you do. You are driven by a deep passion, and above all else you need an outlet for this. If you do not express your passion, you will dry up.

#### My Purpose - what deeply fulfils me - Gene Key 53

There is a pressure inside you that wants to transcend everything you create or build. This may present a dilemma for you if you are not the kind of person who can continually adapt and change to keep up with evolution. The moment you have reached one level of evolution, you are already transcending it and moving to the next, which means that there is a part of you that can never rest. This part is your spirit, which has a single aim — to keep expanding into greater and greater dimensions of freedom. The purpose of your life is to watch your own developmental process without blocking it in any way. If you allow yourself to stop expanding, then you will stop transcending. Every stage of your life is simply building towards a greater expression of freedom on all levels. Ultimately, if you let go and trust the process, you are destined to transcend even your own destiny, which is the most mystical state of all!