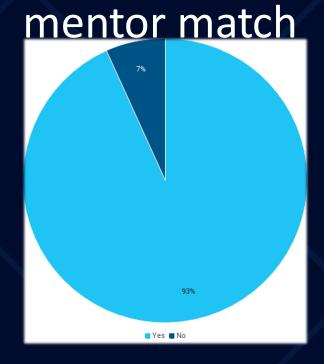

## GCCP16 midway

COACHING MENTORING STRESSHÅNDTERING

\_

# Quotes

- "My mentor comes from one of my dream companies."
- "My mentor is the exact fit to my requirements."
- "She's the right balance for what I need. She's direct and available."
- "Though my mentor is currently working in a field that isn't relevant to mine, she has the same educational background as mine."
- "Very relevant field, professionally matched."
- "Very good match. Every time we meet, we discuss a lot in career and Danish life."
- "My mentor is very spontaneous and professionally excellent. During the two meetings we had, he always
  offers me valuable advice."