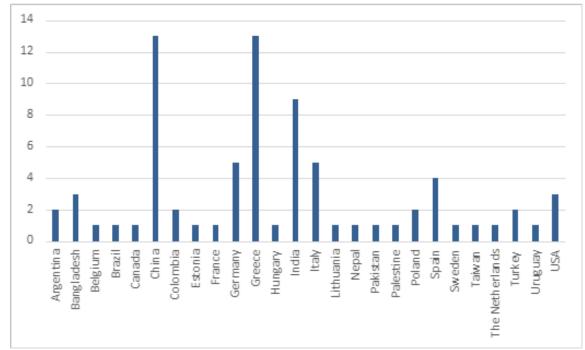

# from 26 different countries

73
participants
50/50 male/female

32 mentees at Perspectiv

COACHING MENTORING STRESSHÅNDTERING

+45 24 27 07 83 lisaott@perspectiv.dk www.perspectiv.dk

Brazil Canada China France Germany Greece Greece - Ghana Hungary India Italy Poland Spain Taiwan Turkey