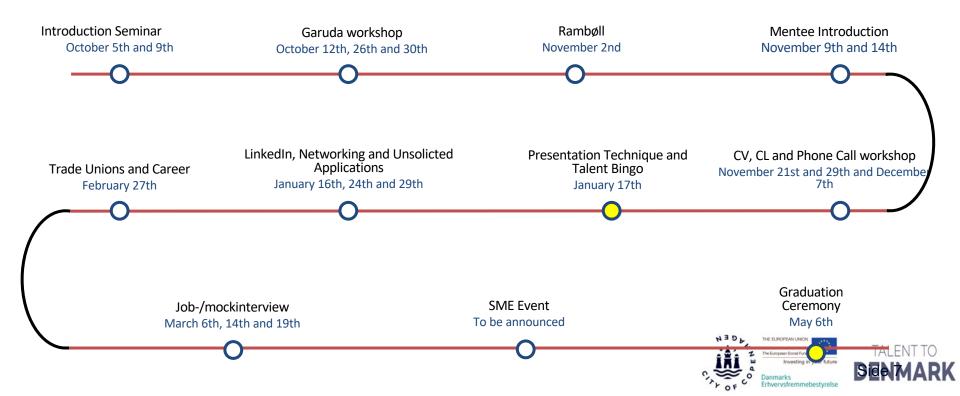

### Greater Copenhagen Career Program: Workshops

# Important dates in 2024

- Match mails GCCP17 November 15th
- Graduation Ceremony for GCCP16
  - November 8th (you can still sign up)
- Talent Bingo for GCCP17
  - January 17th at Lundbeck, Ottiliavej 9, Valby
- Mentor meeting for all mentors
  - April 16th 515PM 730PM 2023
- Graduation Ceremony for GCCP17
  - May 6th 2024
- GCCP17 ends in May 2024
- GCCP18 (hopefully) begins in May 2024