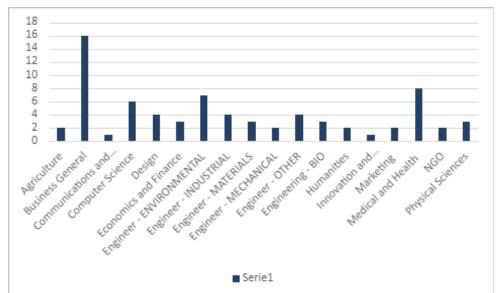

## A diverse range of majors

**Bioinformatics and Systems Biology** 

**Biomedical Engineering** 

Biotechnology

**Business Analytics** 

Communication Technologies and System Design

Computer Science and Engineering

**Design & Innovation** 

Digital Communication Leadership

Engineering in Technology Entrepreneurship

**Environmental Engineering** 

Human-Centered Artificial Intelligence

**Industrial Engineering and Management** 

Materials and Manufacturing Engineering

**Mathematical Modelling and Computation** 

Mechanical Engineering

Pharmaceutical Design and Engineering

Physics and Nanotechnology

Sustainable Energy

Technology Entrepreneurship

Wind Energy

COACHING **MENTORING STRESSHÅNDTERING** 