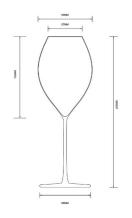

mm



# LIPS#2 [WHITE]

ART# LWOI

The white wine glass presents a thinner stem that allows less air contact to preserve the acidity and keep the white wine cool. The side angles of the goblet direct the aromas straight to the nose to experience the full pleasure of the wine's evolution.



- Mouth-blown for the highest quality
- elegant appearance
- Light and thin-walled, yet elastic
- Meets the requirements of upscale gastronomy and the modern household
- Dishwasher safe\*

Volume: 560ml Height: 245mm



# LIPS#3 [RED]

ART# LROI



#### **FEATURES:**

- Mouth-blown for the highest quality
- elegant appearance
- Light and thin-walled, yet elastic
- Meets the requirements of upscale gastronomy and the modern household
- Dishwasher safe\*

Volume: 740ml Height: 240mm



# PRODUCT DETAILS



## Product #LC01

### LIPS#1 [CHAMPAGNE]

Packing: Box of 6 Glass: lead-free Colour: crystal clear Volume: 500ml





## Product #LW01

## LIPS#2 [WHITE]

Packing: Box of 6 Glass: lead-free Colour: crystal clear Volume: 560ml





## Product #LR01

### LIPS#3 [RED]

Packi ng : Box of 6 Glass: lead-free Colour: crystal clear

Volume: 740ml



# PACKING DETAILS



Packing: Box of 6 Boxes per Pallet: 63 Glasses per Pallet: 378



## BY PREMIUM GLAS



#### Contact:

Premium Glas GmbH I Sterngasse 3 | 1010 Wien | Austria Mail: glassware@premiumglas.at | Phone +43 (0) 664 19 16 293



Notes and legal information: No liability is assumed for errors and typing errors. This information is provided without guarantee of accuracy. Our General Terms and Conditions apply. Status: 01/2024. \*Care inst