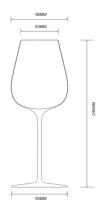

# LIPS#1 [CHAMPAGNE]

ART# LCOI

The shape of the champagne glass gives the grape varieties room to develop without the carbon dioxide being lost too quickly. The special conical taper directs the aromas straight to the nose, while the larger goblet allows for impressive bubbles to form. This allows a wide range of aromas to unfold without losing freshness.

- Mouth-blown for the highest quality
- elegant appearance
- Light and thin-walled, yet elastic
- Meets the requirements of upscale gastronomy and the modern household
- Dishwasher safe\*

Volume: 500ml Height: 250mm