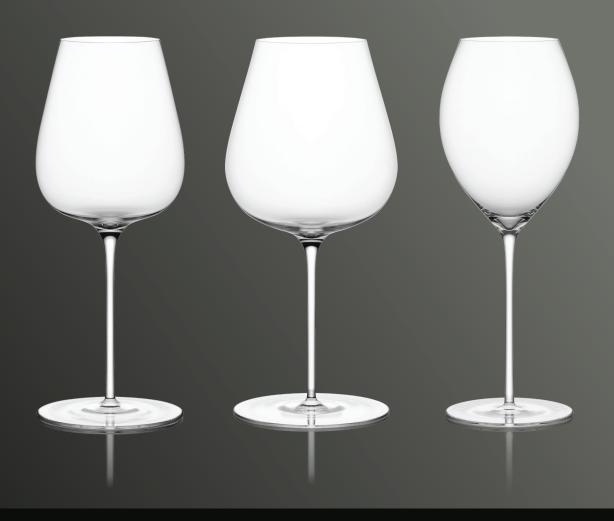

# LIPS#1 [CHAMPAGNE]

ART# LCOI

The shape of the champagne glass gives the grape varieties room to develop without the carbon dioxide being lost too quickly. The special conical taper directs the aromas straight to the nose, while the larger goblet allows for impressive bubbles to form. This allows a wide range of aromas to unfold without losing freshness.

# LIPS#2 [WHITE]

ART# LWOI

The white wine glass presents a thinner stem that allows less air contact to preserve the acidity and keep the white wine cool. The side angles of the goblet direct the aromas straight to the nose to experience the full pleasure of the wine's evolution.

# LIPS#3 [RED]

ART# LROI