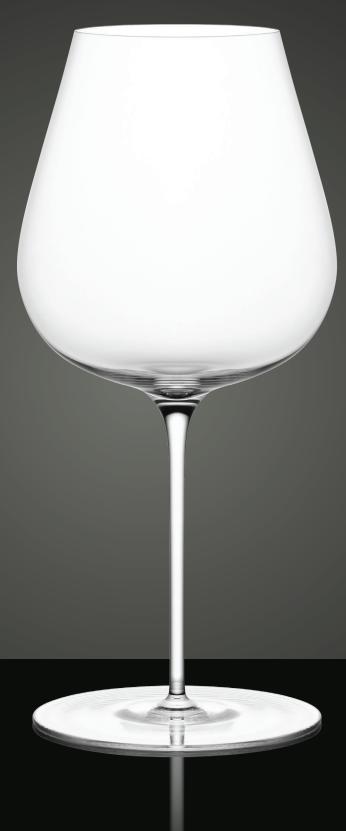

# LIPS#3 [RED]

ART# LROI

#### **FEATURES:**

- Mouth-blown for the highest quality
- elegant appearance
- Light and thin-walled, yet elastic
- Meets the requirements of upscale gastronomy and the modern household
- Dishwasher safe\*

Volume: 740ml Height: 240mm