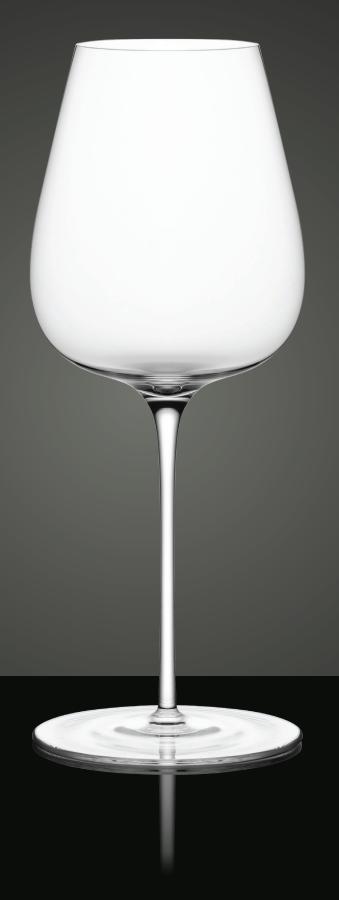

# LIPS#3 [RED]

ART# LROI

#### **FEATURES:**

- Mouth-blown for the highest quality
- elegant appearance
- Light and thin-walled, yet elastic
- Meets the requirements of upscale gastronomy and the modern household
- Dishwasher safe\*

Volume: 740ml Height: 240mm