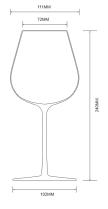

# LIPS#3 [RED]

ART# LROI

#### **FEATURES:**

- Mouth-blown for the highest quality
- elegant appearance
- Light and thin-walled, yet elastic
- Meets the requirements of upscale gastronomy and the modern household
- Dishwasher safe\*

Volume: 740ml Height: 240mm