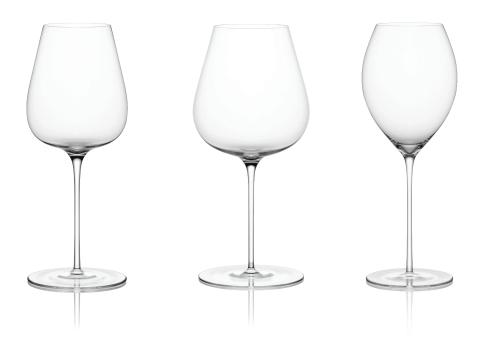

# LIPS#1 [CHAMPAGNE]

ART# LCOI

The shape of the champagne glass gives the grape varieties room to develop without the carbon dioxide being lost too quickly. The special conical taper directs the aromas straight to the nose, while the larger goblet allows for impressive bubbles to form. This allows a wide range of aromas to unfold without losing freshness.

# LIPS#2 [WHITE]

ART# LWOI

The white wine glass presents a thinner stem that allows less air contact to preserve the acidity and keep the white wine cool. The side angles of the goblet direct the aromas straight to the nose to experience the full pleasure of the wine's evolution.

# LIPS#3 [RED]

ART# LROI