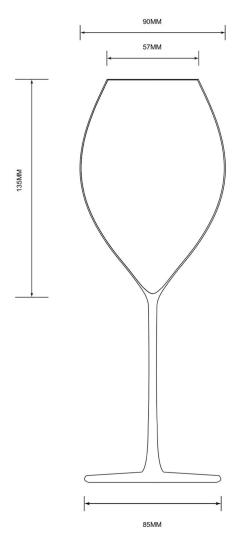

Volume: 740ml Height: 240mm

### LIPS#3 [RED]

Packi ng : Box of 6 Glass: lead-free Colour: crystal clear

Volume: 740ml