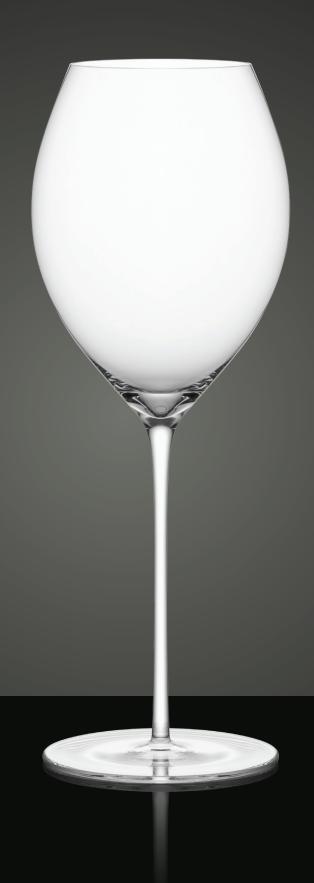

# LIPS#3 [RED]

ART# LROI

#### **FEATURES:**

- Mouth-blown for the highest quality
- elegant appearance
- Light and thin-walled, yet elastic
- Meets the requirements of upscale gastronomy and the modern household
- Dishwasher safe\*