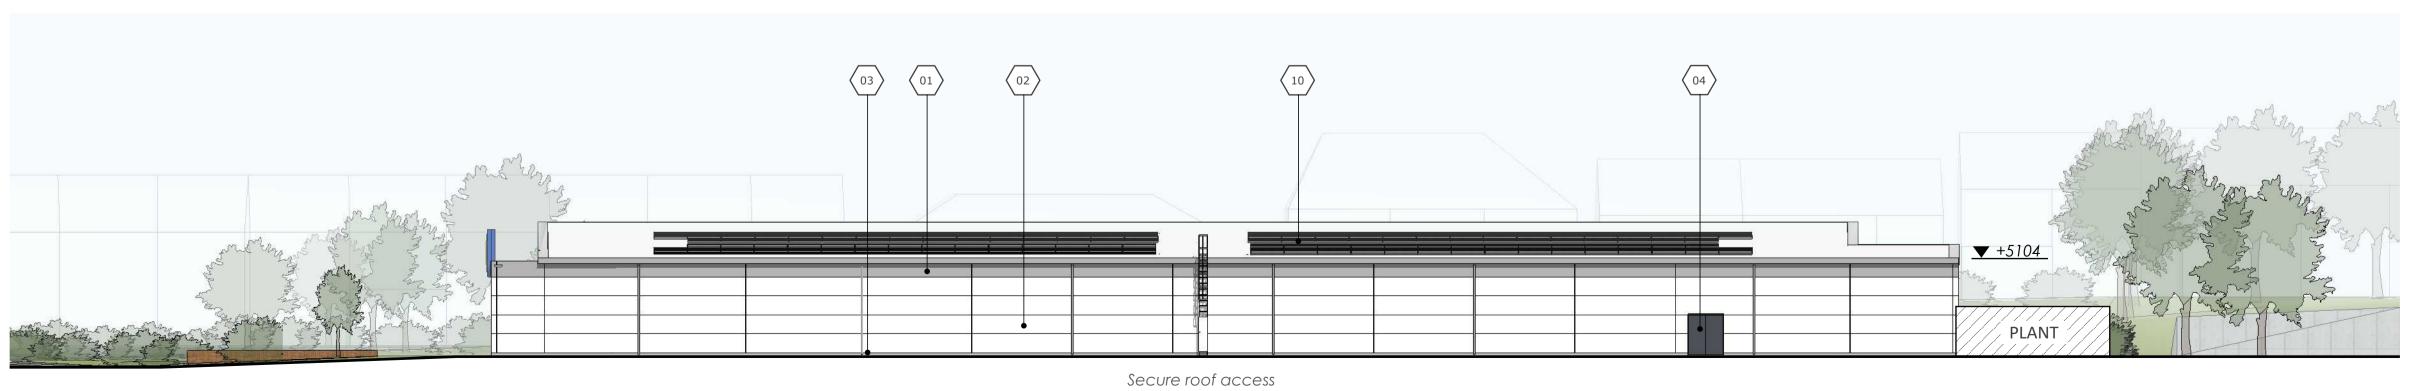

Materials not in conformity with relevant British or European Standards/Codes of practice or materials known to be deleterious to health & safety must not be used or specified on this project.

KEY Aluminium composite cladding panel Colour: White (RAL 9010) 01 -02 -Aluminium composite cladding panel Colour: Silver (RAL 9006) 03 -Textured render plinth Colour: Light grey (textured) 04 -PPC steel Door Colour: Grey (RAL 7024)

05 -Servicing dockshelter Frame: Dark grey (RAL 7024) Aluminium framed glazing system Colour: Grey (RAL 7024)

07 -PPC aluminium trim Colour: Silver (RAL 9006)

08 -PPC aluminium canopy Colour: Silver (RAL 9006)

Internally illuminated sign Photovoltaic panels

Signage shown is indicative and will be sought through a separate advertisement application.

Lidl Great Britain Limited

PROJECT Wolverhampton **Bushbury Lane** 