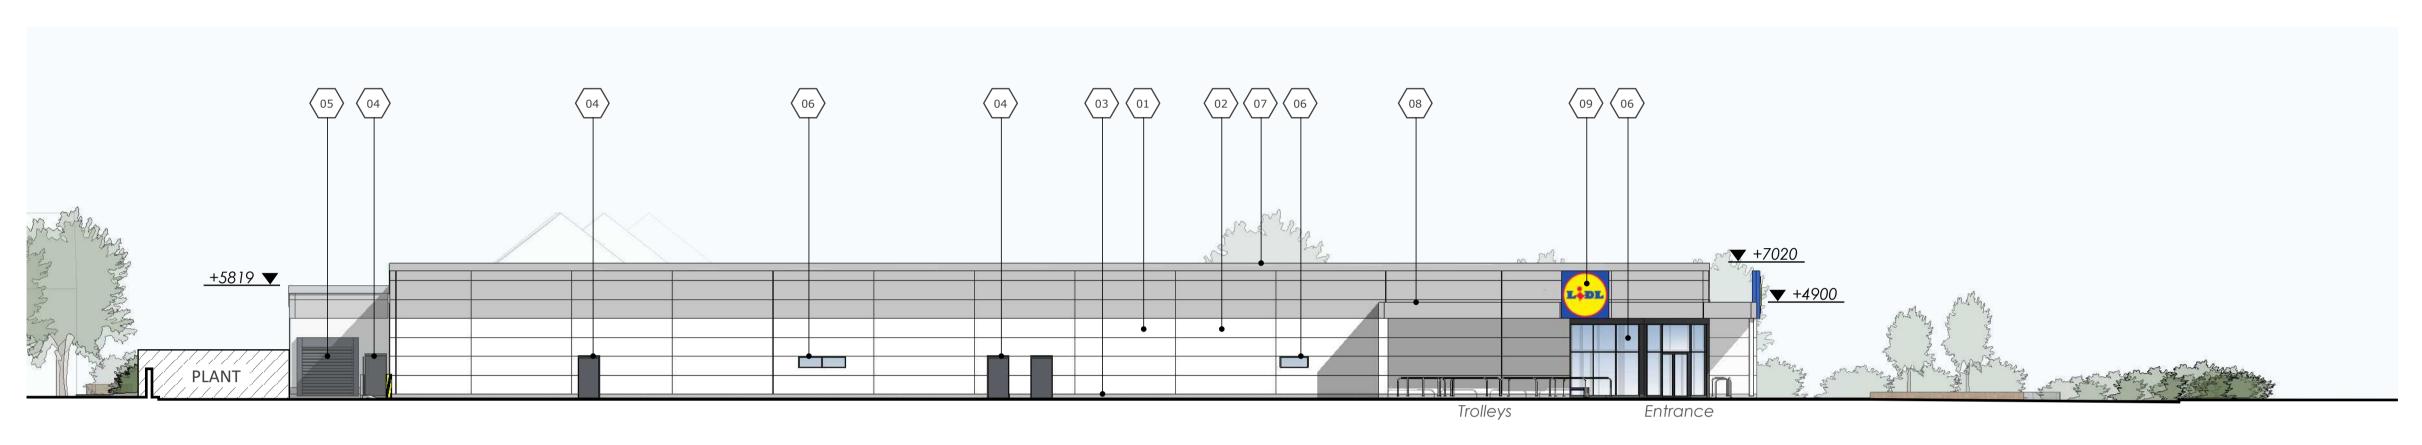

Materials not in conformity with relevant British or European Standards/Codes of practice or materials known to be deleterious to health & safety must not be used or specified on this project.

KEY Aluminium composite cladding panel Colour: White (RAL 9010) 01 -02 -Aluminium composite cladding panel Colour: Silver (RAL 9006) 03 -Textured render plinth Colour: Light grey (textured) 04 -PPC steel Door Colour: Grey (RAL 7024)

05 -Servicing dockshelter Frame: Dark grey (RAL 7024) Aluminium framed glazing system Colour: Grey (RAL 7024)

07 -PPC aluminium trim Colour: Silver (RAL 9006)

08 -PPC aluminium canopy Colour: Silver (RAL 9006)

Internally illuminated sign Photovoltaic panels

Signage shown is indicative and will be sought through a separate advertisement application.

Lidl Great Britain Limited

PROJECT Wolverhampton **Bushbury Lane** 