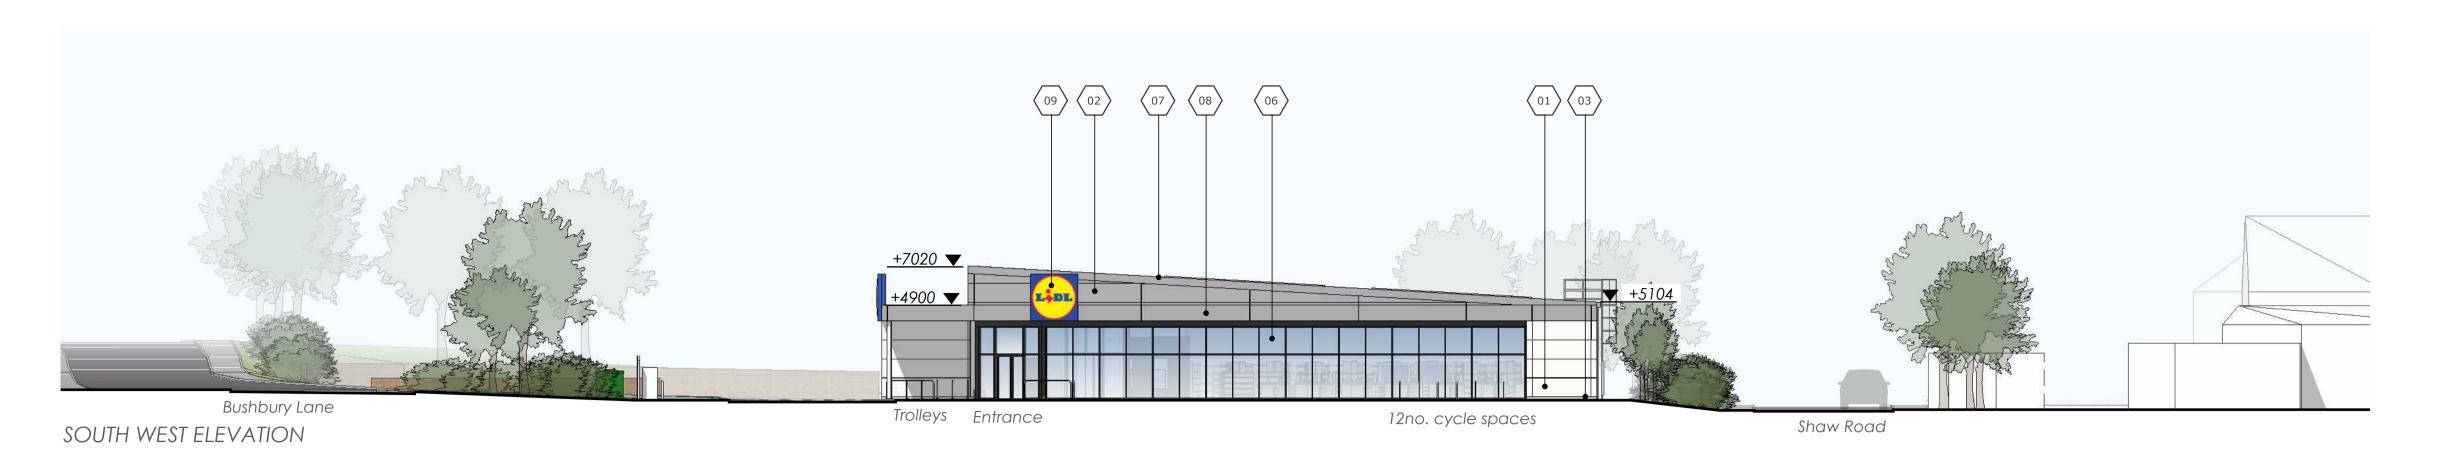

Materials not in conformity with relevant British or European Standards/Codes of practice or materials known to be deleterious to health & safety must not be used or specified on this project.

KEY Aluminium composite cladding panel Colour: White (RAL 9010) 01 -02 -Aluminium composite cladding panel Colour: Silver (RAL 9006) 03 -Textured render plinth Colour: Light grey (textured) 04 -PPC steel Door Colour: Grey (RAL 7024)

05 -Servicing dockshelter Frame: Dark grey (RAL 7024) Aluminium framed glazing system Colour: Grey (RAL 7024)

07 -PPC aluminium trim Colour: Silver (RAL 9006)

08 -PPC aluminium canopy Colour: Silver (RAL 9006)

Internally illuminated sign Photovoltaic panels

Signage shown is indicative and will be sought through a separate advertisement application.

Lidl Great Britain Limited

PROJECT Wolverhampton **Bushbury Lane** 