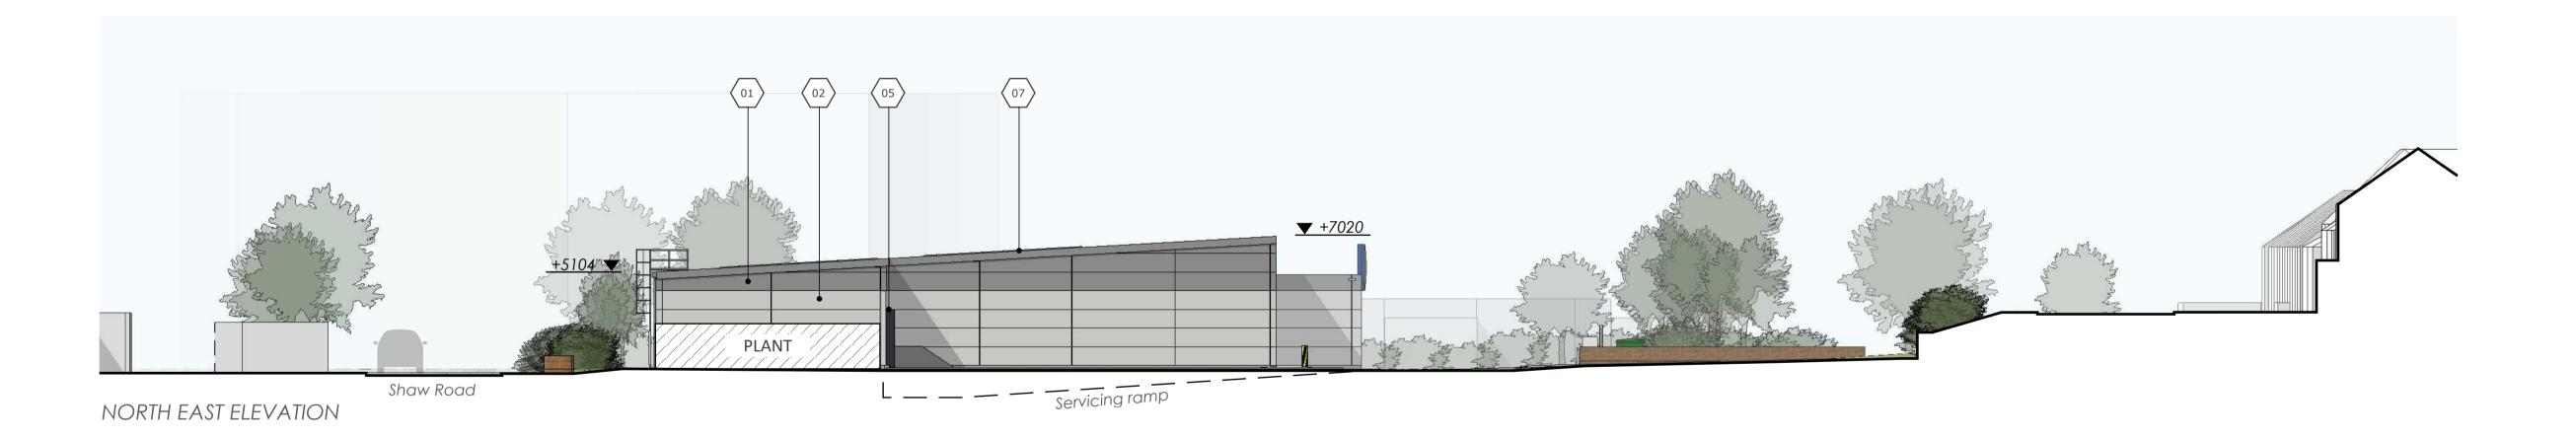

Materials not in conformity with relevant British or European Standards/Codes of practice or materials known to be deleterious to health & safety must not be used or specified on this project.

KEY Aluminium composite cladding panel Colour: White (RAL 9010) 01 -02 -Aluminium composite cladding panel Colour: Silver (RAL 9006) 03 -Textured render plinth Colour: Light grey (textured) 04 -PPC steel Door Colour: Grey (RAL 7024)

05 -Servicing dockshelter Frame: Dark grey (RAL 7024) Aluminium framed glazing system Colour: Grey (RAL 7024)

07 -PPC aluminium trim Colour: Silver (RAL 9006)

08 -PPC aluminium canopy Colour: Silver (RAL 9006)

Internally illuminated sign Photovoltaic panels

Signage shown is indicative and will be sought through a separate advertisement application.

Lidl Great Britain Limited

PROJECT Wolverhampton **Bushbury Lane** 