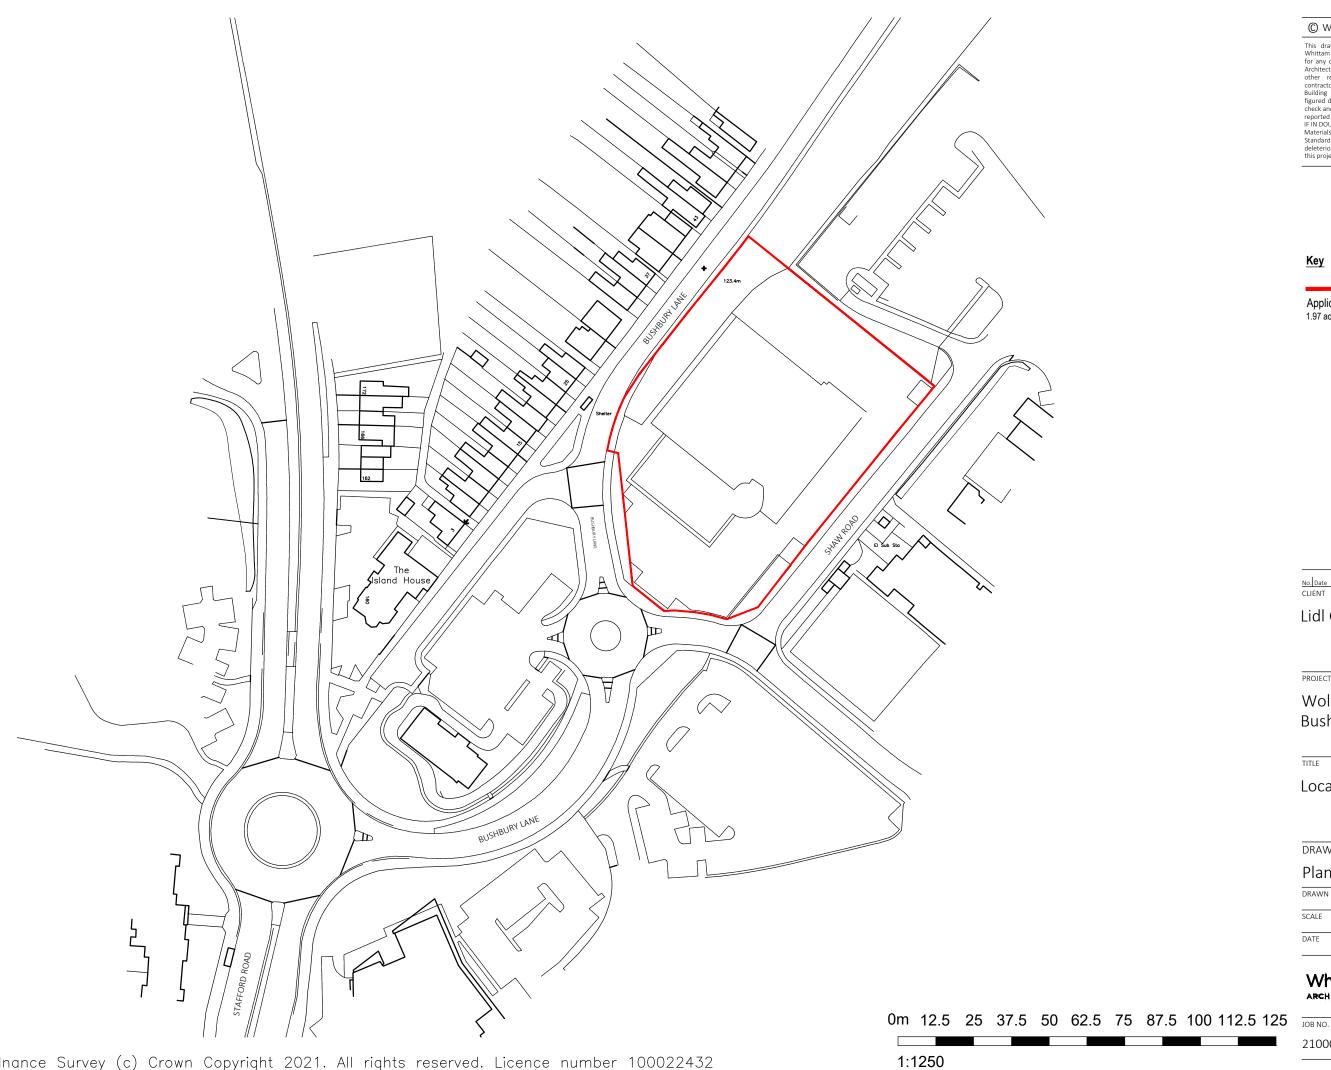

#### Key

Application Boundary 1.97 acres / 0.797 hectares

## Lidl Great Britain Limited

PROJECT

# Wolverhampton **Bushbury Lane**

## Location Plan