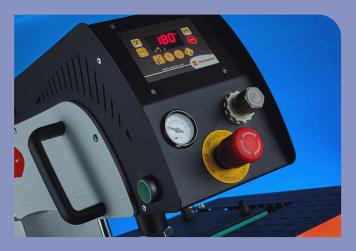

#### Electronics

The electronics are developed to make it very easy to set the required parameters like sealing time and temperature. The electronics can store five pre-defined settings so that changing for example from Flextrans to Truflex transfers is just a click.

The electronics also offer a counter so that you can see what has been processed per batch. The counter can be reset at any time. The machine opens automatically and swings away after the sealing cycle is completed (when selected).