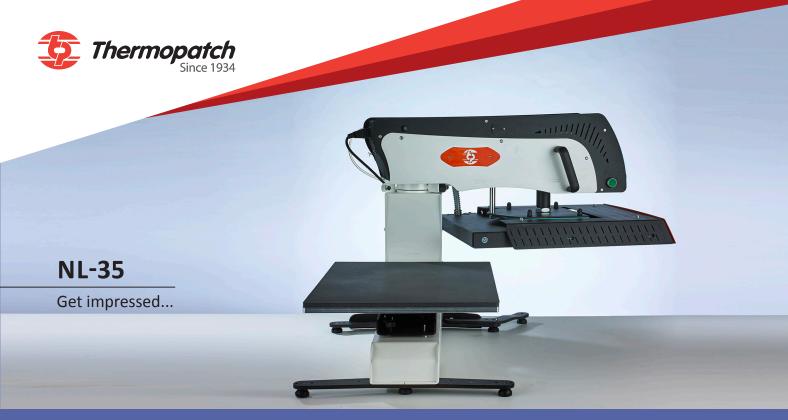

### NL-35 heat seal press

The NL-35 is an air operated (pneumatic) heat seal press suitable for every heat seal job. Once the press opens you can swing it with ease aside.

The heating element gives a good spread all over the sealing surface without any "cold spots".

AIR OPERATED LARGE PLATEN (40 X 50 CM) HEAT SEAL PRESS